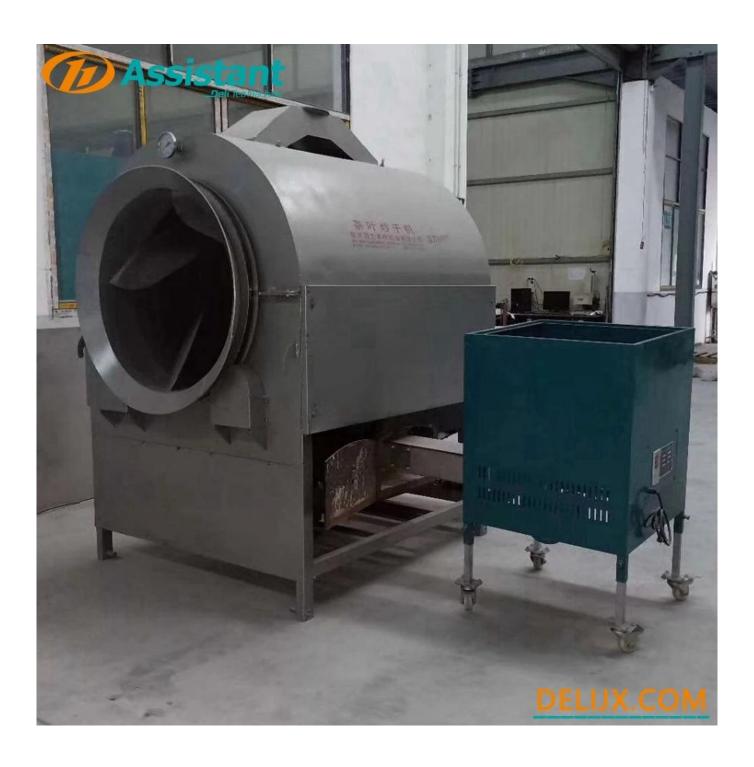

d   | 1400 rpm         |  |
|                     | Voltage | 220V / 380V      |  |

|              | Power   | 0.15 kw     |  |
|--------------|---------|-------------|--|
| Blower motor | Speed   | 2800 rpm    |  |
|              | Voltage | 220 V       |  |
| Drum speed   |         | 5-37 rpm    |  |
| Heating type |         | Wood / Coal |  |
| Effici       | ency    | 80 kg/h     |  |

# Specification of all of $\underline{\text{Tea Roasting Drying Machine}}$

| Model         | 6CSTP-CM90 | 6CSTP-CM110 |
|---------------|------------|-------------|
| Drum Diameter | 90 cm      | 110 cm      |
| Drum Length   | 100 cm     | 100 cm      |
| Capacity      | 80 kg/h    | 100 kg/h    |

If you have special need, it can be customized according to the needs of customers.

## **PHOTOS**









## CONTACT

If you are interested in this product, please contact us to get the price.



↑ ↑ Click the icon to get the latest price directly ↑ ↑



↓ ↓ You can also leave your contact information at the bottom. We usually contact you in about 10 minutes ↓ ↓