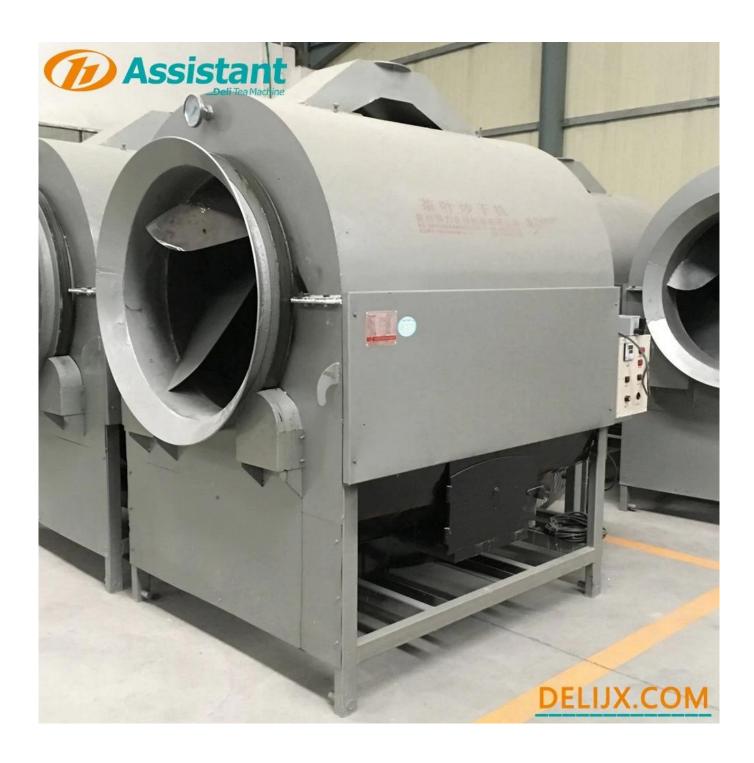

Speed   | 1400 rpm         |  |
|                     | Voltage | 220V / 380V      |  |

|              | Power   | 0.15 kw     |  |
|--------------|---------|-------------|--|
| Blower motor | Speed   | 2800 rpm    |  |
|              | Voltage | 220 V       |  |
| Drum speed   |         | 5-37 rpm    |  |
| Heating type |         | Wood / Coal |  |
| Effici       | ency    | 80 kg/h     |  |

# Specification of all of $\underline{\text{Tea Roasting Drying Machine}}$

| Model         | 6CSTP-CM90 | 6CSTP-CM110 |
|---------------|------------|-------------|
| Drum Diameter | 90 cm      | 110 cm      |
| Drum Length   | 100 cm     | 100 cm      |
| Capacity      | 80 kg/h    | 100 kg/h    |

If you have special need, it can be customized according to the needs of customers.

## **PHOTOS**









## CONTACT

If you are interested in this product, please contact us to get the price.



↑ ↑ Click the icon to get the latest price directly ↑ ↑



↓ ↓ You can also leave your contact information at the bottom. We usually contact you in about 10 minutes ↓ ↓