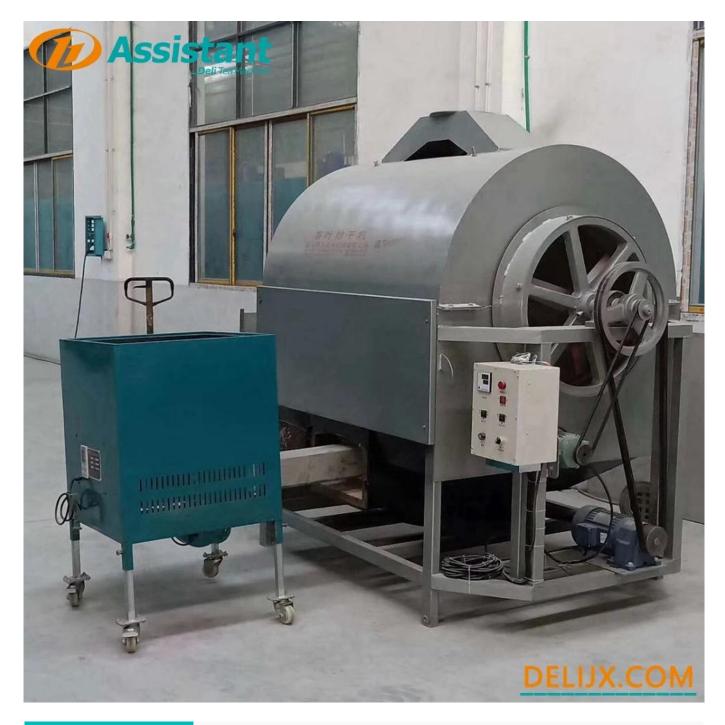

#### **DESCRIPTION**

This kind of <u>tea fixation roasting machine</u> is suitable for the fixation and drying of various types of tea. One machine can be used for two purposes. After processing by this machine, the tea leaves have bright colors, rich aromas, and tight.

This machine uses wood coal heating, which can choose wood coal or pellet fuel for heating. The material cost is low and easy to obtain. It is suitable for use in tea gardens in remote areas. With a 6mm thick steel plate, the temperature is stable and small the heat loss. Uniform, same quality, more scent!

## **PHOTOS**