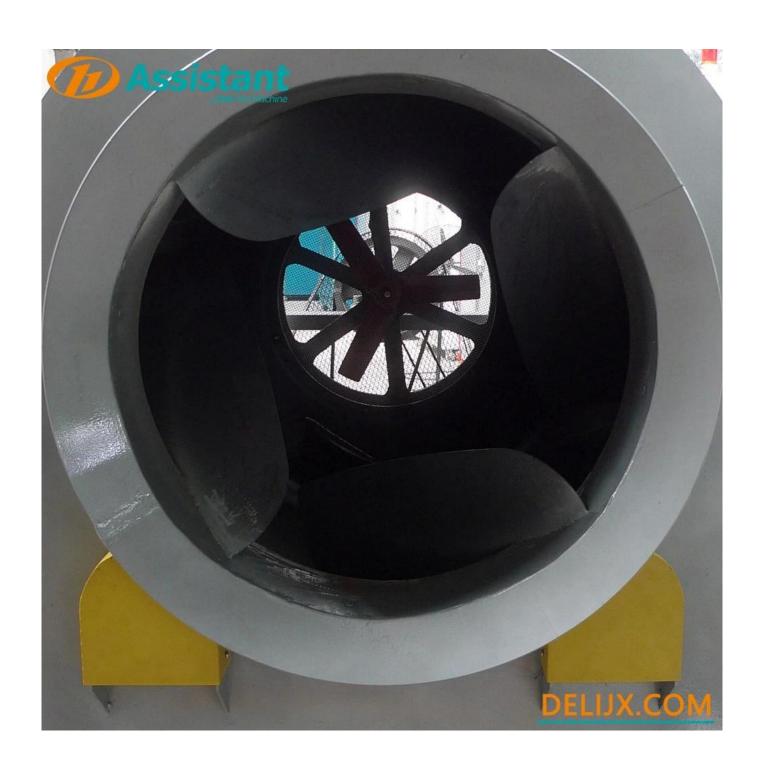

eed   | 1400 rpm         |  |
|                     | Voltage | 220V / 380V      |  |

|              | Power   | 0.15 kw     |  |
|--------------|---------|-------------|--|
| Blower motor | Speed   | 2800 rpm    |  |
|              | Voltage | 220 V       |  |
| Drum speed   |         | 5-37 rpm    |  |
| Heating type |         | Wood / Coal |  |
| Effici       | ency    | 80 kg/h     |  |

# Specification of all of $\underline{\text{Tea Roasting Drying Machine}}$

| Model         | 6CSTP-CM90 | 6CSTP-CM110 |
|---------------|------------|-------------|
| Drum Diameter | 90 cm      | 110 cm      |
| Drum Length   | 100 cm     | 100 cm      |
| Capacity      | 80 kg/h    | 100 kg/h    |

If you have special need, it can be customized according to the needs of customers.

## **PHOTOS**









## CONTACT

If you are interested in this product, please contact us to get the price.



↑ ↑ Click the icon to get the latest price directly ↑ ↑



↓ ↓ You can also leave your contact information at the bottom. We usually contact you in about 10 minutes ↓ ↓