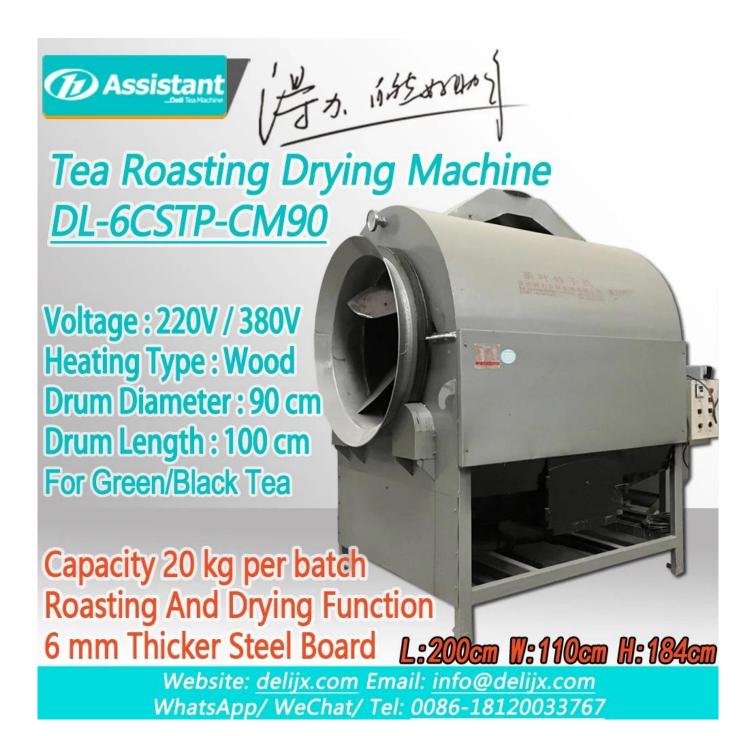

#### **DESCRIPTION**

This kind of <u>tea fixation roasting machine</u> is suitable for the fixation and drying of various types of tea. One machine can be used for two purposes. After processing by this machine, the tea leaves have bright colors, rich aromas, and tight.

This machine uses wood coal heating, which can choose wood coal or pellet fuel for heating. The material cost is low and easy to obtain. It is suitable for use in tea gardens in remote areas. With a 6mm thick steel plate, the temperature is stable and small the heat loss. Uniform, same quality, more scent!

#### **SPECIFICATION**

Tea Roasting Drying Machine specification list:

| Mo                  | del     | DL-6CSTP-CM90    |  |
|---------------------|---------|------------------|--|
| Dime                | nsion   | 2100×1100×1840mm |  |
| Voltage             |         | 220V / 380V      |  |
| Inner drum diameter |         | 900 mm           |  |
| Inner drum length   |         | 1000 mm          |  |
| Drive motor         | Power   | 0.75 kw          |  |
|                     | Speed   | 1400 rpm         |  |
|                     | Voltage | 220V / 380V      |  |
| Exhaust motor       | Power   | 0.18 kw          |  |
|                     | Speed   | 1400 rpm         |  |
|                     | Voltage | 220V / 380V      |  |

|              | Power   | 0.15 kw     |  |
|--------------|---------|-------------|--|
| Blower motor | Speed   | 2800 rpm    |  |
|              | Voltage | 220 V       |  |
| Drum speed   |         | 5-37 rpm    |  |
| Heating type |         | Wood / Coal |  |
| Effici       | ency    | 80 kg/h     |  |

# Specification of all of $\underline{\text{Tea Roasting Drying Machine}}$

| Model         | 6CSTP-CM90 | 6CSTP-CM110 |
|---------------|------------|-------------|
| Drum Diameter | 90 cm      | 110 cm      |
| Drum Length   | 100 cm     | 100 cm      |
| Capacity      | 80 kg/h    | 100 kg/h    |