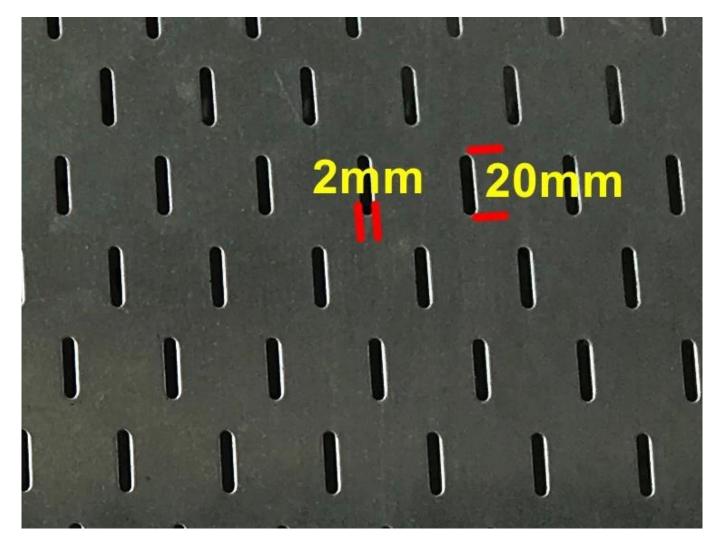

The internal support frame increases the structural strength of the machine and reduces the vibration during use.

The optimum mesh size obtained by many experiments, the broken tea and tea dusts were screened out during oolong tea shaking process.