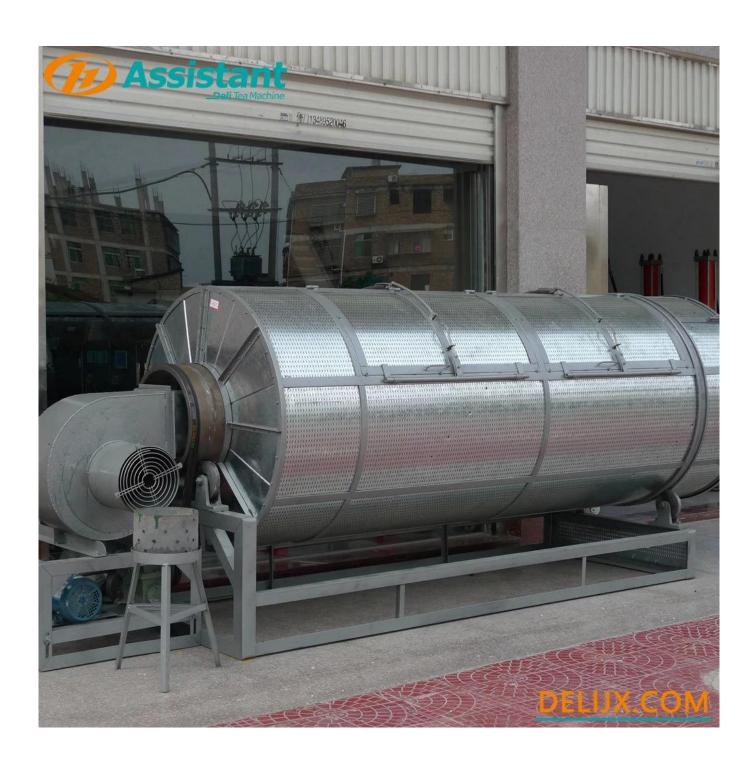

#### **ADVANTAGE**

- 1. Using galvanized punching sheet metal, the appearance is flat and beautiful;
- 2. Using automatic temperature control, main fan timing, drive timing;
- 3. All use electric heating, and give a cast iron stove basin, which is sturdy and durable.

## **DETAILS**

This machine can be heated by electricity or charcoal, If charcoal is used for heating, tea can absorb the taste of charcoal. If charcoal with fragrance is selected, the flavor of tea will be very unique.

The internal support frame increases the structural strength of the machine and reduces the vibration during use.

The optimum mesh size obtained by many experiments, the broken tea and tea dusts were screened out during oolong tea shaking process.

**PHOTOS** 

Website: <u>delijx.com</u> Email: <u>info@delijx.com</u> WhatsApp/ WeChat/ Tel: 0086-18120033767

DELIJX.COM