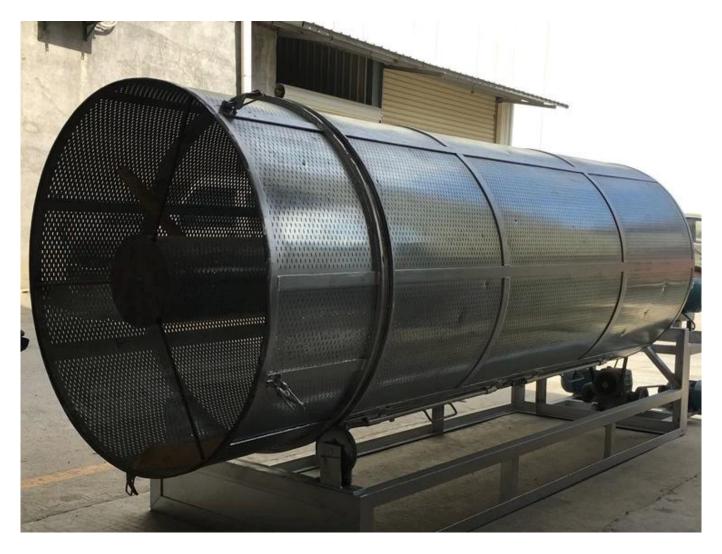

#### **ADVANTAGE**

- 1. Using galvanized punching sheet metal, the appearance is flat and beautiful;
- 2. Using automatic temperature control, main fan timing, drive timing;
- 3. All use electric heating, and give a cast iron stove basin, which is sturdy and durable.

The internal support frame increases the structural strength of the machine and reduces the vibration during use.

The optimum mesh size obtained by many experiments, the broken tea and tea dusts were screened out during oolong tea shaking process.