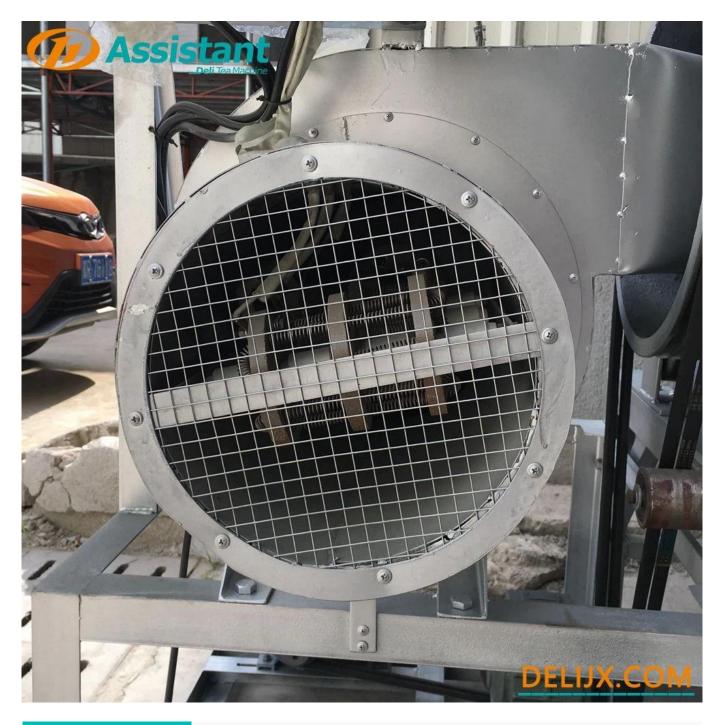

The internal support frame increases the structural strength of the machine and reduces the vibration during use.

The optimum mesh size obtained by many experiments, the broken tea and tea dusts were screened out during oolong tea shaking process.