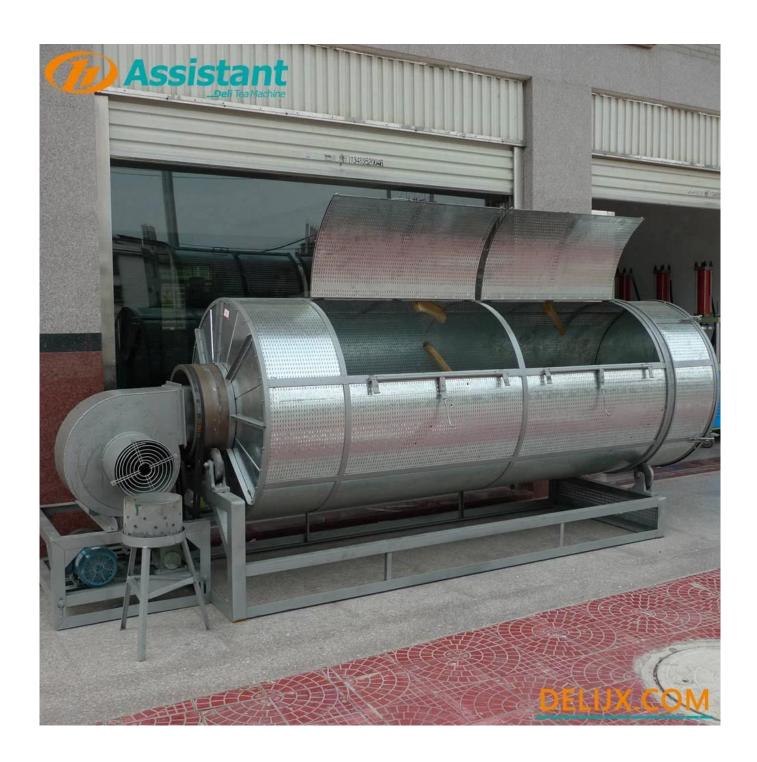

#### **ADVANTAGE**

- 1. Using galvanized punching sheet metal, the appearance is flat and beautiful;
- 2. Using automatic temperature control, main fan timing, drive timing;
- 3. All use electric heating, and give a cast iron stove basin, which is sturdy and durable.

## **DETAILS**

This machine can be heated by electricity or charcoal, If charcoal is used for heating, tea can absorb the taste of charcoal. If charcoal with fragrance is selected, the flavor of tea will be very unique.

The internal support frame increases the structural strength of the machine and reduces the vibration during use.

The optimum mesh size obtained by many experiments, the broken tea and tea dusts were screened out during oolong tea shaking process.

**PHOTOS** 

Website: <u>delijx.com</u> Email: <u>info@delijx.com</u> WhatsApp/ WeChat/ Tel: 0086-18120033767

DELIJX.COM