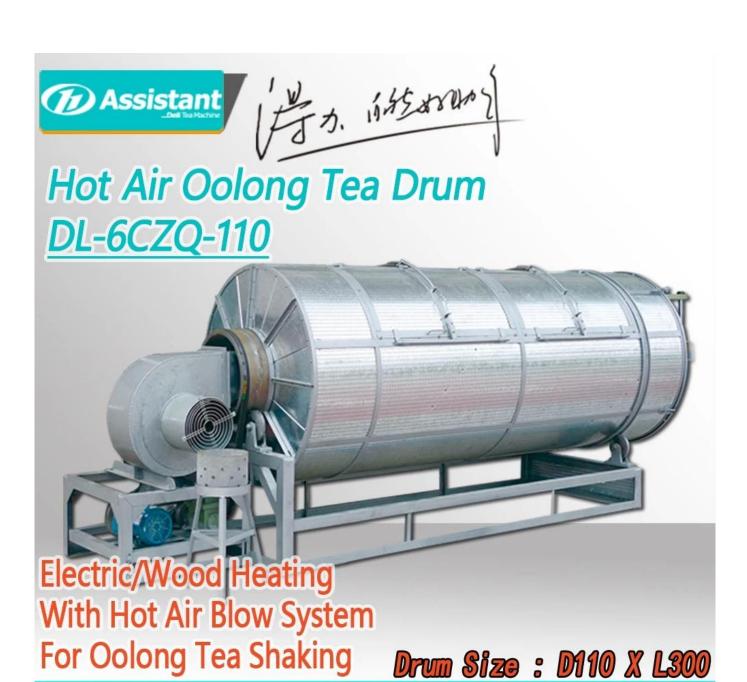

#### **SPECIFICATION**

Wood And Coal Heating Tea Leaf Wither Machine specification list:

| Model                                       |         | DL-6CZQ-110T      |
|---------------------------------------------|---------|-------------------|
| Dimensions                                  |         | 3760×1120×1450 mm |
| Voltage                                     |         | 380V 50HZ         |
| Total heating power                         |         | 12 kW             |
| Fast and slow<br>drum drive motor<br>2 sets | Power   | 2.2 kW            |
|                                             | Speed   | 1400 r/min        |
|                                             | Voltage | 380 V             |
| Fan power                                   | Power   | 1.5 kW            |
|                                             | Speed   | 1400 r/min        |
|                                             | Voltage | 380 V             |