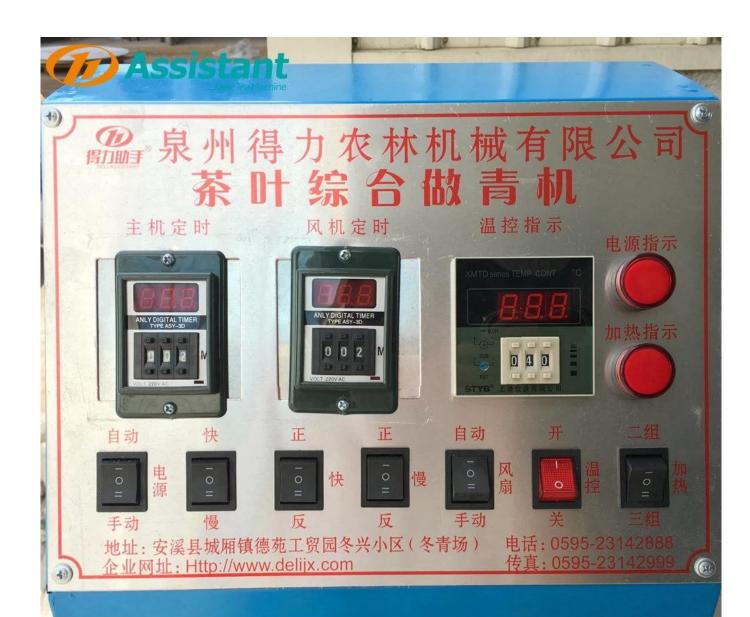

#### **ADVANTAGE**

- 1. Using galvanized punching sheet metal, the appearance is flat and beautiful;
- 2. Using automatic temperature control, main fan timing, drive timing;
- 3. All use electric heating, and give a cast iron stove basin, which is sturdy and durable.

**PHOTOS** 

Website: <u>delijx.com</u> Email: <u>info@delijx.com</u> WhatsApp/ WeChat/ Tel: 0086-18120033767

DELIJX.COM