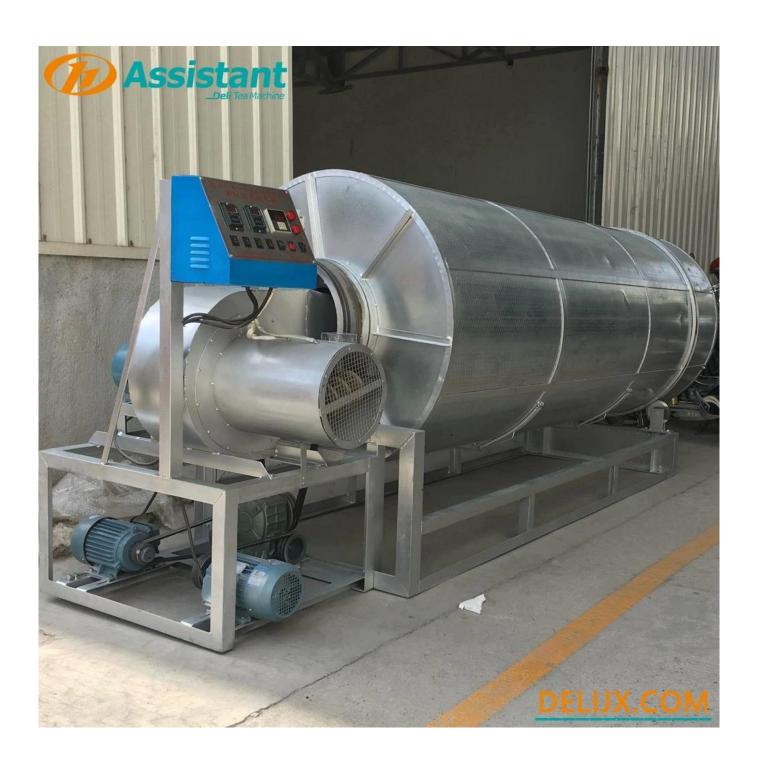

#### **ADVANTAGE**

- 1. Using galvanized punching sheet metal, the appearance is flat and beautiful;
- 2. Using automatic temperature control, main fan timing, drive timing;
- 3. All use electric heating, and give a cast iron stove basin, which is sturdy and durable.

## **DETAILS**

This machine can be heated by electricity or charcoal, If charcoal is used for heating, tea can absorb the taste of charcoal. If charcoal with fragrance is selected, the flavor of tea will be very unique.

The internal support frame increases the structural strength of the machine and reduces the vibration during use.

The optimum mesh size obtained by many experiments, the broken tea and tea dusts were screened out during oolong tea shaking process.

**PHOTOS** 

Website: <u>delijx.com</u> Email: <u>info@delijx.com</u> WhatsApp/ WeChat/ Tel: 0086-18120033767

DELIJX.COM