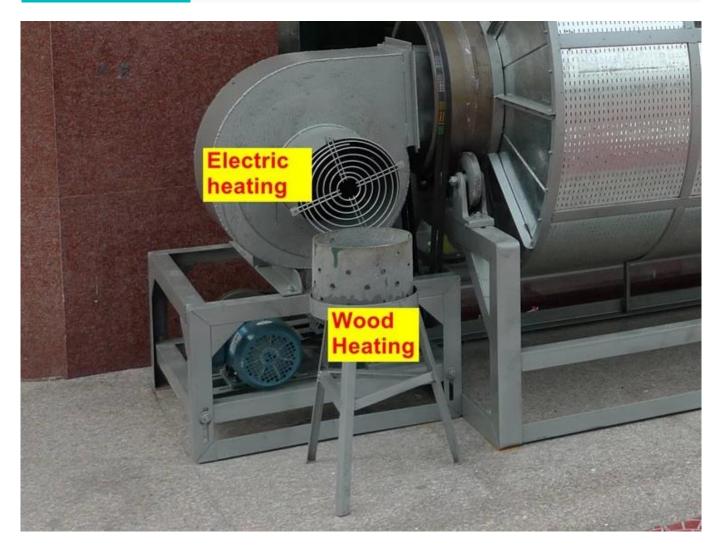

With the heating furnace, different wood or charcoal can be used to make the tea with different wood flavors. And the flavor of the finished tea is unique! It is different from ordinary traditional tea.

## **DETAILS**

This machine can be heated by electricity or charcoal, If charcoal is used for heating, tea can absorb the taste of charcoal. If charcoal with fragrance is selected, the flavor of tea will be very unique.