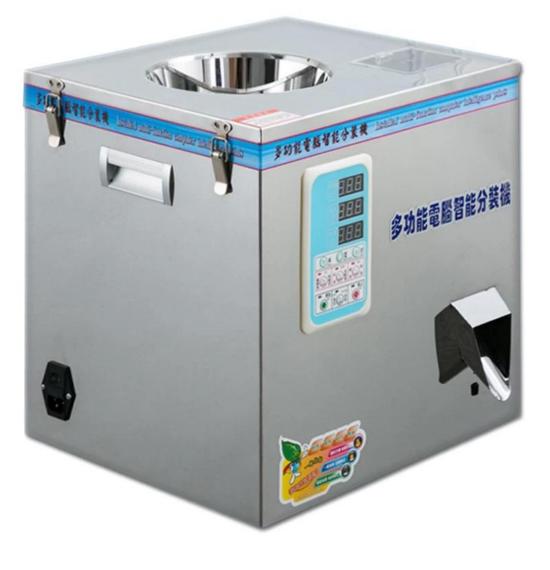

If you have special need, it can be customized according to the needs of customers.

DETAILS

| 1 | Hopper          | 5          | Viewport      |
|---|-----------------|------------|---------------|
| 2 | Cover buckle    | 6          | Control panel |
| 3 | Carrying handle | $\bigcirc$ | Outlet        |
| 4 | Power connector |            |               |