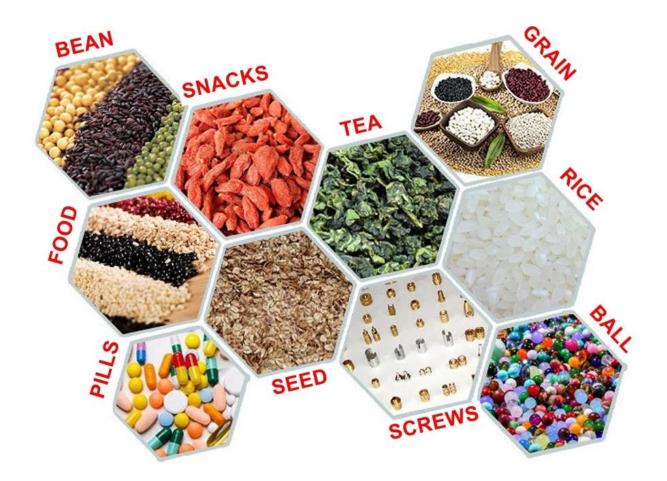

This <u>manual pouch sachet filling machine</u> can pack a variety of materials to meet your needs of different packaging.

PHOTOS

112924