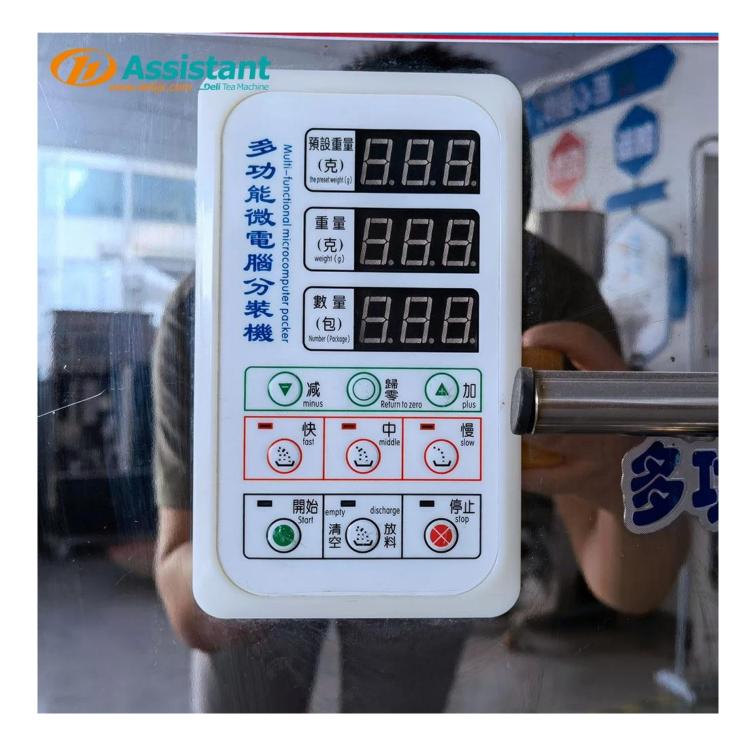

#### ADVANTAGE

- 1. Electronic weighing sensor with high precision, accurate weighing;
- 2. Intelligent control system, convenient operation;
- 3. Uses the straight slot feeding mode, fast speed, high efficiency;
- 4. Stainless steel shell, beautiful, generous.