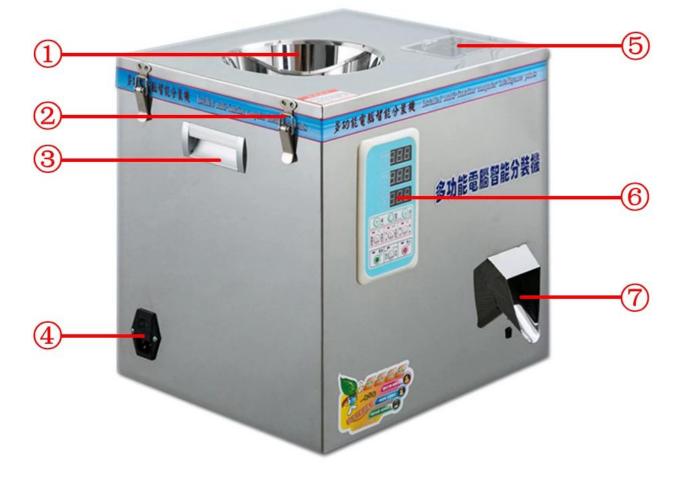

If you have special need, it can be customized according to the needs of customers.

DETAILS

| 1 | Hopper          | 5          | Viewport      |
|---|-----------------|------------|---------------|
| 2 | Cover buckle    | 6          | Control panel |
| 3 | Carrying handle | $\bigcirc$ | Outlet        |
| 4 | Power connector |            |               |