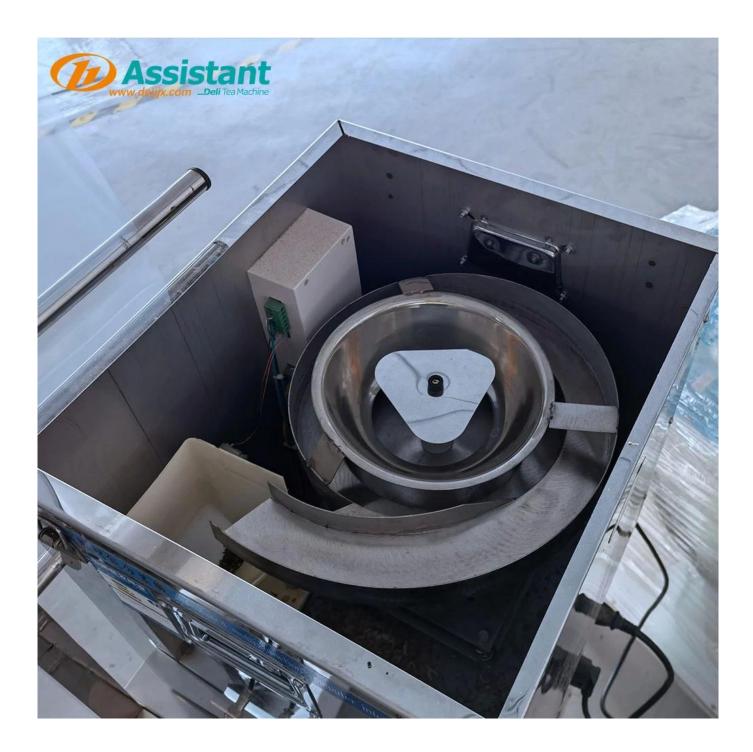

The rotary unloading system can be used for packaging a variety of materials, and the weighing is more accurate, and the foot switch is used for discharging, which is convenient and quick.