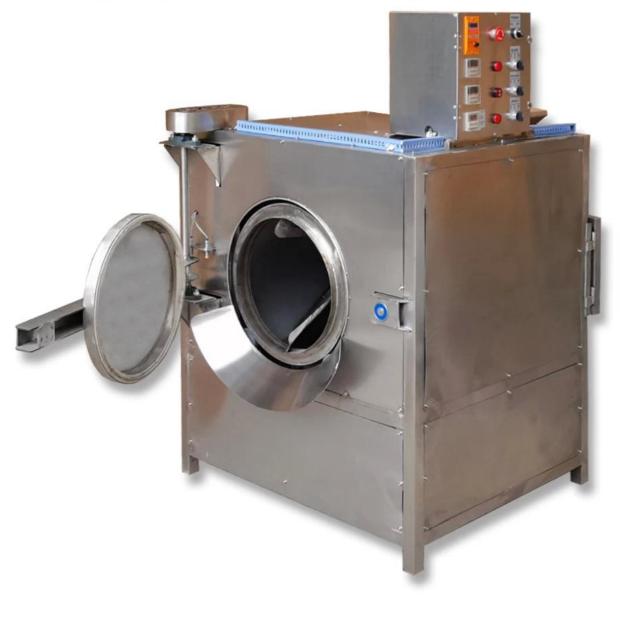

|         | 115×110×150cm      |
| Voltage                 |         | 220V 50/60HZ       |
| Total Power             |         | 1500W              |
| Drum Diameter           |         | 60cm               |
| Drum Length             |         | 60cm               |
| Drive Motor             | Voltage | 220V 50/60HZ       |
|                         | Power   | 1.1kw              |
|                         | Speed   | 1400rpm            |
| Speed regulation        |         | VFD control        |
| Spray function          |         | Yes                |
| Materials               |         | SS 304             |
| Effective Mixing Volume |         | 0.3 m <sup>3</sup> |

If you have special need, it can be customized according to the needs of customers.

### PHOTOS

















### CONTACT

If you are interested in this product, please contact us to get the price.



 $\uparrow$   $\uparrow$  Click the icon to get the latest price directly  $\uparrow$   $\uparrow$ 



↓ ↓ You can also leave your contact information at the bottom. We usually contact you in about 10 minutes ↓ ↓