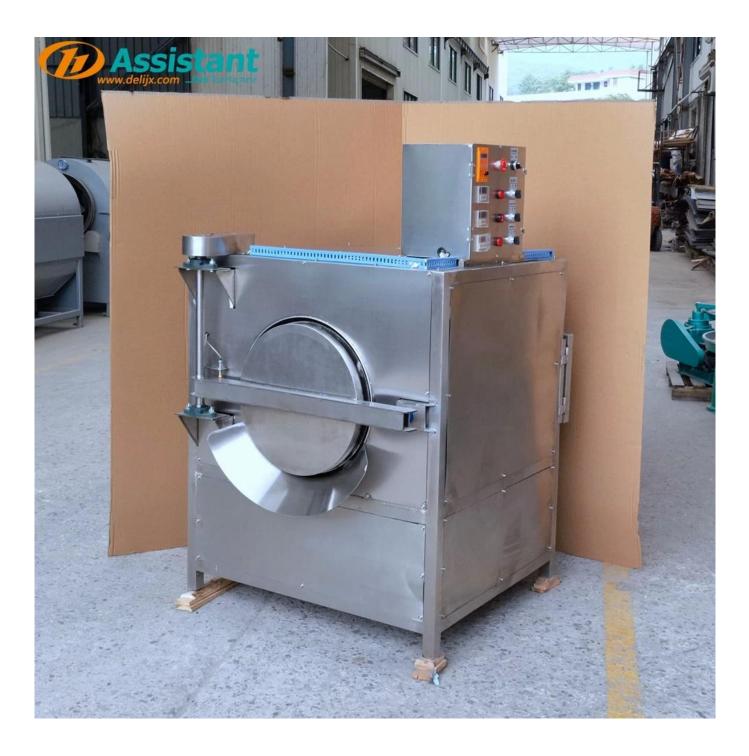

|         | 115×110×150cm      |
| Voltage                 |         | 220V 50/60HZ       |
| Total Power             |         | 1500W              |
| Drum Diameter           |         | 60cm               |
| Drum Length             |         | 60cm               |
| Drive Motor             | Voltage | 220V 50/60HZ       |
|                         | Power   | 1.1kw              |
|                         | Speed   | 1400rpm            |
| Speed regulation        |         | VFD control        |
| Spray function          |         | Yes                |
| Materials               |         | SS 304             |
| Effective Mixing Volume |         | 0.3 m <sup>3</sup> |

If you have special need, it can be customized according to the needs of customers.

### PHOTOS

















### CONTACT

If you are interested in this product, please contact us to get the price.



 $\uparrow$   $\uparrow$  Click the icon to get the latest price directly  $\uparrow$   $\uparrow$ 



↓ ↓ You can also leave your contact information at the bottom. We usually contact you in about 10 minutes ↓ ↓