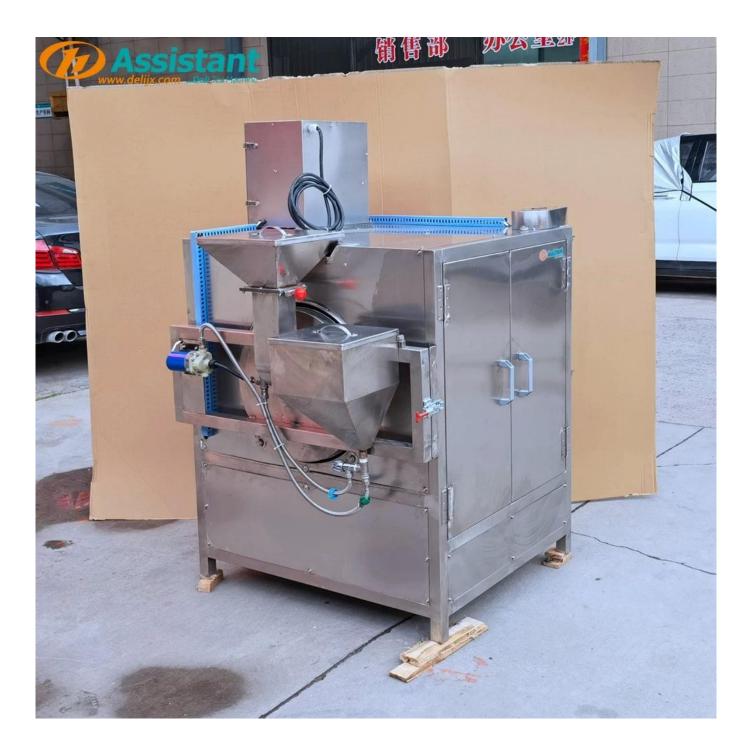

#### DESCRIPTION

<u>The tea mixing and flavoring machine</u> is mainly used for mixing and blending operations of CTC tea, herbal tea, traditional tea, blended tea, etc. At the same time, it can spray atomized liquid into the machine, which can greatly mix the internal materials evenly.

#### ADVANTAGE

1. Electromagnetic door stopper to ensure that the door can be sealed to prevent dusty materials from escaping;

- 2. The whole machine is made of 304 food grade stainless steel, which is sturdy and durable;
- 3. Adopting a full-enclosing structure, which increases the aesthetics;
- 4. Water washing function can be used to facilitate cleaning and maintenance;

### PHOTOS