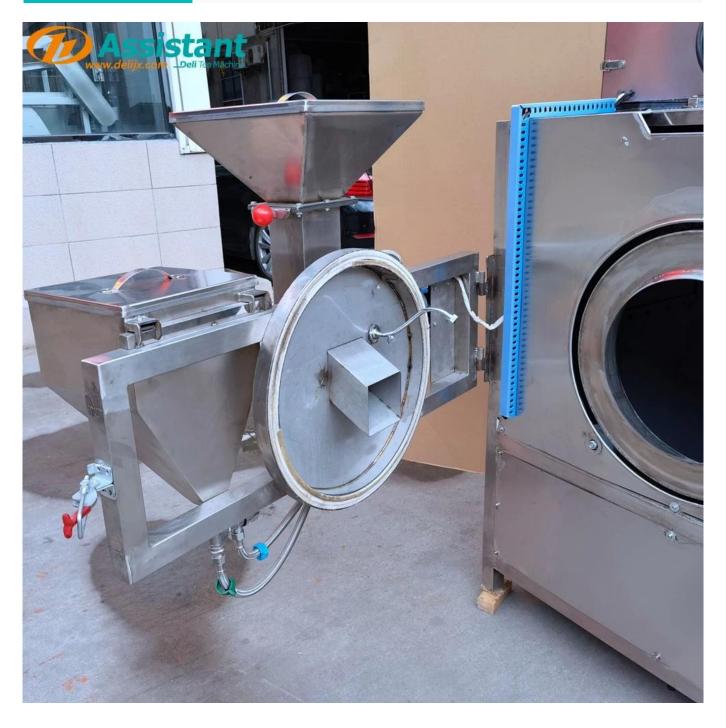

#### DESCRIPTION

<u>The tea mixing and flavoring machine</u> is mainly used for mixing and blending operations of CTC tea, herbal tea, traditional tea, blended tea, etc. At the same time, it can spray atomized liquid into the machine, which can greatly mix the internal materials evenly.

The machine can be set with timing spray function and intermittent spray function to meet different mixing standards for different materials.

With time control function and cover sealing function, even if the inside is powdery material, it will not leak out and cause pollution to the environment.

The residual pressure recovery device is used to stop spraying immediately after stopping spraying, and the residual pressure will automatically return to the water tank to avoid excessive spraying.

#### ADVANTAGE

1. Electromagnetic door stopper to ensure that the door can be sealed to prevent dusty materials from escaping;

- 2. The whole machine is made of 304 food grade stainless steel, which is sturdy and durable;
- 3. Adopting a full-enclosing structure, which increases the aesthetics;
- 4. Water washing function can be used to facilitate cleaning and maintenance;

5. The bottom has a water collection function to prevent water from flowing directly to the ground;

6. With timing function, it will automatically alarm when the time is up.

### PHOTOS