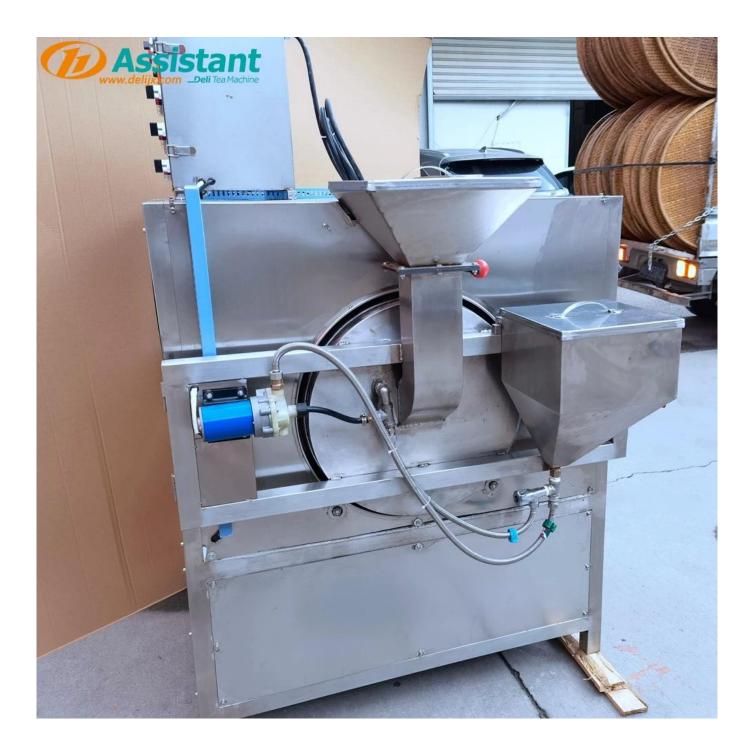

#### DESCRIPTION

<u>The tea mixing and flavoring machine</u> is mainly used for mixing and blending operations of CTC tea, herbal tea, traditional tea, blended tea, etc. At the same time, it can spray atomized liquid into the machine, which can greatly mix the internal materials evenly.

#### ADVANTAGE

1. Electromagnetic door stopper to ensure that the door can be sealed to prevent dusty materials from escaping;

- 2. The whole machine is made of 304 food grade stainless steel, which is sturdy and durable;
- 3. Adopting a full-enclosing structure, which increases the aesthetics;
- 4. Water washing function can be used to facilitate cleaning and maintenance;

5. The bottom has a water collection function to prevent water from flowing directly to the ground;

6. With timing function, it will automatically alarm when the time is up.

### PHOTOS