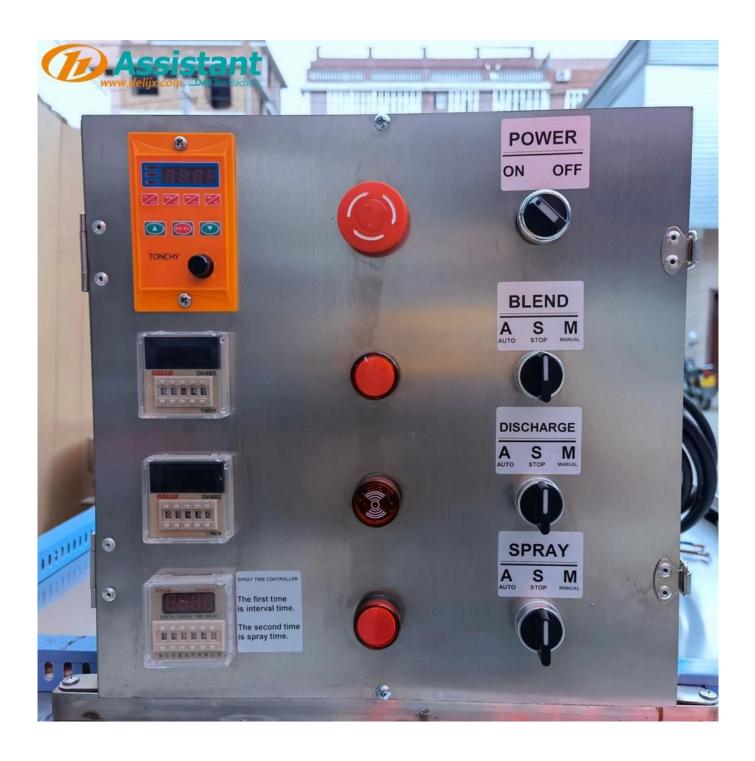

The machine can be set with timing spray function and intermittent spray function to meet different mixing standards for different materials.

With time control function and cover sealing function, even if the inside is powdery material, it will not leak out and cause pollution to the environment.

The residual pressure recovery device is used to stop spraying immediately after stopping spraying, and the residual pressure will automatically return to the water tank to avoid excessive spraying.

#### ADVANTAGE

1. Electromagnetic door stopper to ensure that the door can be sealed to prevent dusty materials from escaping;

- 2. The whole machine is made of 304 food grade stainless steel, which is sturdy and durable;
- 3. Adopting a full-enclosing structure, which increases the aesthetics;
- 4. Water washing function can be used to facilitate cleaning and maintenance;

5. The bottom has a water collection function to prevent water from flowing directly to the ground;

6. With timing function, it will automatically alarm when the time is up.

### PHOTOS