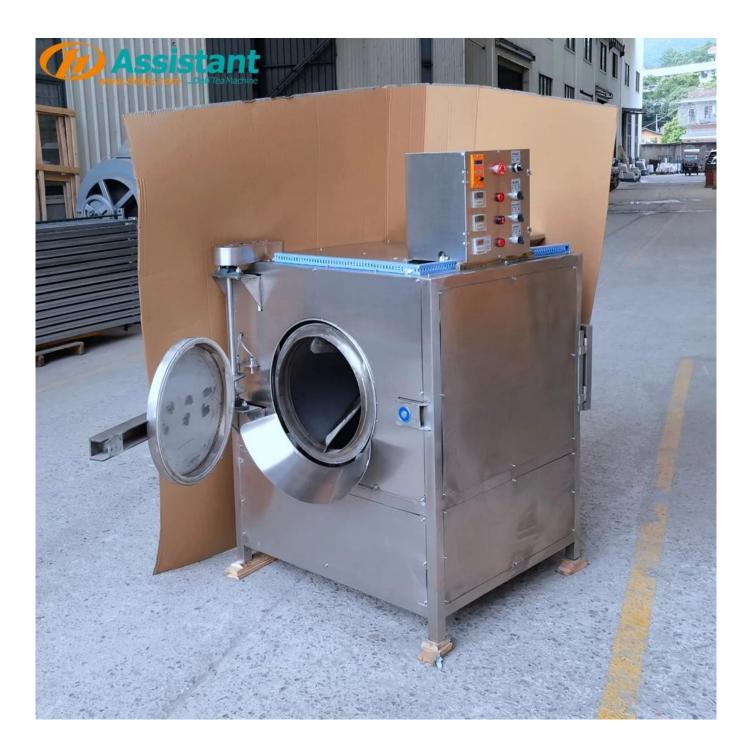

|         | 115×110×150cm      |
| Voltage                 |         | 220V 50/60HZ       |
| Total Power             |         | 1500W              |
| Drum Diameter           |         | 60cm               |
| Drum Length             |         | 60cm               |
| Drive Motor             | Voltage | 220V 50/60HZ       |
|                         | Power   | 1.1kw              |
|                         | Speed   | 1400rpm            |
| Speed regulation        |         | VFD control        |
| Spray function          |         | Yes                |
| Materials               |         | SS 304             |
| Effective Mixing Volume |         | 0.3 m <sup>3</sup> |

If you have special need, it can be customized according to the needs of customers.

### PHOTOS

















### CONTACT

If you are interested in this product, please contact us to get the price.



 $\uparrow$   $\uparrow$  Click the icon to get the latest price directly  $\uparrow$   $\uparrow$ 



↓ ↓ You can also leave your contact information at the bottom. We usually contact you in about 10 minutes ↓ ↓