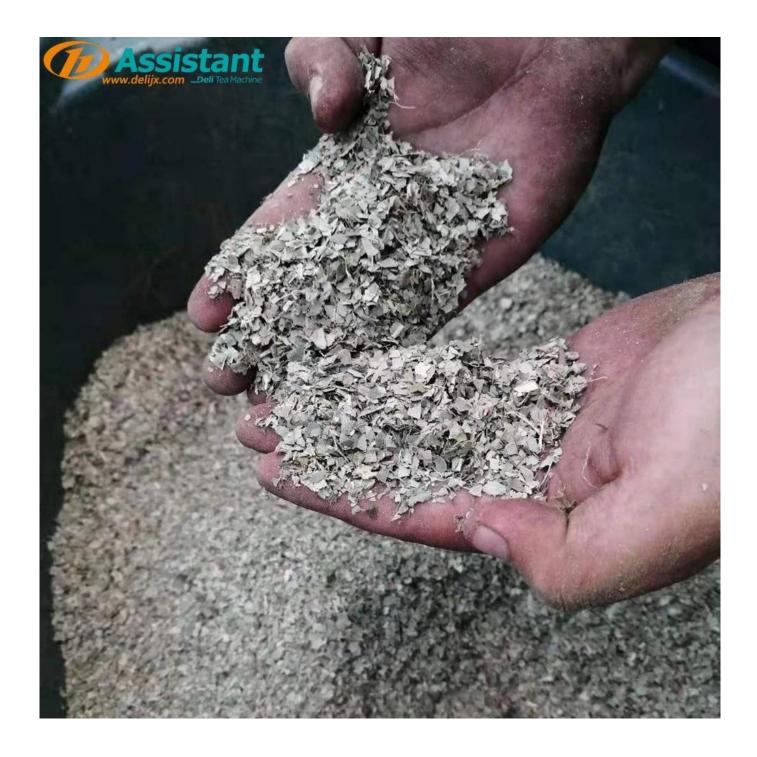

#### DESCRIPTION

<u>Tea fragments shredder machine</u> is mainly used in the subsequent processing of tea. Shred the finished tea into small pieces of about 1-3 mm which is convenient for packaging into tea bags for sale.

Not only can shredding tea leaves, but also shredding plant leaves such as herbs, mint, lotus leaves, etc. Using high-strength alloy steel as a grinding roller, and the size of tea powder can be adjusted, which is the ideal supporting equipment for making teabags.

The spacing between each tooth has 4mm, 6mm, 8mm, 10mm and 12mm, you can choose different teeth roller according to your needs