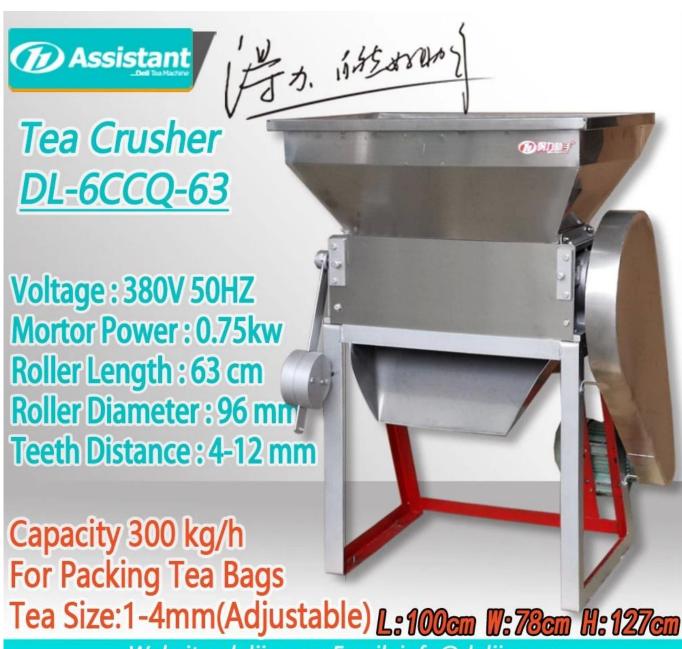

#### DESCRIPTION

<u>Tea fragments shredder machine</u> is mainly used in the subsequent processing of tea. Shred the finished tea into small pieces of about 1-3 mm which is convenient for packaging into tea bags for sale.

# **SPECIFICATION**

**Tea Crushing Shredding Machine specification list:** 

| Model                   | DL-6CCQ-63       |
|-------------------------|------------------|
| Dimension               | 780*1000*1270 mm |
| Input voltage           | 380V / 50HZ      |
| Cutting roller diameter | 96 mm            |
| Cutting roller length   | 630 mm           |

| Distance of roller and blade | 0.3 mm   |
|------------------------------|----------|
| Cutting roller speed         | 260 rpm  |
| Motor power                  | 0.75 kw  |
| Cpacity                      | 300 kg/h |