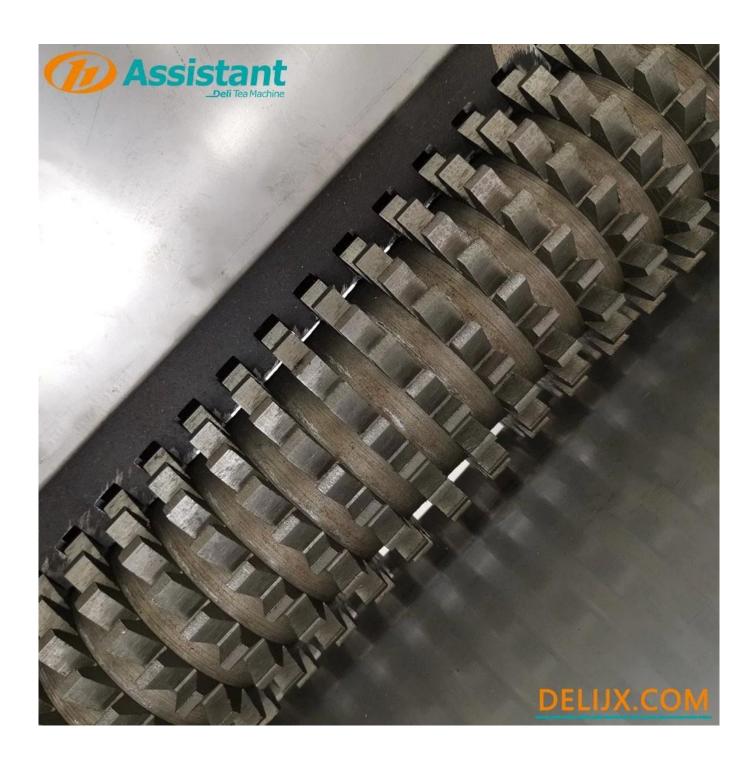

The spacing between each tooth has 4mm, 6mm, 8mm, 10mm and 12mm, you can choose different teeth roller according to your needs

### **ADVANTAGE**

- 1. Use high hardness alloy steel as grinding roll, which is more durable.
- 2. Adjustable size and fineness of tea fragments.
- 3. Reasonable layout, more uniform pulverization of tea.
- 4. It can not only crush tea, but also process dry mint, dried flowers and other materials.