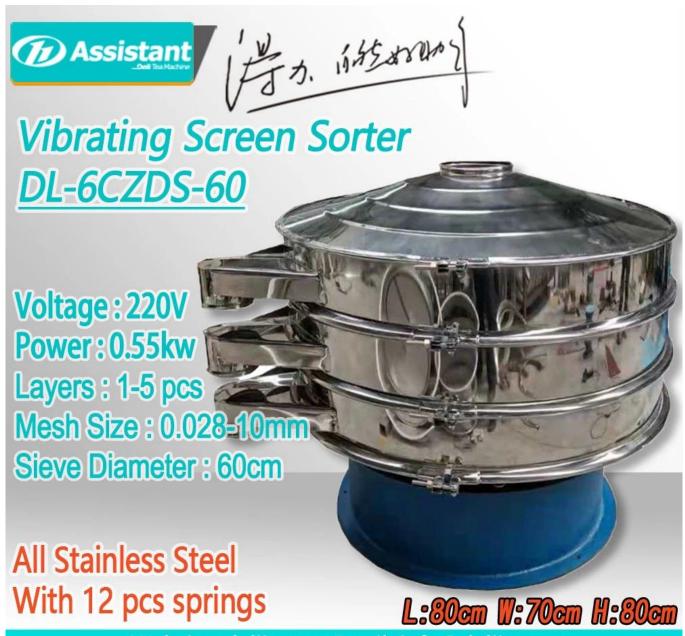

### **SPECIFICATION**

Circular vibrating screen separator specification list:

| Model                  | DL-6CZDS-60         |  |  |
|------------------------|---------------------|--|--|
| Volatage               | 220V 50/60Hz        |  |  |
| Power                  | 0.55kw              |  |  |
| Diameter               | 600mm               |  |  |
| Sieve Diameter         | 530mm               |  |  |
| Sieve Area             | 0.22 m <sup>2</sup> |  |  |
| Materials Max Diameter | □10mm               |  |  |
| Mesh Size              | 2-325#              |  |  |
| Layers                 | 1-5 layers          |  |  |
| Vibration frequency    | 1500 rpm            |  |  |

# **PHOTOS**

Website: <u>delijx.com</u> Email: <u>info@delijx.com</u> WhatsApp/ WeChat/ Tel: <u>0086-18120033767</u>