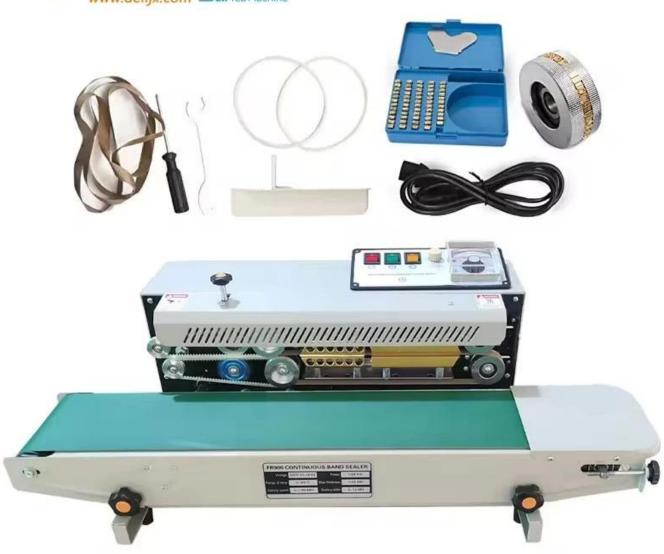

#### **DESCRIPTION**

The <u>manual continuous band sealer</u> adopts electronic constant temperature control and automatic conveying device. It can make various plastic film bags of different shapes. It can be used in various packaging lines. The sealing length is not limited. It has high sealing efficiency and reliable sealing quality. Features such as reasonable structure and convenient operation.

#### **SPECIFICATION**

<u>Plastic tea pouch sealing machine</u> specification list:

| Model          | DL-6CFR-900   |
|----------------|---------------|
| Size           | 60×35×32cm    |
| Power          | 500W          |
| Sealing Speed  | 0-12 m/minute |
| Sealing Width  | 6-12mm        |
| Sealing Temp   | 30-300°C      |
| Sealing Length | Unlimited     |

| Print Quantity | ≤39 words |
|----------------|-----------|
| Weight         | 15kgs     |

If you have special need, it can be customized according to the needs of customers.