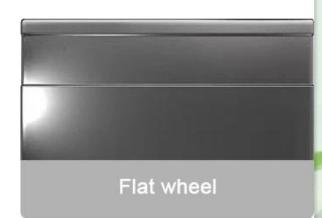

cessing temperature shall be determined according to the actual situation.

#### **SPECIFICATION**

<u>Plastic tea pouch sealing machine</u> specification list:

| Model          | DL-6CFR-900   |
|----------------|---------------|
| Size           | 60×35×32cm    |
| Power          | 500W          |
| Sealing Speed  | 0-12 m/minute |
| Sealing Width  | 6-12mm        |
| Sealing Temp   | 30-300°C      |
| Sealing Length | Unlimited     |

| Print Quantity | ≤39 words |
|----------------|-----------|
| Weight         | 15kgs     |

If you have special need, it can be customized according to the needs of customers.

### **PHOTOS**



Website: <u>delijx.com</u> Email: <u>info@delijx.com</u> WhatsApp/ WeChat/ Tel: 0086-18120033767







# Sealing And Printing Are Completed At One Time









Pressing wheel





## CONTACT

If you are interested in this product, please contact us to get the price.



↑ ↑ Click the icon to get the latest price directly ↑ ↑



↓ ↓ You can also leave your contact information at the bottom. We usually contact you in about 10 minutes ↓ ↓