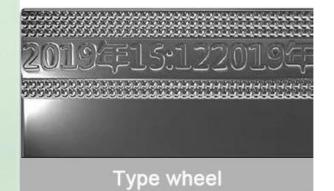

<u>Plastic pouch sealing machine</u> is equipped with a printing setting, and it can also directly print the factory date, batch number, expiration date, etc. while sealing. The sealing and printing can be completed at one time, and the date number can be changed at will, which is convenient and efficient to use.

# Sealing And Printing Are Completed At One Time

Pressing wheel