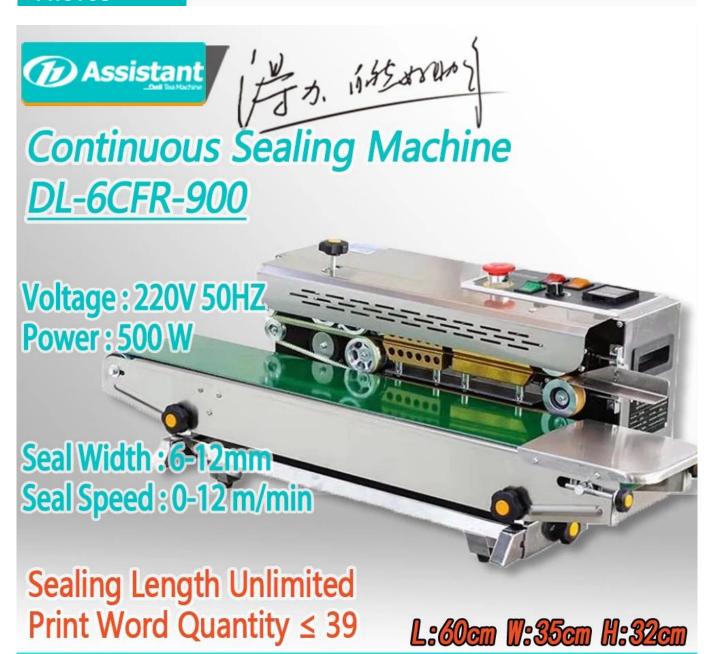

#### **SPECIFICATION**

<u>Plastic tea pouch sealing machine</u> specification list:

| Model          | DL-6CFR-900   |
|----------------|---------------|
| Size           | 60×35×32cm    |
| Power          | 500W          |
| Sealing Speed  | 0-12 m/minute |
| Sealing Width  | 6-12mm        |
| Sealing Temp   | 30-300°C      |
| Sealing Length | Unlimited     |

| Print Quantity | ≤39 words |
|----------------|-----------|
| Weight         | 15kgs     |

If you have special need, it can be customized according to the needs of customers.