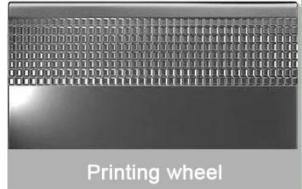

<u>Plastic pouch sealing machine</u> is equipped with a printing setting, and it can also directly print the factory date, batch number, expiration date, etc. while sealing. The sealing and printing can be completed at one time, and the date number can be changed at will, which is convenient and efficient to use.

# Sealing And Printing Are Completed At One Time

Pressing wheel