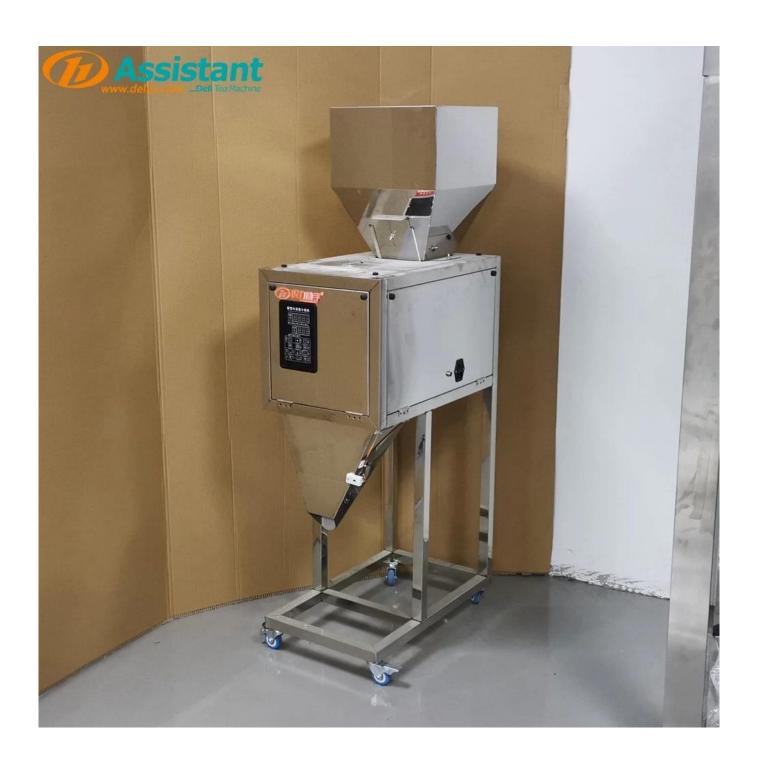

## **DESCRIPTION**

<u>Manual Tea Pouch Bag Packing Machine</u> suitable to oolong tea, black tea, green tea and so on, and it also suitable for the small quantity of large numbers of particles in the subcontract.

DL-6CFZ-999 <u>manual filling machine</u> can fill 1-999 gram materials, made of all stainless steel, simple operation, fast weighing, better use with manual sealer

## **SPECIFICATION**

Manual Tea Pouch/Bag Filler specification list:

| Model          | DL-6CFZ-999       |
|----------------|-------------------|
| Dimension      | 61×38×142 cm      |
| Voltage        | 220V / 110V       |
| Weight range   | 1-999 g           |
| Weight error   | ±0.2 g            |
| Scale Quantity | 1 pcs             |
| Power          | 370 W             |
| Packing speed  | 10-30 bags/minute |

### **PHOTOS**

Voltage: 220V

Power: 0.37 kw

Weight Range: 1-999 g

All Stainless Steel Type Weight Range: 1-999 g

L:61cm V:33cm H:142cm

Website: <u>delijx.com</u> Email: <u>info@delijx.com</u> WhatsApp/ WeChat/ Tel: <u>0086-18120033767</u>