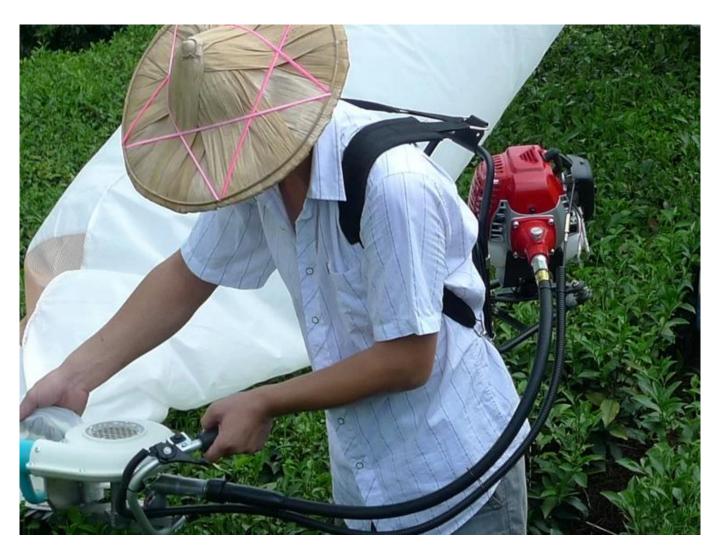

### **DESCRIPTION**

The <u>Portable Gasoline Tea Plucking Machine</u> is mainly used for tea picking in mountain, hilly, plain and other terrain. It is produced with international advanced technology. It has the advantages of low noise, large air volume, stable quality and high production efficiency. It is an ideal machine for tea picking.

#### **DETAILS**

Custom widened and thickened shoulder strap. The width of the strap is widened by 30% and the thickness is increased by 20%. The back board is natural against the waist and conforms to ergonomics, the shoulder and waist will not ache during use.