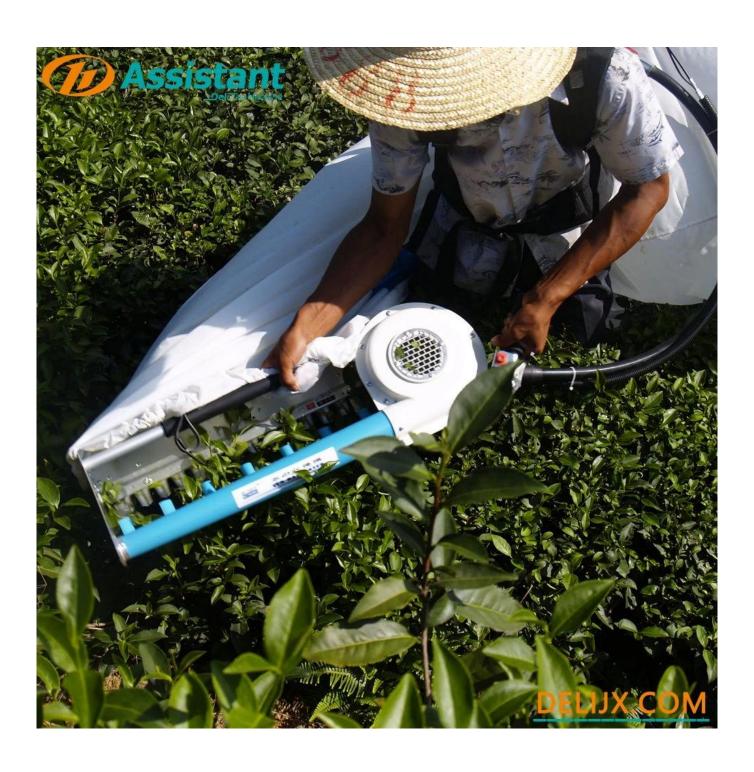

### **ADVANTAGE**

SK5 carbon tool steel has been quenched with high hardness and strong wear resistance. It can cut 1 cm thick branch directly.

Each set of tea picking machine is free of charge with a 6-meter long nylon cloth bag, which is wear-resistant and durable. The bag has a tie rope, and the working length can be adjusted arbitrarily.

For the tea producing areas with large leaves and the special needs of picking lavender and other flower, we have developed a new type of increased turret, which is 10 cm higher than the conventional one, which greatly improves the picking efficiency.

If you have special need, it can be customized according to the needs of customers.

**PHOTOS** 

Website: <u>delijx.com</u> Email: <u>info@delijx.com</u> WhatsApp/ WeChat/ Tel: <u>0086-18120033767</u>