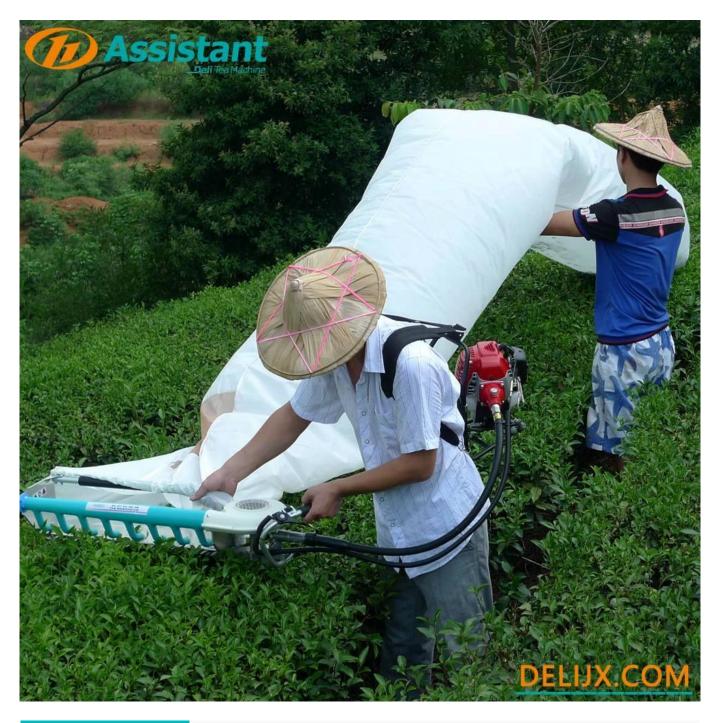

### **ADVANTAGE**

SK5 carbon tool steel has been quenched with high hardness and strong wear resistance. It can cut 1 cm thick branch directly.

Each set of tea picking machine is free of charge with a 6-meter long nylon cloth bag, which is wear-resistant and durable. The bag has a tie rope, and the working length can be adjusted arbitrarily.

If you have special need, it can be customized according to the needs of customers.

**PHOTOS** 

Website: <u>delijx.com</u> Email: <u>info@delijx.com</u> WhatsApp/ WeChat/ Tel: <u>0086-18120033767</u>