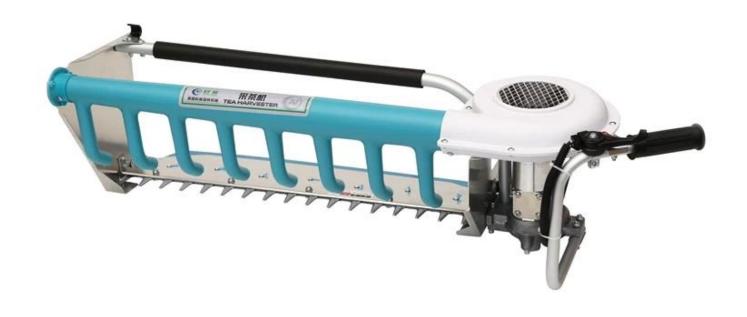

### **ADVANTAGE**

SK5 carbon tool steel has been quenched with high hardness and strong wear resistance. It can cut 1 cm thick branch directly.

Each set of tea picking machine is free of charge with a 6-meter long nylon cloth bag, which is wear-resistant and durable. The bag has a tie rope, and the working length can be adjusted arbitrarily.

For the tea producing areas with large leaves and the special needs of picking lavender and other flower, we have developed a new type of increased turret, which is 10 cm higher than the conventional one, which greatly improves the picking efficiency.