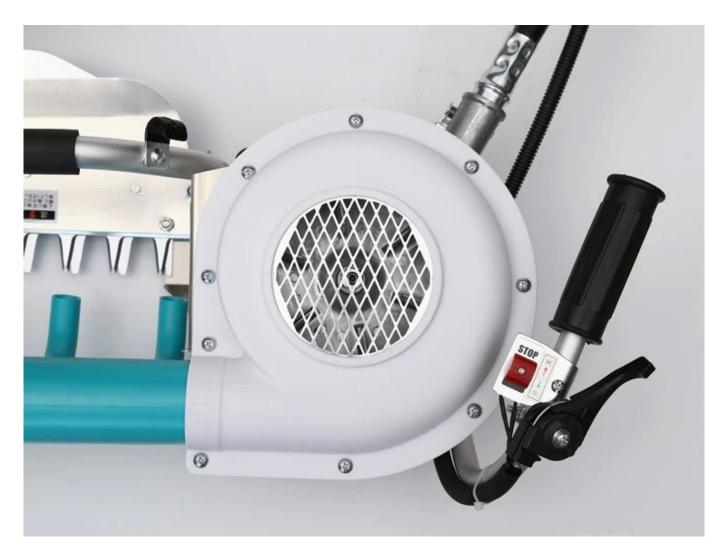

Ergonomic handle design, reasonable balance weight of knife rest, more labor-saving tea picking

Independently designed fan blade and fan cover, plastic fan and aluminum fan are available for higher strength and more sufficient air volume