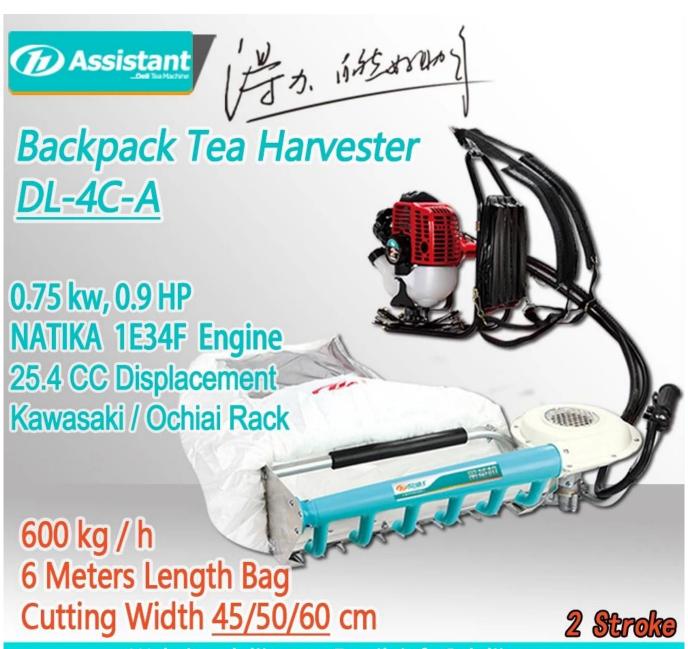

### <u>Petrol Opereted Tea Plucking Machine</u> specification list:

| Model         | DL-4C-A      |  |
|---------------|--------------|--|
| Cutting Width | 40/50/60 cm  |  |
| Engine Model  | NATIKA 1E34F |  |
| Stroke        | 2 Stroke     |  |
| Displacement  | 25.4 CC      |  |
| HP            | 0.9HP        |  |
| Power         | 0.7 KW       |  |
| Total weight  | 9.2kg        |  |

Specification of all of <u>Gasoline Tea Harvester Machine</u>.

| Model     | Engine          | Stroke   | Power   |
|-----------|-----------------|----------|---------|
| DL-4C-H3  | HONDA GX35      | 4 Stroke | 1.35 KW |
| DL-4C-H2  | HONDA GX25      | 4 Stroke | 0.81 KW |
| DL-4C-Z   | KOMATSU G26LS   | 2 Stroke | 0.81 KW |
| DL-4C-T   | MITSUBISHI TU26 | 2 Stroke | 0.7 KW  |
| DL-4C-S   | HUASHENG 1E34F  | 2 Stroke | 0.7 KW  |
| DL-4C-A   | NATIKA 1E34F    | 2 Stroke | 0.7 KW  |
| DL-4C-S39 | HUASHENG 139FA  | 4 Stroke | 0.7 KW  |