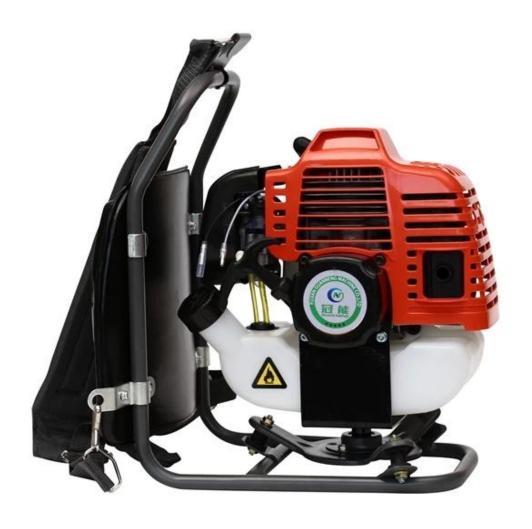

### **DESCRIPTION**

The <u>Portable Gasoline Tea Plucking Machine</u> is mainly used for tea picking in mountain, hilly, plain and other terrain. It is produced with international advanced technology. It has the advantages of low noise, large air volume, stable quality and high production efficiency. It is an ideal machine for tea picking.

4C-A <u>Law Weight Tea Harvesting Machine</u> using our own engine NATIKA 2 stroke, 24.4 CC, 0.7KW gasoline engine, output power is larger than 4 stroke, please note that the ratio of engine oil to gasoline is 25:1. The performance is more stable, and the high temperature does not extinguish. Tea picking is more efficient and efficiency is 40 times that of manual labor.

#### **DETAILS**

Custom widened and thickened shoulder strap. The width of the strap is widened by 30% and the thickness is increased by 20%. The back board is natural against the waist and conforms to ergonomics, the shoulder and waist will not ache during use.

Ergonomic handle design, reasonable balance weight of knife rest, more labor-saving tea picking

Independently designed fan blade and fan cover, plastic fan and aluminum fan are available for higher strength and more sufficient air volume