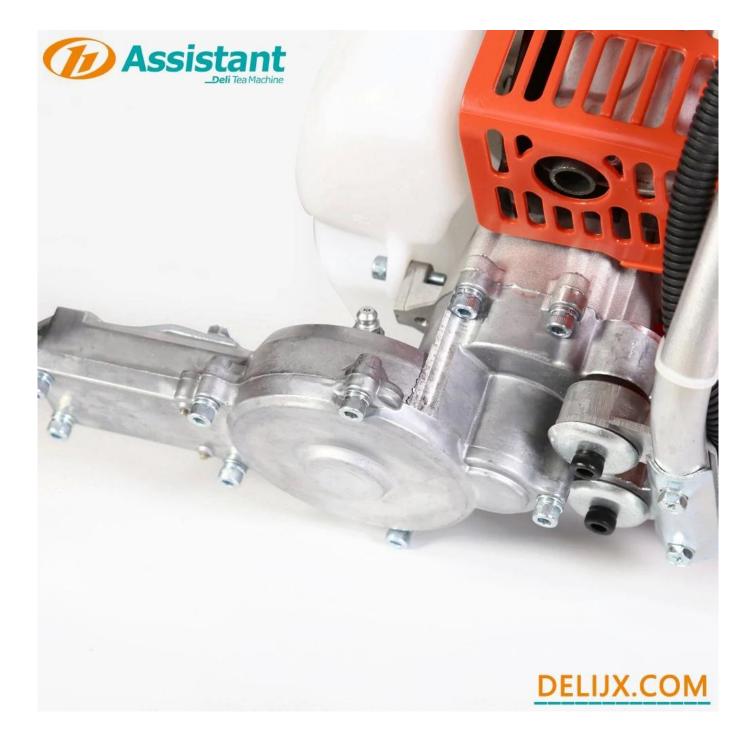

# Hedge Trimmer DL-3CX-750

0.75 kw, 0.9 HP NATIKA 1E34F Engine 25.4 CC Displacement Hand-Held Type

Columna Rebuilder

#### **SPECIFICATION**

Tea Leaf Hedge Trimmer specification list:

| Model             | 3CX-750A      |
|-------------------|---------------|
| Power model       | NATIKA 1E34F  |
| power             | 0.67kW        |
| Cutting width     | 750mm         |
| Blade rack size   | 980*210*155mm |
| Blade rack weight | 5.0kg         |
| Power size        | 320*320*415mm |
| Power weight      | 7.0kg         |