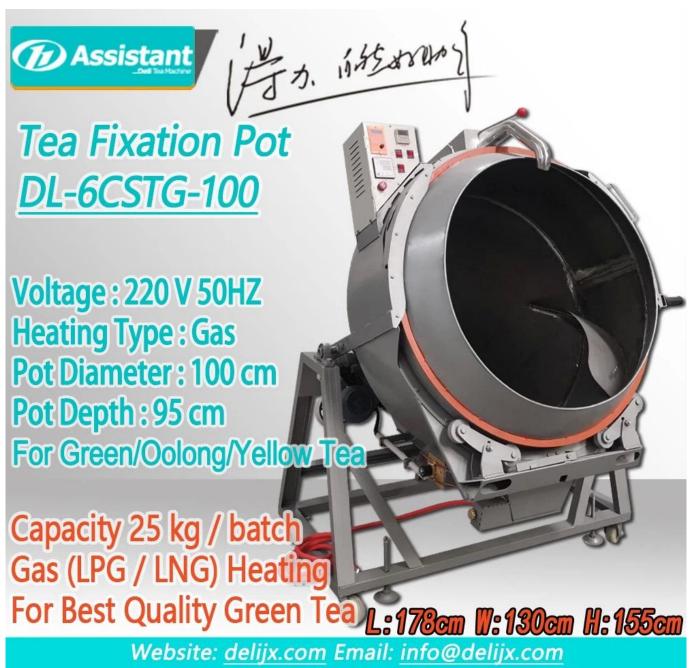

### **DESCRIPTION**

This <u>gas heating Tea Roasting Pot</u> highly imitates the process of manual tea roasting; the industry's first pot can rotate 360 degrees, the tea is heated without dead corners, and the fixation is more uniform.

This machine uses gas heating, energy-saving, and environmental protection, and the thickness of the steel plate is 6mm. The quality of the tea is even, which is completely close to the tea produced by hand. It is an ideal machine for producing high grade tea!

### Gas Heating Tea Roasting Pot specification list:

| Model              |         | DL-6CSTG-100      |
|--------------------|---------|-------------------|
| Dimension          |         | 1300×1780×1550 mm |
| Voltage            |         | 220/50 V/Hz       |
| Pot inner diameter |         | 1000 mm           |
| Pot inner depth    |         | 950 mm            |
| Drive motor        | Power   | 0.5 KW            |
|                    | Speed   | 1400 rpm          |
|                    | Voltage | 220 V             |
| Pot speed          |         | 5-37 rpm          |
| Heating type       |         | Gas               |
| Efficiency         |         | 20 kg/batch       |