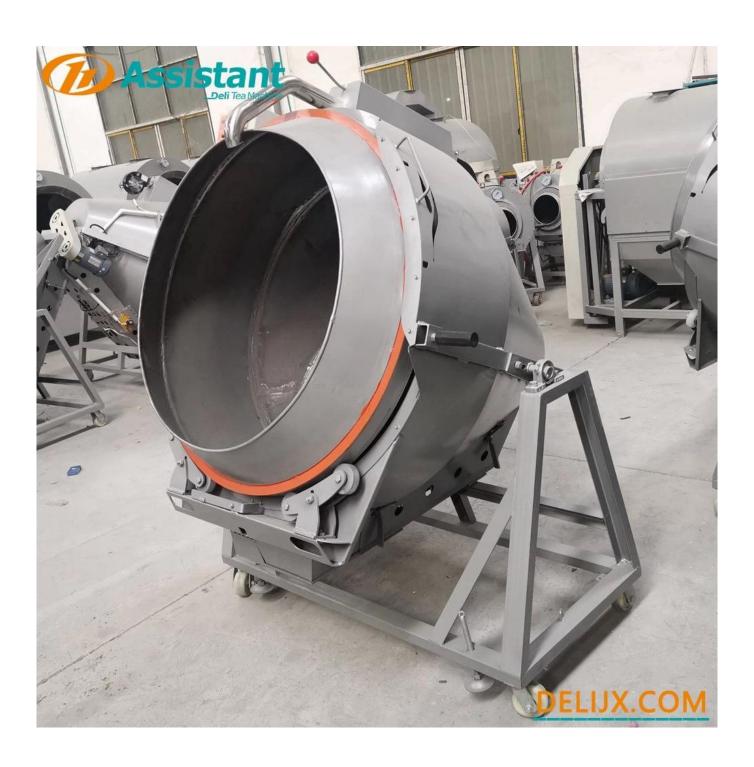

033767

### Gas Heating Tea Roasting Pot specification list:

| Model              |         | DL-6CSTG-100      |
|--------------------|---------|-------------------|
| Dimension          |         | 1300×1780×1550 mm |
| Voltage            |         | 220/50 V/Hz       |
| Pot inner diameter |         | 1000 mm           |
| Pot inner depth    |         | 950 mm            |
| Drive motor        | Power   | 0.5 KW            |
|                    | Speed   | 1400 rpm          |
|                    | Voltage | 220 V             |
| Pot speed          |         | 5-37 rpm          |
| Heating type       |         | Gas               |
| Efficiency         |         | 20 kg/batch       |

If you have special need, it can be customized according to the needs of customers.

# **PHOTOS**









# CONTACT

If you are interested in this product, please contact us to get the price.



↑ ↑ Click the icon to get the latest price directly ↑ ↑



↓ ↓ You can also leave your contact information at the bottom. We usually contact you in about 10 minutes ↓ ↓