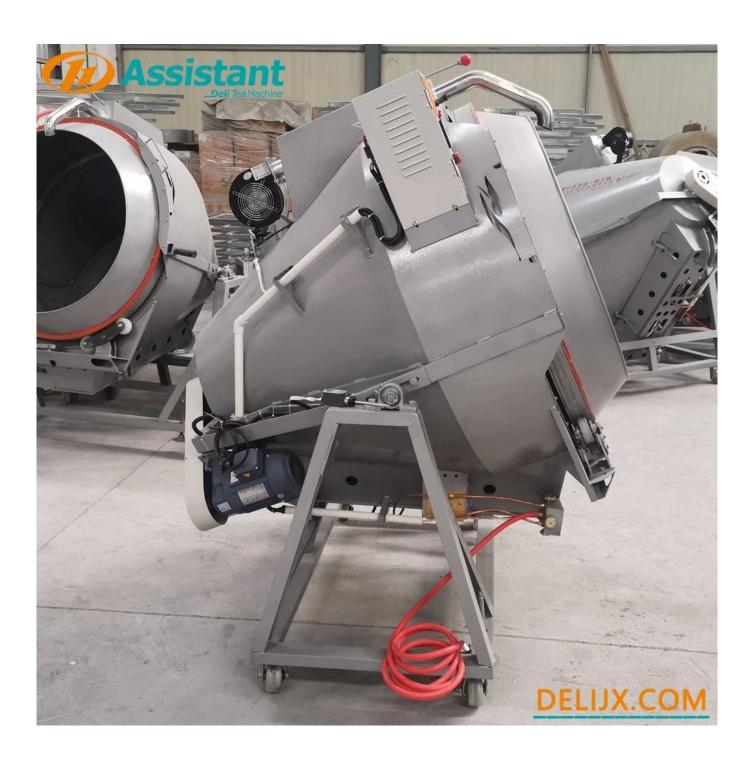

3767

### Gas Heating Tea Roasting Pot specification list:

| Model              |         | DL-6CSTG-100      |
|--------------------|---------|-------------------|
| Dimension          |         | 1300×1780×1550 mm |
| Voltage            |         | 220/50 V/Hz       |
| Pot inner diameter |         | 1000 mm           |
| Pot inner depth    |         | 950 mm            |
| Drive motor        | Power   | 0.5 KW            |
|                    | Speed   | 1400 rpm          |
|                    | Voltage | 220 V             |
| Pot speed          |         | 5-37 rpm          |
| Heating type       |         | Gas               |
| Efficiency         |         | 20 kg/batch       |

If you have special need, it can be customized according to the needs of customers.

# **PHOTOS**









# CONTACT

If you are interested in this product, please contact us to get the price.



↑ ↑ Click the icon to get the latest price directly ↑ ↑



↓ ↓ You can also leave your contact information at the bottom. We usually contact you in about 10 minutes ↓ ↓