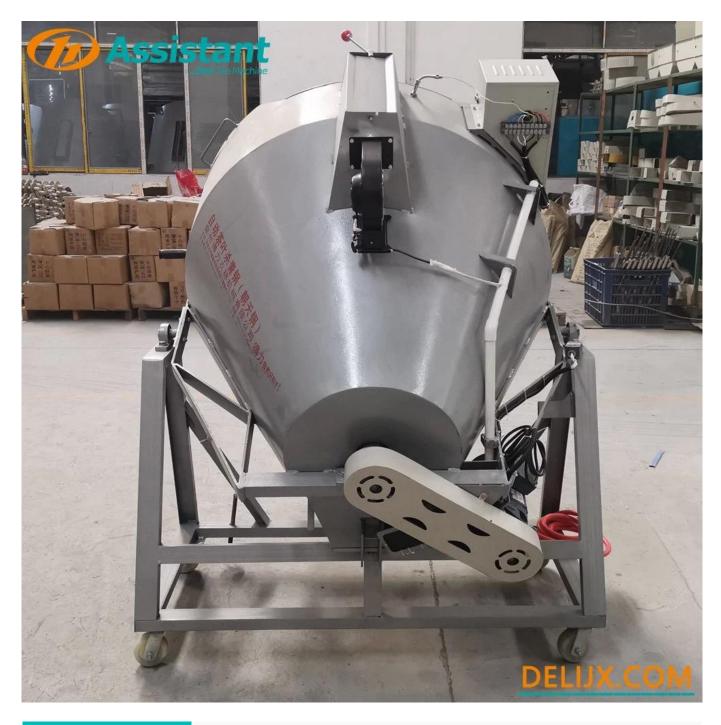

### **DESCRIPTION**

This <u>gas heating Tea Roasting Pot</u> highly imitates the process of manual tea roasting; the industry's first pot can rotate 360 degrees, the tea is heated without dead corners, and the fixation is more uniform.

This machine uses gas heating, energy-saving, and environmental protection, and the thickness of the steel plate is 6mm. The quality of the tea is even, which is completely close to the tea produced by hand. It is an ideal machine for producing high grade tea!