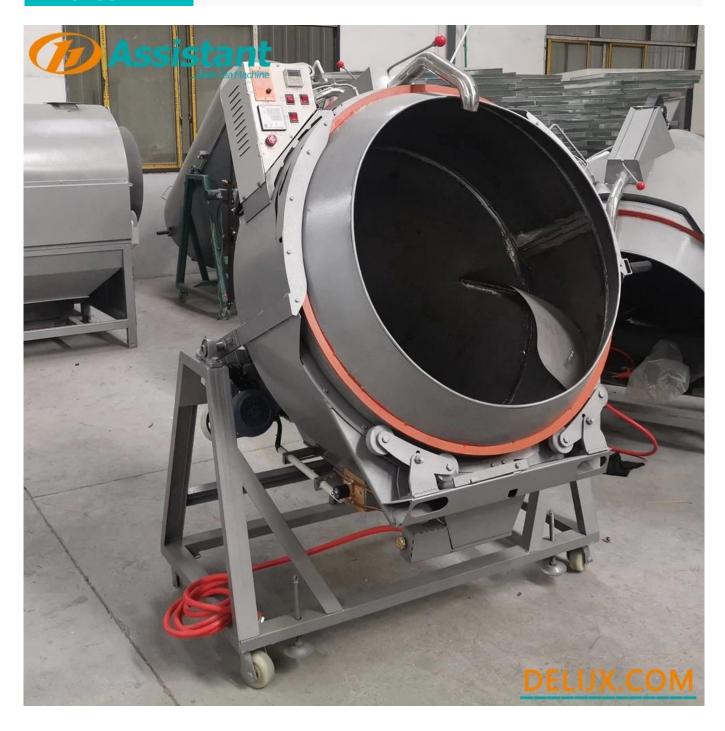

20033767

### Gas Heating Tea Roasting Pot specification list:

| Model              |         | DL-6CSTG-100      |
|--------------------|---------|-------------------|
| Dimension          |         | 1300×1780×1550 mm |
| Voltage            |         | 220/50 V/Hz       |
| Pot inner diameter |         | 1000 mm           |
| Pot inner depth    |         | 950 mm            |
| Drive motor        | Power   | 0.5 KW            |
|                    | Speed   | 1400 rpm          |
|                    | Voltage | 220 V             |
| Pot speed          |         | 5-37 rpm          |
| Heating type       |         | Gas               |
| Efficiency         |         | 20 kg/batch       |

If you have special need, it can be customized according to the needs of customers.

# **PHOTOS**









# CONTACT

If you are interested in this product, please contact us to get the price.



↑ ↑ Click the icon to get the latest price directly ↑ ↑



↓ ↓ You can also leave your contact information at the bottom. We usually contact you in about 10 minutes ↓ ↓