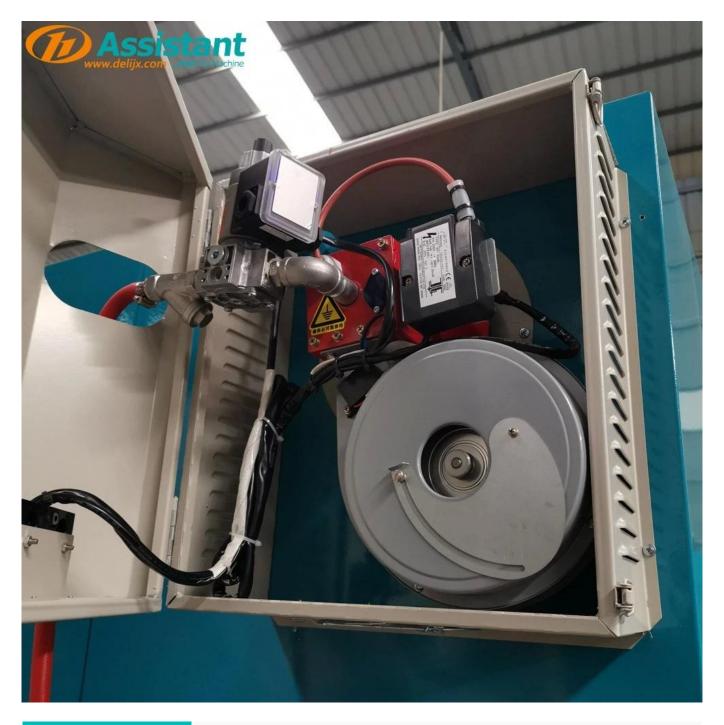

#### **DESCRIPTION**

This gas heating orthodox tea dryer has 16 sieve trays, the diameter of each tray is 120cm, total drying area of 18m<sup>2</sup>. It can process 55-90 kg of wet tea per time.

Intelligent gas and electric dual-heating rotary dryer adopts a new generation of intelligent integrated control panel. Gas heating allows the internal temperature of the machine to rise rapidly and quickly reach the drying conditions. Temperature-controlled, the air is even, lower noise, the tea loses water smoothly.

The rotary drying design and unique air duct design are used to ensure the uniformity of drying of each layer. With high-strength electric heating wire, high-sealing sealing tape and a new generation of new environmentally friendly insulation materials, less internal temperature loss. More energy-saving and environmental friendly is the necessary equipment for the production of various high grade tea.