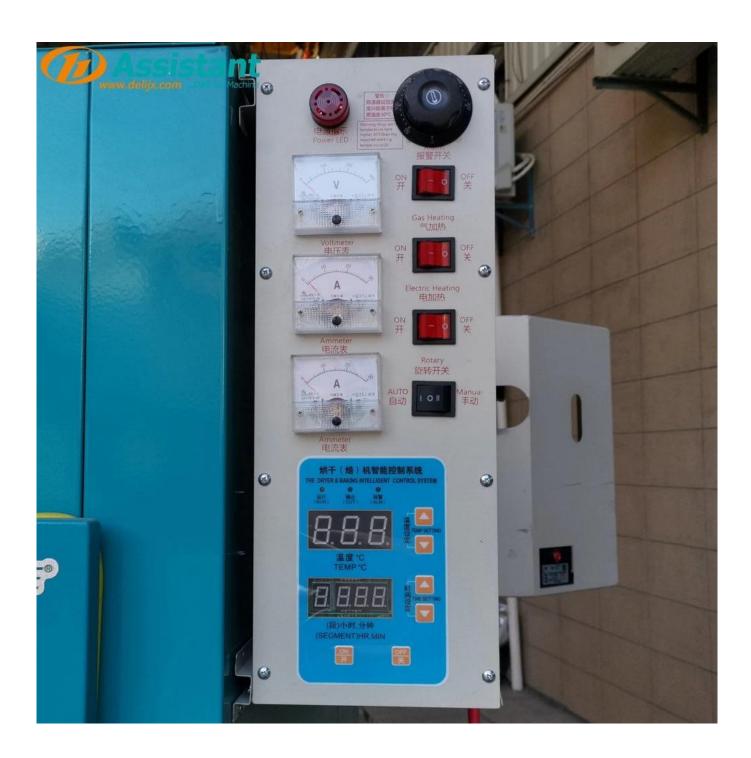

#### **DESCRIPTION**

This gas heating orthodox tea dryer has 16 sieve trays, the diameter of each tray is 120cm, total drying area of 18m<sup>2</sup>. It can process 55-90 kg of wet tea per time.

Intelligent gas and electric dual-heating rotary dryer adopts a new generation of intelligent integrated control panel. Gas heating allows the internal temperature of the machine to rise rapidly and quickly reach the drying conditions. Temperature-controlled, the air is even, lower noise, the tea loses water smoothly.

The rotary drying design and unique air duct design are used to ensure the uniformity of drying of each layer. With high-strength electric heating wire, high-sealing sealing tape and a new generation of new environmentally friendly insulation materials, less internal temperature loss. More energy-saving and environmental friendly is the necessary equipment for the production of various high grade tea.

#### **ADVANTAGE**

- 1. Turbine air-intake structure, the air volume is large enough to take away more humid and hot air, and the tea drying speed is increased by 30%;
- 2. Dual temperature control design, automatically cut off the power when the temperature exceeds the limit, to prevent the excessive temperature from damaging the tea;
- 3. Double-door type tea drying machine, the first in the industry to adopt the container door buckle structure, which is more convenient to open and close the door, durable, and better sealed:
- 4. The machine with strong exhaust air has a quick moisture exhaust outlet, and the air outlet is opened at the beginning of drying to allow moisture to be discharged faster and improve production efficiency.