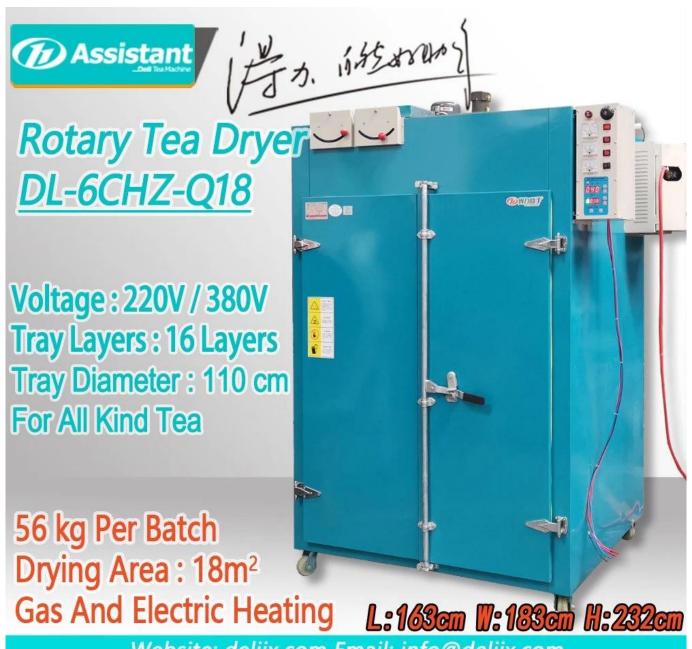

#### **DESCRIPTION**

This gas heating orthodox tea dryer has 16 sieve trays, the diameter of each tray is 120cm, total drying area of 18m<sup>2</sup>. It can process 55-90 kg of wet tea per time.

Intelligent gas and electric dual-heating rotary dryer adopts a new generation of intelligent integrated control panel. Gas heating allows the internal temperature of the machine to rise rapidly and quickly reach the drying conditions. Temperature-controlled, the air is even, lower noise, the tea loses water smoothly.

# **SPECIFICATION**

<u>Double-door Gas Heating Tea Dryer Machine</u> specification list:

| Мо                      | del           | DL-6CHZ-Q18           |  |  |
|-------------------------|---------------|-----------------------|--|--|
|                         | stion         | 1430×1630×2790 mm     |  |  |
| Volt                    | age           | 380/50 V/Hz           |  |  |
| Gas heating type        |               | Natural gas           |  |  |
| Electric he             | ating type    | Electric heating wire |  |  |
| Electric hea            | ating power   | 15 KW                 |  |  |
| Electric heating group  |               | 3 Group               |  |  |
| Fan motor               | Power         | 0.55 KW               |  |  |
|                         | Speed         | 1400 rpm              |  |  |
|                         | Rated voltage | 220 V                 |  |  |
| Pallet rotary motor     | Power         | 40 W                  |  |  |
|                         | Speed         | 1250 rpm              |  |  |
|                         | Rated voltage | 220 V                 |  |  |
| Pallet rotary speed     |               | 6 rpm                 |  |  |
| Pallet type             |               | Round                 |  |  |
| Drying pallet diameter  |               | 110 cm                |  |  |
| Effective drying area   |               | 14.5 m2               |  |  |
| Number of drying pallet |               | 16                    |  |  |
| Capacity per batch      |               | 55-90 kg/batch        |  |  |