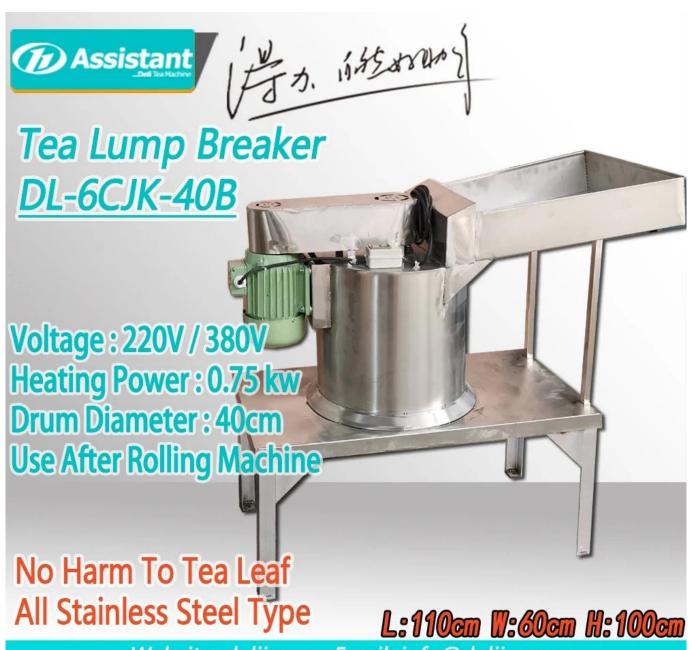

## **DESCRIPTION**

The tea deblocking machine is mainly used in the processing of black tea or drak tea. After rolling and fermentation, the tea leaves will form lumps, and the humidity is high, and it is difficult to break up the tea pieces by manual operation. Using this equipment, you can quickly remove pieces of tea are scattered to facilitate subsequent drying processing. This machine is made of stainless steel, beautiful appearance, will not rust, and will not damage tea leaves.

## **SPECIFICATION**

**Tea Small Clumps Breaker** specification list:

| Model         |         | DL-6CJK-40B      |
|---------------|---------|------------------|
| Voltage       |         | 380/50 V/Hz      |
| Dimension     |         | 1000*600*1100 mm |
| Drum diameter |         | 400 mm           |
| Drive motor   | Power   | 0.55 KW          |
|               | Speed   | 1400 rpm         |
|               | Voltage | 380 V            |