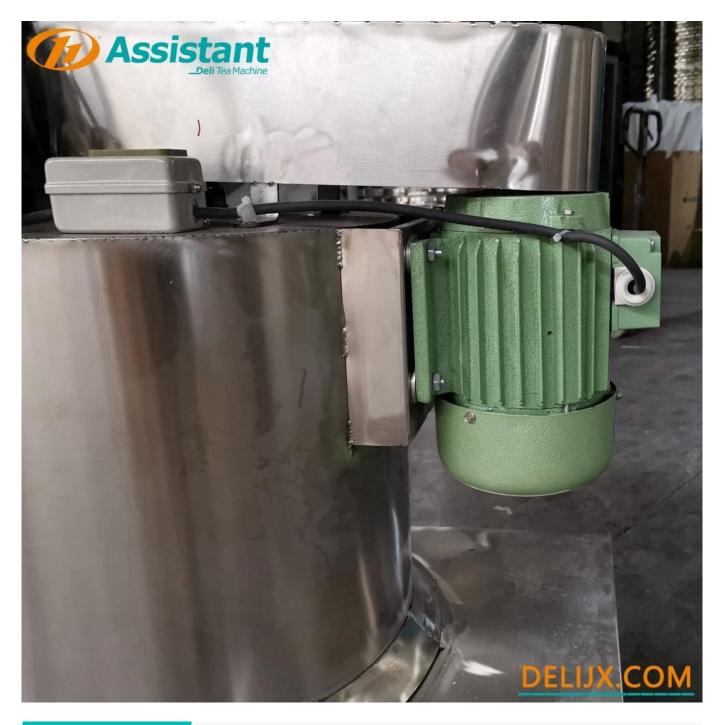

## **SPECIFICATION**

**Tea Small Clumps Breaker** specification list:

| Model         |         | DL-6CJK-40B      |
|---------------|---------|------------------|
| Voltage       |         | 380/50 V/Hz      |
| Dimension     |         | 1000*600*1100 mm |
| Drum diameter |         | 400 mm           |
| Drive motor   | Power   | 0.55 KW          |
|               | Speed   | 1400 rpm         |
|               | Voltage | 380 V            |

## **PHOTOS**

Website: <u>delijx.com</u> Email: <u>info@delijx.com</u> WhatsApp/ WeChat/ Tel: <u>0086-18120033767</u>