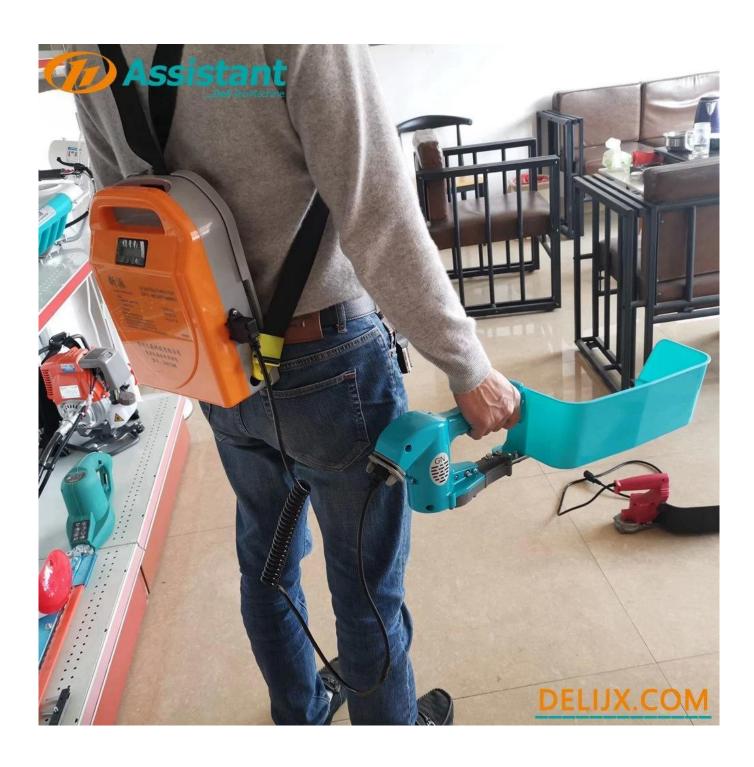

# **DESCRIPTION**

<u>DL-4CD-35 electric tea plucking machine</u> cutting width 35cm, with 24V 10Ah lithium battery, working time can be 10hours, 1 hour can pluck 150kg fresh tea leaf.

## **ADVANTAGE**

- 1. Ergonomic design, strengthen balance, hands not tired during working;
- 2. Brushless motor, not afraid of high temperature and high humidity environment, 100% waterproof;
- 3. Increase tea picking baffle to improve tea picking efficiency;
- 4. 10Ah large capacity lithium battery, more safe, working time up to 10 hours!

## **PHOTOS**

Battery Tea Harvester DL-4CD-35

Motor Power: 200 W

Motor Speed: 5200 rpm

Blade Speed: 1730 rpm

Battery: 24V 10Ah Working: 10 Hours 100% Waterproof

Website: <u>delijx.com</u> Email: <u>info@delijx.com</u> WhatsApp/ WeChat/ Tel: <u>0086-18120033767</u>