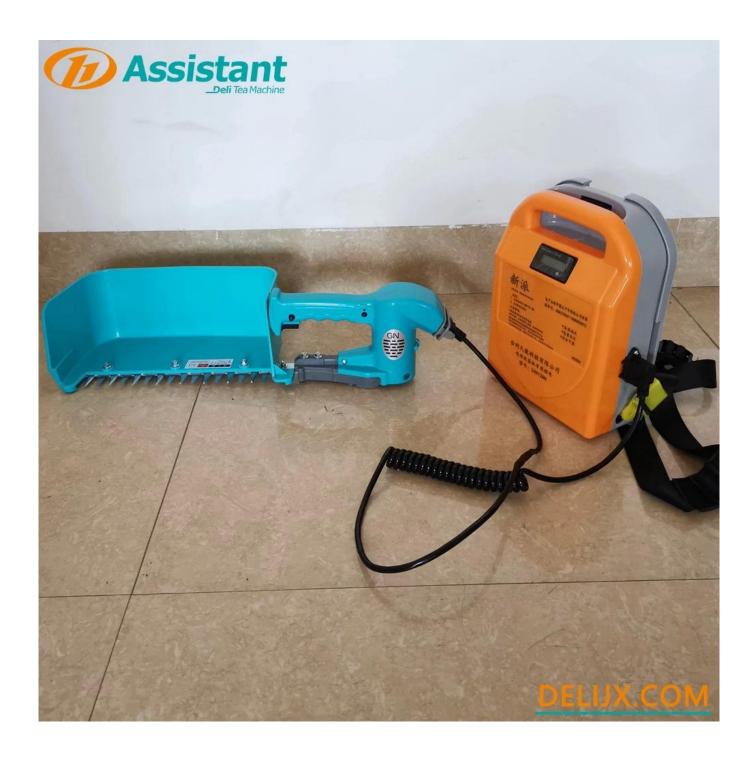

# **DESCRIPTION**

<u>DL-4CD-35 electric tea plucking machine</u> cutting width 35cm, with 24V 10Ah lithium battery, working time can be 10hours, 1 hour can pluck 150kg fresh tea leaf.

## **PHOTOS**

Battery Tea Harvester DL-4CD-35

Motor Power: 200 W

Motor Speed: 5200 rpm

Blade Speed: 1730 rpm

Battery: 24V 10Ah Working: 10 Hours 100% Waterproof

Website: <u>delijx.com</u> Email: <u>info@delijx.com</u> WhatsApp/ WeChat/ Tel: <u>0086-18120033767</u>