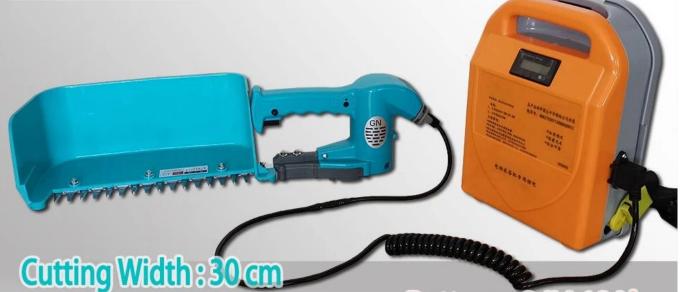

# **DESCRIPTION**

<u>DL-4CD-35 electric tea plucking machine</u> cutting width 35cm, with 24V 10Ah lithium battery, working time can be 10hours, 1 hour can pluck 150kg fresh tea leaf.

## **PHOTOS**

Battery Tea Harvester DL-4CD-35

Motor Power: 200 W

Motor Speed: 5200 rpm

Blade Speed: 1730 rpm

Battery: 24V 10Ah Working: 10 Hours 100% Waterproof

Website: <u>delijx.com</u> Email: <u>info@delijx.com</u> WhatsApp/ WeChat/ Tel: <u>0086-18120033767</u>