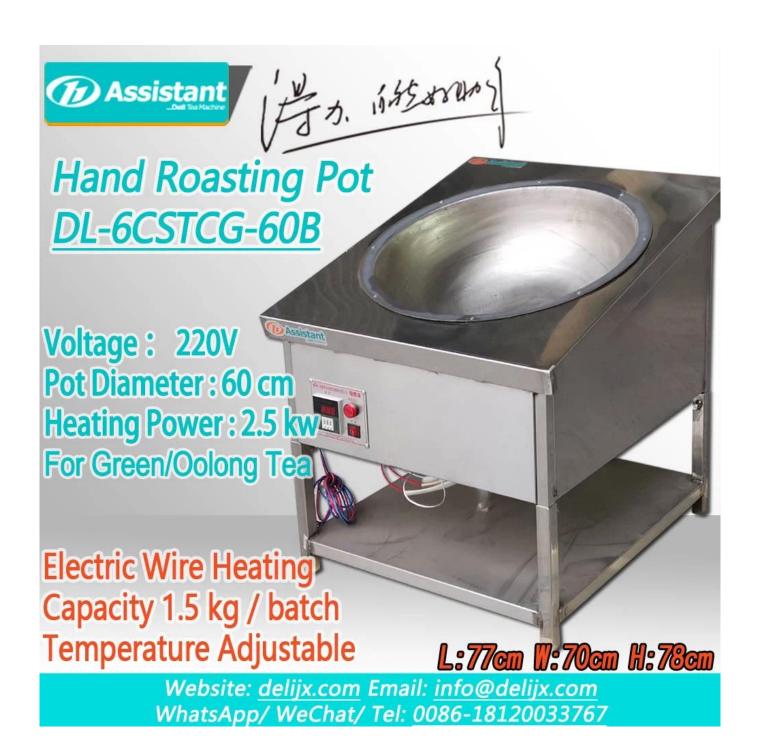

## **DESCRIPTION**

The <u>electric heating hand use tea roasting pot</u> adopts electric heating, the caliber of the pot is 60 cm, and the integrated structure is very convenient to install and use.

Compared with the firewood work, the temperature is more controllable, the green color of the tea is more uniform, and it is environmentally friendly and hygienic.

## **ADVANTAGE**

- 1. Integrated combination, heightening the pedestal, more ergonomic, and easier to fry;
- 2. Adopt new digital temperature control, more precise temperature control and more convenient operation;
- 3. Using electric heating, green and environmental protection;
- 4. The whole machine is stainless steel, which is hygienic and beautiful.

#### **Tea Electric Pan** specification list:

| Model           | DL-6CSG-60B           |
|-----------------|-----------------------|
| Dimension       | 770×700×780 mm        |
| Voltage         | 220/50 V/Hz           |
| Heating element | Electric heating wire |
| Heating power   | 4.5 KW                |
| Pot diameter    | 570 mm                |
| Pot depth       | 220 mm                |
| Efficiency      | 2-3 kg/time           |