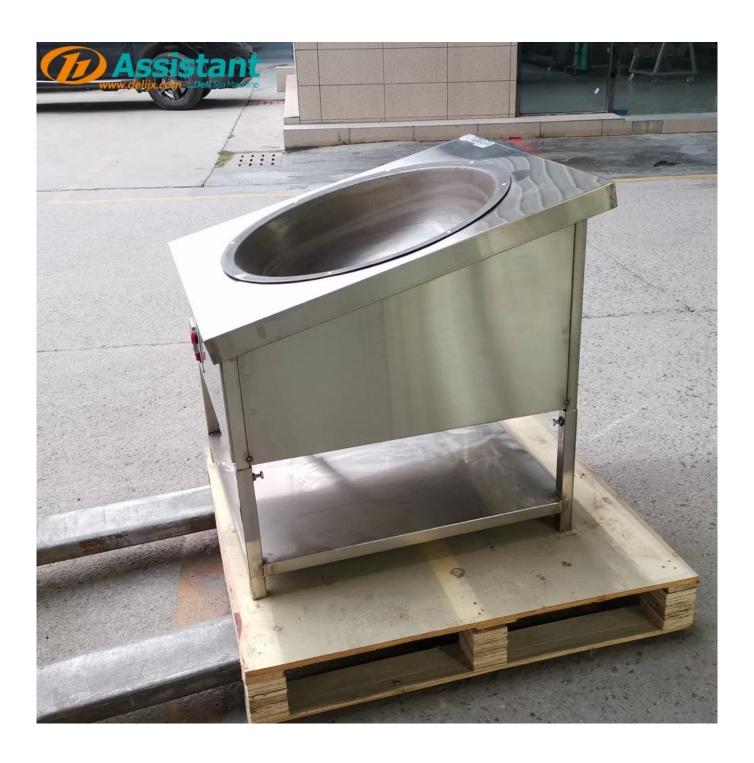

me  |
|-------------|---------------|
| Green Tea   | 10-20 Minutes |
| Oolong Tea  | 10-20 Minutes |

The above data is for reference only, and the specific processing time shall be determined according to the actual situation.

## **SPECIFICATION**

#### **Tea Electric Pan** specification list:

| Model           | DL-6CSG-60B           |
|-----------------|-----------------------|
| Dimension       | 770×700×780 mm        |
| Voltage         | 220/50 V/Hz           |
| Heating element | Electric heating wire |
| Heating power   | 4.5 KW                |
| Pot diameter    | 570 mm                |
| Pot depth       | 220 mm                |
| Efficiency      | 2-3 kg/time           |

If you have special need, it can be customized according to the needs of customers.

#### **PHOTOS**













# CONTACT

If you are interested in this product, please contact us to get the price.



↑ ↑ Click the icon to get the latest price directly ↑ ↑



↓ ↓ You can also leave your contact information at the bottom. We usually contact you in about 10 minutes ↓ ↓