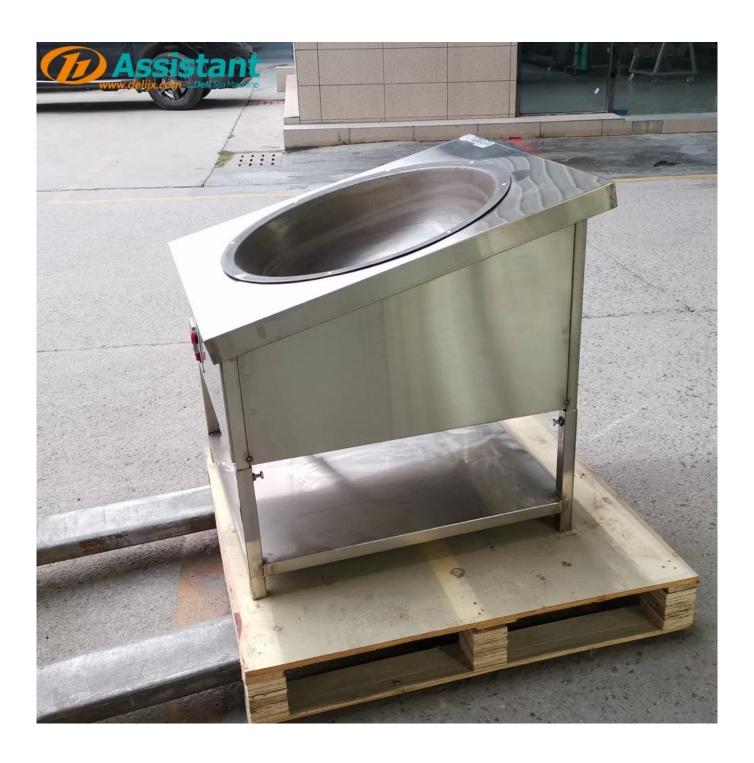

## **DESCRIPTION**

The <u>electric heating hand use tea roasting pot</u> adopts electric heating, the caliber of the pot is 60 cm, and the integrated structure is very convenient to install and use.

Compared with the firewood work, the temperature is more controllable, the green color of the tea is more uniform, and it is environmentally friendly and hygienic.

## **ADVANTAGE**

- 1. Integrated combination, heightening the pedestal, more ergonomic, and easier to fry;
- 2. Adopt new digital temperature control, more precise temperature control and more convenient operation;
- 3. Using electric heating, green and environmental protection;
- 4. The whole machine is stainless steel, which is hygienic and beautiful.

#### **PHOTOS**