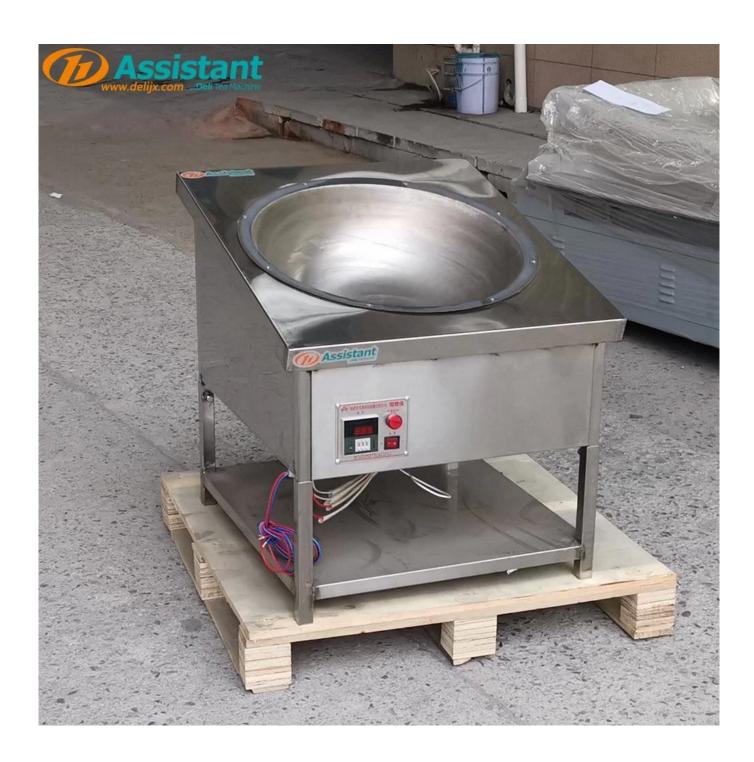

|
|-------------|---------------|
| Green Tea   | 10-20 Minutes |
| Oolong Tea  | 10-20 Minutes |

The above data is for reference only, and the specific processing time shall be determined according to the actual situation.

## **SPECIFICATION**

#### **Tea Electric Pan** specification list:

| Model           | DL-6CSG-60B           |
|-----------------|-----------------------|
| Dimension       | 770×700×780 mm        |
| Voltage         | 220/50 V/Hz           |
| Heating element | Electric heating wire |
| Heating power   | 4.5 KW                |
| Pot diameter    | 570 mm                |
| Pot depth       | 220 mm                |
| Efficiency      | 2-3 kg/time           |

If you have special need, it can be customized according to the needs of customers.

#### **PHOTOS**













# CONTACT

If you are interested in this product, please contact us to get the price.



↑ ↑ Click the icon to get the latest price directly ↑ ↑



↓ ↓ You can also leave your contact information at the bottom. We usually contact you in about 10 minutes ↓ ↓