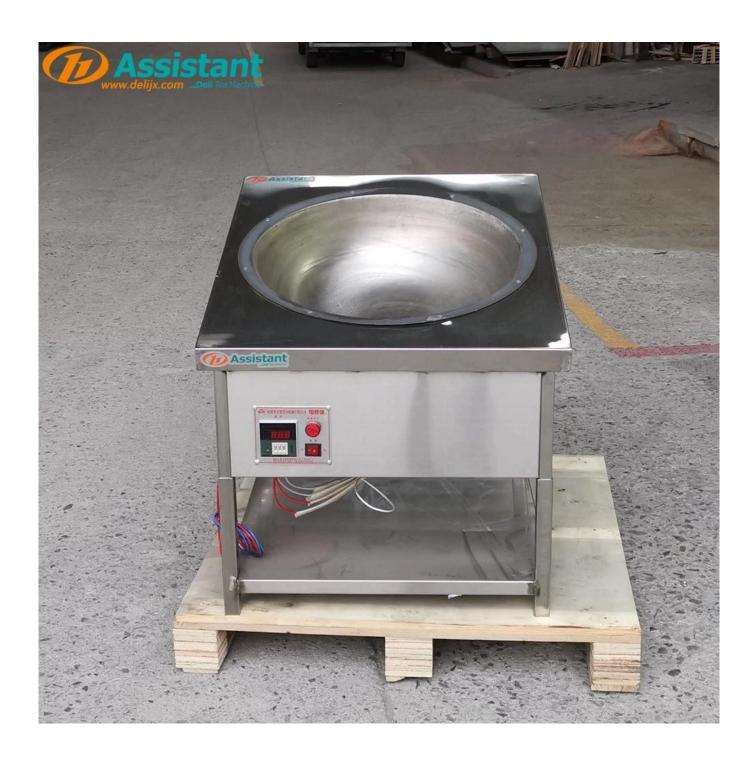

|
|-------------|---------------|
| Green Tea   | 10-20 Minutes |
| Oolong Tea  | 10-20 Minutes |

The above data is for reference only, and the specific processing time shall be determined according to the actual situation.

## **SPECIFICATION**

#### **Tea Electric Pan** specification list:

| Model           | DL-6CSG-60B           |
|-----------------|-----------------------|
| Dimension       | 770×700×780 mm        |
| Voltage         | 220/50 V/Hz           |
| Heating element | Electric heating wire |
| Heating power   | 4.5 KW                |
| Pot diameter    | 570 mm                |
| Pot depth       | 220 mm                |
| Efficiency      | 2-3 kg/time           |

If you have special need, it can be customized according to the needs of customers.

#### **PHOTOS**













# CONTACT

If you are interested in this product, please contact us to get the price.



↑ ↑ Click the icon to get the latest price directly ↑ ↑



↓ ↓ You can also leave your contact information at the bottom. We usually contact you in about 10 minutes ↓ ↓