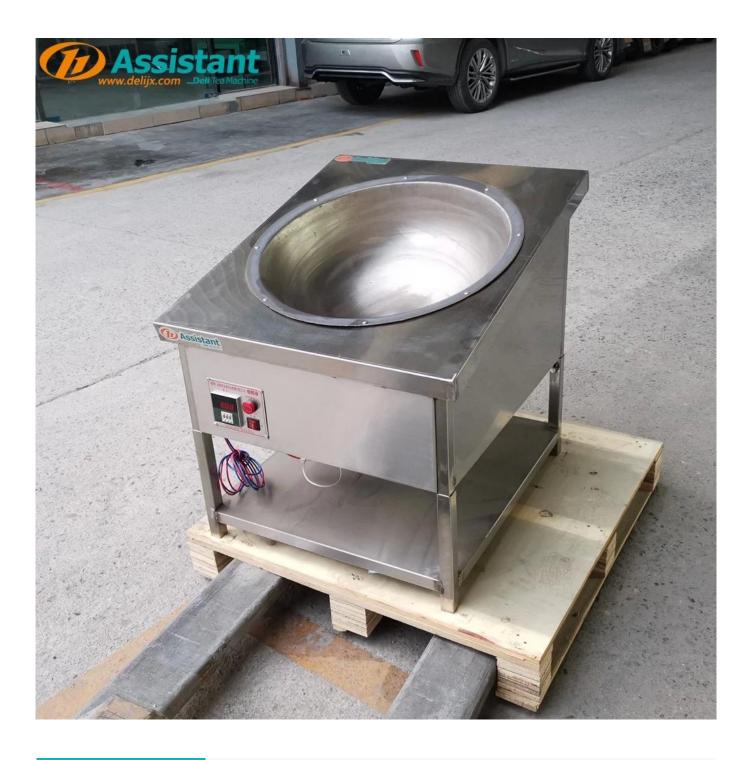

## **DESCRIPTION**

The <u>electric heating hand use tea roasting pot</u> adopts electric heating, the caliber of the pot is 60 cm, and the integrated structure is very convenient to install and use.

Compared with the firewood work, the temperature is more controllable, the green color of the tea is more uniform, and it is environmentally friendly and hygienic.

## **ADVANTAGE**

- 1. Integrated combination, heightening the pedestal, more ergonomic, and easier to fry;
- 2. Adopt new digital temperature control, more precise temperature control and more convenient operation;
- 3. Using electric heating, green and environmental protection;
- 4. The whole machine is stainless steel, which is hygienic and beautiful.

#### **PHOTOS**