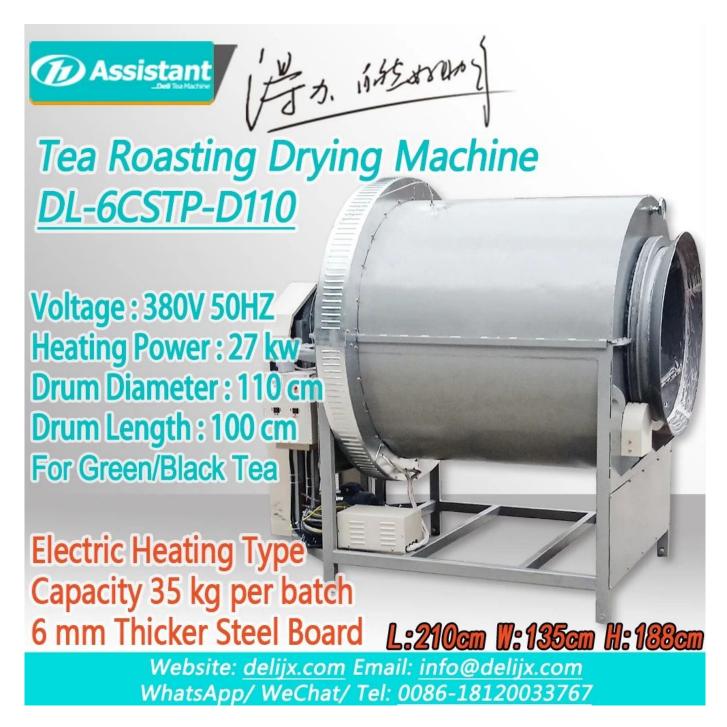

#### **DESCRIPTION**

This kind of tea fixation machine is suitable for the fixation and drying of various types of tea. One machine can be used for two purposes. After processing by this machine, the tea leaves have bright colors, rich aromas, and tight.

This machine adopts electric heating, you can choose electric heating tube heating or electromagnetic induction heating, clean and environmentally friendly.

With a 6mm thick steel plate, the temperature is stable and small the heat loss. Uniform, same quality, more scent!

#### Tea Leaf Drum Dryer specification list:

| Model               |         | DL-6CSTP-D110     |  |
|---------------------|---------|-------------------|--|
| Dimension           |         | 2100×1350×1880 mm |  |
| Voltage             |         | 380V /50Hz        |  |
| Inner drum diameter |         | 1100 mm           |  |
| Inner drum length   |         | 1000 mm           |  |
| Drive motor         | Power   | 1.5 kw            |  |
|                     | Speed   | 1400 rpm          |  |
|                     | Voltage | 380 V             |  |
| Exhaust motor       | Power   | 0.18 kw           |  |
|                     | Speed   | 2200 rpm          |  |
|                     | Voltage | 380V /220V        |  |

| Total heating power | 36 kw    |  |
|---------------------|----------|--|
| Drum speed          | 5-37 rpm |  |
| Efficiency          | 100 kg   |  |

Specification of all of <u>Tea Leaf Drum Dryer</u>.