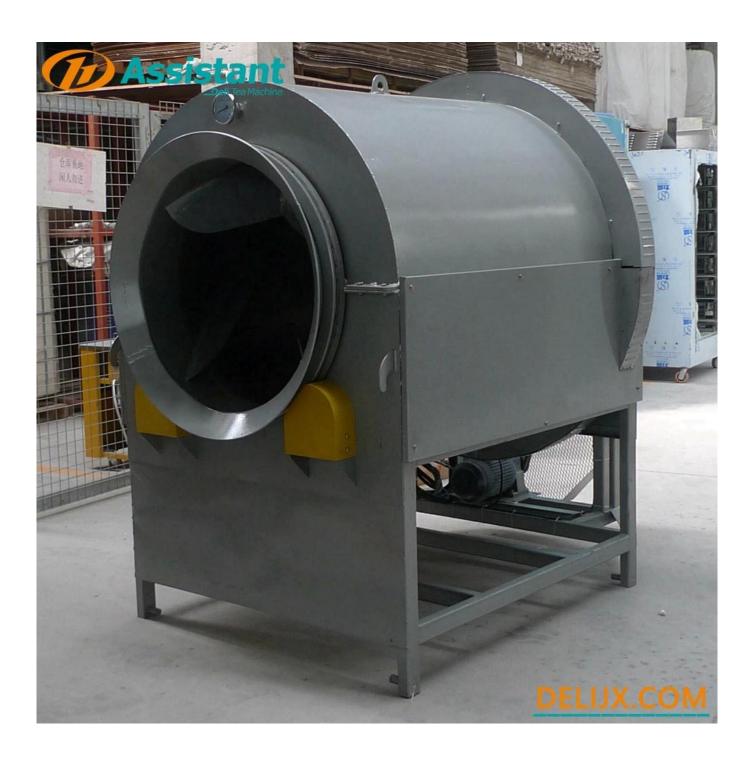

| Speed   | 1400 rpm          |  |
|                     | Voltage | 380 V             |  |
| Exhaust motor       | Power   | 0.18 kw           |  |
|                     | Speed   | 2200 rpm          |  |
|                     | Voltage | 380V /220V        |  |

| Total heating power | 36 kw    |  |
|---------------------|----------|--|
| Drum speed          | 5-37 rpm |  |
| Efficiency          | 100 kg   |  |

Specification of all of <u>Tea Leaf Drum Dryer</u>.

| Model         | 6CSTP-D90 | 6CSTP-D110 |
|---------------|-----------|------------|
| Drum Diameter | 90 cm     | 110 cm     |
| Drum Length   | 100 cm    | 100 cm     |
| Capacity      | 80 kg/h   | 100 kg/h   |

If you have special need, it can be customized according to the needs of customers.

# **PHOTOS**







## CONTACT

If you are interested in this product, please contact us to get the price.



↑ ↑ Click the icon to get the latest price directly ↑ ↑



↓ ↓ You can also leave your contact information at the bottom. We usually contact you in about 10 minutes ↓ ↓