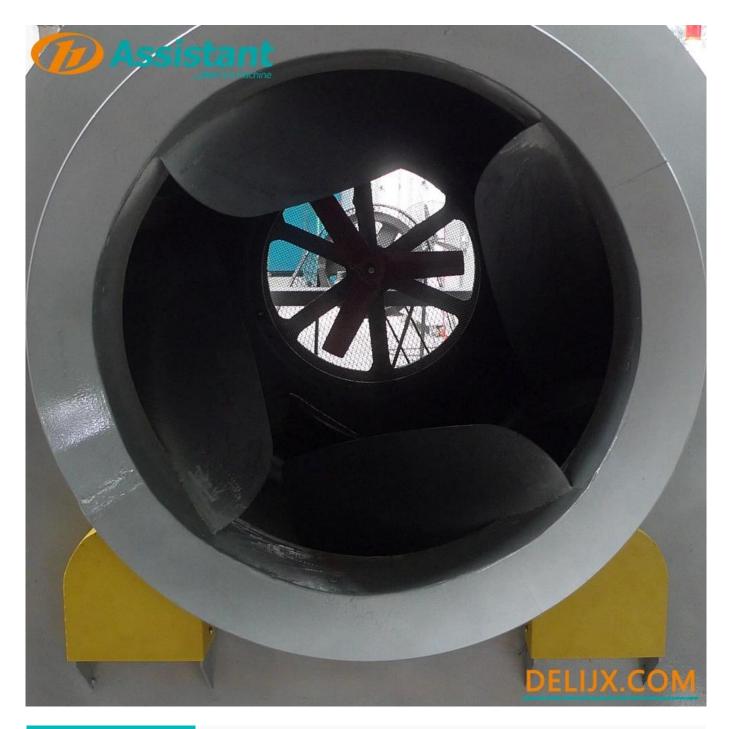

| Speed   | 1400 rpm          |  |
|                     | Voltage | 380 V             |  |
| Exhaust motor       | Power   | 0.18 kw           |  |
|                     | Speed   | 2200 rpm          |  |
|                     | Voltage | 380V /220V        |  |

| Total heating power | 36 kw    |  |
|---------------------|----------|--|
| Drum speed          | 5-37 rpm |  |
| Efficiency          | 100 kg   |  |

Specification of all of <u>Tea Leaf Drum Dryer</u>.

| Model         | 6CSTP-D90 | 6CSTP-D110 |
|---------------|-----------|------------|
| Drum Diameter | 90 cm     | 110 cm     |
| Drum Length   | 100 cm    | 100 cm     |
| Capacity      | 80 kg/h   | 100 kg/h   |

If you have special need, it can be customized according to the needs of customers.

# **PHOTOS**







## CONTACT

If you are interested in this product, please contact us to get the price.



↑ ↑ Click the icon to get the latest price directly ↑ ↑



↓ ↓ You can also leave your contact information at the bottom. We usually contact you in about 10 minutes ↓ ↓