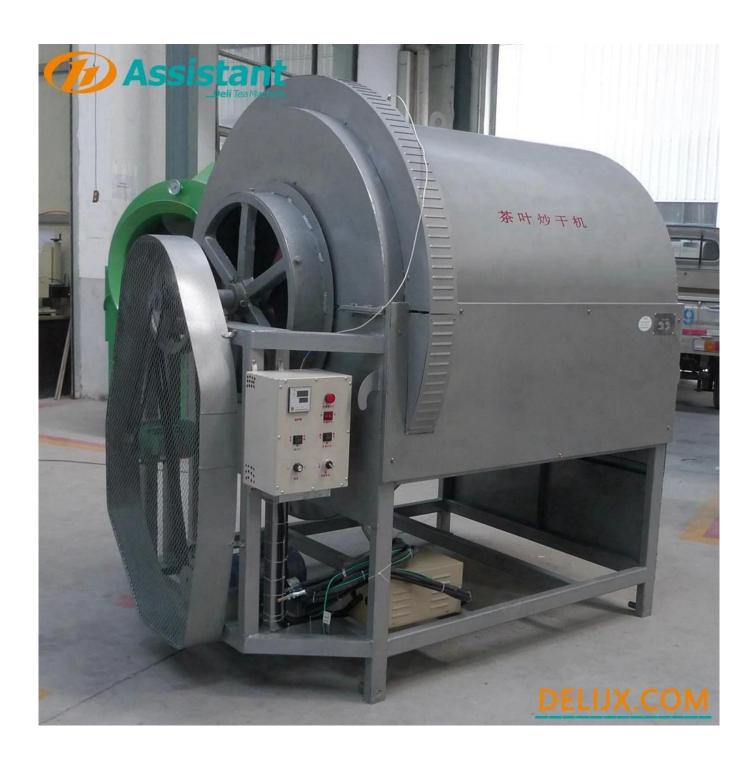

| Speed   | 1400 rpm          |  |
|                     | Voltage | 380 V             |  |
| Exhaust motor       | Power   | 0.18 kw           |  |
|                     | Speed   | 2200 rpm          |  |
|                     | Voltage | 380V /220V        |  |

| Total heating power | 36 kw    |  |
|---------------------|----------|--|
| Drum speed          | 5-37 rpm |  |
| Efficiency          | 100 kg   |  |

Specification of all of <u>Tea Leaf Drum Dryer</u>.

| Model         | 6CSTP-D90 | 6CSTP-D110 |
|---------------|-----------|------------|
| Drum Diameter | 90 cm     | 110 cm     |
| Drum Length   | 100 cm    | 100 cm     |
| Capacity      | 80 kg/h   | 100 kg/h   |

If you have special need, it can be customized according to the needs of customers.

# **PHOTOS**







## CONTACT

If you are interested in this product, please contact us to get the price.



↑ ↑ Click the icon to get the latest price directly ↑ ↑



↓ ↓ You can also leave your contact information at the bottom. We usually contact you in about 10 minutes ↓ ↓