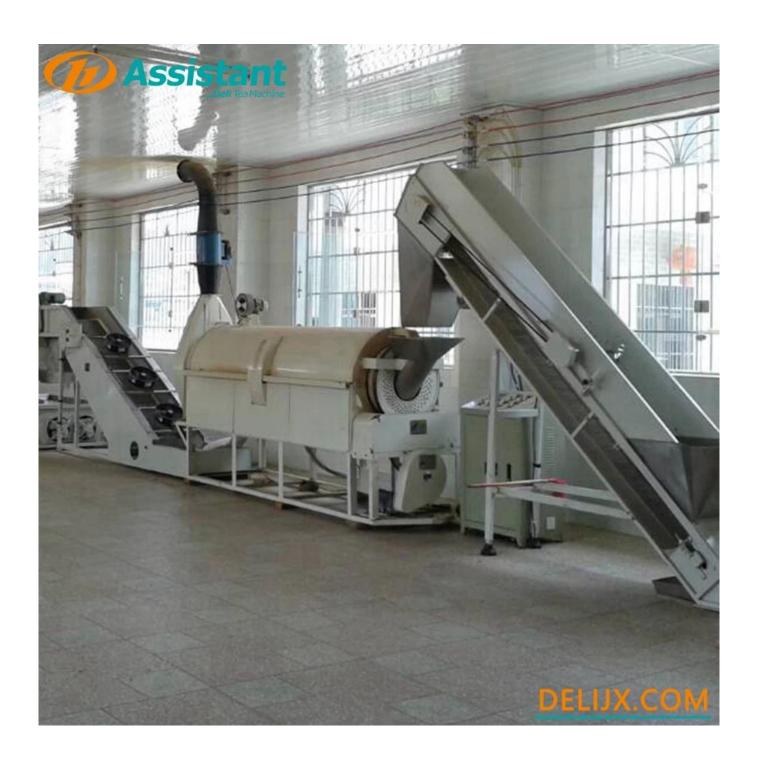

380 V            |  |

|               | Power   | 370 W                 |  |
|---------------|---------|-----------------------|--|
| Exhaust motor | Speed   | 1400 rpm              |  |
|               | Voltage | 220 V                 |  |
| Drum speed    |         | 5-37 rpm              |  |
| Heating type  |         | Electric heating wire |  |
| Efficiency    |         | 100 kg/h              |  |

Specification of all of <u>Electric Heating Continuous Tea Fixing Machine</u>.

| Model         | 6CSTL-D60 | 6CSTL-D80 |
|---------------|-----------|-----------|
| Drum Diameter | 60 cm     | 80 cm     |
| Drum Length   | 300 cm    | 400 cm    |
| Capacity      | 100 kg/h  | 200 kg/h  |

If you have special need, it can be customized according to the needs of customers.

# **PHOTOS**





# CONTACT

If you are interested in this product, please contact us to get the price.



↑ ↑ Click the icon to get the latest price directly ↑ ↑



↓ ↓ You can also leave your contact information at the bottom. We usually contact you in about 10 minutes ↓ ↓