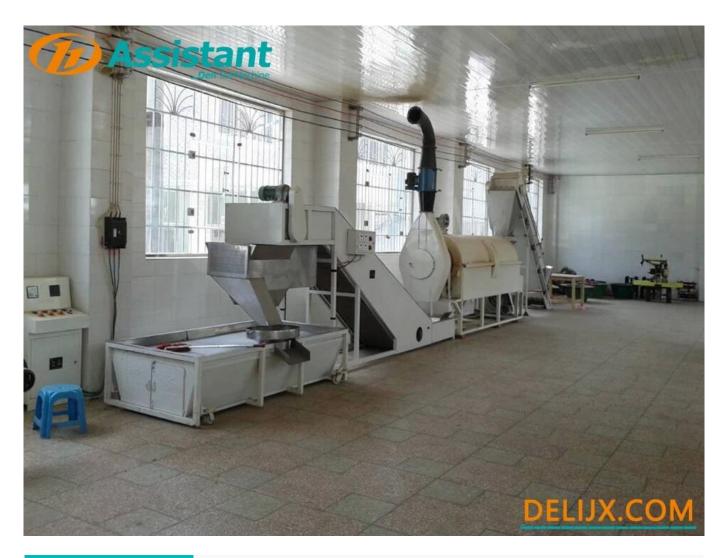

80 V            |  |

|               | Power   | 370 W                 |  |
|---------------|---------|-----------------------|--|
| Exhaust motor | Speed   | 1400 rpm              |  |
|               | Voltage | 220 V                 |  |
| Drum speed    |         | 5-37 rpm              |  |
| Heating type  |         | Electric heating wire |  |
| Efficiency    |         | 100 kg/h              |  |

Specification of all of <u>Electric Heating Continuous Tea Fixing Machine</u>.

| Model         | 6CSTL-D60 | 6CSTL-D80 |
|---------------|-----------|-----------|
| Drum Diameter | 60 cm     | 80 cm     |
| Drum Length   | 300 cm    | 400 cm    |
| Capacity      | 100 kg/h  | 200 kg/h  |

If you have special need, it can be customized according to the needs of customers.

# **PHOTOS**





# CONTACT

If you are interested in this product, please contact us to get the price.



↑ ↑ Click the icon to get the latest price directly ↑ ↑



↓ ↓ You can also leave your contact information at the bottom. We usually contact you in about 10 minutes ↓ ↓