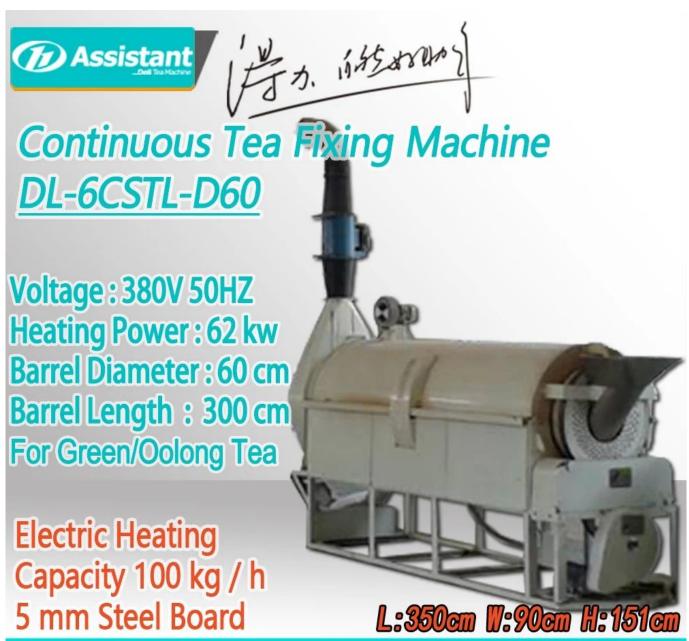

### **DESCRIPTION**

The <u>electric heating continuous fixation machine</u> is mainly used for batch production of green tea, oolong tea, herbal tea, Ivan tea, etc.

It has the advantages of controllable temperature, high production efficiency, and low labor costs.

## **Electric Heating Continuous Tea Fixing Machine** specification list:

| Model               |         | DL-6CST-L60D     |  |
|---------------------|---------|------------------|--|
| Dimension           |         | 900×3500×1516 mm |  |
| Voltage             |         | 380/50 V/Hz      |  |
| Input power         |         | 62 KW            |  |
| Inner drum diameter |         | 600 mm           |  |
| Inner drum length   |         | 3000 mm          |  |
| Drive motor         | Power   | 0.75 W           |  |
|                     | Speed   | 1400 rpm         |  |
|                     | Voltage | 380 V            |  |

|               | Power   | 370 W                 |  |
|---------------|---------|-----------------------|--|
| Exhaust motor | Speed   | 1400 rpm              |  |
|               | Voltage | 220 V                 |  |
| Drum speed    |         | 5-37 rpm              |  |
| Heating type  |         | Electric heating wire |  |
| Efficiency    |         | 100 kg/h              |  |

Specification of all of <u>Electric Heating Continuous Tea Fixing Machine</u>.

| Model         | 6CSTL-D60 | 6CSTL-D80 |
|---------------|-----------|-----------|
| Drum Diameter | 60 cm     | 80 cm     |
| Drum Length   | 300 cm    | 400 cm    |
| Capacity      | 100 kg/h  | 200 kg/h  |