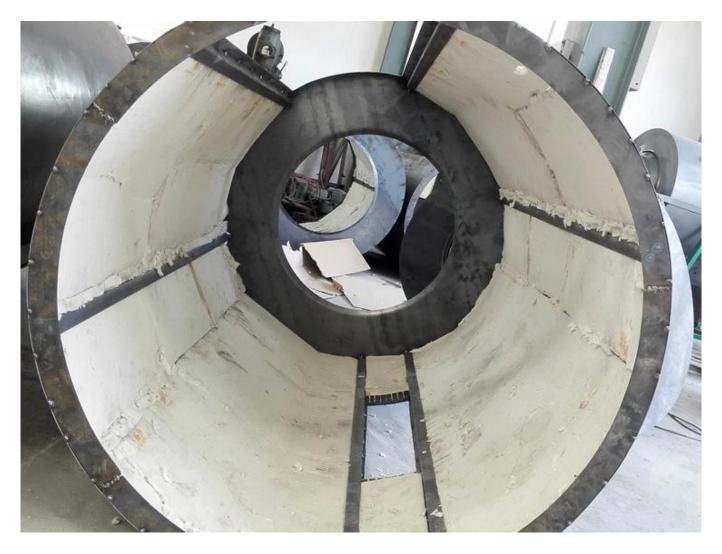

#### **DESCRIPTION**

The diameter of this model is 70cm, and the length of the inner straight section is 1000mm. Using 380V voltage, it can process 50 kg of fresh leaves each hour.

Pneumatic shock absorber design, the machine automatically falls back, and the falling speed is stable, the inner barrel uses a new type of environmentally friendly fireproof insulation material, thickness up to 20mm, greatly reduces heat loss and saves energy by 30%, an exhaust fan is added to the rear, which can be turned on and off manually, which can quickly blow away the hot and humid air inside the machine to prevent the tea from being stuffy and affecting the taste.

### **ADVANTAGE**

- 1. Using calcium silicate board, increasing the heat preservation effect and meeting the food hygiene requirements;
- 2. There is a handle on the drum, which can be manually roasting in case of a sudden power failure, so that the tea is not wasted.
- 3. Intelligent temperature control system, easy to operate and precise control;
- 4. Optimized deceleration system, the machine speed is stable, while ensuring that the torque is large enough and running smoothly.
- 5. Adopt dual temperature control design, ensure the precise control of temperature and ensure the quality of tea.
- 6. More controllable water vapor emission system for more energy saving.