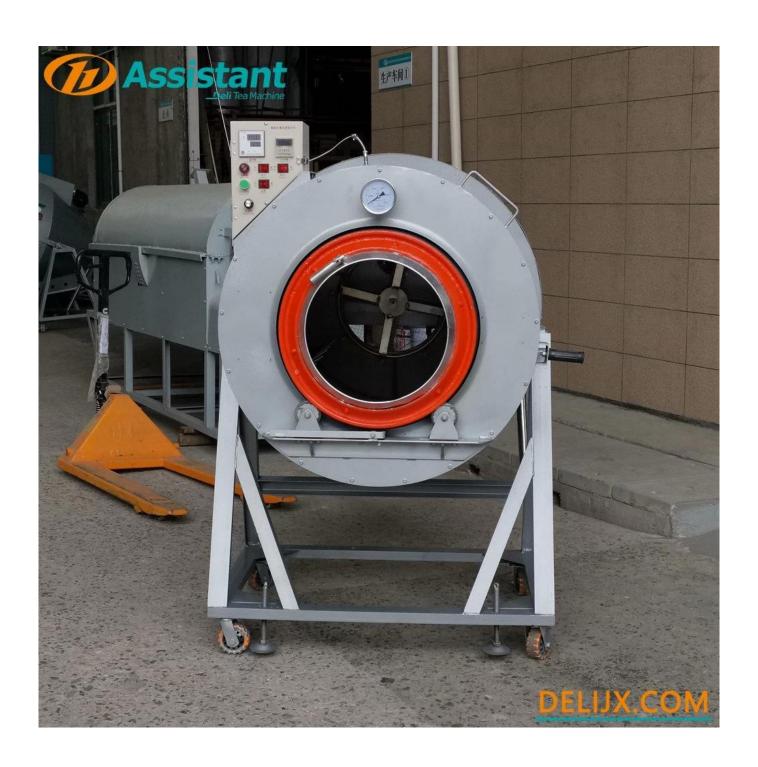

#### **DESCRIPTION**

The diameter of this model is 70cm, and the length of the inner straight section is 1000mm. Using 380V voltage, it can process 50 kg of fresh leaves each hour.

Pneumatic shock absorber design, the machine automatically falls back, and the falling speed is stable, the inner barrel uses a new type of environmentally friendly fireproof insulation material, thickness up to 20mm, greatly reduces heat loss and saves energy by 30%, an exhaust fan is added to the rear, which can be turned on and off manually, which can quickly blow away the hot and humid air inside the machine to prevent the tea from being stuffy and affecting the taste.

## **ADVANTAGE**

Website: <u>delijx.com</u> Email: <u>info@delijx.com</u> WhatsApp/ WeChat/ Tel: 0086-18120033767

| 2   | Thermometer   | 8  | Electric Heating Tube |  |
|-----|---------------|----|-----------------------|--|
| 3   | Outer Barrel  | 9  | Balance Bolt          |  |
| 4   | Inner Barrel  | 10 | Handle                |  |
| (5) | Support Wheel |    | Combustion Zone       |  |
| 6   | Bottom Wheel  |    | Support Frame         |  |

The inner barrel uses a new type of environmentally friendly fireproof insulation material, thickness up to 20mm, greatly reduces heat loss and saves energy by 30%.

**PHOTOS** 