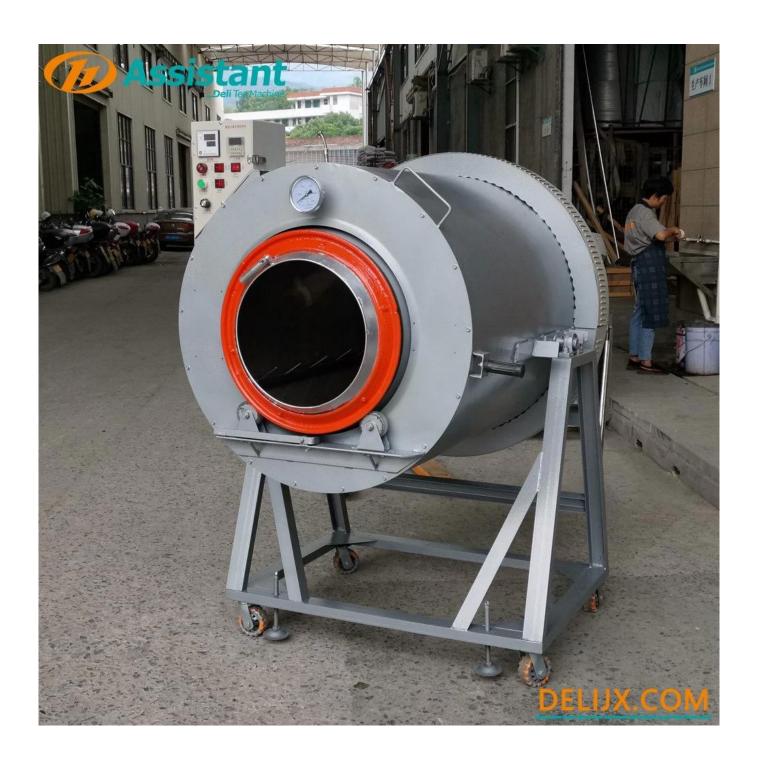

#### **DESCRIPTION**

The diameter of this model is 70cm, and the length of the inner straight section is 1000mm. Using 380V voltage, it can process 50 kg of fresh leaves each hour.

Pneumatic shock absorber design, the machine automatically falls back, and the falling speed is stable, the inner barrel uses a new type of environmentally friendly fireproof insulation material, thickness up to 20mm, greatly reduces heat loss and saves energy by 30%, an exhaust fan is added to the rear, which can be turned on and off manually, which can quickly blow away the hot and humid air inside the machine to prevent the tea from being stuffy and affecting the taste.

## **Electric Heating Green Tea Panning Machine** specification list:

| Мо                  | del       | DL-6CST-D70      |  |
|---------------------|-----------|------------------|--|
| Dimer               | nsions    | 980×1565×1630 mm |  |
| Volt                | age       | 380/50 V/Hz      |  |
| Drum inner diameter |           | 700 mm           |  |
| Drum inn            | er length | 1000 mm          |  |
| Heating             | power     | 24 KW            |  |
|                     | Power     | 0.75 KW          |  |
| Drive motor         | Speed     | 1390 rpm         |  |
|                     | Voltage   | 220 V            |  |

|             | Power   | 85 W             |  |
|-------------|---------|------------------|--|
| Exhaust fan | Speed   | 2200 rpm         |  |
|             | Voltage | 220 V            |  |
| Drum        | speed   | 5-37 min         |  |
| Heatin      | ig type | Electric heating |  |
| Effici      | ency    | 50 kg/h          |  |