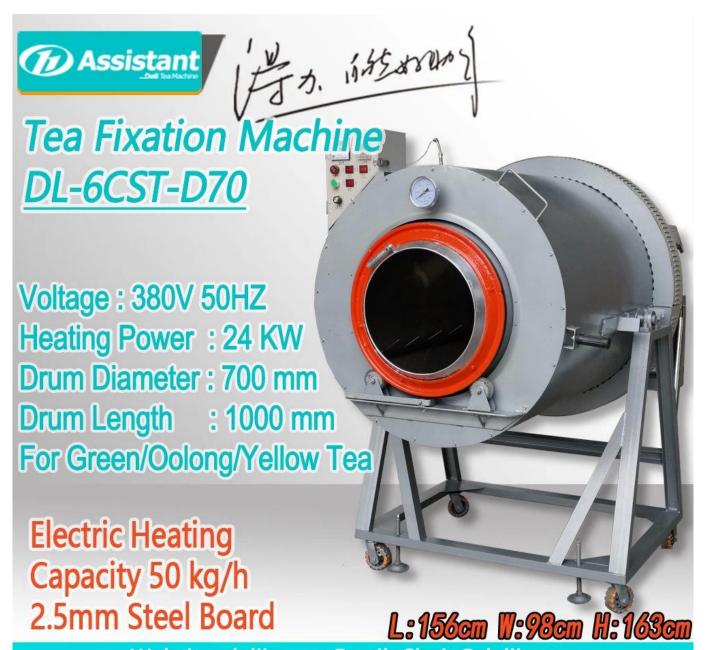

## **Electric Heating Green Tea Panning Machine** specification list:

| Мо                  | del       | DL-6CST-D70      |  |
|---------------------|-----------|------------------|--|
| Dimer               | nsions    | 980×1565×1630 mm |  |
| Volt                | age       | 380/50 V/Hz      |  |
| Drum inner diameter |           | 700 mm           |  |
| Drum inn            | er length | 1000 mm          |  |
| Heating             | power     | 24 KW            |  |
|                     | Power     | 0.75 KW          |  |
| Drive motor         | Speed     | 1390 rpm         |  |
|                     | Voltage   | 220 V            |  |

|             | Power   | 85 W             |  |
|-------------|---------|------------------|--|
| Exhaust fan | Speed   | 2200 rpm         |  |
|             | Voltage | 220 V            |  |
| Drum        | speed   | 5-37 min         |  |
| Heatin      | ig type | Electric heating |  |
| Effici      | ency    | 50 kg/h          |  |