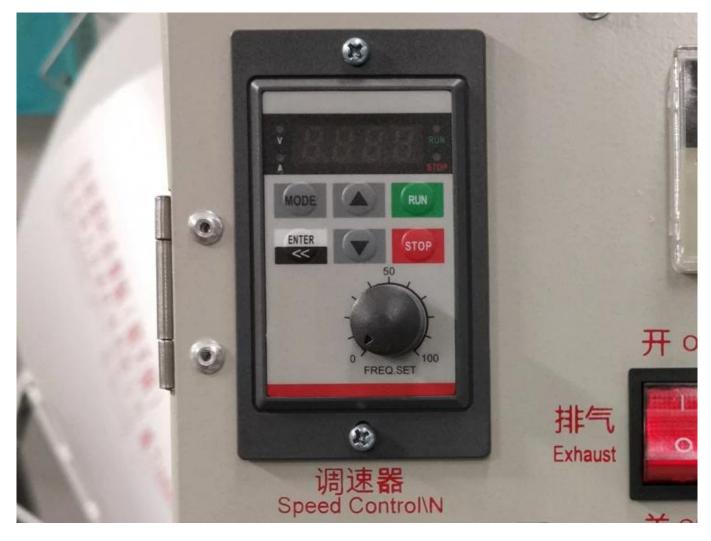

## **DETAILS**

Dense electric heating pipe surrounds the whole fixation drum to ensure the uniform heat of cylinder board, tea fixing more evenly.

Integrated microcomputer control system, the fixation time can be intelligently controlled.

When tea fixation, the speed of the machine can be adjusted, according to the tea of different producing areas, different speed can be adjusted.

Top cooling switch design, after tea roasting processing, open the cooling valve, can accelerate heat dissipation.