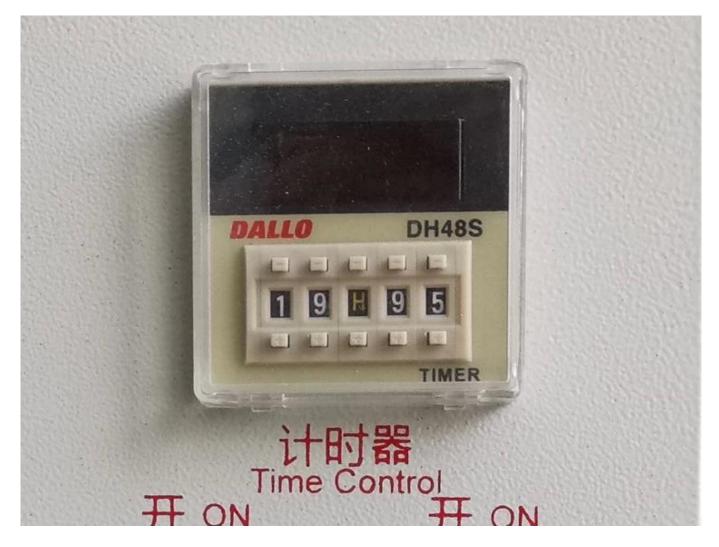

## **DETAILS**

Dense electric heating pipe surrounds the whole fixation drum to ensure the uniform heat of cylinder board, tea fixing more evenly.

Integrated microcomputer control system, the fixation time can be intelligently controlled.