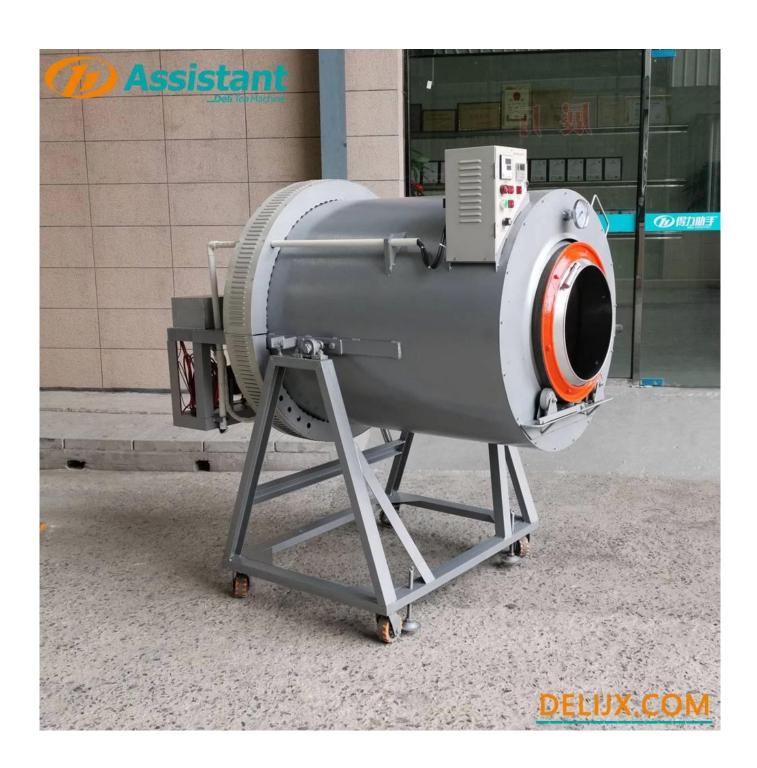

#### **DESCRIPTION**

The diameter of this model is 70cm, and the length of the inner straight section is 1000mm. Using 380V voltage, it can process 50 kg of fresh leaves each hour.

Pneumatic shock absorber design, the machine automatically falls back, and the falling speed is stable, the inner barrel uses a new type of environmentally friendly fireproof insulation material, thickness up to 20mm, greatly reduces heat loss and saves energy by 30%, an exhaust fan is added to the rear, which can be turned on and off manually, which can quickly blow away the hot and humid air inside the machine to prevent the tea from being stuffy and affecting the taste.

## **DETAILS**

Dense electric heating pipe surrounds the whole fixation drum to ensure the uniform heat of cylinder board, tea fixing more evenly.

Integrated microcomputer control system, the fixation time can be intelligently controlled.

When tea fixation, the speed of the machine can be adjusted, according to the tea of different producing areas, different speed can be adjusted.

Top cooling switch design, after tea roasting processing, open the cooling valve, can accelerate heat dissipation.