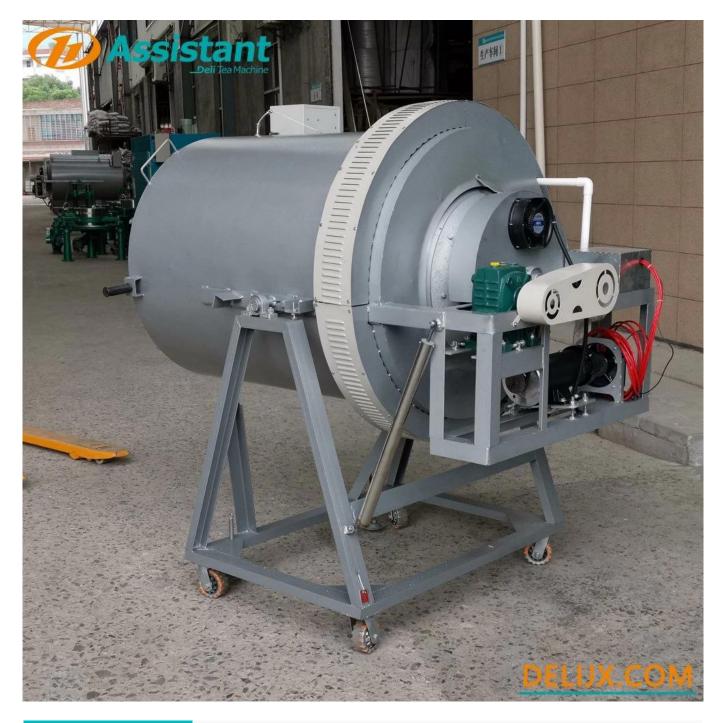

#### **DESCRIPTION**

The diameter of this model is 70cm, and the length of the inner straight section is 1000mm. Using 380V voltage, it can process 50 kg of fresh leaves each hour.

Pneumatic shock absorber design, the machine automatically falls back, and the falling speed is stable, the inner barrel uses a new type of environmentally friendly fireproof insulation material, thickness up to 20mm, greatly reduces heat loss and saves energy by 30%, an exhaust fan is added to the rear, which can be turned on and off manually, which can quickly blow away the hot and humid air inside the machine to prevent the tea from being stuffy and affecting the taste.

## **DETAILS**

Dense electric heating pipe surrounds the whole fixation drum to ensure the uniform heat of cylinder board, tea fixing more evenly.

Integrated microcomputer control system, the fixation time can be intelligently controlled.

When tea fixation, the speed of the machine can be adjusted, according to the tea of different producing areas, different speed can be adjusted.

Top cooling switch design, after tea roasting processing, open the cooling valve, can accelerate heat dissipation.