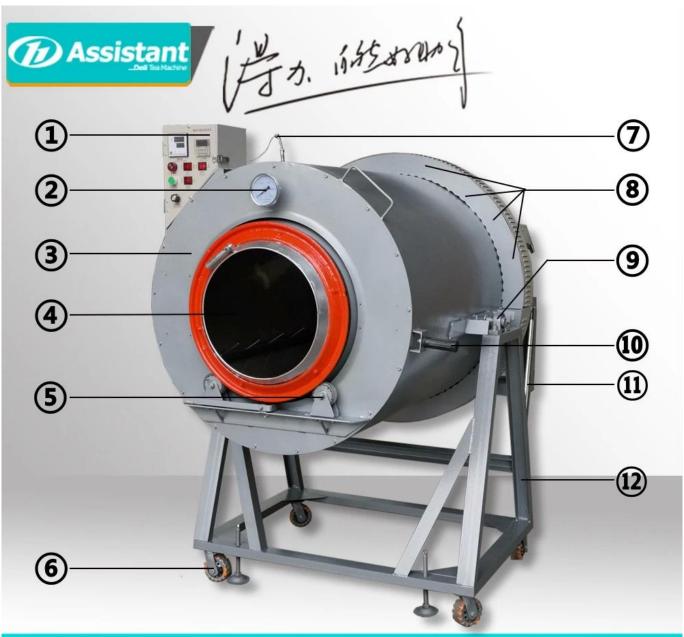

## **ADVANTAGE**

Website: <u>delijx.com</u> Email: <u>info@delijx.com</u> WhatsApp/ WeChat/ Tel: 0086-18120033767

| 2   | Thermometer   | 8  | Electric Heating Tube |  |
|-----|---------------|----|-----------------------|--|
| 3   | Outer Barrel  | 9  | Balance Bolt          |  |
| 4   | Inner Barrel  | 10 | Handle                |  |
| (5) | Support Wheel |    | Combustion Zone       |  |
| 6   | Bottom Wheel  |    | Support Frame         |  |