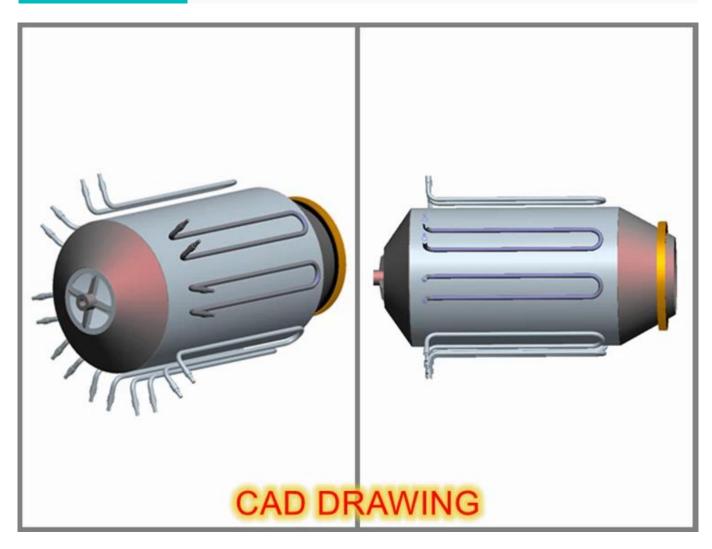

## **DETAILS**

Dense electric heating pipe surrounds the whole fixation drum to ensure the uniform heat of cylinder board, tea fixing more evenly.

Integrated microcomputer control system, the fixation time can be intelligently controlled.