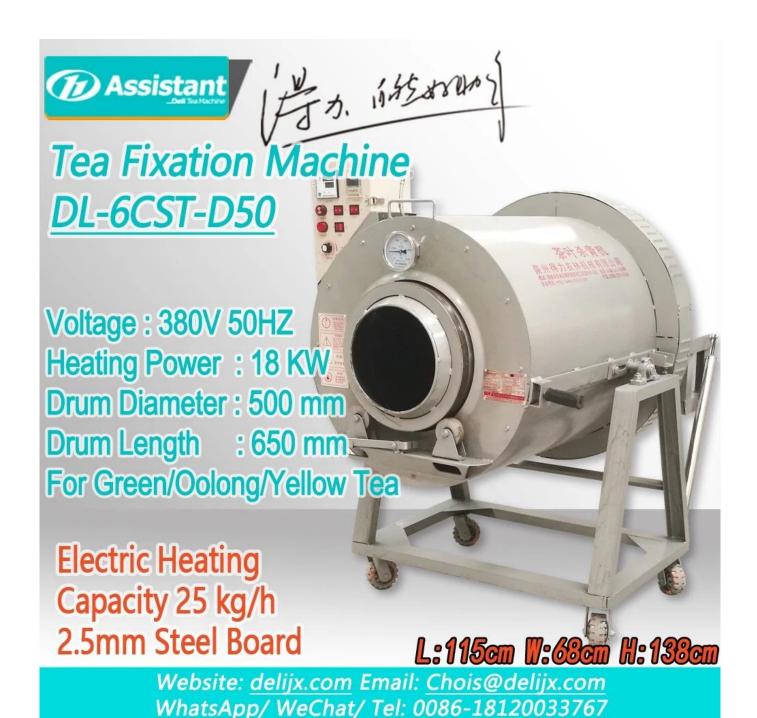

## Tea Leaf Electric Frying Machine specification list:

| Mo                  | del     | DL-6CST-D50      |  |
|---------------------|---------|------------------|--|
| Dime                | nsions  | 780×1400×1530 mm |  |
| Volt                | age     | 380/50 V/Hz      |  |
| Drum inner diameter |         | 500 mm           |  |
| Drum inner length   |         | 600 mm           |  |
| Heating power       |         | 18 KW            |  |
|                     | Power   | 0.75 KW          |  |
| Drive motor         | Speed   | 1390 rpm         |  |
|                     | Voltage | 220 V            |  |

|             | Power   | 85 W             |  |
|-------------|---------|------------------|--|
| Exhaust fan | Speed   | 2200 rpm         |  |
|             | Voltage | 220 V            |  |
| Drum        | speed   | 5-37 min         |  |
| Heatin      | g type  | Electric heating |  |
| Effici      | ency    | 25 kg/h          |  |