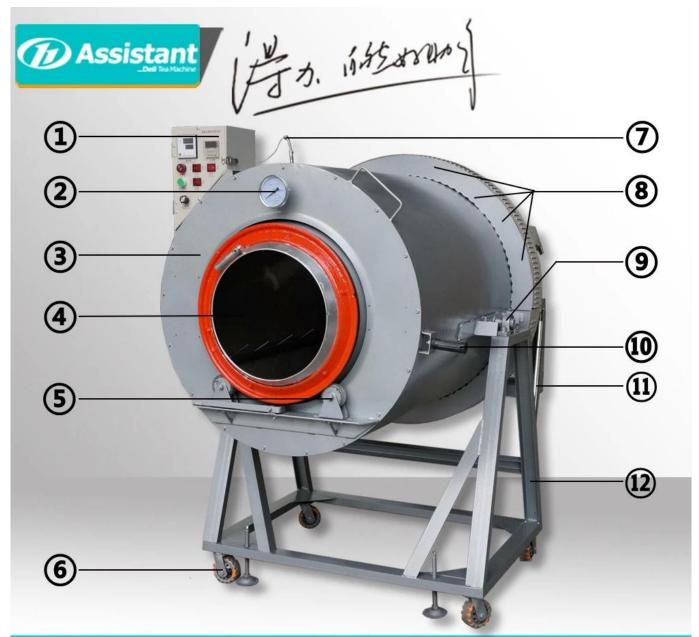

# Website: <u>delijx.com</u> Email: <u>info@delijx.com</u> WhatsApp/ WeChat/ Tel: <u>0086-18120033767</u>

| 1   | Control Pannel | 7  | Temperature Sensor    |
|-----|----------------|----|-----------------------|
| 2   | Thermometer    | 8  | Electric Heating Tube |
| 3   | Outer Barrel   | 9  | Balance Bolt          |
| 4   | Inner Barrel   | 10 | Handle                |
| (5) | Support Wheel  |    | Combustion Zone       |
| 6   | Bottom Wheel   |    | Support Frame         |