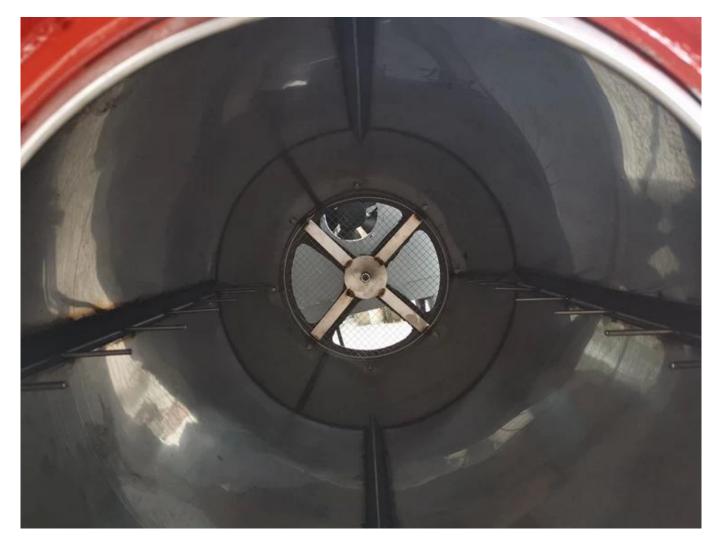

The drum type fixation can be heated by electricity (optional electric heating tube heating or electromagnetic induction heating), the temperature directly affects the wall of the cylinder, environmental protection and sanitation, good fixation effect. The tea will be good color, full flavor, complete, no loss of nutrients after fixation. It is ideal equipment for tea fixation and other nuts roasting!!!

## **DETAILS**

Dense electric heating pipe surrounds the whole fixation drum to ensure the uniform heat of cylinder board, tea fixing more evenly.

Adopt dual temperature control design, ensure the precise control of temperature and ensure the quality of tea.