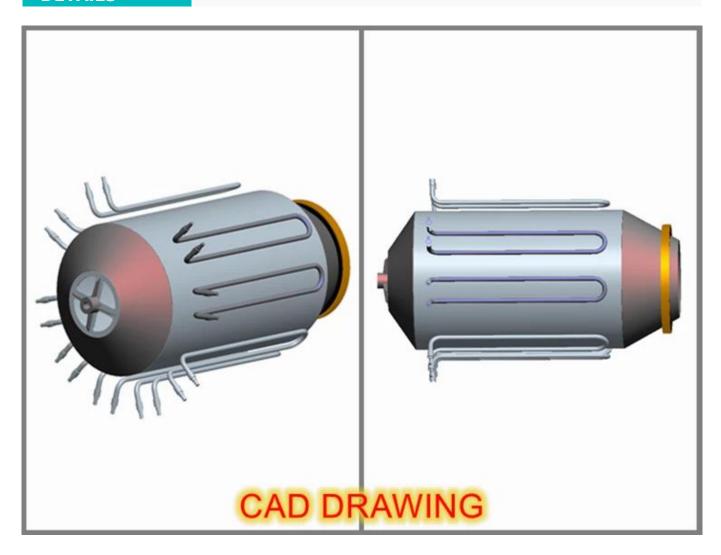

## **DETAILS**

Dense electric heating pipe surrounds the whole fixation drum to ensure the uniform heat of cylinder board, tea fixing more evenly.

Adopt dual temperature control design, ensure the precise control of temperature and ensure the quality of tea.

When tea fixation, the speed of the machine can be adjusted, according to the tea of different producing areas, different speed can be adjusted.

The inner barrel uses a new type of environmentally friendly fireproof insulation material, thickness up to 20mm, greatly reduces heat loss and saves energy by 30%.