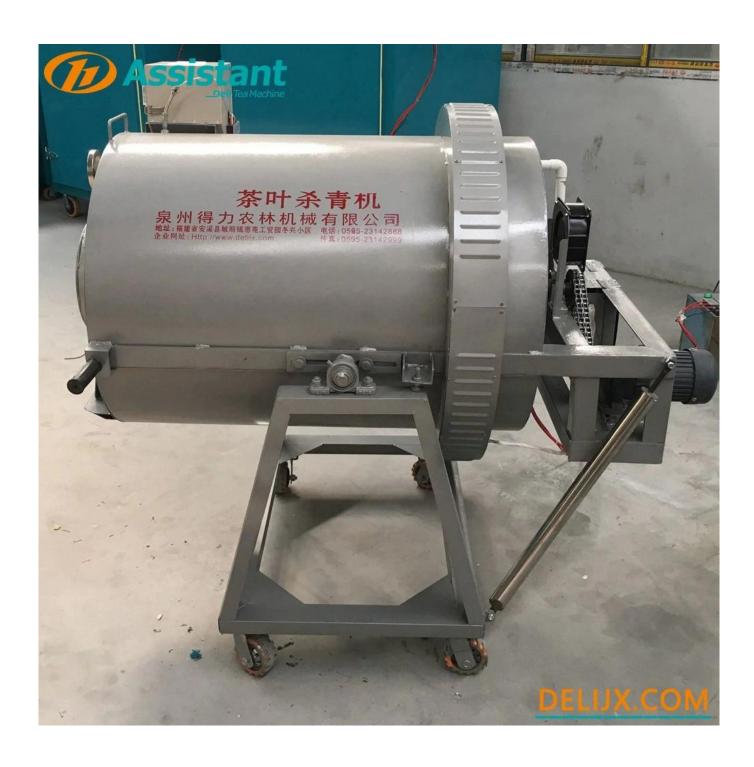

#### **DESCRIPTION**

The diameter of this <u>Electric Heating Tea Roasting Machine</u> is 50cm, and the length of the inner straight section is 600mm. Using 380V voltage, it can process 3-5 kg of fresh leaves each time.

## **PHOTOS**