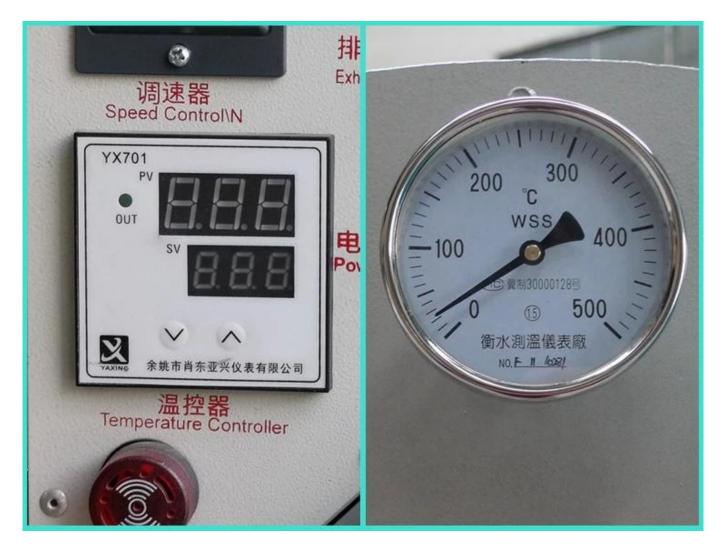

## **DETAILS**

Dense electric heating pipe surrounds the whole fixation drum to ensure the uniform heat of cylinder board, tea fixing more evenly.

Adopt dual temperature control design, ensure the precise control of temperature and ensure the quality of tea.