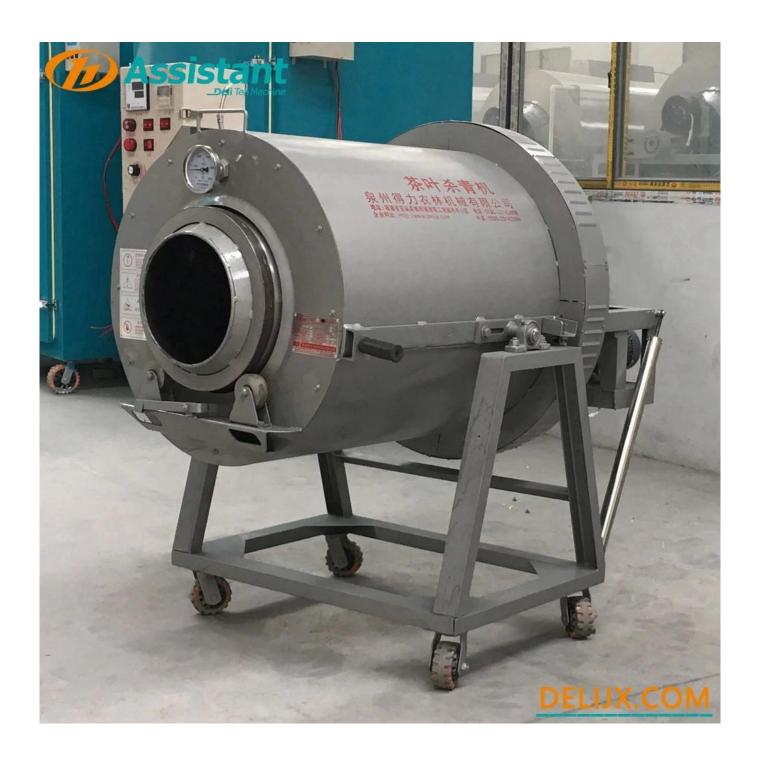

#### **DESCRIPTION**

The diameter of this <u>Electric Heating Tea Roasting Machine</u> is 50cm, and the length of the inner straight section is 600mm. Using 380V voltage, it can process 3-5 kg of fresh leaves each time.

Tea fixation machine is mainly used for the fixation effect of various types of tea, especially suitable for the fixation of orthodox green tea, oolong tea, and yellow tea. It can also be used for the processing of ginger tea, herbal tea, lotus leaf tea, Ivan tea, etc.