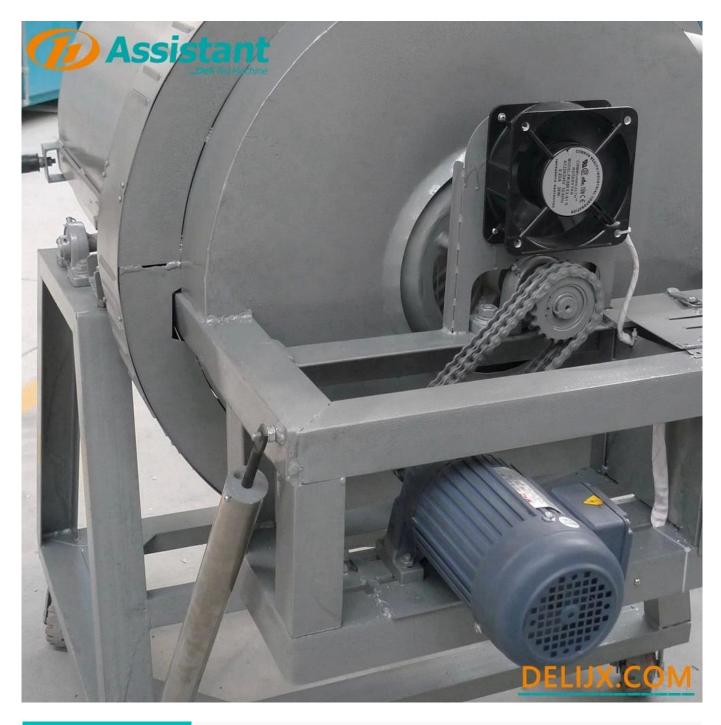

## **ADVANTAGE**

1. Pneumatic shock absorber design, the machine automatically falls back, and the falling speed is stable.

- 2. Dense electric heating pipe surrounds the whole fixation drum to ensure the uniform heat of cylinder board, tea fixing more evenly.
- 3. Optimized deceleration system, the machine speed is stable, while ensuring that the torque is large enough and running smoothly.
- 4. When tea fixation, the speed of the machine can be adjusted, according to the tea of different producing areas, different speed can be adjusted.
- 5. An exhaust fan is added to the rear, which can be turned on and off manually, which can quickly blow away the hot and humid air inside the machine to prevent the tea from being stuffy and affecting the taste.

## **PHOTOS**