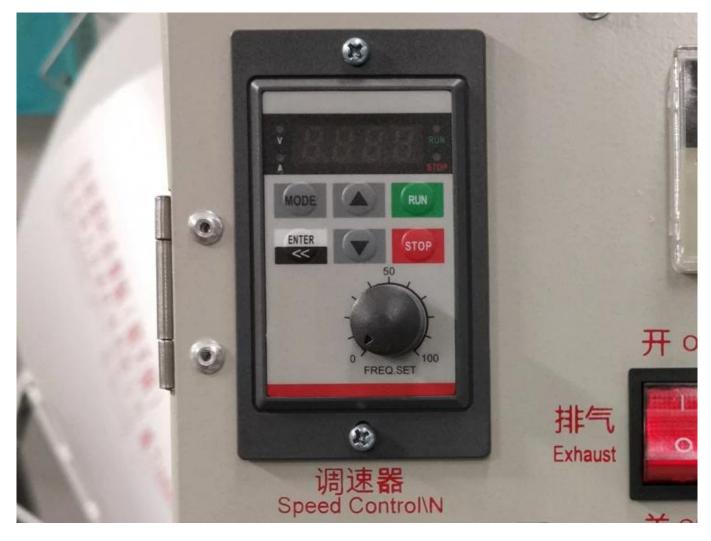

## **ADVANTAGE**

1. Pneumatic shock absorber design, the machine automatically falls back, and the falling speed is stable.

- 2. Dense electric heating pipe surrounds the whole fixation drum to ensure the uniform heat of cylinder board, tea fixing more evenly.
- 3. Optimized deceleration system, the machine speed is stable, while ensuring that the torque is large enough and running smoothly.
- 4. When tea fixation, the speed of the machine can be adjusted, according to the tea of different producing areas, different speed can be adjusted.
- 5. An exhaust fan is added to the rear, which can be turned on and off manually, which can quickly blow away the hot and humid air inside the machine to prevent the tea from being stuffy and affecting the taste.

When tea fixation, the speed of the machine can be adjusted, according to the tea of different producing areas, different speed can be adjusted.

The inner barrel uses a new type of environmentally friendly fireproof insulation material, thickness up to 20mm, greatly reduces heat loss and saves energy by 30%.