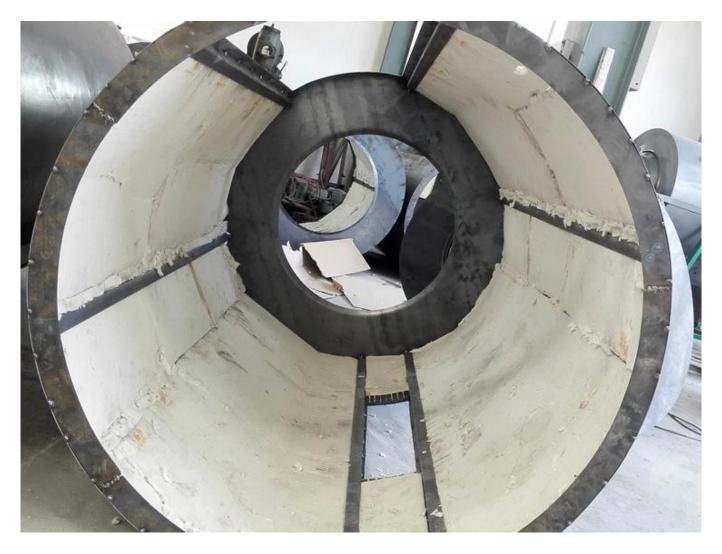

When tea fixation, the speed of the machine can be adjusted, according to the tea of different producing areas, different speed can be adjusted.

The inner barrel uses a new type of environmentally friendly fireproof insulation material, thickness up to 20mm, greatly reduces heat loss and saves energy by 30%.

Using 2.5mm ultra-thick steel plate, the temperature change is small and good heat preservation, the tea leaf will not be damaged, ( other factory only use 1.6mm steel plate )