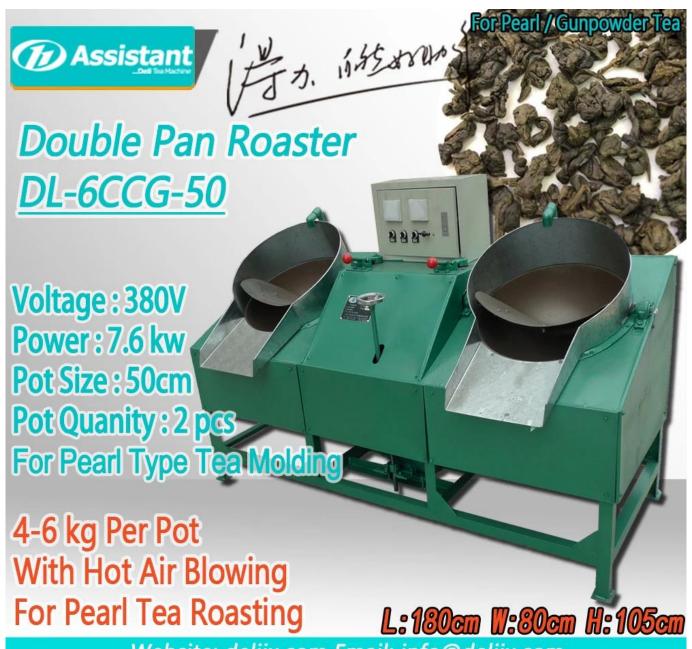

## **DESCRIPTION**

The <u>double pot pearl tea roasting machine</u> is suitable for the frying and processing of spiral tea leaves. By high temperature and a shovel in the pot, the tea leaves are dried one by one and fried into spiral shapes. Suitable for various kinds of tea, also can be made black tea. Full-automatic temperature control system and hot air distribution system ensure that the hot and humid air in the pot is removed in time to ensure the bright color of the tea.

## **ADVANTAGE**

- 1. This machine is suitable for tea drying operation and bead molding process. The fried tea strips are firm and firm, the forming effect is good, and the color is green;
- 2. The double pot is made by precision casting, the shape of the pot body is even and smooth, and the swing arm and the pot body are evenly bonded, which is advantageous for forming the tea leaves, reducing the rate of broken tea and effectively increasing the forming speed;
- 3. Adopt automatic temperature control, the temperature of the pot is even, and the drying effect of tea leaves is good.

# **Double-Pot Roasting Machine** specification list:

| Model                     |                | DL-6CSG-50         |
|---------------------------|----------------|--------------------|
| Dimensions (L*W*H)        |                | 1800×800×1050 mm   |
| Voltage                   |                | 380/50 V/Hz        |
| Heating element           |                | Heating wire       |
| Total heating power       |                | 7.6 kw             |
| Heating element group     |                | 2                  |
| Swing arm motor           | power          | 0.75 kW            |
|                           | Rotating speed | 1400 r/min         |
|                           | Rated voltage  | 380 V              |
| Fan motor                 | power          | 0.15 kW            |
|                           | Rotating speed | 1400 r/min         |
|                           | Rated voltage  | 220 V              |
| Number of woks            |                | 2                  |
| Swing arm speed grade     |                | 3 files adjustable |
| Wok diameter              |                | 500 mm             |
| Capacity Per Pot Per Time |                | 3-4 kg             |