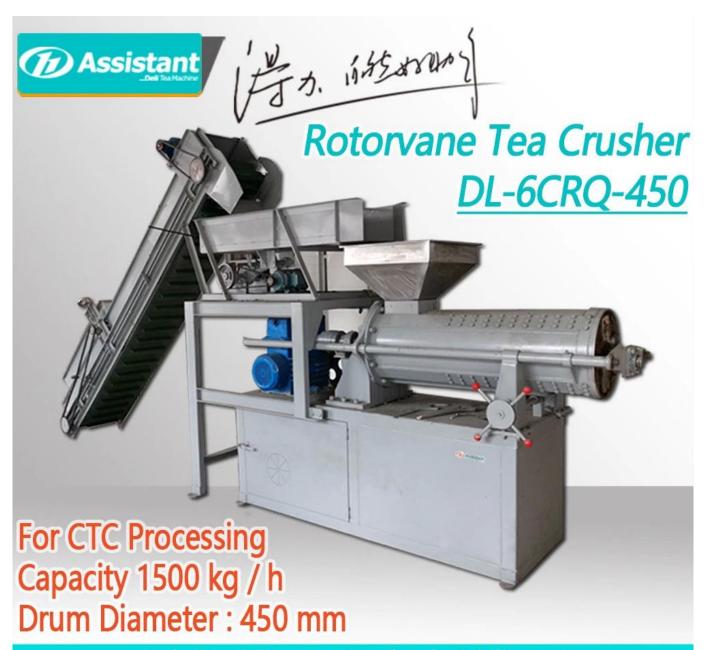

## **DESCRIPTION**

The <u>CTC Tea Rotorvane Machine</u> is mainly used for the production of CTC tea. It can also produce other herbal teas of Ivan tea.

The tea is crushed by crushing and cutting to facilitate subsequent processing. Rotorvane machine is one of the most important equipment in CTC tea production.

#### **SPECIFICATION**

**Rotorvane Tea Machinery** specification list:

| Name               | Rotorvane Machine |
|--------------------|-------------------|
| Model              | DL-6CRQ-450       |
| Dimensions         | 4200×980×1800 mm  |
| Diameter of Roller | 450 mm            |
| Length of Roller   | 1300 mm           |
| Spindle speed      | 34 r/min          |
| power              | 7.5 kW            |
| speed              | 1400 r/min        |
| Rated voltage      | 380 V             |
| Net Weight         | 900 KG            |
| Efficiency         | 1500 kg/h         |