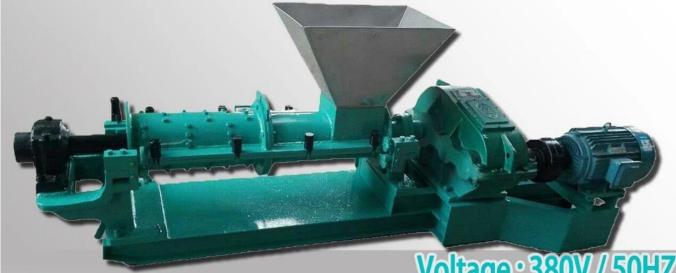

## **DESCRIPTION**

The <u>CTC Tea Rotorvane Machine</u> is mainly used for the production of CTC tea. It can also produce other herbal teas of Ivan tea.

The tea is crushed by crushing and cutting to facilitate subsequent processing. Rotorvane machine is one of the most important equipment in CTC tea production.

## **ADVANTAGE**

- 1. The whole machine is made of food grade stainless steel.
- 2. With 7.5 kW strong motor, the tea branches can be broken together.
- 3. We can provide complete soluction for CTC tea processing.

#### **SPECIFICATION**

**Rotorvane Tea Machinery** specification list:

| Name               | Rotorvane Machine |
|--------------------|-------------------|
| Model              | DL-6CRQ-450       |
| Dimensions         | 4200×980×1800 mm  |
| Diameter of Roller | 450 mm            |
| Length of Roller   | 1300 mm           |
| Spindle speed      | 34 r/min          |
| power              | 7.5 kW            |
| speed              | 1400 r/min        |
| Rated voltage      | 380 V             |
| Net Weight         | 900 KG            |
| Efficiency         | 1500 kg/h         |

# Rotorvane Tea Crusher DL-6CRQ-20Z

Capacity 350 kg / h

Drum Length: 915 mm

Drum Diameter: 200 mm

Voltage: 380V / 50HZ

Power: 0.37 kw

Speed: 20 rpm

For Fresh Leaf