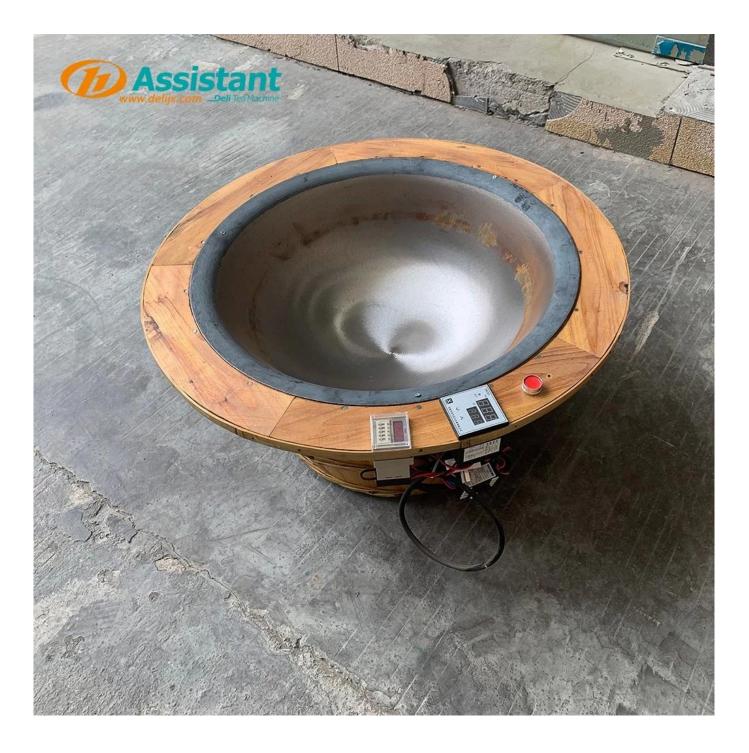

### DESCRIPTION

The <u>electric heating hand fixation wok</u> adopts electric heating, the caliber of the pot is 60 cm, and the integrated structure is very convenient to install and use.

Compared with the firewood work, the temperature is more controllable, the green color of the tea is more uniform, and it is environmentally friendly and hygienic.

### PHOTOS

Hand Roasting Pot DL-6CSTCG-60

Voltage: 220V Pot Diameter: 60 cm Heating Power: 3 kw For Green/Oolong Tea

2 Heating Switch Wooden Base Table Capacity 1.5 kg / batch

L:80cm II:80cm H:42cm

Website: <u>delijx.com</u> Email: <u>info@delijx.com</u> WhatsApp/ WeChat/ Tel: <u>0086-18120033767</u>