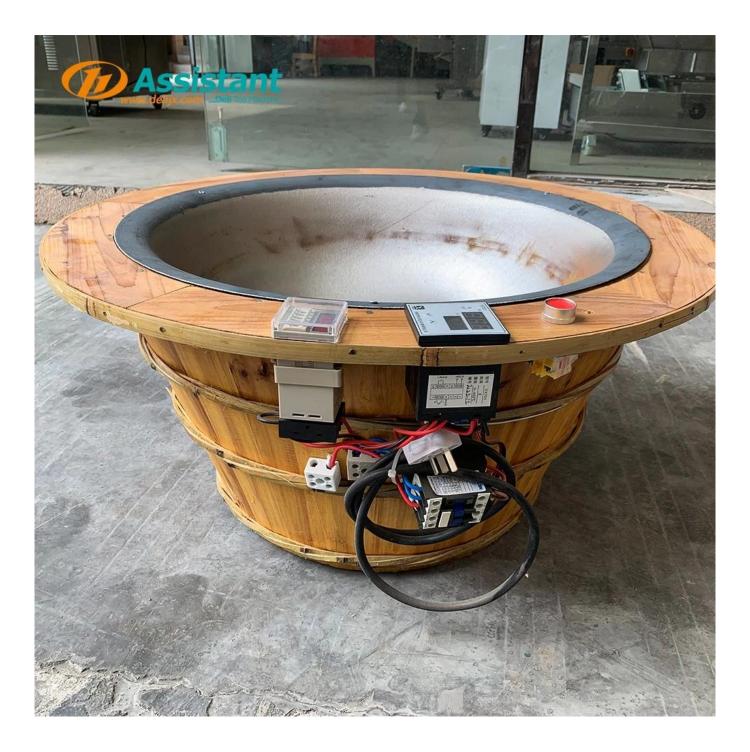

### DESCRIPTION

The <u>electric heating hand fixation wok</u> adopts electric heating, the caliber of the pot is 60 cm, and the integrated structure is very convenient to install and use.

Compared with the firewood work, the temperature is more controllable, the green color of the tea is more uniform, and it is environmentally friendly and hygienic.

### PHOTOS

Hand Roasting Pot DL-6CSTCG-60

Voltage: 220V Pot Diameter: 60 cm Heating Power: 3 kw For Green/Oolong Tea

2 Heating Switch Wooden Base Table Capacity 1.5 kg / batch

L:80cm II:80cm H:42cm

Website: <u>delijx.com</u> Email: <u>info@delijx.com</u> WhatsApp/ WeChat/ Tel: <u>0086-18120033767</u>