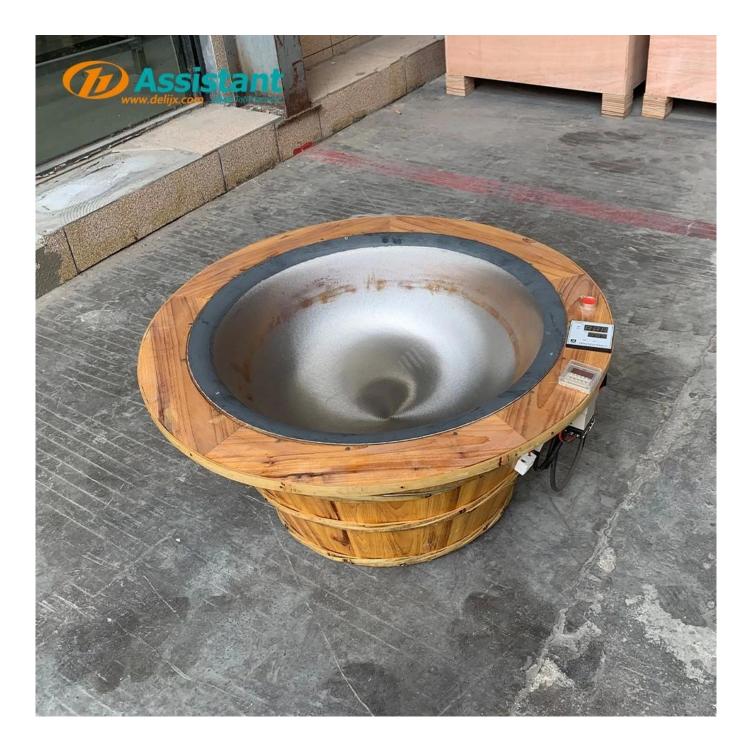

### DESCRIPTION

The <u>electric heating hand fixation wok</u> adopts electric heating, the caliber of the pot is 60 cm, and the integrated structure is very convenient to install and use.

Compared with the firewood work, the temperature is more controllable, the green color of the tea is more uniform, and it is environmentally friendly and hygienic.

### PHOTOS

Hand Roasting Pot DL-6CSTCG-60

Voltage: 220V Pot Diameter: 60 cm Heating Power: 3 kw For Green/Oolong Tea

2 Heating Switch Wooden Base Table Capacity 1.5 kg / batch

L:80cm II:80cm H:42cm

Website: <u>delijx.com</u> Email: <u>info@delijx.com</u> WhatsApp/ WeChat/ Tel: <u>0086-18120033767</u>