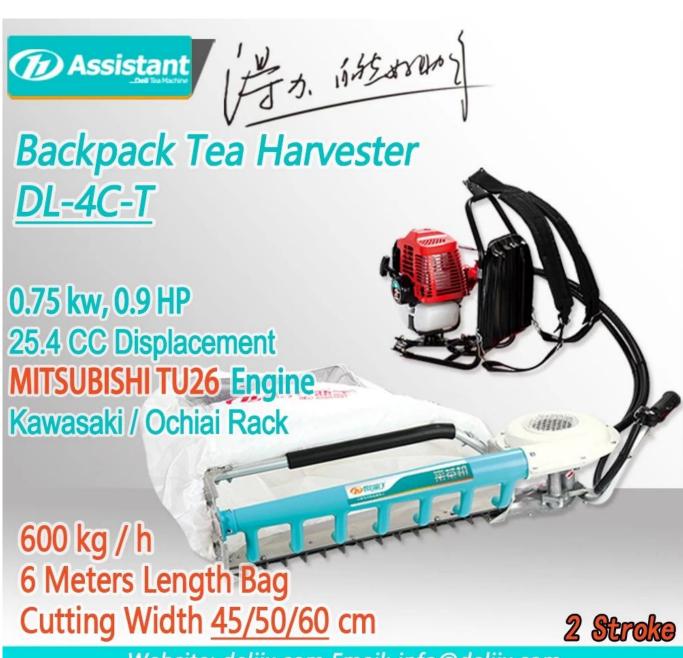

4C-T <u>Gasoline Tea Cutting Machine</u> using our own engine MITSUBISHI 2 stroke, 25.4 CC, 0.7KW gasoline engine, output power is larger than 4 stroke, please note that the ratio of engine oil to gasoline is 25:1. The performance is more stable, and the high temperature does not extinguish. Tea picking is more efficient and efficiency is 40 times that of manual labor.

# Petrol Opereted Tea Plucking Machine specification list:

| Model         | DL-4C-T         |  |
|---------------|-----------------|--|
| Cutting Width | 40/50/60 cm     |  |
| Engine Model  | MITSUBISHI TU26 |  |
| Stroke        | 2 Stroke        |  |
| Displacement  | 25.4 CC         |  |
| HP            | 0.9HP           |  |
| Power         | 0.7 KW          |  |
| Total weight  | 9.2kg           |  |