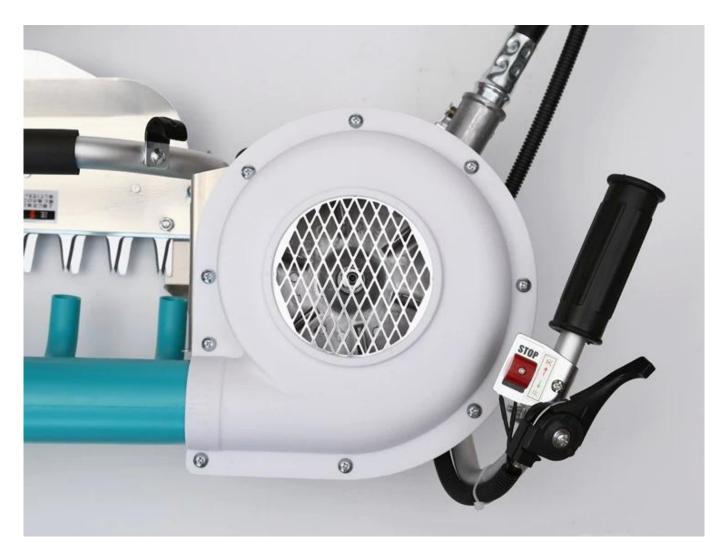

#### **ADVANTAGE**

- 1. The structure of the blowpipe is optimized. The air volume of each duct is uniform and the wind is more stronger, tea leaf into tea bags faster.
- 2. Each set of tea picking machine is free of charge with a 6-meter long nylon cloth bag, which is wear-resistant and durable. The bag has a tie rope, and the working length canbe adjusted arbitrarily.
- 3. <u>Gasoline Tea Cutting Machine</u> after 20 years of continuous optimization and improvement, now all parts are produced by ourselves, we ensure that every part is of the best quality, and the service life is increased by 100% compared with peers!
- 4. Custom widened and thickened shoulder strap. The width of the strap is widened by 30% and the thickness is increased by 20%. The back board is natural against the waist and conforms to ergonomics, the shoulder and waist will not ache during use.

### **DETAILS**

Independently designed fan blade and fan cover, plastic fan and aluminum fan are available for higher strength and more sufficient air volume

Since eight years ago, we were not satisfied with using gearbox accessories of the same poor quality as other peers. We spent hundreds of thousands of dollars to build our own gearbox components, which increased the life of the machine by 100%