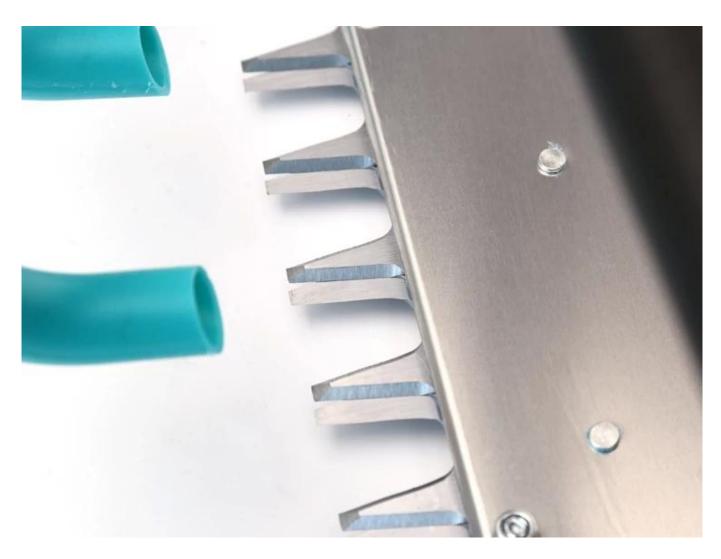

SK5 carbon tool steel has been quenched with high hardness and strong wear resistance. It can cut 1 cm thick branch directly.

For the tea producing areas with large leaves and the special needs of picking lavender and other flower, we have developed a new type of increased turret, which is 10 cm higher than the conventional one, which greatly improves the picking efficiency.