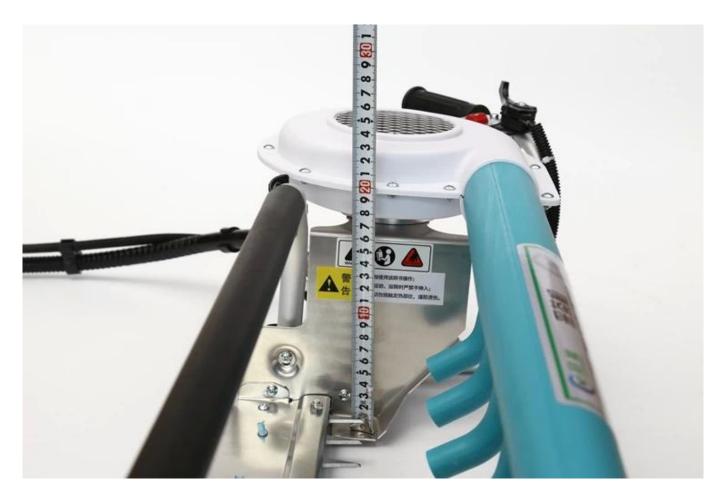

SK5 carbon tool steel has been quenched with high hardness and strong wear resistance. It can cut 1 cm thick branch directly.

For the tea producing areas with large leaves and the special needs of picking lavender and other flower, we have developed a new type of increased turret, which is 10 cm higher than the conventional one, which greatly improves the picking efficiency.