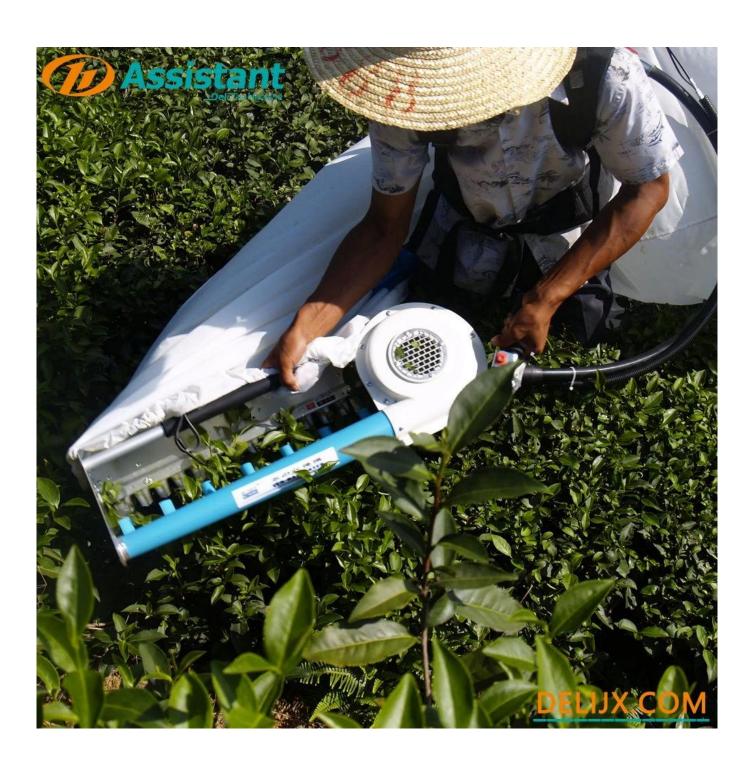

#### **DESCRIPTION**

The <u>Gasoline Tea Leaf Cutting Machine</u> is mainly used for tea picking in mountain, hilly, plain and other terrain. It is produced with international advanced technology. It has the advantages of low noise, large air volume, stable quality and high production efficiency. It is an ideal machine for tea picking.

# **PHOTOS**

Website: <u>delijx.com</u> Email: <u>info@delijx.com</u> WhatsApp/ WeChat/ Tel: <u>0086-18120033767</u>