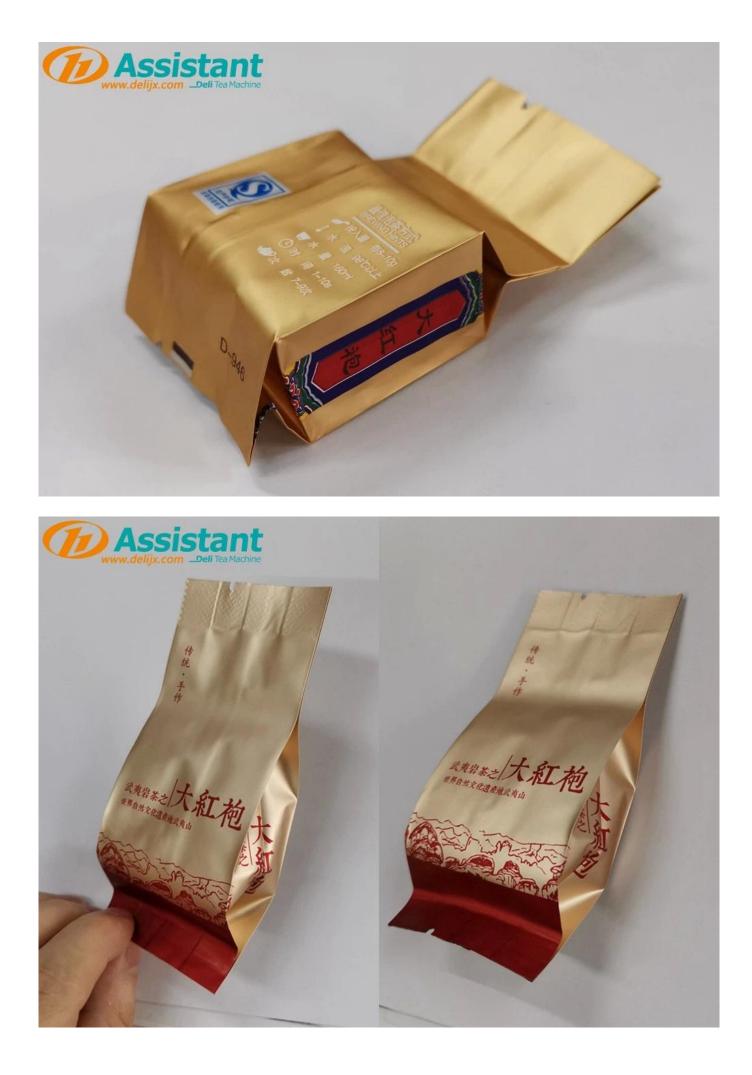

#### DESCRIPTION

This <u>tea pouch packaging machine</u> is suitable for automatic packaging of all kinds of tea. It is mainly used for packaging plastic tea bags with the packaging range of 1-50g. It has the function of tea pouch bag shaping, It can form the tea pouch into square shape. The bag is beautiful and elegant. It is an indispensable automatic packaging machine for high-end tea packaging.

#### PHOTOS

Tea Pouch Packer DL-ML-828

Voltage : 220V Power : 0.5 kw All Stainless Steel Fully Automatic Type For Plastic Tea Pouch

Bag Shaping Function Weight Range : 1-50g Capacity : 1500-2000 bags/h

s/h L:62em U:66em 1145em