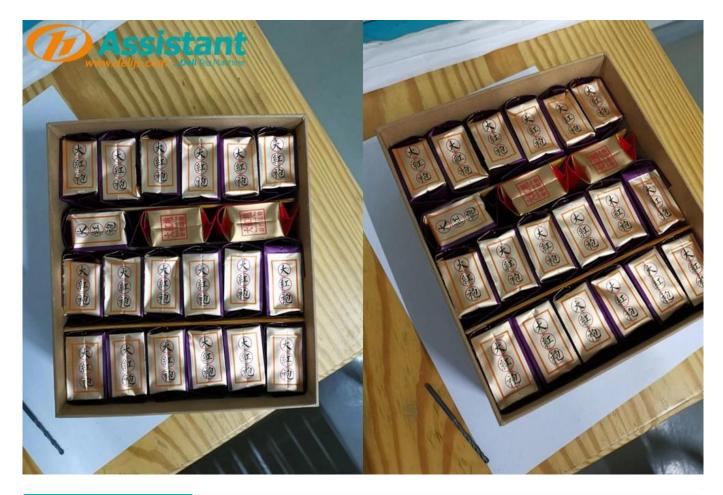

#### PHOTOS

Tea Pouch Packer DL-ML-828

Voltage : 220V Power : 0.5 kw All Stainless Steel Fully Automatic Type For Plastic Tea Pouch

Bag Shaping Function Weight Range : 1-50g Capacity : 1500-2000 bags/h

s/h L:62em U:66em 1145em