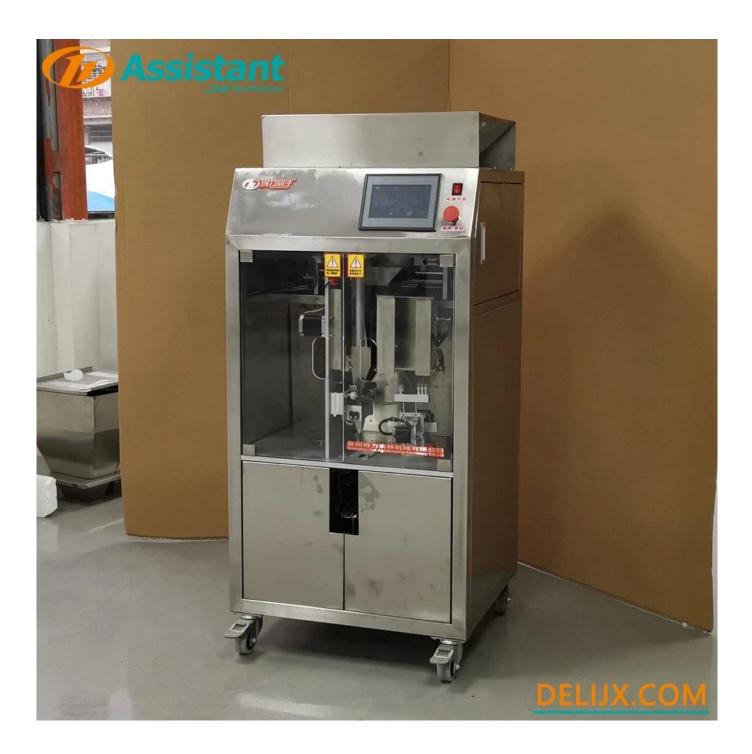

#### DESCRIPTION

This <u>tea pouch packaging machine</u> is suitable for automatic packaging of all kinds of tea. It is mainly used for packaging plastic tea bags with the packaging range of 1-50g. It has the function of tea pouch bag shaping, It can form the tea pouch into square shape. The bag is beautiful and elegant. It is an indispensable automatic packaging machine for high-end tea packaging.

#### PHOTOS

Tea Pouch Packer DL-ML-828

Voltage : 220V Power : 0.5 kw All Stainless Steel Fully Automatic Type For Plastic Tea Pouch

Bag Shaping Function Weight Range : 1-50g Capacity : 1500-2000 bags/h

s/h L:62em U:66em 1145em