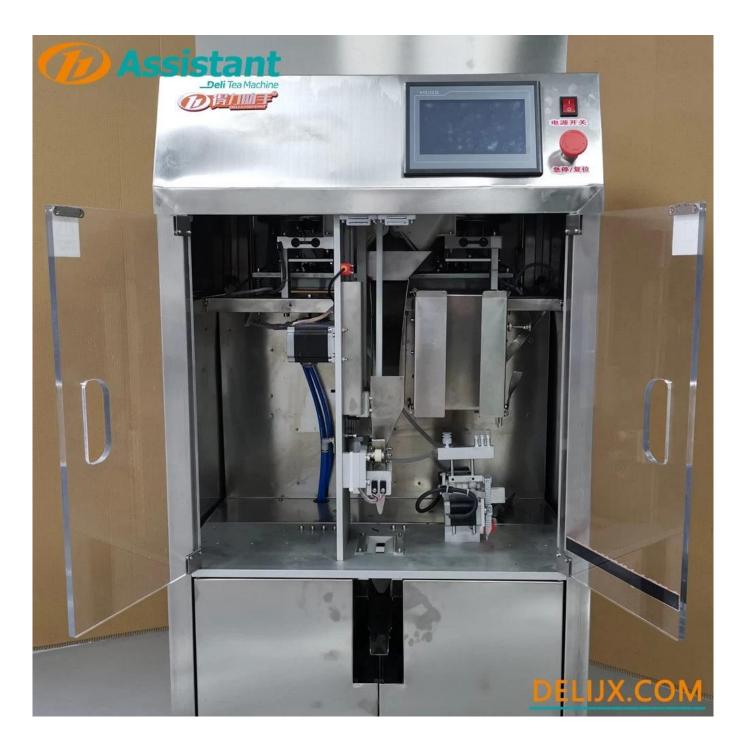

- 1. Full automatic sub packaging and integrated packaging;
- 2. Double electronic scale design, packaging speed increased by 100%;
- 3. Full PLC control panel, more intelligent and simple operation;
- 4. With counting function, it can accurately calculate the number of packages;

5. The operation process needs no manual intervention, and the production is fully automatic;

6. The packaging process will not damage materials and ensure the integrity of materials.

#### PHOTOS

Tea Pouch Packer DL-ML-828

Voltage : 220V Power : 0.5 kw All Stainless Steel Fully Automatic Type For Plastic Tea Pouch

Bag Shaping Function Weight Range : 1-50g Capacity : 1500-2000 bags/h

s/h L:62em U:66em 1145em