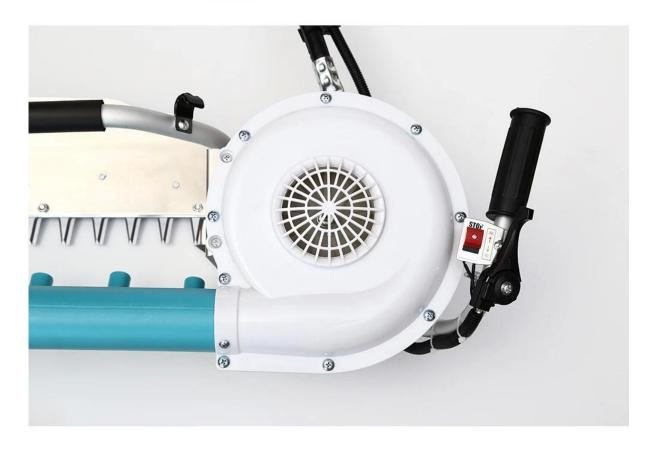

#### DESCRIPTION

- 4C-60L is a handheld automatic tea plucking machine designed for tea gardens. Equipped with a 2stroke gasoline engine and a 600mm reciprocating cutter head, it efficiently harvests tea leaves with precision. Weighing only 10-14.3kg and featuring a backpack design, it ensures flexible and lightweight operation for prolonged use.
- The 0.7L fuel tank supports hours of continuous work, while the centrifugal friction clutch transmission system delivers stable power and easy maintenance. Its comb-type cutting technology separates buds and leaves accurately, minimizing damage, and the negative-pressure suction tube directly collects fresh leaves into a waist-mounted bag, integrating "picking-collection" into one process.