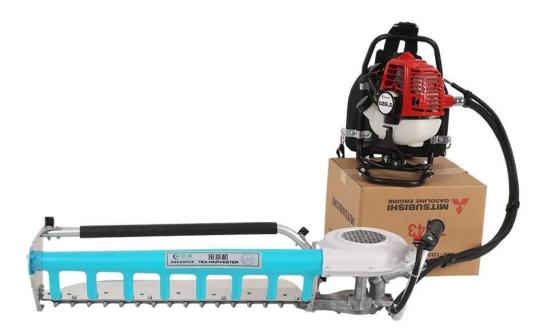

#### DESCRIPTION

- 4C-60L is a handheld automatic tea plucking machine designed for tea gardens. Equipped with a 2stroke gasoline engine and a 600mm reciprocating cutter head, it efficiently harvests tea leaves with precision. Weighing only 10-14.3kg and featuring a backpack design, it ensures flexible and lightweight operation for prolonged use.
- The 0.7L fuel tank supports hours of continuous work, while the centrifugal friction clutch transmission system delivers stable power and easy maintenance. Its comb-type cutting technology separates buds and leaves accurately, minimizing damage, and the negative-pressure suction tube directly collects fresh leaves into a waist-mounted bag, integrating "picking-collection" into one process.

## ADVANTAGE

- **High Efficiency & Labor-saving** Single-operator operation achieves 120kg/h efficiency, equivalent to 5 skilled workers, significantly reducing labor costs and intensity.
- Low Damage Rate Comb-partition cutting with sheath protection ensures fresh leaf damage ≤5% and bud integrity ≥78%, preserving tea quality and market value.
- **Portability & Durability** Lightweight (10-14.3kg) and rugged design with wear-resistant alloys adapt to mountainous/hilly terrains, minimizing downtime and maintenance costs.
- **Fuel Economy**]2-stroke engine consumes 0.740kg/h fuel, paired with a 0.7L tank for long endurance in large-scale tea gardens.