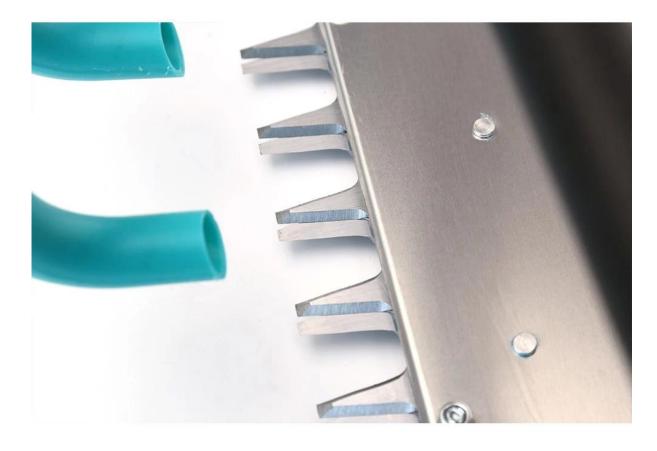

#### DESCRIPTION

- 4C-60L is a handheld automatic tea plucking machine designed for tea gardens. Equipped with a 2stroke gasoline engine and a 600mm reciprocating cutter head, it efficiently harvests tea leaves with precision. Weighing only 10-14.3kg and featuring a backpack design, it ensures flexible and lightweight operation for prolonged use.
- The 0.7L fuel tank supports hours of continuous work, while the centrifugal friction clutch transmission system delivers stable power and easy maintenance. Its comb-type cutting technology separates buds and leaves accurately, minimizing damage, and the negative-pressure suction tube directly collects fresh leaves into a waist-mounted bag, integrating "picking-collection" into one process.