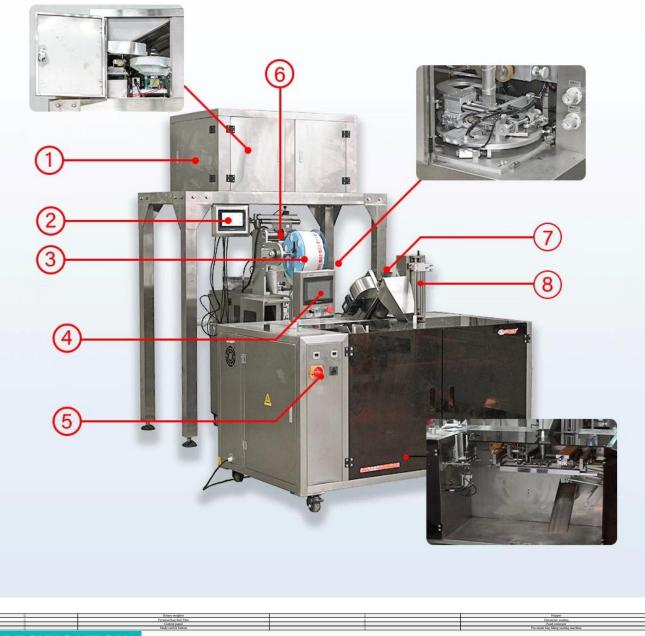

#### DESCRIPTION

The Nylon Triangle Pyramids Tea Bag Packaging Machine with Outer Bag is a standout in the tea packaging field. Suited for various teas like black, green, oolong, herbal and flower tea. It makes unique triangle pyramid nylon tea bags with a square rubber outer bag for protection and appeal. Packaging speed is 2000 - 4500 bags/min. Innovation lies in precise control and stability. Advanced tech integrates inner and outer bags seamlessly. High-quality materials and sophisticated structure ensure durability. A great choice for tea makers seeking quality and innovation.

### ADVANTAGE

1. The machine can autonomously carry out the entire process from feeding, forming the **pyramid inner bag**, creating the **outer bag**, **measuring the product**, **filling, sealing, and cutting**.

2. With an **ultrasonic sealing system**, it achieves superior **flat bag** or **triangle bag** forming effects.

3. Users can choose the feeding method and easily adjust weighing sizes by modifying parameter settings on the touch screen.

4. Equipped with an **HMI** and **PLC control system**, the machine operates smoothly and is user-friendly.