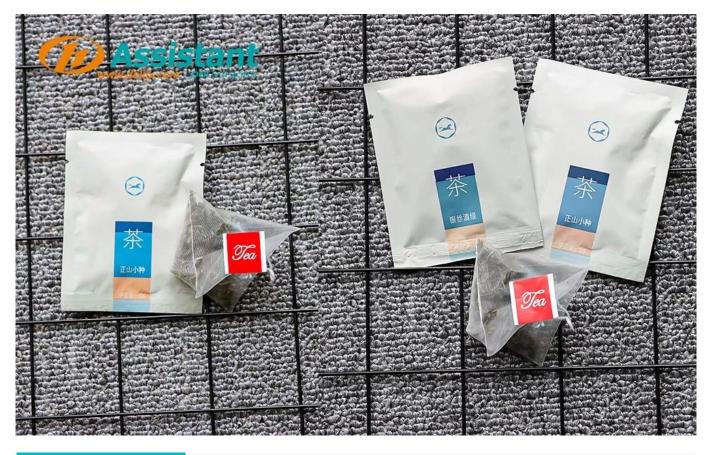

#### DESCRIPTION

The Nylon Triangle Pyramids Tea Bag Packaging Machine with Outer Bag is a standout in the tea packaging field. Suited for various teas like black, green, oolong, herbal and flower tea. It makes unique triangle pyramid nylon tea bags with a square rubber outer bag for protection and appeal. Packaging speed is 2000 - 4500 bags/min. Innovation lies in precise control and stability. Advanced tech integrates inner and outer bags seamlessly. High-quality materials and sophisticated structure ensure durability. A great choice for tea makers seeking quality and innovation.

## APPLICATION

1. The triangular tea bag packaging machine can package triangular/pyramid tea bags, or adjust to square tea bags, and the outer bag can use prefabricated square outer bags.

2.One hour can pack 600-1800 bags.

3. This machine can package nylon tea bags and corn fiber bags, and uses ultrasonic sealing. The bags will not be damaged and will not produce harmful substances.

4.Can package various types of tea, including oolong tea, green tea, black tea, herbal tea, etc., with inner and outer bags formed in one go.

## PHOTOS