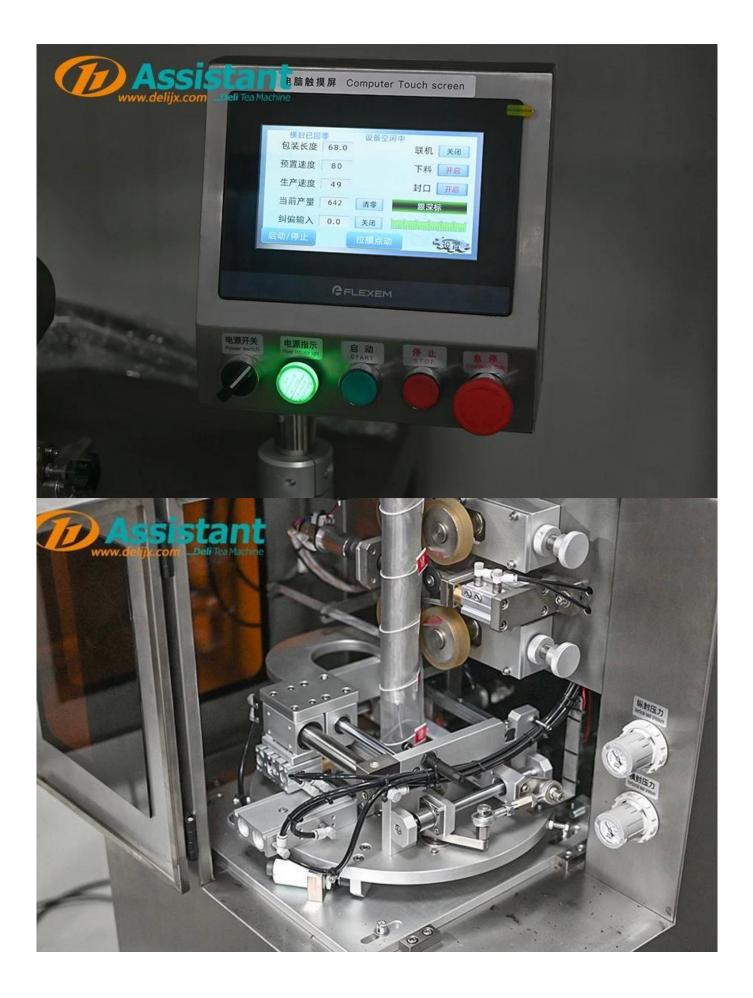

2. With an **ultrasonic sealing system**, it achieves superior **flat bag** or **triangle bag** forming effects.

3. Users can choose the feeding method and easily adjust weighing sizes by modifying parameter settings on the touch screen.

4. Equipped with an **HMI** and **PLC control system**, the machine operates smoothly and is user-friendly.