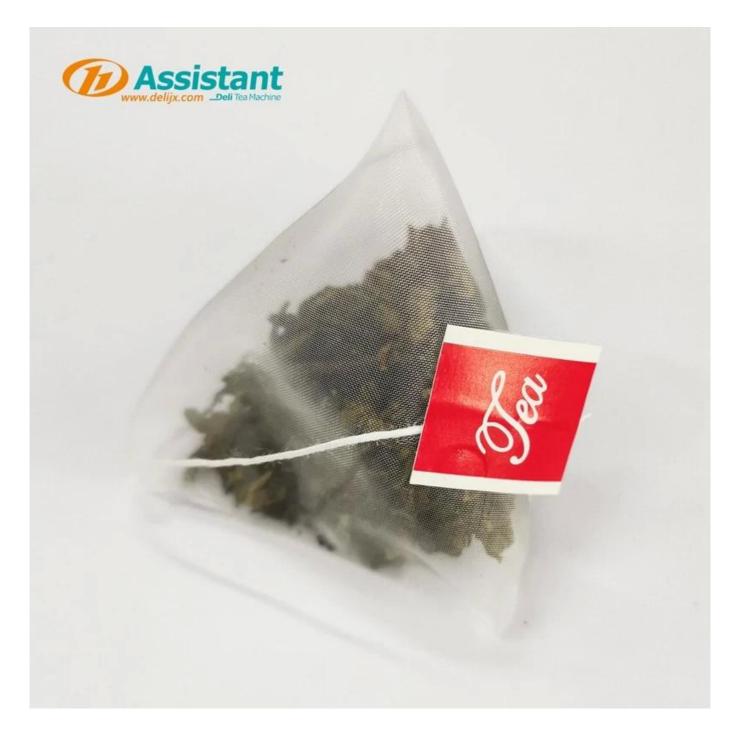

#### DESCRIPTION

The Nylon Triangle Pyramids Tea Bag Packaging Machine with Outer Bag is a standout in the tea packaging field. Suited for various teas like black, green, oolong, herbal and flower tea. It makes unique triangle pyramid nylon tea bags with a square rubber outer bag for protection and appeal. Packaging speed is 2000 - 4500 bags/min. Innovation lies in precise control and stability. Advanced tech integrates inner and outer bags seamlessly. High-quality materials and sophisticated structure ensure durability. A great choice for tea makers seeking quality and innovation.

2. With an **ultrasonic sealing system**, it achieves superior **flat bag** or **triangle bag** forming effects.

3. Users can choose the feeding method and easily adjust weighing sizes by modifying parameter settings on the touch screen.