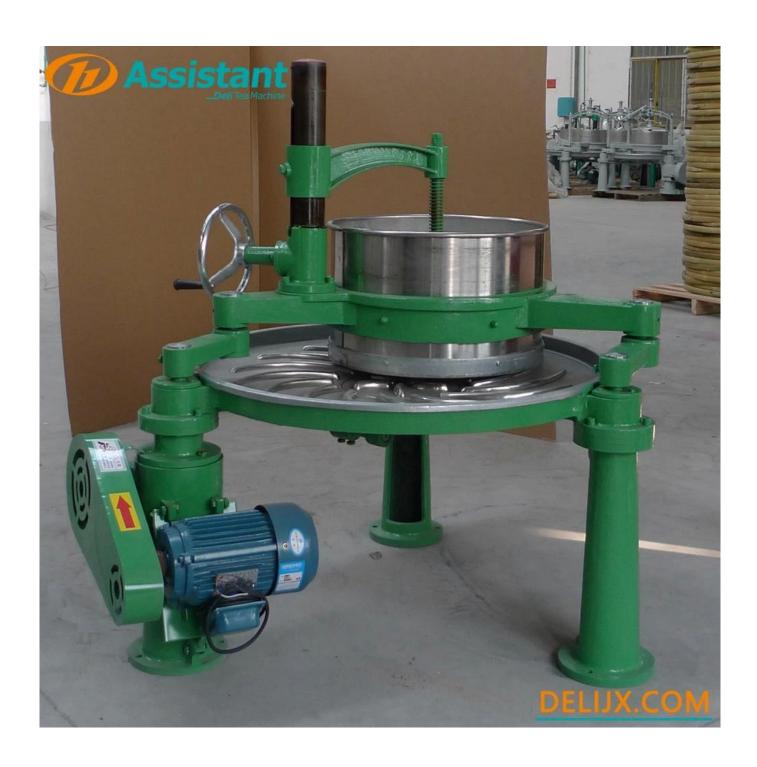

# Website: <u>delijx.com</u> Email: <u>info@delijx.com</u> WhatsApp/ WeChat/ Tel: <u>0086-18120033767</u>

| 1   | Transverse arm       | 8  | Support column       |
|-----|----------------------|----|----------------------|
| 2   | Barrel cover         | 9  | Rolling disc         |
| 3   | Stainless steel Drum | 10 | Handwheel            |
| 4   | Crank                |    | Support frame        |
| (5) | Transmission case    |    | Tea discharge handle |
| 6   | Transmission belt    |    | Tea outlet           |
| 7   | Drive motor          |    | Support leg          |

#### **DETAILS**

The distance between the rolling barrel and the rolling disc of each machine is different to ensure that each machine can make the best quality tea.

The supporting part of the machine is made of cast iron, which is strong and durable.