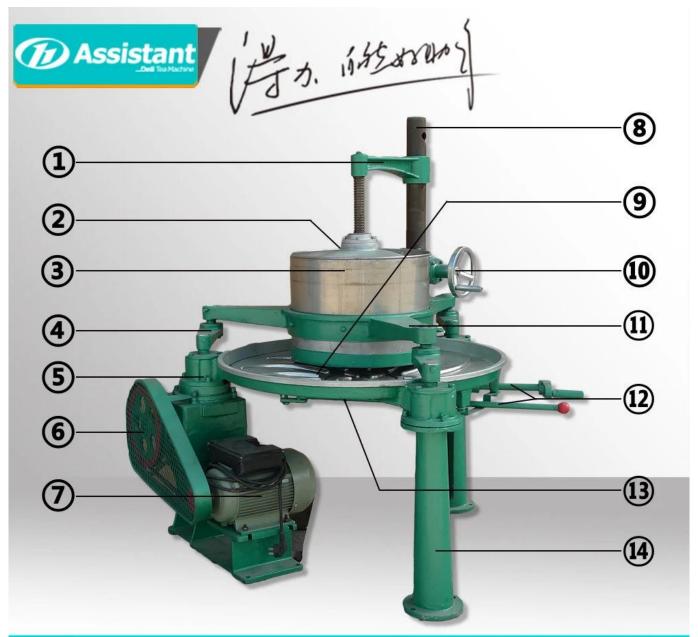

# Website: <u>delijx.com</u> Email: <u>info@delijx.com</u> WhatsApp/ WeChat/ Tel: <u>0086-18120033767</u>

| 1   | Transverse arm       | 8  | Support column       |
|-----|----------------------|----|----------------------|
| 2   | Barrel cover         | 9  | Rolling disc         |
| 3   | Stainless steel Drum | 10 | Handwheel            |
| 4   | Crank                |    | Support frame        |
| (5) | Transmission case    |    | Tea discharge handle |
| 6   | Transmission belt    |    | Tea outlet           |
| 7   | Drive motor          |    | Support leg          |