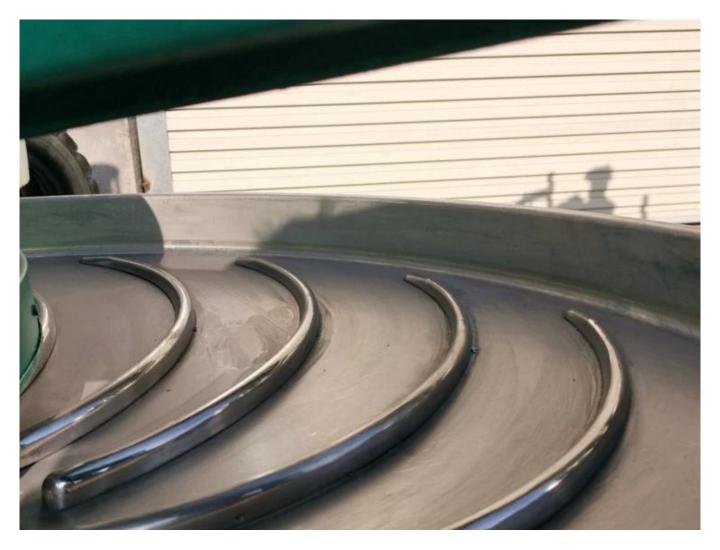

#### **ADVANTAGE**

- 1. The disc, the tooth bar, the barrel and the lid are made of stainless steel;
- 2. Single-arm pressure lifting, easy to use and compact;
- 3. The professional design of the shovel and the bucket angle makes the forming speed of the tea faster;
- 4. The height design of the purlins is formed by a one-time mold, so that the height and angle of the strips are uniform, so that the tea strips are more compact and beautiful.