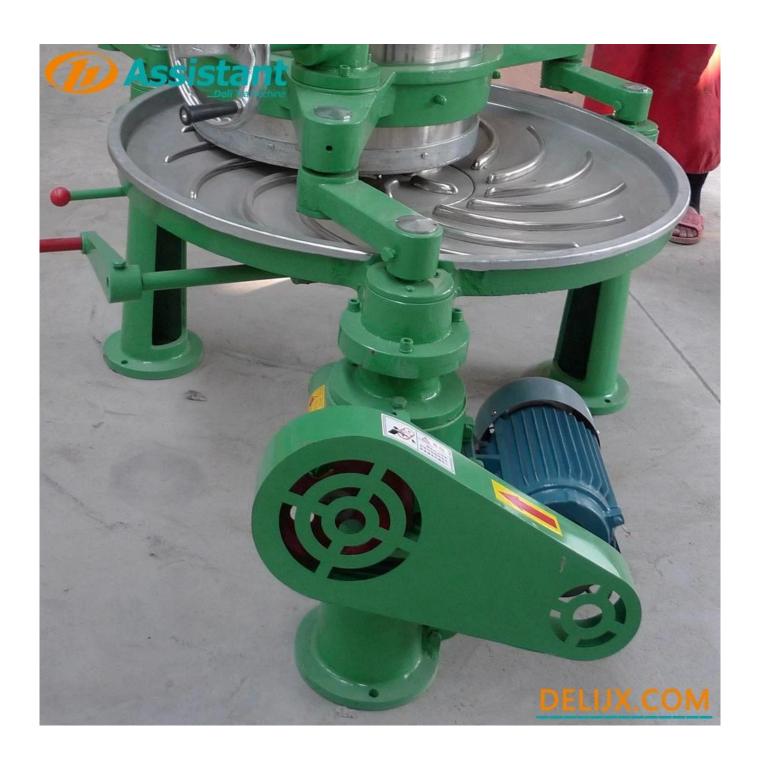

# Website: <u>delijx.com</u> Email: <u>info@delijx.com</u> WhatsApp/ WeChat/ Tel: <u>0086-18120033767</u>

| 1   | Transverse arm       | 8  | Support column       |
|-----|----------------------|----|----------------------|
| 2   | Barrel cover         | 9  | Rolling disc         |
| 3   | Stainless steel Drum | 10 | Handwheel            |
| 4   | Crank                |    | Support frame        |
| (5) | Transmission case    |    | Tea discharge handle |
| 6   | Transmission belt    |    | Tea outlet           |
| 7   | Drive motor          |    | Support leg          |

#### **DETAILS**

The distance between the rolling barrel and the rolling disc of each machine is different to ensure that each machine can make the best quality tea.

The supporting part of the machine is made of cast iron, which is strong and durable.