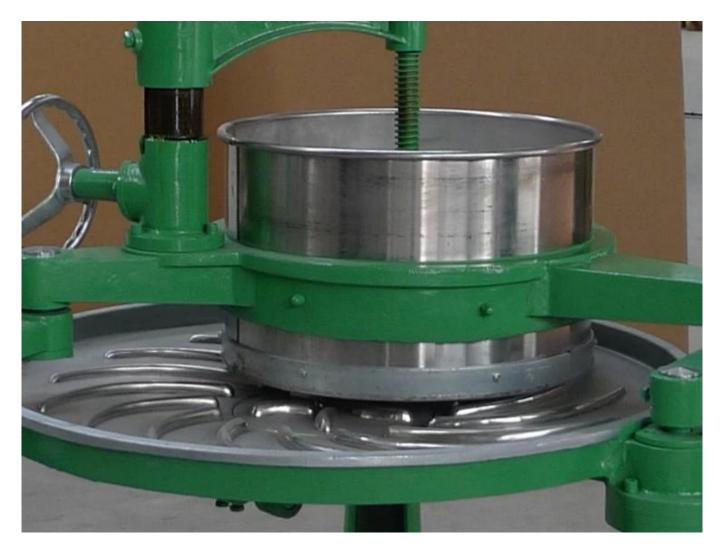

#### **DETAILS**

The distance between the rolling barrel and the rolling disc of each machine is different to ensure that each machine can make the best quality tea.

The supporting part of the machine is made of cast iron, which is strong and durable.

The heightened design of the rolling barrel can prevent the tea leaves from falling.

The bottom discharge handle design, gently push the handle, the tea can fall easily.

**PHOTOS** 

Website: <u>delijx.com</u> Email: <u>info@delijx.com</u> WhatsApp/ WeChat/ Tel: <u>0086-18120033767</u>