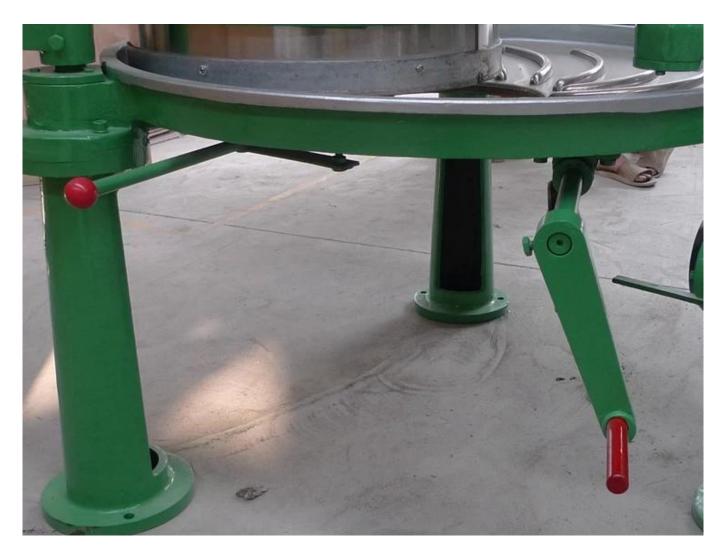

# Website: <u>delijx.com</u> Email: <u>info@delijx.com</u> WhatsApp/ WeChat/ Tel: <u>0086-18120033767</u>

| 1   | Transverse arm       | 8  | Support column       |
|-----|----------------------|----|----------------------|
| 2   | Barrel cover         | 9  | Rolling disc         |
| 3   | Stainless steel Drum | 10 | Handwheel            |
| 4   | Crank                |    | Support frame        |
| (5) | Transmission case    |    | Tea discharge handle |
| 6   | Transmission belt    |    | Tea outlet           |
| 7   | Drive motor          |    | Support leg          |

#### **DETAILS**

The distance between the rolling barrel and the rolling disc of each machine is different to ensure that each machine can make the best quality tea.

The supporting part of the machine is made of cast iron, which is strong and durable.

The heightened design of the rolling barrel can prevent the tea leaves from falling.

The bottom discharge handle design, gently push the handle, the tea can fall easily.

**PHOTOS** 

Website: <u>delijx.com</u> Email: <u>info@delijx.com</u> WhatsApp/ WeChat/ Tel: <u>0086-18120033767</u>