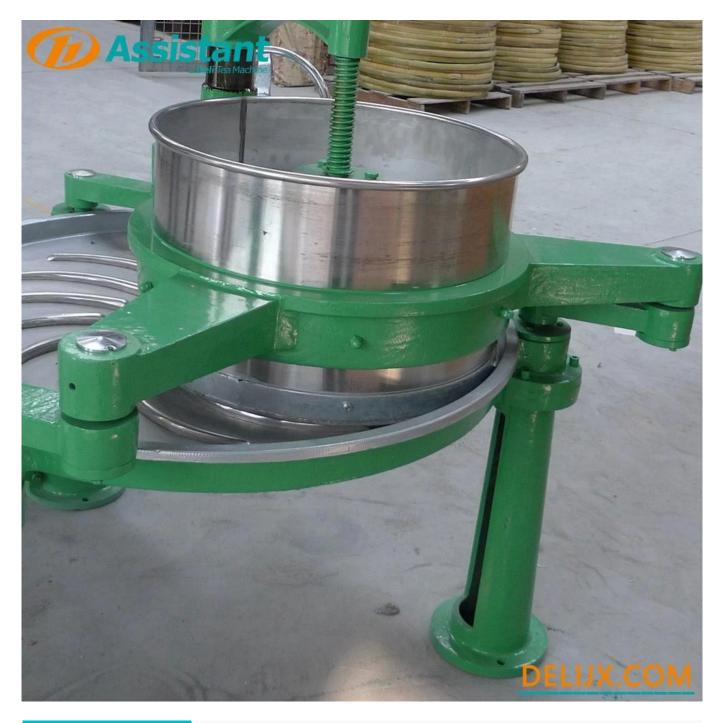

# Website: <u>delijx.com</u> Email: <u>info@delijx.com</u> WhatsApp/ WeChat/ Tel: <u>0086-18120033767</u>

| 1   | Transverse arm       | 8  | Support column       |
|-----|----------------------|----|----------------------|
| 2   | Barrel cover         | 9  | Rolling disc         |
| 3   | Stainless steel Drum | 10 | Handwheel            |
| 4   | Crank                |    | Support frame        |
| (5) | Transmission case    |    | Tea discharge handle |
| 6   | Transmission belt    |    | Tea outlet           |
| 7   | Drive motor          |    | Support leg          |

#### **DETAILS**

The distance between the rolling barrel and the rolling disc of each machine is different to ensure that each machine can make the best quality tea.

The supporting part of the machine is made of cast iron, which is strong and durable.

The heightened design of the rolling barrel can prevent the tea leaves from falling.

The bottom discharge handle design, gently push the handle, the tea can fall easily.

**PHOTOS** 

Website: <u>delijx.com</u> Email: <u>info@delijx.com</u> WhatsApp/ WeChat/ Tel: <u>0086-18120033767</u>