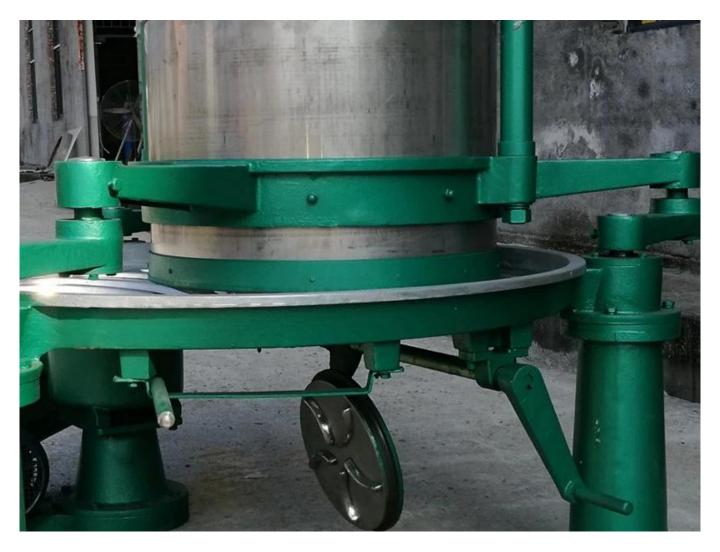

#### **DETAILS**

The distance between the rolling barrel and the rolling disc of each machine is different to ensure that each machine can make the best quality tea.

The supporting part of the machine is made of cast iron, which is strong and durable.

The heightened design of the rolling barrel can prevent the tea leaves from falling.

The bottom discharge handle design, gently push the handle, the tea can fall easily.

**PHOTOS** 

Website: <u>delijx.com</u> Email: <u>info@delijx.com</u> WhatsApp/ WeChat/ Tel: <u>0086-18120033767</u>