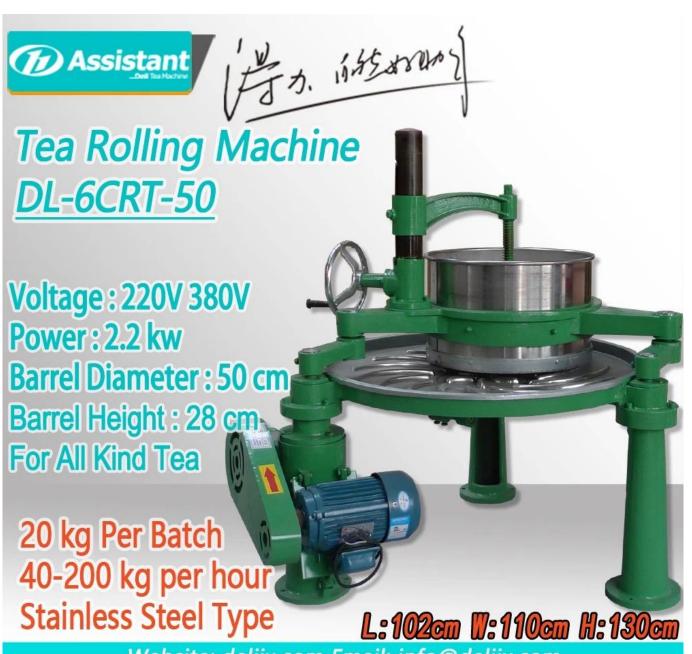

## <u>Tea Twisting Processing Machine</u> specification list:

| Мо                     | del            | DL-6CRT-50        |  |
|------------------------|----------------|-------------------|--|
| Dime                   | nsion          | 1020*1100*1300 mm |  |
| Input v                | oltage         | 380V / 50Hz       |  |
| Tea disc diameter      |                | 1000 mm           |  |
| Barrel diameter        |                | 500 mm            |  |
| Barrel height          |                | 280 mm            |  |
|                        | Power          | 2.2 kW            |  |
| Matching motor         | Speed 1400 RPM |                   |  |
|                        | Rated voltage  | 380 V             |  |
| Barrel speed           |                | 60 RPM            |  |
| Weight                 |                | 280 Kg            |  |
| Max capacit            | y per batch    | 20 kg/batch       |  |
| Capacity fo            | r green tea    | 20-200 kg/h       |  |
| Capacity for black tea |                | 20-40 kg/h        |  |

# Website: <u>delijx.com</u> Email: <u>info@delijx.com</u> WhatsApp/ WeChat/ Tel: <u>0086-18120033767</u>

| 1   | Transverse arm       | 8  | Support column       |
|-----|----------------------|----|----------------------|
| 2   | Barrel cover         | 9  | Rolling disc         |
| 3   | Stainless steel Drum | 10 | Handwheel            |
| 4   | Crank                |    | Support frame        |
| (5) | Transmission case    |    | Tea discharge handle |
| 6   | Transmission belt    |    | Tea outlet           |
| 7   | Drive motor          |    | Support leg          |