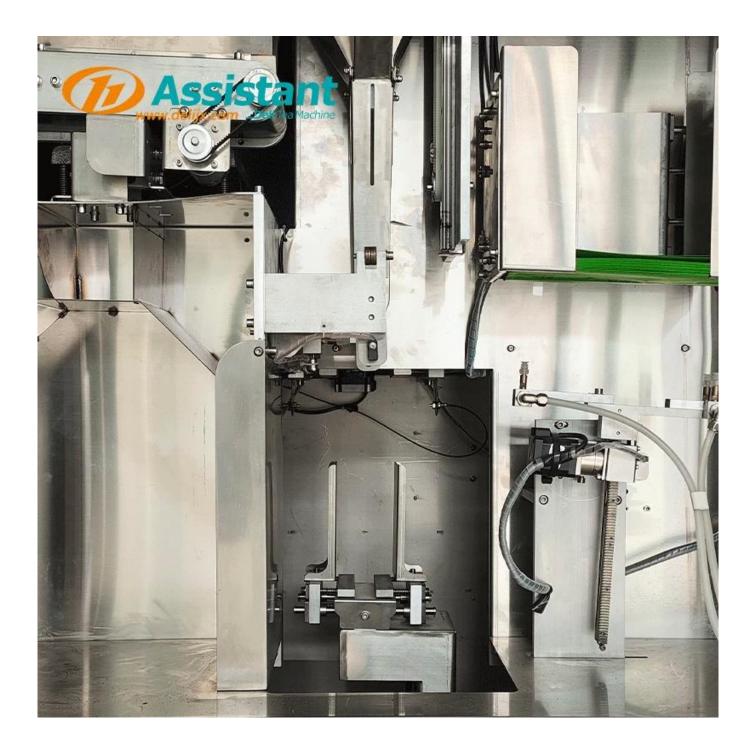

- 4. Counting function for accurate package calculation;
- 5. Fully automatic production without manual intervention during operation;
- 6. Packaging process that preserves material integrity without causing damage.

| SPECIFICATION |                  |
|---------------|------------------|
|               |                  |
| Model         | DL-DBZ-500       |
| Voltage       | 220V / 50HZ      |
| Diamension    | 1030*880*1730 mm |
| Power         | 1.5 kw           |
| Scale NO      | 1 scale          |
| Bag Length    | 15-28 cm         |
| Bag Width     | 8-10 cm          |
| Packing Speed | 6-10 bags/min    |
| Weight Error  | ± 0.2 gram       |
| Weight range  | 20-500 gram      |

If you have special need, it can be customized according to the needs of customers.

## PHOTOS











## CONTACT

If you are interested in this product, please contact us to get the price.



 $\uparrow$   $\uparrow$  Click the icon to get the latest price directly  $\uparrow$   $\uparrow$ 



↓ ↓ You can also leave your contact information at the bottom. We usually contact you in about 10 minutes ↓ ↓