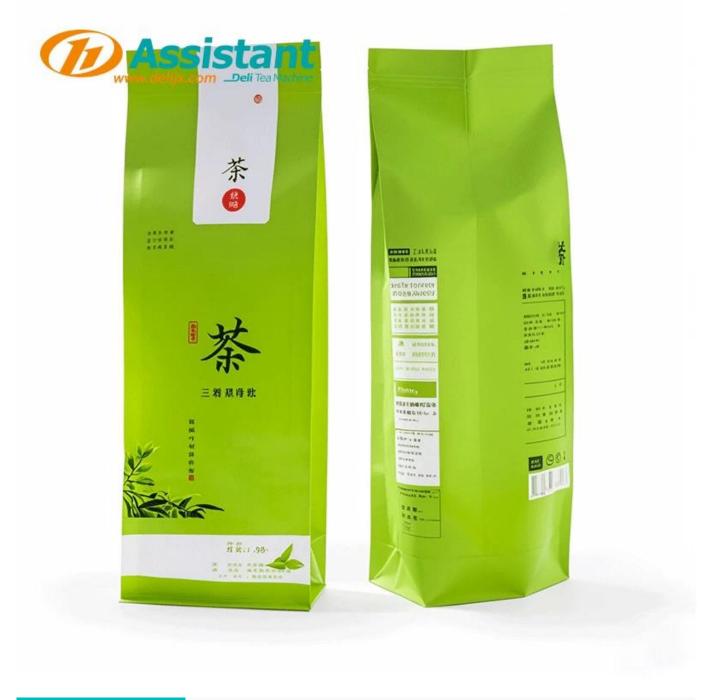

. Counting function for accurate package calculation;
- 5. Fully automatic production without manual intervention during operation;
- 6. Packaging process that preserves material integrity without causing damage.

| SPECIFICATION |                  |
|---------------|------------------|
|               |                  |
| Model         | DL-DBZ-500       |
| Voltage       | 220V / 50HZ      |
| Diamension    | 1030*880*1730 mm |
| Power         | 1.5 kw           |
| Scale NO      | 1 scale          |
| Bag Length    | 15-28 cm         |
| Bag Width     | 8-10 cm          |
| Packing Speed | 6-10 bags/min    |
| Weight Error  | ± 0.2 gram       |
| Weight range  | 20-500 gram      |

If you have special need, it can be customized according to the needs of customers.

## PHOTOS











## CONTACT

If you are interested in this product, please contact us to get the price.



 $\uparrow$   $\uparrow$  Click the icon to get the latest price directly  $\uparrow$   $\uparrow$ 



↓ ↓ You can also leave your contact information at the bottom. We usually contact you in about 10 minutes ↓ ↓