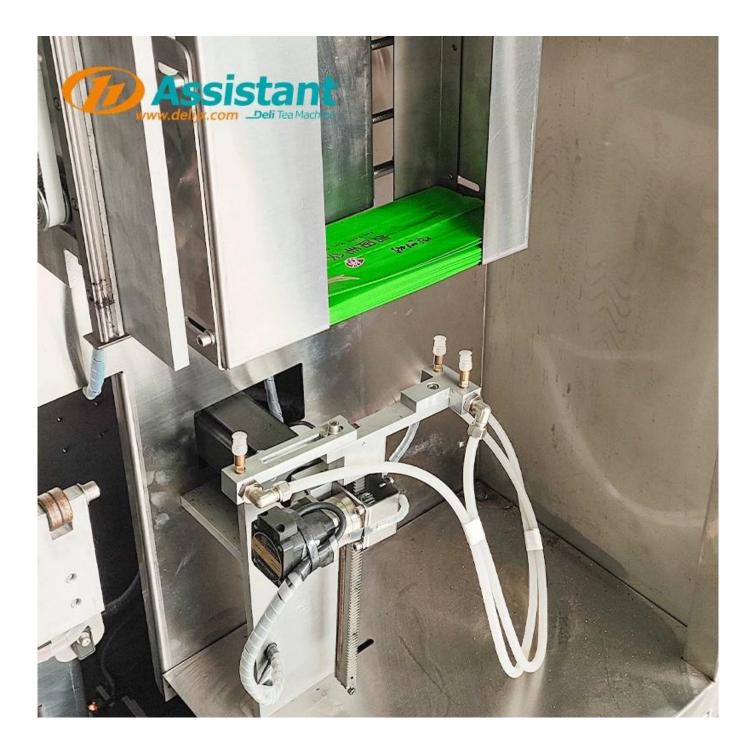

n;
- 4. Counting function for accurate package calculation;
- 5. Fully automatic production without manual intervention during operation;
- 6. Packaging process that preserves material integrity without causing damage.

| SPECIFICATION |                  |
|---------------|------------------|
|               |                  |
| Model         | DL-DBZ-500       |
| Voltage       | 220V / 50HZ      |
| Diamension    | 1030*880*1730 mm |
| Power         | 1.5 kw           |
| Scale NO      | 1 scale          |
| Bag Length    | 15-28 cm         |
| Bag Width     | 8-10 cm          |
| Packing Speed | 6-10 bags/min    |
| Weight Error  | ± 0.2 gram       |
| Weight range  | 20-500 gram      |

If you have special need, it can be customized according to the needs of customers.

## PHOTOS











## CONTACT

If you are interested in this product, please contact us to get the price.



 $\uparrow$   $\uparrow$  Click the icon to get the latest price directly  $\uparrow$   $\uparrow$ 



↓ ↓ You can also leave your contact information at the bottom. We usually contact you in about 10 minutes ↓ ↓