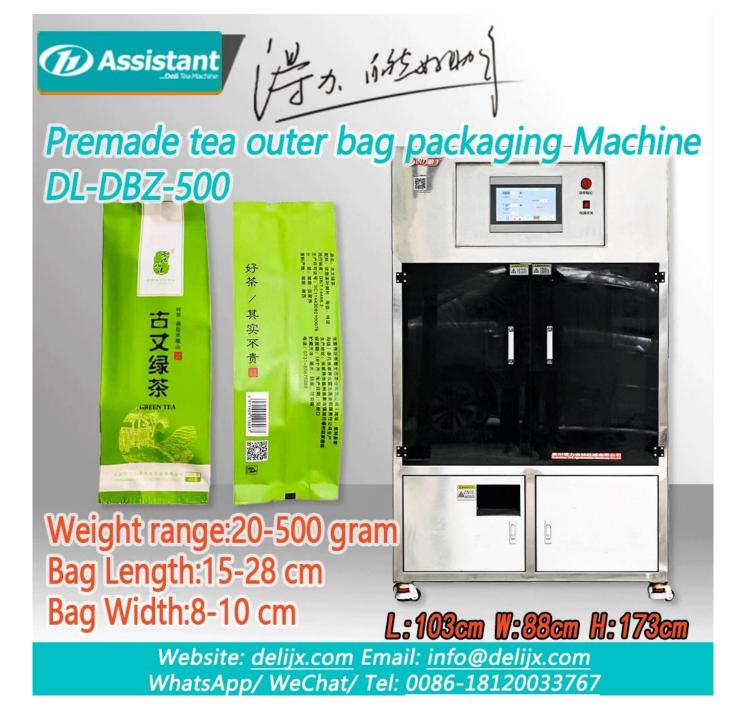

## DESCRIPTION

As a medium-sized material packaging machine, it can be used for packaging granular and powder products such as tea, nuts, coffee, candy, industrial screws, etc. It has automatic packaging, automatic bag cutting, combined with filter paper and plastic film, and uses a back sealing bag making process. It can produce up to 20 bags per minute.

## APPLICATION

The Automatic Tea Pouch Packing Machine is suitable for **oolong tea, black tea, green tea**, and other varieties, as well as for small quantities of large particle sizes in subcontracting.

| SPECIFICATION |                  |
|---------------|------------------|
|               |                  |
| Model         | DL-DBZ-500       |
| Voltage       | 220V / 50HZ      |
| Diamension    | 1030*880*1730 mm |
| Power         | 1.5 kw           |
| Scale NO      | 1 scale          |
| Bag Length    | 15-28 cm         |
| Bag Width     | 8-10 cm          |
| Packing Speed | 6-10 bags/min    |
| Weight Error  | ± 0.2 gram       |
| Weight range  | 20-500 gram      |