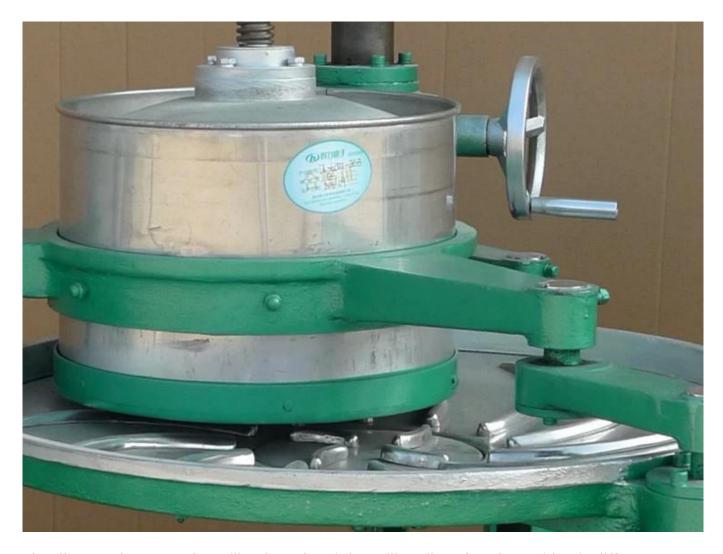

#### **DETAILS**

The distance between the rolling barrel and the rolling disc of each machine is different to ensure that each machine can make the best quality tea.

The rolling barrel, rolling disc, and rolling bar are all made of stainless steel, which is hygienic and environmentally friendly.

The arc of the rolling bar has been improved for decades, and the optimal design has been obtained. The efficiency of tea leaves been the strip-type is increased by 30%.

The bottom discharge handle design, gently push the handle, the tea can fall easily.