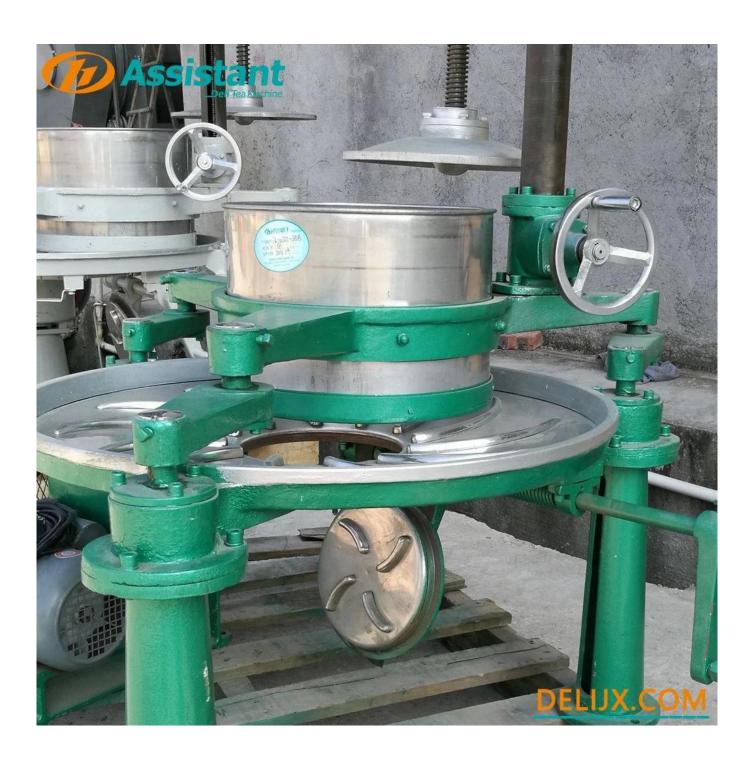

# Website: delijx.com Email: info@delijx.com WhatsApp/ WeChat/ Tel: 0086-18120033767

| 1 | Transverse arm       | 8  | Support column       |
|---|----------------------|----|----------------------|
| 2 | Barrel cover         | 9  | Rolling disc         |
| 3 | Stainless steel Drum | 10 | Handwheel            |
| 4 | Crank                |    | Support frame        |
| 5 | Transmission case    |    | Tea discharge handle |
| 6 | Transmission belt    |    | Tea outlet           |
| 7 | Drive motor          |    | Support leg          |

#### **DETAILS**

The distance between the rolling barrel and the rolling disc of each machine is different to ensure that each machine can make the best quality tea.

The rolling barrel, rolling disc, and rolling bar are all made of stainless steel, which is hygienic and environmentally friendly.