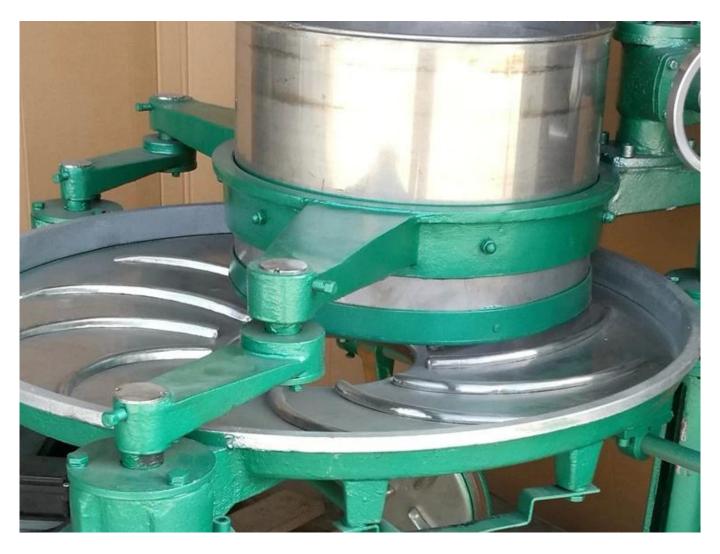

#### **DETAILS**

The distance between the rolling barrel and the rolling disc of each machine is different to ensure that each machine can make the best quality tea.

The rolling barrel, rolling disc, and rolling bar are all made of stainless steel, which is hygienic and environmentally friendly.

The arc of the rolling bar has been improved for decades, and the optimal design has been obtained. The efficiency of tea leaves been the strip-type is increased by 30%.

The bottom discharge handle design, gently push the handle, the tea can fall easily.