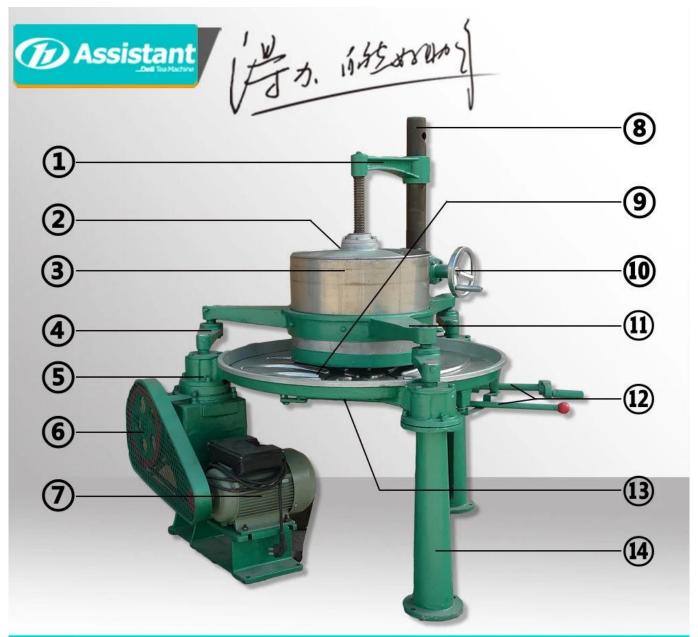

# Website: delijx.com Email: info@delijx.com WhatsApp/ WeChat/ Tel: 0086-18120033767

| 1 | Transverse arm       | 8  | Support column       |
|---|----------------------|----|----------------------|
| 2 | Barrel cover         | 9  | Rolling disc         |
| 3 | Stainless steel Drum | 10 | Handwheel            |
| 4 | Crank                |    | Support frame        |
| 5 | Transmission case    |    | Tea discharge handle |
| 6 | Transmission belt    |    | Tea outlet           |
| 7 | Drive motor          |    | Support leg          |