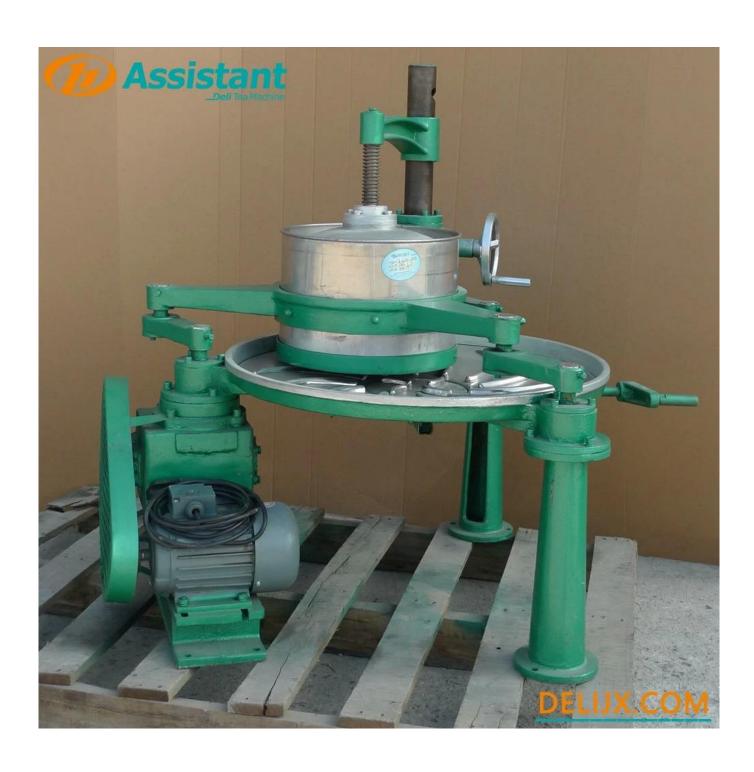

# Website: delijx.com Email: info@delijx.com WhatsApp/ WeChat/ Tel: 0086-18120033767

| 1 | Transverse arm       | 8  | Support column       |
|---|----------------------|----|----------------------|
| 2 | Barrel cover         | 9  | Rolling disc         |
| 3 | Stainless steel Drum | 10 | Handwheel            |
| 4 | Crank                |    | Support frame        |
| 5 | Transmission case    |    | Tea discharge handle |
| 6 | Transmission belt    |    | Tea outlet           |
| 7 | Drive motor          |    | Support leg          |

#### **DETAILS**

The distance between the rolling barrel and the rolling disc of each machine is different to ensure that each machine can make the best quality tea.

The rolling barrel, rolling disc, and rolling bar are all made of stainless steel, which is hygienic and environmentally friendly.