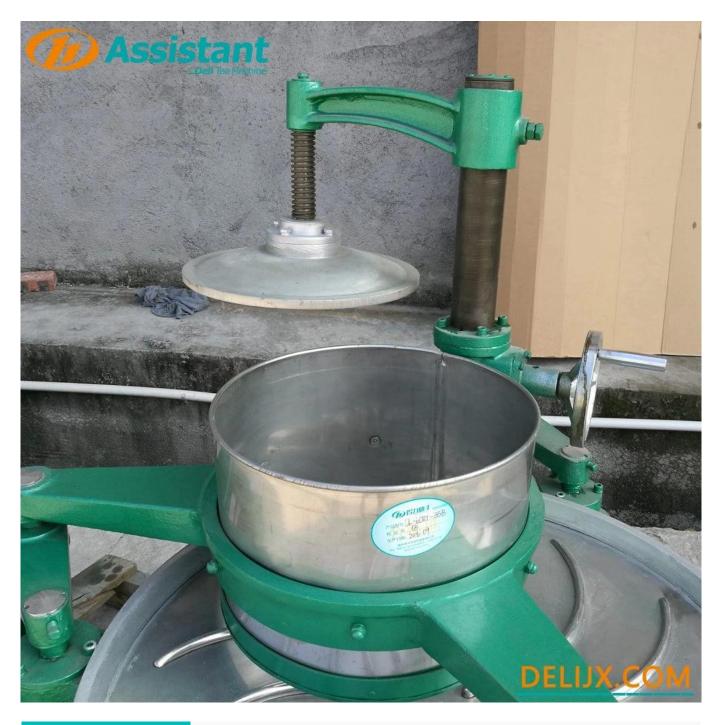

# Website: delijx.com Email: info@delijx.com WhatsApp/ WeChat/ Tel: 0086-18120033767

| 1 | Transverse arm       | 8  | Support column       |
|---|----------------------|----|----------------------|
| 2 | Barrel cover         | 9  | Rolling disc         |
| 3 | Stainless steel Drum | 10 | Handwheel            |
| 4 | Crank                |    | Support frame        |
| 5 | Transmission case    |    | Tea discharge handle |
| 6 | Transmission belt    |    | Tea outlet           |
| 7 | Drive motor          |    | Support leg          |

#### **DETAILS**

The distance between the rolling barrel and the rolling disc of each machine is different to ensure that each machine can make the best quality tea.

The rolling barrel, rolling disc, and rolling bar are all made of stainless steel, which is hygienic and environmentally friendly.

The arc of the rolling bar has been improved for decades, and the optimal design has been obtained. The efficiency of tea leaves been the strip-type is increased by 30%.

The bottom discharge handle design, gently push the handle, the tea can fall easily.