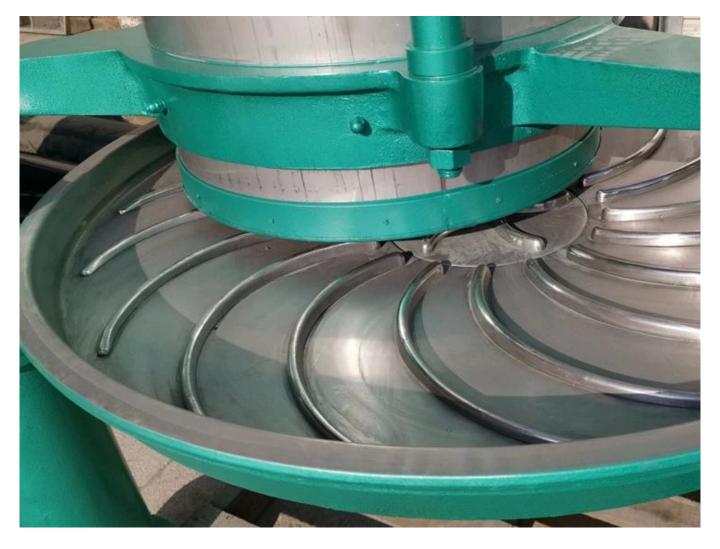

#### **DETAILS**

The distance between the rolling barrel and the rolling disc of each machine is different to ensure that each machine can make the best quality tea.

The rolling barrel, rolling disc, and rolling bar are all made of stainless steel, which is hygienic and environmentally friendly.

The arc of the rolling bar has been improved for decades, and the optimal design has been obtained. The efficiency of tea leaves been the strip-type is increased by 30%.

The bottom discharge handle design, gently push the handle, the tea can fall easily.