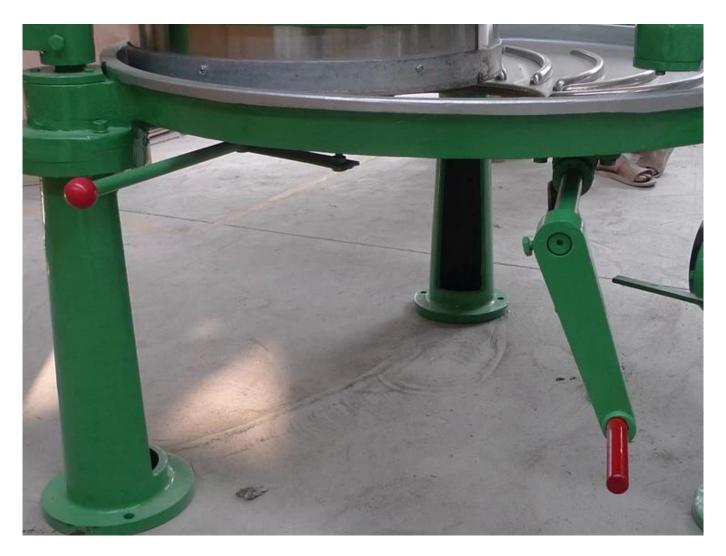

# Website: delijx.com Email: info@delijx.com WhatsApp/ WeChat/ Tel: 0086-18120033767

| 1 | Transverse arm       | 8  | Support column       |
|---|----------------------|----|----------------------|
| 2 | Barrel cover         | 9  | Rolling disc         |
| 3 | Stainless steel Drum | 10 | Handwheel            |
| 4 | Crank                |    | Support frame        |
| 5 | Transmission case    |    | Tea discharge handle |
| 6 | Transmission belt    |    | Tea outlet           |
| 7 | Drive motor          |    | Support leg          |