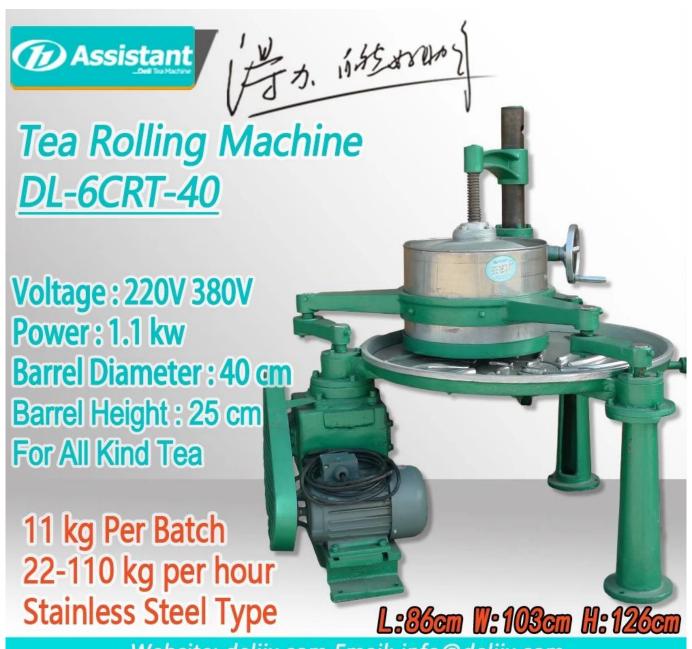

### **Tea Twister Machinery** specification list:

| Мо                     | del           | DL-6CRT-40       |  |
|------------------------|---------------|------------------|--|
| Dime                   | nsion         | 860*1030*1260 mm |  |
| Input v                | oltage        | 380V / 50Hz      |  |
| Tea disc               | diameter      | 795 mm           |  |
| Barrel d               | iameter       | 400 mm           |  |
| Barrel height          |               | 250 mm           |  |
|                        | Power         | 1.1 kW           |  |
| Matching motor         | Speed         | 1400 RPM         |  |
|                        | Rated voltage | 380 V            |  |
| Barrel speed           |               | 42 RPM           |  |
| Wei                    | ight          | 153 Kg           |  |
| Max capacit            | y per batch   | 11 kg/batch      |  |
| Capacity fo            | r green tea   | 11-110 kg/h      |  |
| Capacity for black tea |               | 11-22 kg/h       |  |