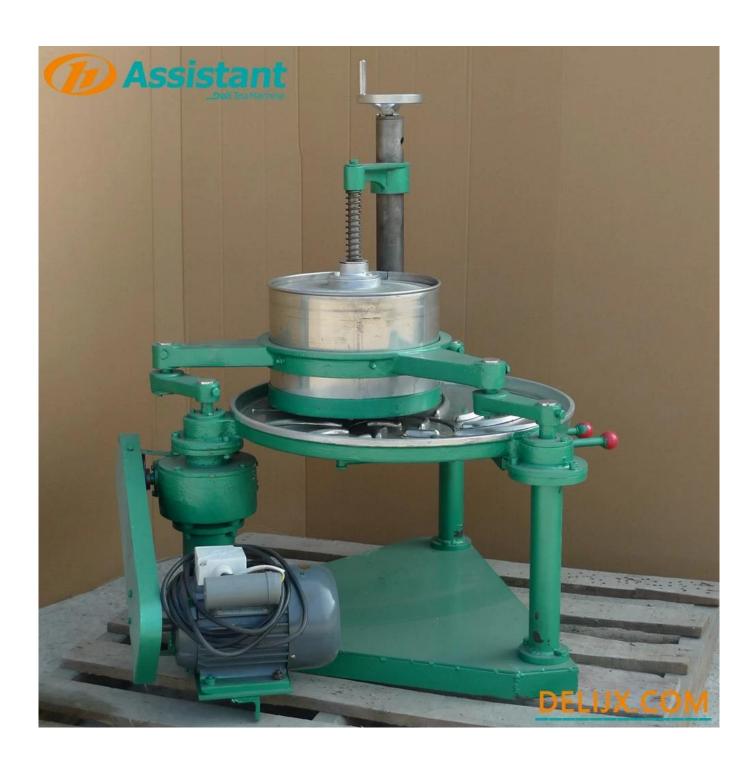

| 6CRT-45 | 45 cm           | 28 cm         | 15 kg/batch |
| 6CRT-50 | 50 cm           | 28 cm         | 20 kg/batch |
| 6CRT-55 | 55 cm           | 40 cm         | 35 kg/batch |
| 6CRT-65 | 65 cm           | 48 cm         | 60 kg/batch |

If you have special need, it can be customized according to the needs of customers.

#### **DETAILS**



The distance between the rolling barrel and the rolling disc of each machine is different to ensure that each machine can make the best quality tea.



Enlarged handwheel design, faster lifting of the barrel cover.



Screw rod oblique opening design, the cover of the barrel will automatically rotate when it rises to the top, improving efficiency.



The bottom discharge handle design, gently push the handle, the tea can fall easily.

**PHOTOS** 









# CONTACT

If you are interested in this product, please contact us to get the price.



↑ ↑ Click the icon to get the latest price directly ↑ ↑



↓ ↓ You can also leave your contact information at the bottom. We usually contact you in about 10 minutes ↓ ↓