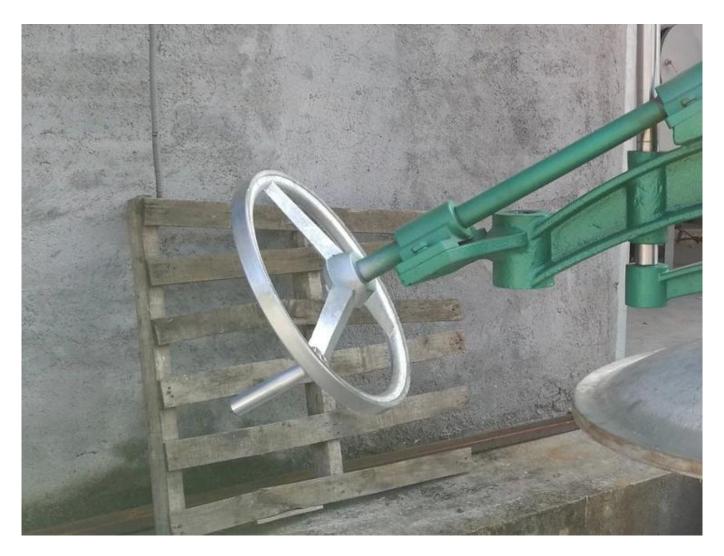

#### **DETAILS**

The distance between the rolling barrel and the rolling disc of each machine is different to ensure that each machine can make the best quality tea.

Enlarged handwheel design, faster lifting of the barrel cover.