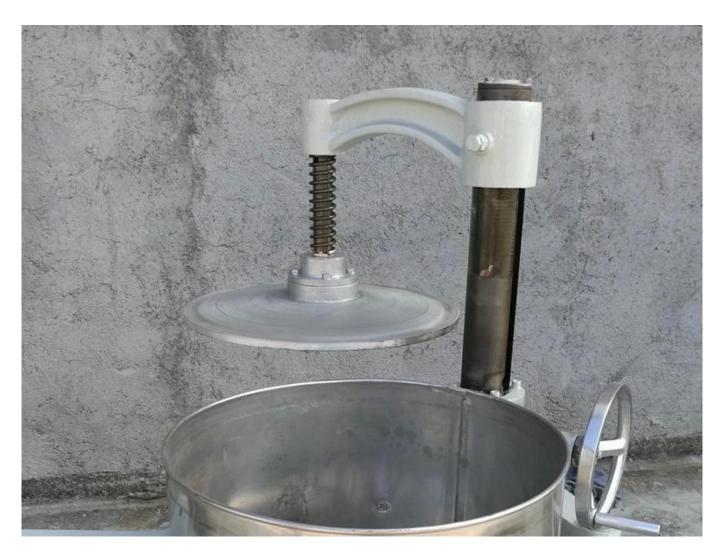

#### **DETAILS**

The distance between the rolling barrel and the rolling disc of each machine is different to ensure that each machine can make the best quality tea.

Enlarged handwheel design, faster lifting of the barrel cover.

Screw rod oblique opening design, the cover of the barrel will automatically rotate when it rises to the top, improving efficiency.

The bottom discharge handle design, gently push the handle, the tea can fall easily.