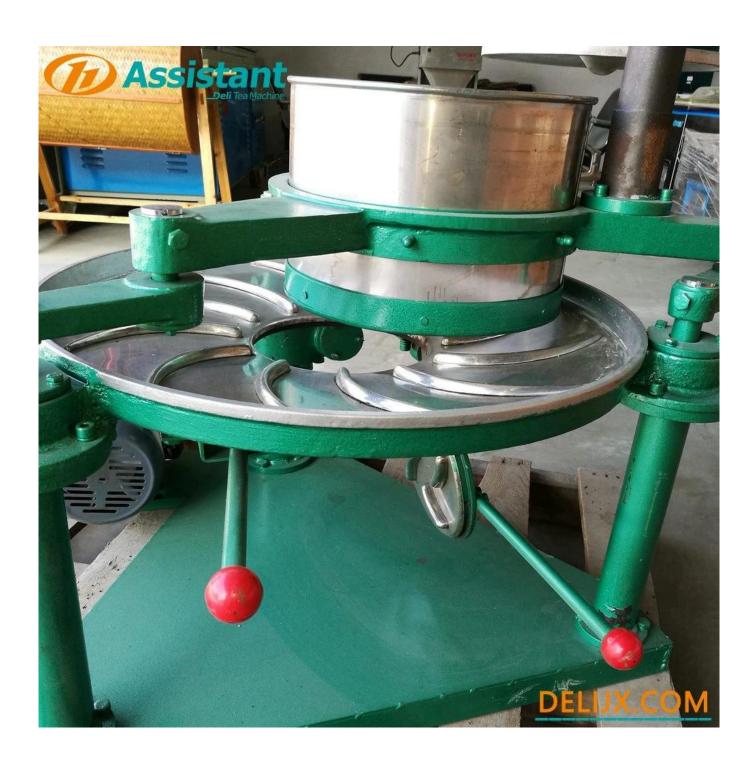

# Website: <u>delijx.com</u> Email: <u>info@delijx.com</u> WhatsApp/ WeChat/ Tel: <u>0086-18120033767</u>

| 1   | Transverse arm       | 8  | Support column       |
|-----|----------------------|----|----------------------|
| 2   | Barrel cover         | 9  | Rolling disc         |
| 3   | Stainless steel Drum | 10 | Handwheel            |
| 4   | Crank                |    | Support frame        |
| (5) | Transmission case    |    | Tea discharge handle |
| 6   | Transmission belt    |    | Tea outlet           |
| 7   | Drive motor          |    | Support leg          |

#### **DETAILS**

The distance between the rolling barrel and the rolling disc of each machine is different to ensure that each machine can make the best quality tea.

Enlarged handwheel design, faster lifting of the barrel cover.

Screw rod oblique opening design, the cover of the barrel will automatically rotate when it rises to the top, improving efficiency.

The bottom discharge handle design, gently push the handle, the tea can fall easily.