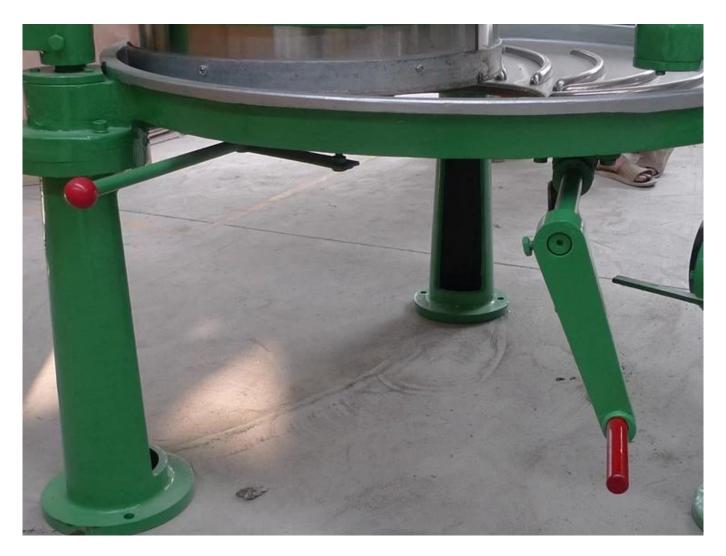

#### **ADVANTAGE**

- 1. The side is higher than plate, prevent tea leaves ralling from the tea rolling machine.
- 2. The side is higher than plate, prevent tea leaves ralling from the tea rolling machine.
- 3. we also can customized all stainless steel type and all copper type, if you need, please let us know.
- 4. Professional design of kneading plate tilt angle and kneading strip radian, the speed of forming tea is 30% faster.
- 5. Rolling barrel made of stainless steel, rolling plate and rolling strip made of aluminum, It will not rust and produce no harmful substances to human body.

# Website: <u>delijx.com</u> Email: <u>info@delijx.com</u> WhatsApp/ WeChat/ Tel: <u>0086-18120033767</u>

| 1   | Transverse arm       | 8  | Support column       |
|-----|----------------------|----|----------------------|
| 2   | Barrel cover         | 9  | Rolling disc         |
| 3   | Stainless steel Drum | 10 | Handwheel            |
| 4   | Crank                |    | Support frame        |
| (5) | Transmission case    |    | Tea discharge handle |
| 6   | Transmission belt    |    | Tea outlet           |
| 7   | Drive motor          |    | Support leg          |

Screw rod oblique opening design, the cover of the barrel will automatically rotate when it rises to the top, improving efficiency.

The bottom discharge handle design, gently push the handle, the tea can fall easily.