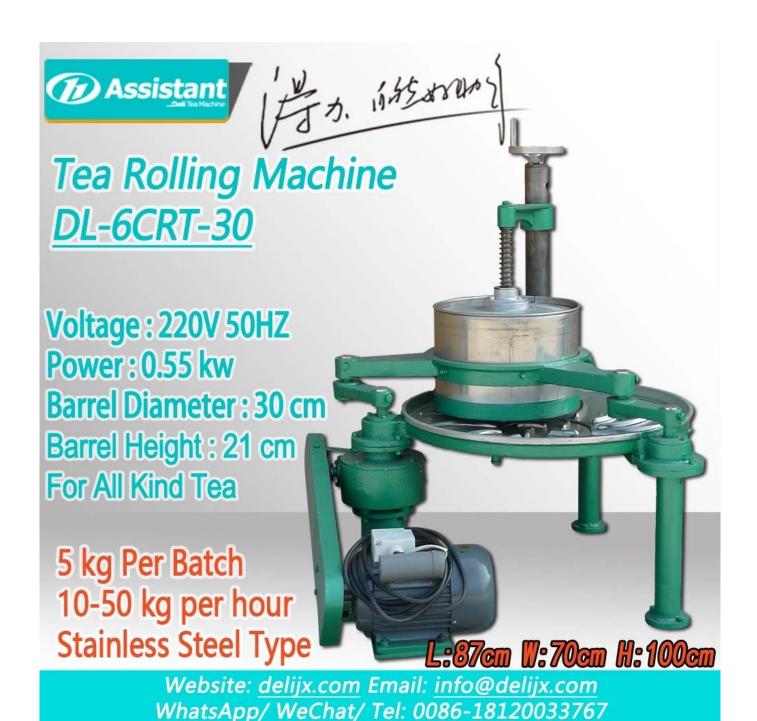

## **Tea Rolling Machinery** specification list:

| Мо             | del           | DL-6CRT-30     |  |
|----------------|---------------|----------------|--|
| Dime           | nsion         | 870*700*995 mm |  |
| Input v        | oltage        | 220V / 50Hz    |  |
| Tea disc       | diameter      | 585 mm         |  |
| Barrel d       | iameter       | 300 mm         |  |
| Barrel         | height        | 210 mm         |  |
|                | Power         | 0.55 kW        |  |
| Matching motor | Speed         | d 1400 RPM     |  |
|                | Rated voltage | 220 V          |  |
| Barrel speed   |               | 42 RPM         |  |
| Wei            | ight          | 90 Kg          |  |
| Max capacit    | y per tbatch  | 5 kg/batch     |  |
| Capacity fo    | r green tea   | 5-50 kg/h      |  |
| Capacity fo    | or black tea  | 5-10 kg/h      |  |

# Website: <u>delijx.com</u> Email: <u>info@delijx.com</u> WhatsApp/ WeChat/ Tel: <u>0086-18120033767</u>

| 1   | Transverse arm       | 8  | Support column       |
|-----|----------------------|----|----------------------|
| 2   | Barrel cover         | 9  | Rolling disc         |
| 3   | Stainless steel Drum | 10 | Handwheel            |
| 4   | Crank                |    | Support frame        |
| (5) | Transmission case    |    | Tea discharge handle |
| 6   | Transmission belt    |    | Tea outlet           |
| 7   | Drive motor          |    | Support leg          |