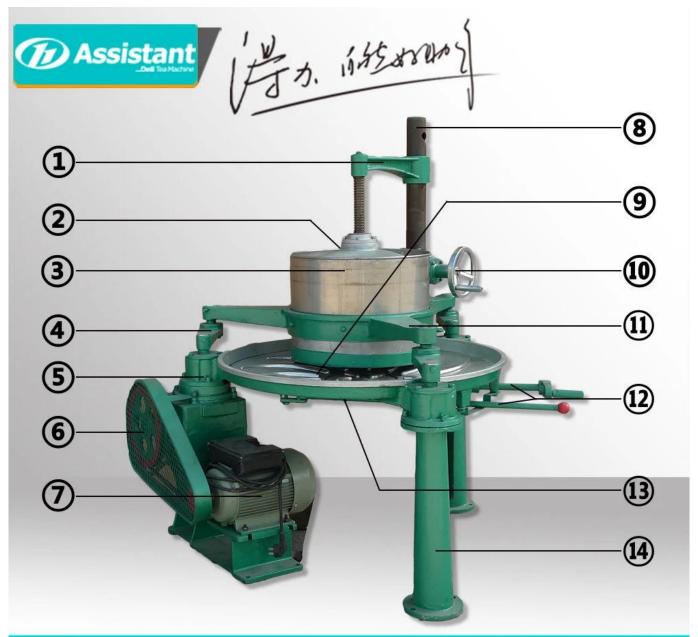

EXPLODED VIEW

# Website: <u>delijx.com</u> Email: <u>info@delijx.com</u> WhatsApp/ WeChat/ Tel: <u>0086-18120033767</u>

| 1   | Transverse arm       | 8  | Support column       |
|-----|----------------------|----|----------------------|
| 2   | Barrel cover         | 9  | Rolling disc         |
| 3   | Stainless steel Drum | 10 | Handwheel            |
| 4   | Crank                |    | Support frame        |
| (5) | Transmission case    |    | Tea discharge handle |
| 6   | Transmission belt    |    | Tea outlet           |
| 7   | Drive motor          |    | Support leg          |