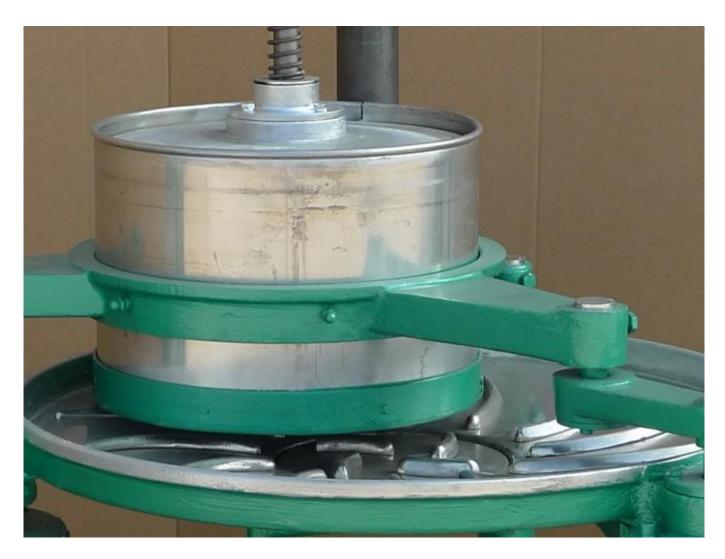

#### **DETAILS**

The distance between the rolling barrel and the rolling disc of each machine is different to ensure that each machine can make the best quality tea.

Enlarged handwheel design, faster lifting of the barrel cover.

Screw rod oblique opening design, the cover of the barrel will automatically rotate when it rises to the top, improving efficiency.

The bottom discharge handle design, gently push the handle, the tea can fall easily.