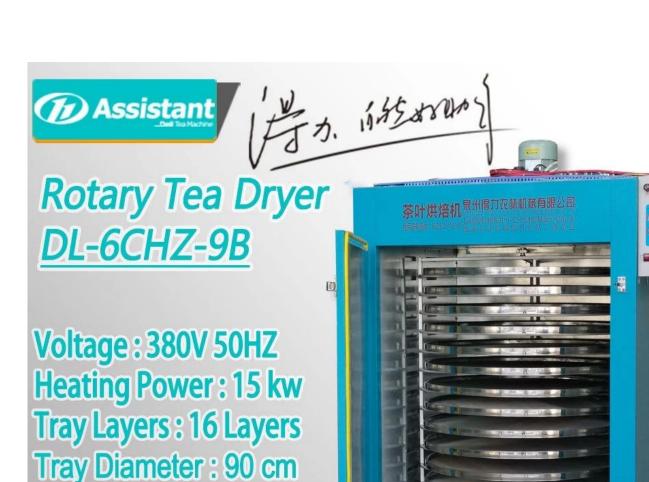

## **DESCRIPTION**

This <u>Rotating Tea Drying Machine</u> has 16 sieve trays, the diameter of each tray is 90 cm, total drying area of 10m<sup>2</sup>. It can process 27-36 kg of wet tea per batch.

A new type of environmentally friendly high-temperature heat-resistant insulation material, with a thickness of 3 cm, and completely covering the machine to ensure that no heat is wasted and 30% energy saving. The door is lined with high-temperature resistant elastic rubber strips, which can seal the door of the machine to prevent hot air from escaping.

#### **SPECIFICATION**

**Tea Dryer Machine** specification list:

| Model | DI SCUZ OR |
|-------|------------|
| Model | DL-0CHZ-9D |

| Dime                    | nsion         | 1420×1100×2190 mm     |  |  |
|-------------------------|---------------|-----------------------|--|--|
| Voltage                 |               | 380V 50HZ             |  |  |
| Heating element         |               | Electric heating wire |  |  |
| Total heating power     |               | 13.5 KW               |  |  |
| Heating element group   |               | 1 Group               |  |  |
| Fan motor               | Power         | 0.18 KW               |  |  |
|                         | Speed         | 1400 rpm              |  |  |
|                         | Rated voltage | 220 V                 |  |  |
| Pallet rotary motor     | Power         | 15 W                  |  |  |
|                         | Speed         | 1250 rpm              |  |  |
|                         | Rated voltage | 220 V                 |  |  |
| Pallet rotary speed     |               | 6 rpm                 |  |  |
| Pallet type             |               | Round                 |  |  |
| Effective drying area   |               | 10.1 m <sup>2</sup>   |  |  |
| Number of drying pallet |               | 16                    |  |  |
| Capacity per batch      |               | 27-36 kg/time         |  |  |