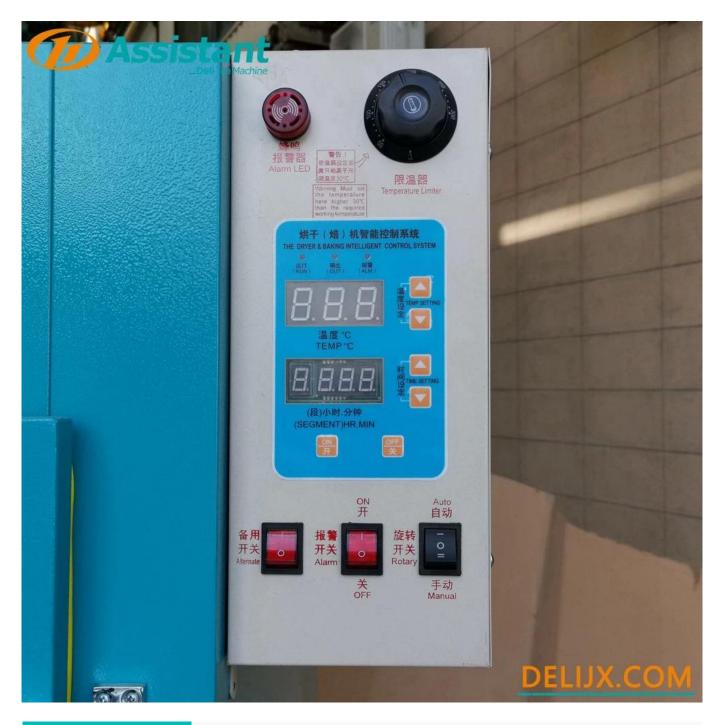

## **DESCRIPTION**

This <u>Rotating Tea Drying Machine</u> has 16 sieve trays, the diameter of each tray is 90 cm, total drying area of 10m<sup>2</sup>. It can process 27-36 kg of wet tea per batch.

A new type of environmentally friendly high-temperature heat-resistant insulation material, with a thickness of 3 cm, and completely covering the machine to ensure that no heat is wasted and 30% energy saving. The door is lined with high-temperature resistant elastic rubber strips, which can seal the door of the machine to prevent hot air from escaping.

Using high-strength steel hinges and door handles, the service life of the machine is increased by 40% compared with other companies, The drying machine use of stainless steel sieve trays will not produce harmful substances, ensuring the cleanliness of tea production

#### **ADVANTAGE**

- 1. Rotary drying design, the tea leaves are heated evenly and drying more quickly.
- 2. More than 50% of the whole machine adopts modular design, shorter production time for batch orders, and easier replacement of parts.
- 3. The patented air duct design allows the bottom of each sieve tray to enter the air, which quickly removes the moisture in the tea and improves the drying efficiency.
- 4. The machine with strong exhaust air has a quick moisture exhaust outlet, and the air outlet is opened at the beginning of drying to allow moisture to be discharged faster and improve production efficiency.