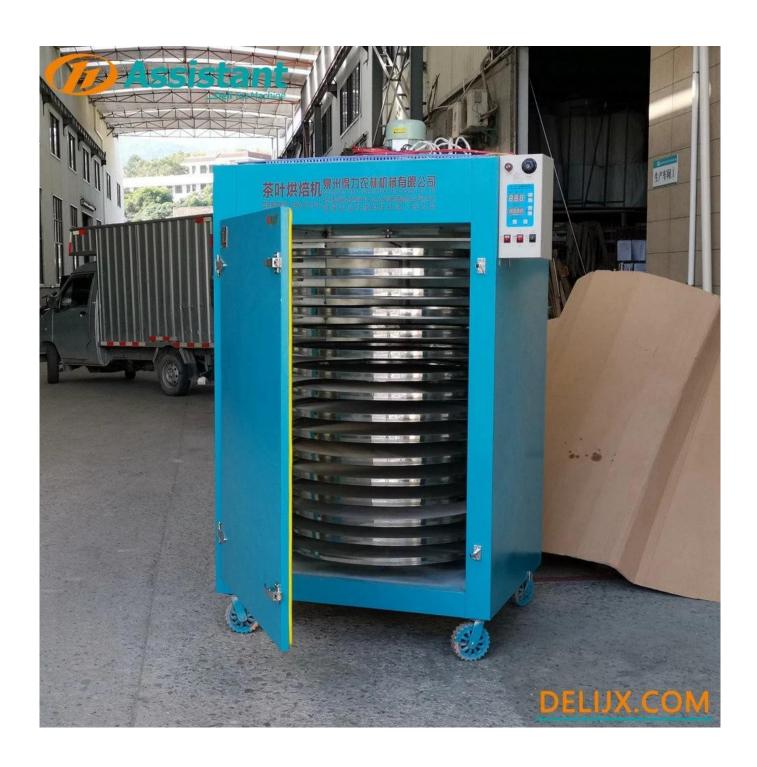

## **DESCRIPTION**

This <u>Rotating Tea Drying Machine</u> has 16 sieve trays, the diameter of each tray is 90 cm, total drying area of 10m<sup>2</sup>. It can process 27-36 kg of wet tea per batch.

A new type of environmentally friendly high-temperature heat-resistant insulation material, with a thickness of 3 cm, and completely covering the machine to ensure that no heat is wasted and 30% energy saving. The door is lined with high-temperature resistant elastic rubber strips, which can seal the door of the machine to prevent hot air from escaping.

Using high-strength steel hinges and door handles, the service life of the machine is increased by 40% compared with other companies, The drying machine use of stainless steel sieve trays will not produce harmful substances, ensuring the cleanliness of tea production