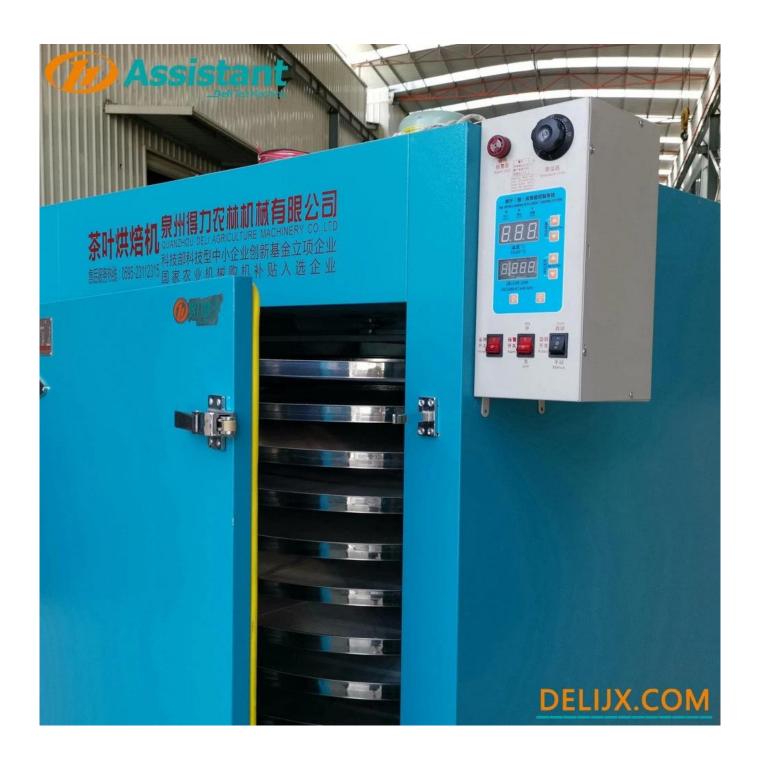

Using high-strength steel hinges and door handles, the service life of the machine is increased by 40% compared with other companies, The drying machine use of stainless steel sieve trays will not produce harmful substances, ensuring the cleanliness of tea production

#### **ADVANTAGE**

- 1. Rotary drying design, the tea leaves are heated evenly and drying more quickly.
- 2. More than 50% of the whole machine adopts modular design, shorter production time for batch orders, and easier replacement of parts.
- 3. The patented air duct design allows the bottom of each sieve tray to enter the air, which quickly removes the moisture in the tea and improves the drying efficiency.
- 4. The machine with strong exhaust air has a quick moisture exhaust outlet, and the air outlet is opened at the beginning of drying to allow moisture to be discharged faster and improve production efficiency.