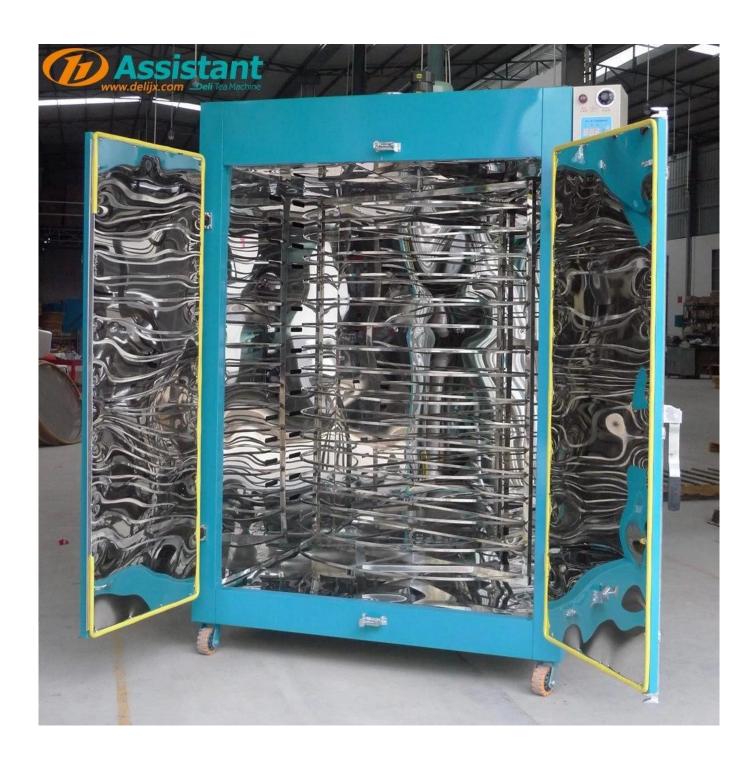

More than 50% of the whole machine adopts modular design, shorter production time for batch orders, and easier replacement of parts.

Double-door type tea drying machine, the first in the industry to adopt the container door buckle structure, which is more convenient to open and close the door, durable, and better sealed

## **ADVANTAGE**

- 1. Rotary drying design, the tea leaves are heated evenly and drying more quickly;
- 2. The use of stainless steel sieve trays will not produce harmful substances, ensuring the cleanliness of tea production;
- 3. Using high-strength steel hinges and door handles, the service life of the machine is increased by 40% compared with other companies;
- 4. The patented air duct design allows the bottom of each sieve tray to enter the air, which quickly removes the moisture in the tea and improves the drying efficiency.