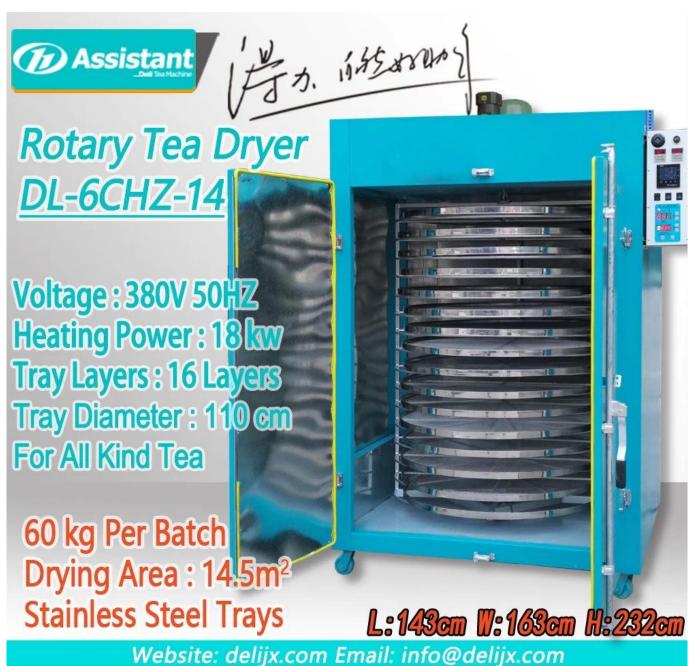

### **DESCRIPTION**

This <u>Electric Heating Tea Leaf Dryer</u> has 16 sieve trays, the diameter of each tray is 110 cm, total drying area of 14.5m<sup>2</sup>. It can process 60-75 kg of wet tea per batch.

### **SPECIFICATION**

**<u>Double-door Tea Dryer Machine</u>** specification list:

| Мо                      | del           | DL-6CHZ-14            |  |  |
|-------------------------|---------------|-----------------------|--|--|
| Dimension               |               | 143×163×2320 mm       |  |  |
| Voltage                 |               | 380V 50HZ             |  |  |
| Heating element         |               | Electric heating wire |  |  |
| Total heating power     |               | 18.0 KW               |  |  |
| Heating element group   |               | 3 Group               |  |  |
| Fan motor               | Power         | 0.75 KW               |  |  |
|                         | Speed         | 1400 rpm              |  |  |
|                         | Rated voltage | 380 V                 |  |  |
| Pallet rotary motor     | Power         | 40 W                  |  |  |
|                         | Speed         | 1250 rpm              |  |  |
|                         | Rated voltage | 220 V                 |  |  |
| Pallet rotary speed     |               | 6 rpm                 |  |  |
| Pallet type             |               | Round                 |  |  |
| Effective drying area   |               | 14.5 m²               |  |  |
| Number of drying pallet |               | 16                    |  |  |
| Capacity per batch      |               | 60-75 kg/time         |  |  |