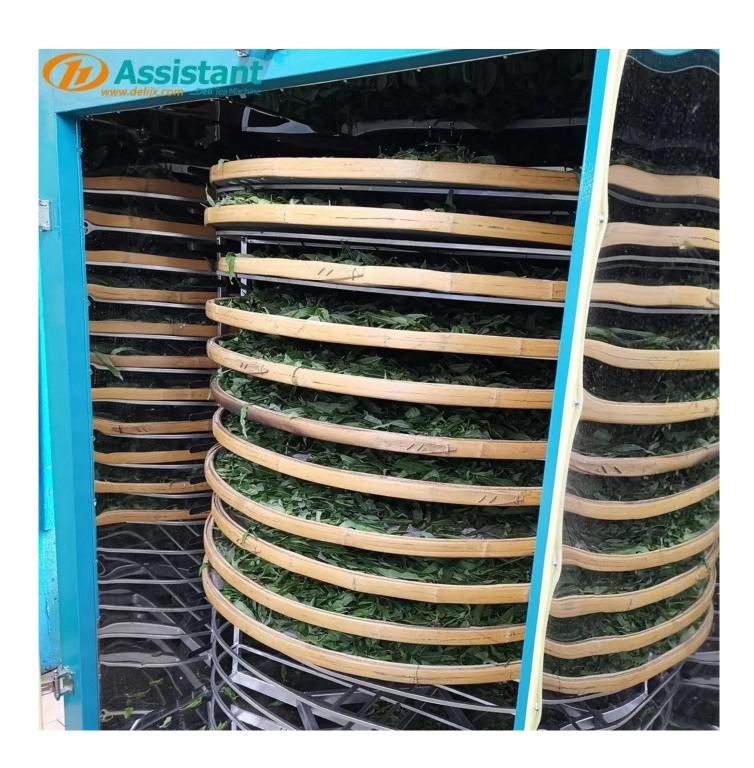

### **DESCRIPTION**

This <u>Electric Heating Tea Leaf Dryer</u> has 16 sieve trays, the diameter of each tray is 110 cm, total drying area of 14.5m<sup>2</sup>. It can process 60-75 kg of wet tea per batch.

## **ADVANTAGE**

- 1. Rotary drying design, the tea leaves are heated evenly and drying more quickly;
- 2. The use of stainless steel sieve trays will not produce harmful substances, ensuring the cleanliness of tea production;
- 3. Using high-strength steel hinges and door handles, the service life of the machine is increased by 40% compared with other companies;
- 4. The patented air duct design allows the bottom of each sieve tray to enter the air, which quickly removes the moisture in the tea and improves the drying efficiency.