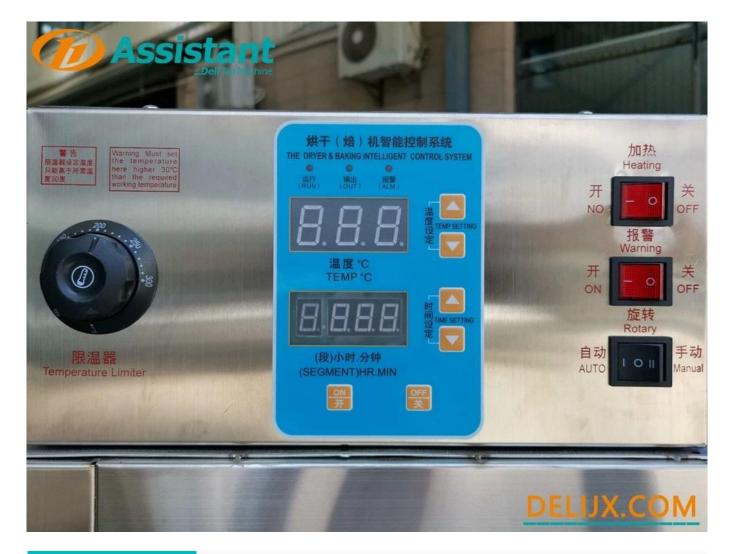

Adopt turbine air-intake structure, the air volume is large enough to take away more humid and hot air, and the tea drying speed is increased by 30%, with durable electric heating wire with a diameter of 1mm and a high-temperature resistant polymer insulation cake, the service life of the heating wire is increased by 40% compared with other companies. A new type of environmentally friendly high-temperature heat-resistant insulation material, with a thickness of 3 cm, and completely covering the machine to ensure that no heat is wasted and 30% energy saving. The door is lined with high-temperature resistant elastic rubber strips, which can seal the door of the machine to prevent hot air from escaping.

| Type Of Tea | Temperature | Working Time  |  |
|-------------|-------------|---------------|--|
| Black Tea   | 80-120°C    | 20-60 Minutes |  |
| Green Tea   | 80-120°C    | 20-60 Minutes |  |
| White Tea   | 80-120°C    | 20-60 Minutes |  |
| Oolong Tea  | 80-120°C    | 20-60 Minutes |  |
| Herbal Tea  | 80-120℃     | 20-60 Minutes |  |

The above data is for reference only, and the specific processing time shall be determined according to the actual situation.