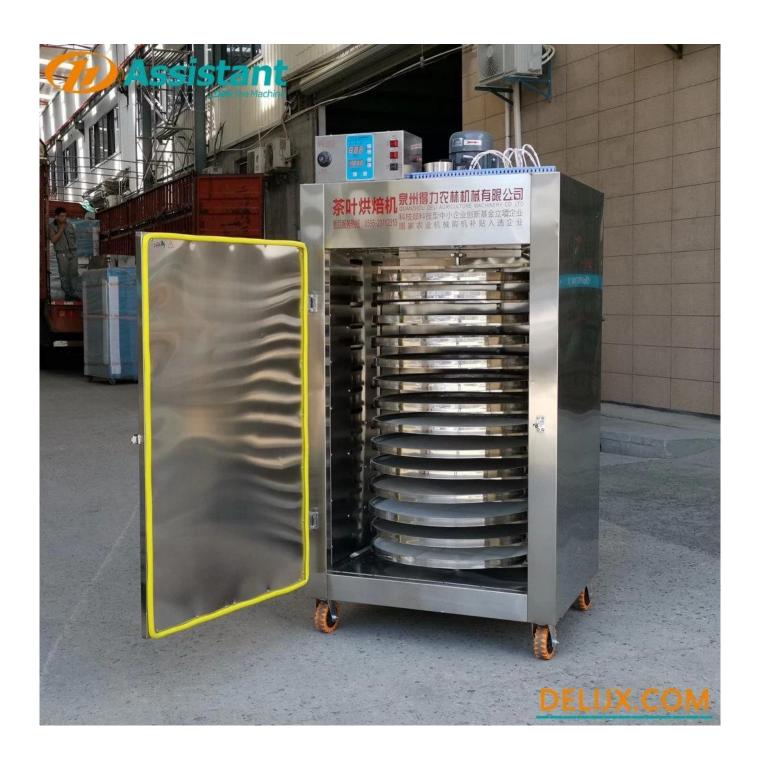

### **DESCRIPTION**

This <u>Rotating Tea Drying Machine</u> has 14 sieve trays, the diameter of each tray is 70 cm, total drying area of 5.38m<sup>2</sup>. It can process 15-20 kg of wet tea per batch.

#### **ADVANTAGE**

- 1. Rotary drying design, the tea leaves are heated evenly and drying more quickly.
- 2. The use of stainless steel sieve trays will not produce harmful substances, ensuring the cleanliness of tea production.
- 3. Using high-strength steel hinges and door handles, the service life of the machine is increased by 40% compared with other companies.
- 4. The patented air duct design allows the bottom of each sieve tray to enter the air, which quickly removes the moisture in the tea and improves the drying efficiency.