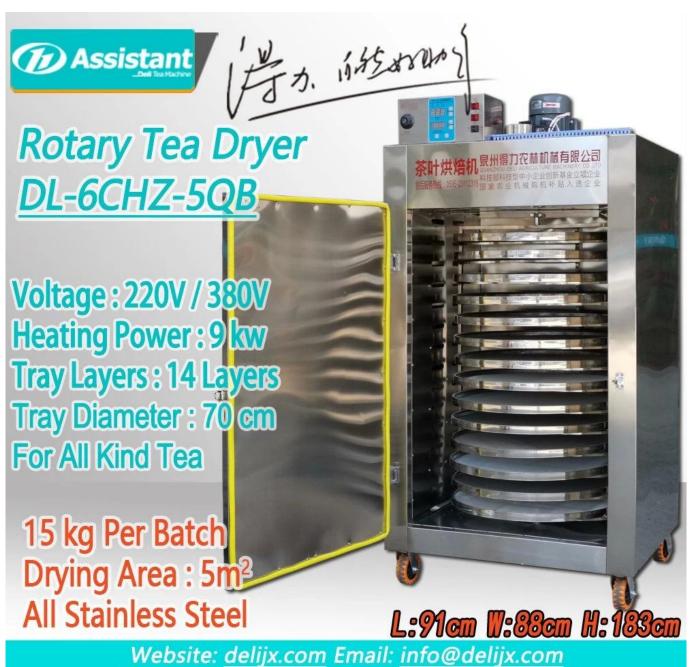

### **DESCRIPTION**

This <u>Rotating Tea Drying Machine</u> has 14 sieve trays, the diameter of each tray is 70 cm, total drying area of 5.38m<sup>2</sup>. It can process 15-20 kg of wet tea per batch.

#### **SPECIFICATION**

Tea Dryer Machine specification list:

| Model     | DL-6CHZ-5QB     |  |
|-----------|-----------------|--|
| Dimension | 910×880×1830 mm |  |

| Voltage                 |               | 220V 50HZ             |  |  |
|-------------------------|---------------|-----------------------|--|--|
| Heating element         |               | Electric heating wire |  |  |
| Total heating power     |               | 9.0 KW                |  |  |
| Heating element group   |               | 1 Group               |  |  |
| Fan motor               | Power         | 0.18 KW               |  |  |
|                         | Speed         | 1400 rpm              |  |  |
|                         | Rated voltage | 220 V                 |  |  |
| Pallet rotary motor     | Power         | 15 W                  |  |  |
|                         | Speed         | 1250 rpm              |  |  |
|                         | Rated voltage | 220 V                 |  |  |
| Pallet rotary speed     |               | 6 rpm                 |  |  |
| Pallet type             |               | Round                 |  |  |
| Effective drying area   |               | 5.38 m²               |  |  |
| Number of drying pallet |               | 14                    |  |  |
| Capacity per batch      |               | 15-20 kg/time         |  |  |