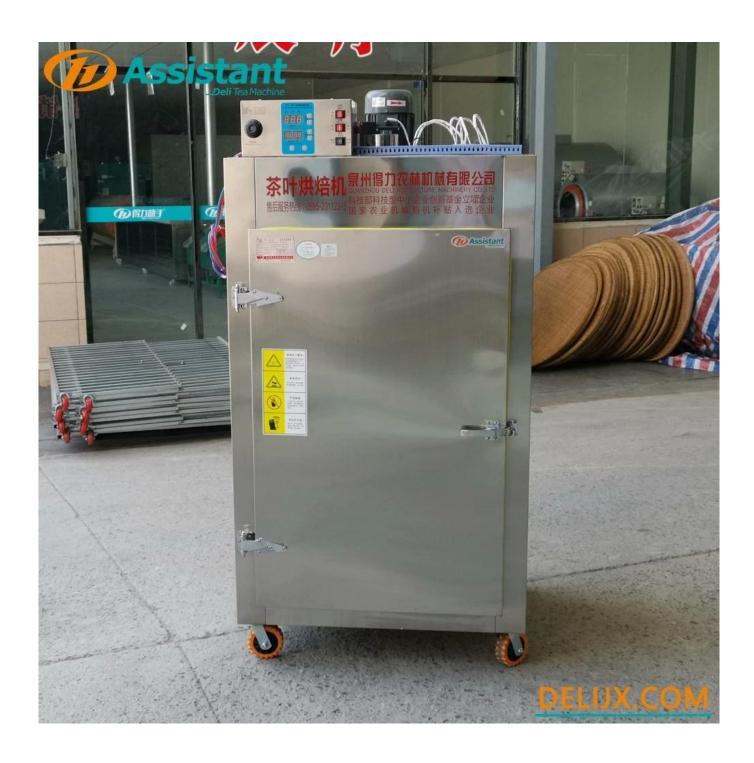

### **DESCRIPTION**

This <u>Rotating Tea Drying Machine</u> has 14 sieve trays, the diameter of each tray is 70 cm, total drying area of 5.38m<sup>2</sup>. It can process 15-20 kg of wet tea per batch.

Adopt turbine air-intake structure, the air volume is large enough to take away more humid and hot air, and the tea drying speed is increased by 30%, with durable electric heating wire with a diameter of 1mm and a high-temperature resistant polymer insulation cake, the service life of the heating wire is increased by 40% compared with other companies. A new type of environmentally friendly high-temperature heat-resistant insulation material, with a thickness of 3 cm, and completely covering the machine to ensure that no heat is wasted and 30% energy saving. The door is lined with high-temperature resistant elastic rubber strips, which can seal the door of the machine to prevent hot air from escaping.