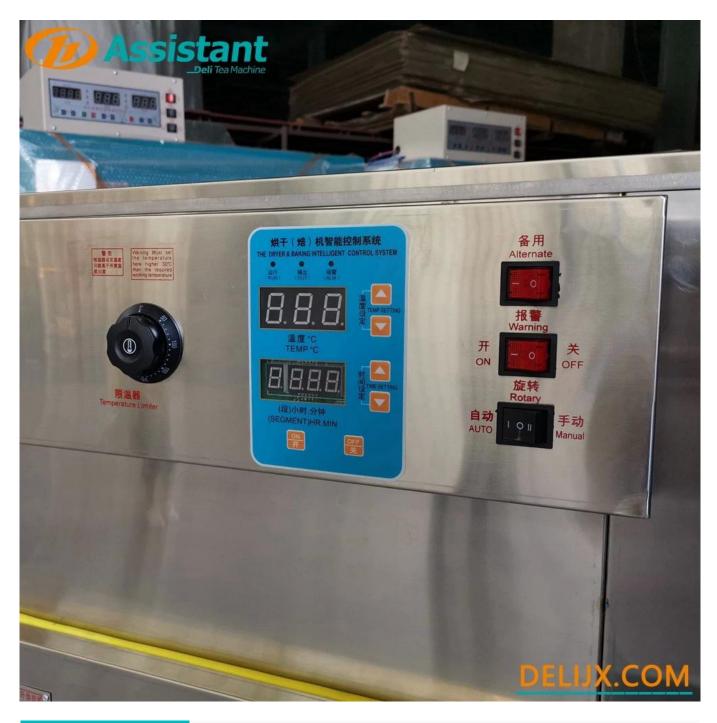

## **DESCRIPTION**

This Mini Tea Dryer Machine has 10 sieve trays, the diameter of each tray is 50 cm, total drying area of 2.12m<sup>2</sup>. It can process 8 kg of wet tea per batch.

The intelligent electric heating rotary dryer adopts a new generation of the intelligent integrated control panel, which allows the dryer to heat up quickly, temperature-controlled, the air is even, lower noise, the tea loses water smoothly.

#### **ADVANTAGE**

- 1. Unique air duct design, the air is more uniform and the noise is lower;
- 2. Rotary drying tray structure, drying more evenly;
- 3. Excellent heat insulation, heat preservation and energy saving;
- 4. The use of calcium silicate board increases the insulation effect;
- 5. Intelligent temperature control system, easy to operate and precise control;
- 6. Double temperature control design, protection is more in place.

If you have special need, it can be customized according to the needs of customers.

**PHOTOS** 

Website: <u>delijx.com</u> Email: <u>info@delijx.com</u> WhatsApp/ WeChat/ Tel: <u>0086-18120033767</u>