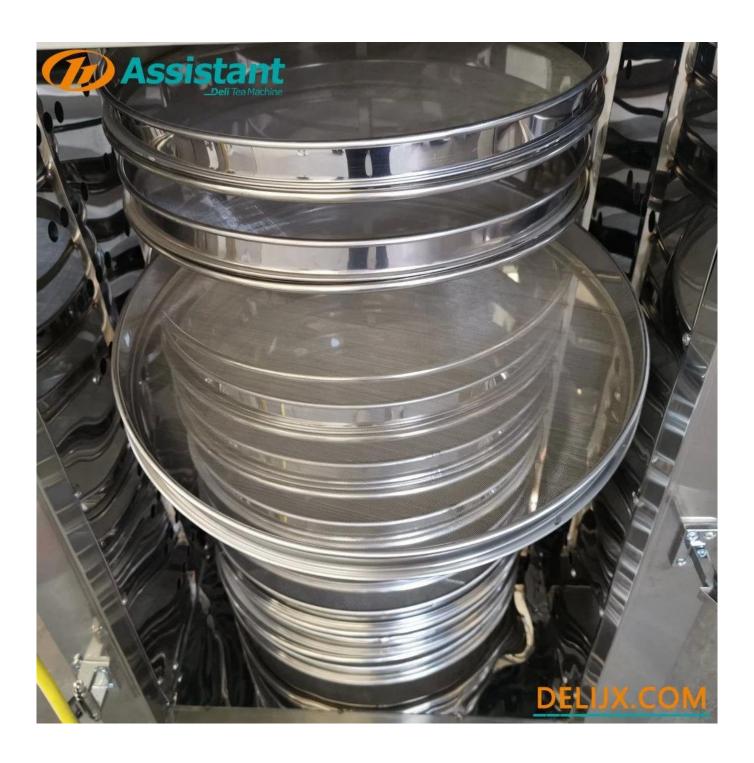

## **DESCRIPTION**

This Mini Tea Dryer Machine has 10 sieve trays, the diameter of each tray is 50 cm, total drying area of 2.12m<sup>2</sup>. It can process 8 kg of wet tea per batch.

The intelligent electric heating rotary dryer adopts a new generation of the intelligent integrated control panel, which allows the dryer to heat up quickly, temperature-controlled, the air is even, lower noise, the tea loses water smoothly.

## **SPECIFICATION**

Mini Tea Dryer Machine specification list:

| Model | DL-6CHZ-2QB |
|-------|-------------|
|-------|-------------|

| Dime                    | nsion         | 710×680×1350 mm       |  |  |
|-------------------------|---------------|-----------------------|--|--|
| Voltage                 |               | 220V 50HZ             |  |  |
| Heating element         |               | Electric heating wire |  |  |
| Total heating power     |               | 3.0 KW                |  |  |
| Heating element group   |               | 1 Group               |  |  |
| Fan motor               | Power         | 0.18 KW               |  |  |
|                         | Speed         | 1400 rpm              |  |  |
|                         | Rated voltage | 220 V                 |  |  |
| Pallet rotary motor     | Power         | 15 W                  |  |  |
|                         | Speed         | 1250 rpm              |  |  |
|                         | Rated voltage | 220 V                 |  |  |
| Pallet rotary speed     |               | 6 rpm                 |  |  |
| Pallet type             |               | Round                 |  |  |
| Effective drying area   |               | 2.12 m²               |  |  |
| Number of drying pallet |               | 10                    |  |  |
| Capacity per batch      |               | 6-8 kg/time           |  |  |

If you have special need, it can be customized according to the needs of customers.

**PHOTOS** 

Website: <u>delijx.com</u> Email: <u>info@delijx.com</u> WhatsApp/ WeChat/ Tel: <u>0086-18120033767</u>