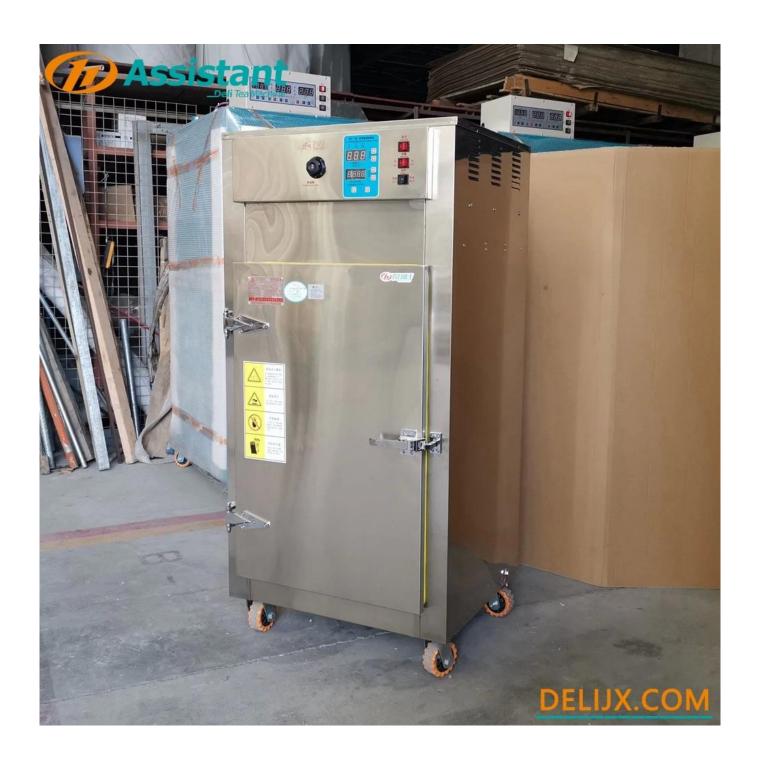

## **DESCRIPTION**

This Mini Tea Dryer Machine has 10 sieve trays, the diameter of each tray is 50 cm, total drying area of 2.12m<sup>2</sup>. It can process 8 kg of wet tea per batch.

The intelligent electric heating rotary dryer adopts a new generation of the intelligent integrated control panel, which allows the dryer to heat up quickly, temperature-controlled, the air is even, lower noise, the tea loses water smoothly.

## **SPECIFICATION**

Mini Tea Dryer Machine specification list:

| Model | DL-6CHZ-2QB |
|-------|-------------|
|-------|-------------|

| Dime                    | nsion         | 710×680×1350 mm       |  |  |
|-------------------------|---------------|-----------------------|--|--|
| Voltage                 |               | 220V 50HZ             |  |  |
| Heating element         |               | Electric heating wire |  |  |
| Total heating power     |               | 3.0 KW                |  |  |
| Heating element group   |               | 1 Group               |  |  |
| Fan motor               | Power         | 0.18 KW               |  |  |
|                         | Speed         | 1400 rpm              |  |  |
|                         | Rated voltage | 220 V                 |  |  |
| Pallet rotary motor     | Power         | 15 W                  |  |  |
|                         | Speed         | 1250 rpm              |  |  |
|                         | Rated voltage | 220 V                 |  |  |
| Pallet rotary speed     |               | 6 rpm                 |  |  |
| Pallet type             |               | Round                 |  |  |
| Effective drying area   |               | 2.12 m²               |  |  |
| Number of drying pallet |               | 10                    |  |  |
| Capacity per batch      |               | 6-8 kg/time           |  |  |

If you have special need, it can be customized according to the needs of customers.

**PHOTOS** 

Website: <u>delijx.com</u> Email: <u>info@delijx.com</u> WhatsApp/ WeChat/ Tel: <u>0086-18120033767</u>