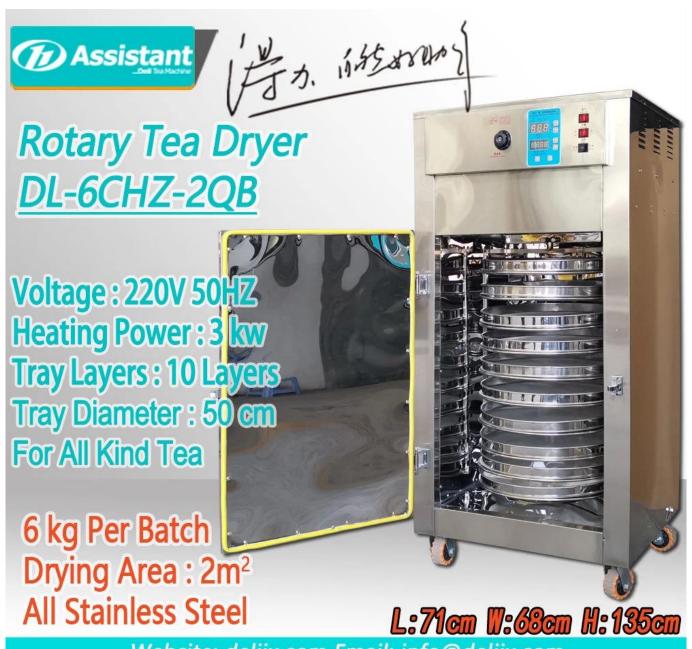

## **DESCRIPTION**

This Mini Tea Dryer Machine has 10 sieve trays, the diameter of each tray is 50 cm, total drying area of 2.12m<sup>2</sup>. It can process 8 kg of wet tea per batch.

The intelligent electric heating rotary dryer adopts a new generation of the intelligent integrated control panel, which allows the dryer to heat up quickly, temperature-controlled, the air is even, lower noise, the tea loses water smoothly.

## **SPECIFICATION**

Mini Tea Dryer Machine specification list:

| Model | DL-6CHZ-2QB |
|-------|-------------|
|-------|-------------|

| Dime                    | nsion         | 710×680×1350 mm       |  |  |
|-------------------------|---------------|-----------------------|--|--|
| Voltage                 |               | 220V 50HZ             |  |  |
| Heating element         |               | Electric heating wire |  |  |
| Total heating power     |               | 3.0 KW                |  |  |
| Heating element group   |               | 1 Group               |  |  |
| Fan motor               | Power         | 0.18 KW               |  |  |
|                         | Speed         | 1400 rpm              |  |  |
|                         | Rated voltage | 220 V                 |  |  |
| Pallet rotary motor     | Power         | 15 W                  |  |  |
|                         | Speed         | 1250 rpm              |  |  |
|                         | Rated voltage | 220 V                 |  |  |
| Pallet rotary speed     |               | 6 rpm                 |  |  |
| Pallet type             |               | Round                 |  |  |
| Effective drying area   |               | 2.12 m²               |  |  |
| Number of drying pallet |               | 10                    |  |  |
| Capacity per batch      |               | 6-8 kg/time           |  |  |