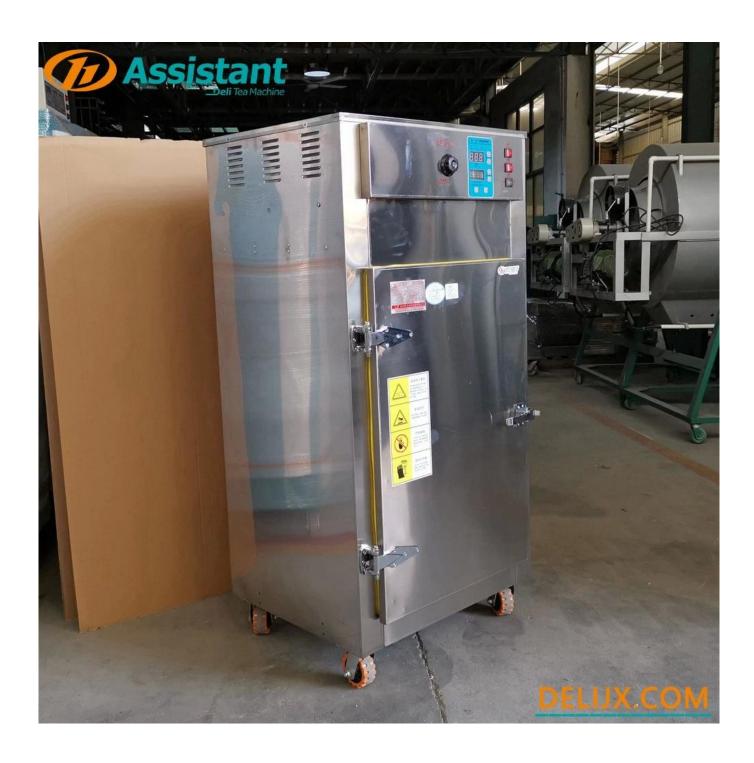

## **DESCRIPTION**

This Mini Tea Dryer Machine has 10 sieve trays, the diameter of each tray is 50 cm, total drying area of 2.12m<sup>2</sup>. It can process 8 kg of wet tea per batch.

The intelligent electric heating rotary dryer adopts a new generation of the intelligent integrated control panel, which allows the dryer to heat up quickly, temperature-controlled, the air is even, lower noise, the tea loses water smoothly.

## **SPECIFICATION**

Mini Tea Dryer Machine specification list:

| Model | DL-6CHZ-2QB |
|-------|-------------|
|-------|-------------|

| Dime                    | nsion         | 710×680×1350 mm       |  |  |
|-------------------------|---------------|-----------------------|--|--|
| Voltage                 |               | 220V 50HZ             |  |  |
| Heating element         |               | Electric heating wire |  |  |
| Total heating power     |               | 3.0 KW                |  |  |
| Heating element group   |               | 1 Group               |  |  |
| Fan motor               | Power         | 0.18 KW               |  |  |
|                         | Speed         | 1400 rpm              |  |  |
|                         | Rated voltage | 220 V                 |  |  |
| Pallet rotary motor     | Power         | 15 W                  |  |  |
|                         | Speed         | 1250 rpm              |  |  |
|                         | Rated voltage | 220 V                 |  |  |
| Pallet rotary speed     |               | 6 rpm                 |  |  |
| Pallet type             |               | Round                 |  |  |
| Effective drying area   |               | 2.12 m²               |  |  |
| Number of drying pallet |               | 10                    |  |  |
| Capacity per batch      |               | 6-8 kg/time           |  |  |

If you have special need, it can be customized according to the needs of customers.

**PHOTOS** 

Website: <u>delijx.com</u> Email: <u>info@delijx.com</u> WhatsApp/ WeChat/ Tel: <u>0086-18120033767</u>