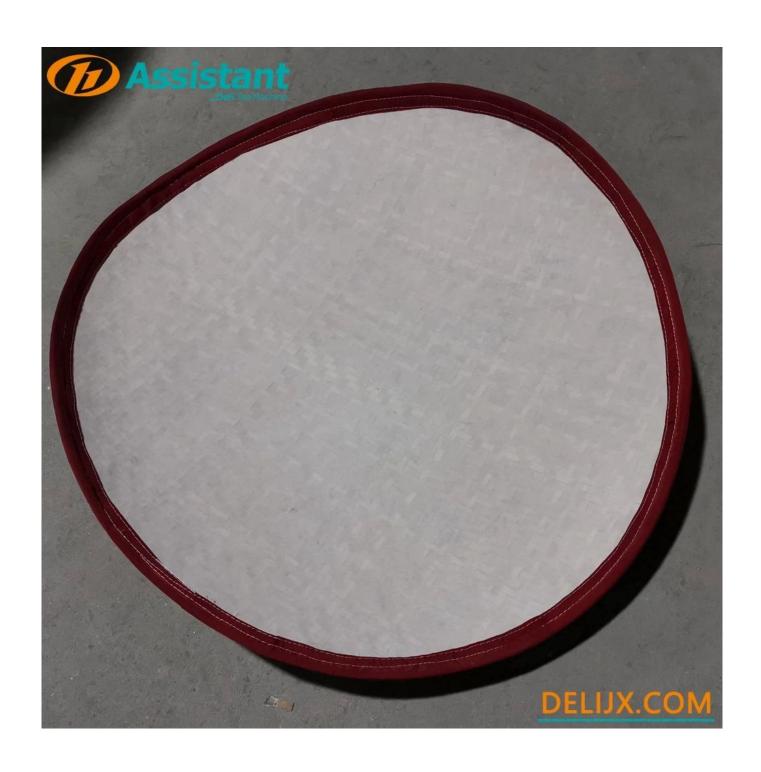

<u>DL-6CRH-120B</u> made of natutal bamboo with cloth covering, can hold for all materials.

DL-6CRH-120B made of bamboo with cotton covered, the hole is, suitable for all kinds of tea processing, It is especially suitable for dried tea, cotton cloth can quickly absorb the hot air in dry tea, which is beneficial to the preservation of tea.