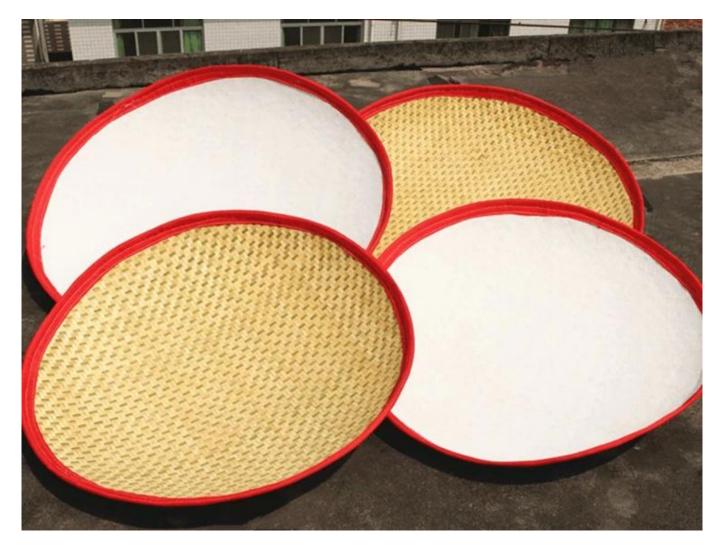

#### **DESCRIPTION**

DL-6CRH-120B <u>soft bamboo tea leaf basket</u> with cloth covering mainly used for temporary storage of tea, easy to transfer tea between each processing process, ultra soft, can be arbitrarily curled.

<u>DL-6CRH-120B</u> made of natutal bamboo with cloth covering, can hold for all materials.

DL-6CRH-120B made of bamboo with cotton covered, the hole is, suitable for all kinds of tea processing, It is especially suitable for dried tea, cotton cloth can quickly absorb the hot air in dry tea, which is beneficial to the preservation of tea.