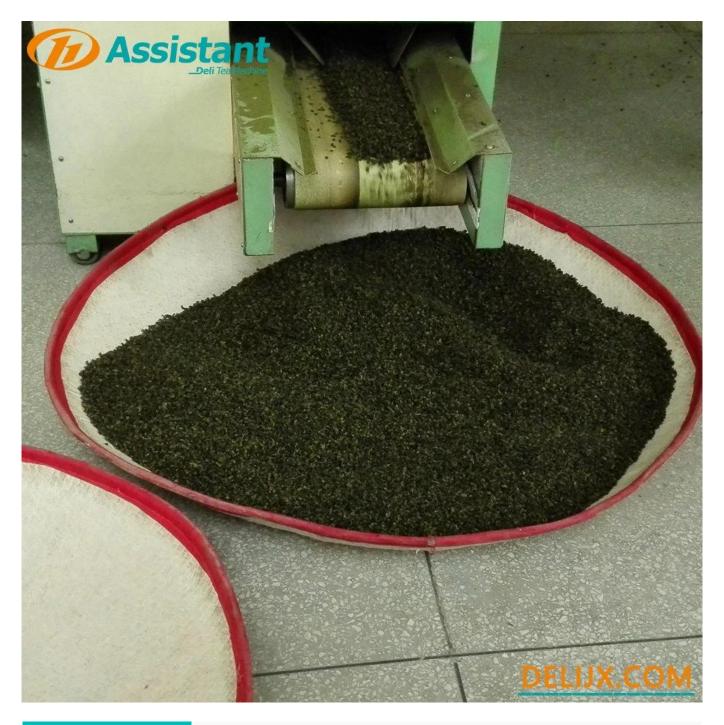

#### **DESCRIPTION**

DL-6CRH-120B <u>soft bamboo tea leaf basket</u> with cloth covering mainly used for temporary storage of tea, easy to transfer tea between each processing process, ultra soft, can be arbitrarily curled.

#### **APPLICATION**

Tea soft basket is one of the essential tools for every tea processing factory, because there are many different steps needed to process tea and the tea needs to be transferred between each step. Tea leaf soft basket is suitable for processing black / green / oolong / white / dark / herbal tea.

DL-6CRH-120B made of bamboo with cotton covered, the hole is, suitable for all kinds of tea processing, It is especially suitable for dried tea, cotton cloth can quickly absorb the hot air in dry tea, which is beneficial to the preservation of tea.