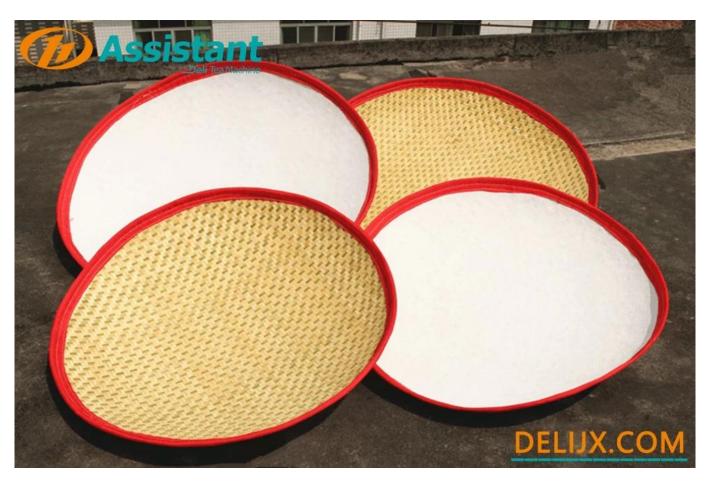

#### **DESCRIPTION**

DL-6CRH-120B <u>soft bamboo tea leaf basket</u> with cloth covering mainly used for temporary storage of tea, easy to transfer tea between each processing process, ultra soft, can be arbitrarily curled.

<u>DL-6CRH-120B</u> made of natutal bamboo with cloth covering, can hold for all materials.

DL-6CRH-120B made of bamboo with cotton covered, the hole is, suitable for all kinds of tea processing, It is especially suitable for dried tea, cotton cloth can quickly absorb the hot air in dry tea, which is beneficial to the preservation of tea.

### **PHOTOS**