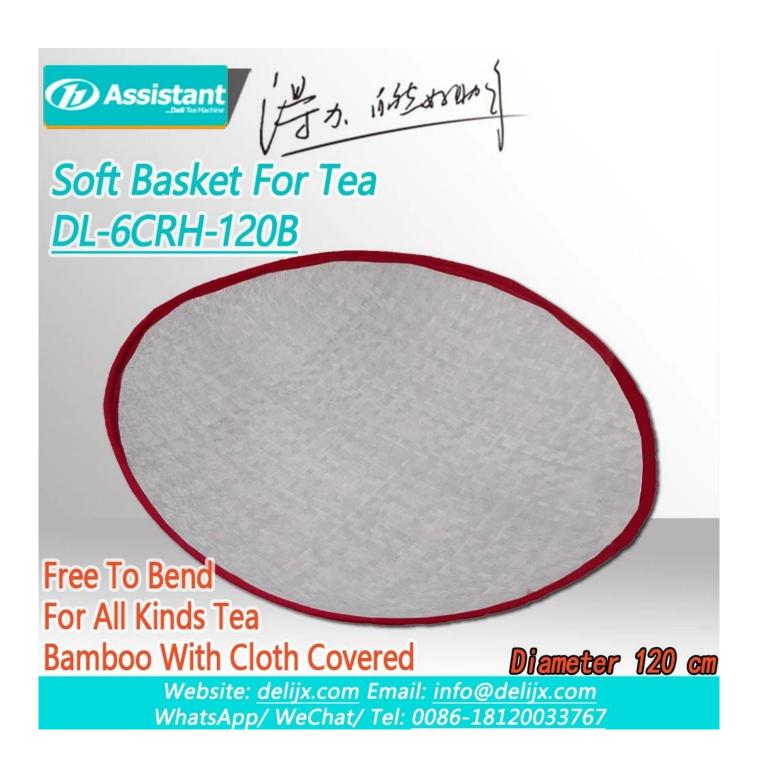

<u>DL-6CRH-120B</u> made of natutal bamboo with cloth covering, can hold for all materials.

# **SPECIFICATION**

**Tea Leaf Basket** specification list:

| Model       | DL-6CRH-120B               |
|-------------|----------------------------|
| Diameter    | 120 cm                     |
| Materials   | Bamboo with cloth covering |
| Flexibility | 100%                       |

DL-6CRH-120B made of bamboo with cotton covered, the hole is, suitable for all kinds of tea processing, It is especially suitable for dried tea, cotton cloth can quickly absorb the hot air in dry tea, which is beneficial to the preservation of tea.