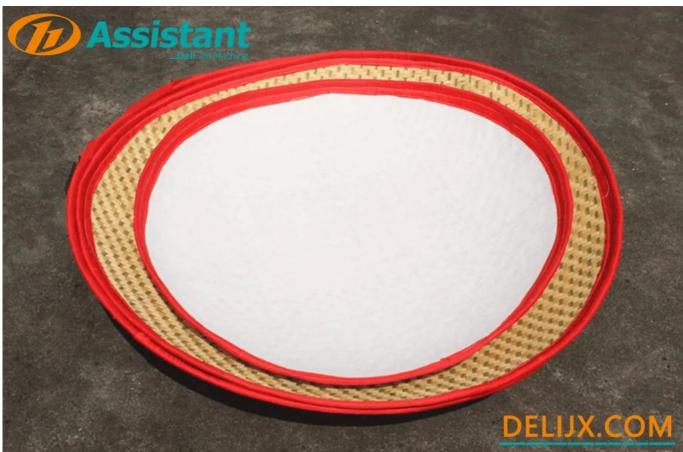

<u>DL-6CRH-120B</u> made of natutal bamboo with cloth covering, can hold for all materials.

# **SPECIFICATION**

**Tea Leaf Basket** specification list:

| Model       | DL-6CRH-120B               |
|-------------|----------------------------|
| Diameter    | 120 cm                     |
| Materials   | Bamboo with cloth covering |
| Flexibility | 100%                       |

DL-6CRH-120B made of bamboo with cotton covered, the hole is, suitable for all kinds of tea processing, It is especially suitable for dried tea, cotton cloth can quickly absorb the hot air in dry tea, which is beneficial to the preservation of tea.