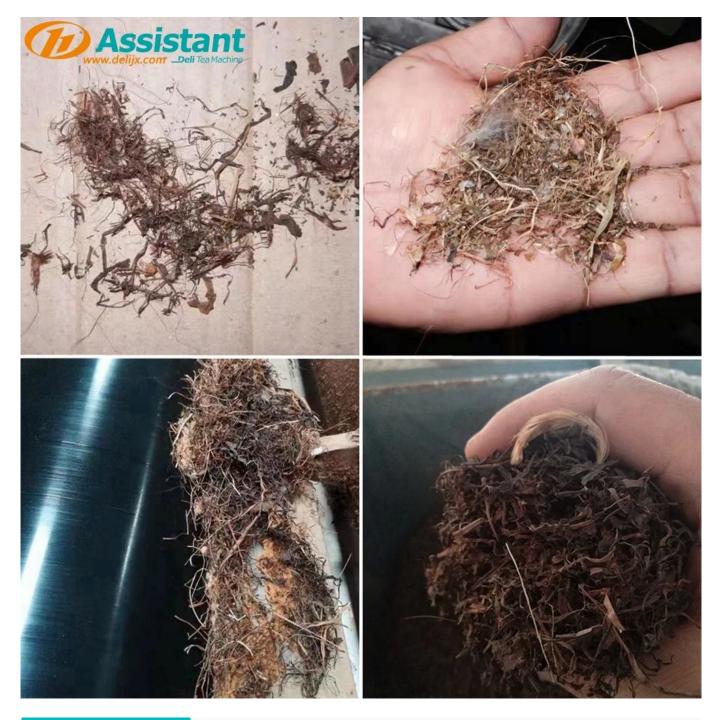

#### DESCRIPTION

The <u>electrostatic cleaner</u> is a new patented product of our company.

The <u>electrostatic tea ESP cleaner sorter</u> adsorption generated by 4-10 electrostatic rollers extracts impurities in the tea, such as hair, broom bristles, tea fluff ash, thatch, woven bag silk, plastic scraps, iron filings, etc.

### ADVANTAGE

The impurity removal rate is more than 90%, and the productivity is 300-400 kg per hour, which greatly improves the efficiency of the impurity removal process and greatly reduces the amount of labor.

## PHOTOS