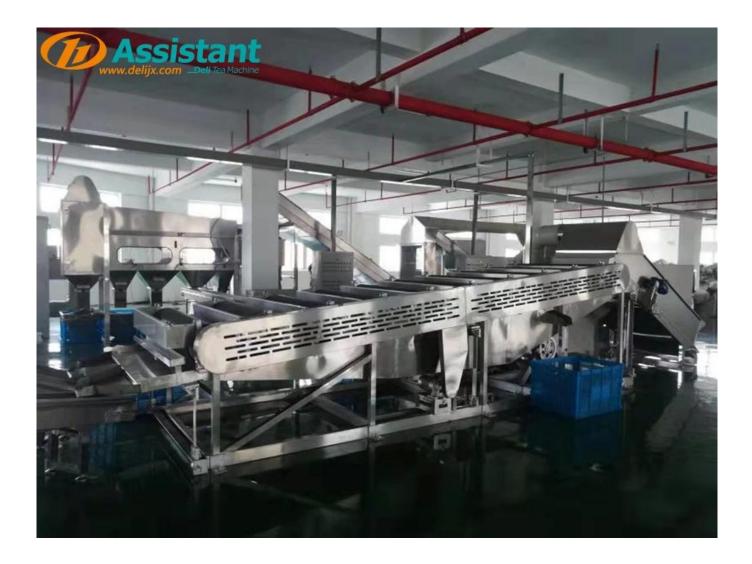

#### DESCRIPTION

The <u>electrostatic cleaner</u> is a new patented product of our company.

The <u>electrostatic tea ESP cleaner sorter</u> adsorption generated by 4-10 electrostatic rollers extracts impurities in the tea, such as hair, broom bristles, tea fluff ash, thatch, woven bag silk, plastic scraps, iron filings, etc.

### ADVANTAGE

The impurity removal rate is more than 90%, and the productivity is 300-400 kg per hour, which greatly improves the efficiency of the impurity removal process and greatly reduces the amount of labor.

The machine is equipped with screens of different specifications and can carry out screening operations at the same time, sieving out tea dregs and tea dust.

It has the advantages of uniform tea separation, high impurity removal rate, compact structure, reliability and durability, and easy maintenance. It is a powerful guarantee equipment for the clean guality of tea.