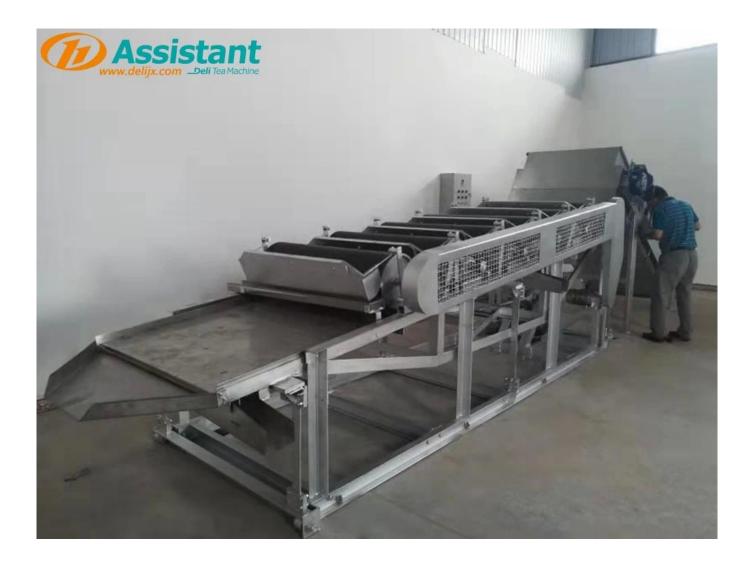

|  |  |
| Rate            | ≥92%             |  |  |
| Capacity        | ≥400             |  |  |

### Specification of all of Tea Electrostatic Cleaner.

| Model         | DL-6CJZ-99-6B  | DL-6CJZ-135-8B | DL-6CJZ-135-10B |
|---------------|----------------|----------------|-----------------|
| Size          | 7245*1665*1885 | 7955*2025*1885 | 9070*2025*1885  |
| Power         | 2.42 kw        | 2.97 kw        | 2.97 kw         |
| Roller Length | 990 mm         | 1350 mm        | 1350 mm         |

| Roller Quantity | 6 pcs  | 8 pcs  | 10 pcs |
|-----------------|--------|--------|--------|
| Rate            | ≥92%   | ≥95%   | ≥95%   |
| Capacity        | ≥300kg | ≥400kg | ≥400kg |

If you have special need, it can be customized according to the needs of customers.

## PHOTOS













### CONTACT

If you are interested in this product, please contact us to get the price.



 $\uparrow$   $\uparrow$  Click the icon to get the latest price directly  $\uparrow$   $\uparrow$ 



↓ ↓ You can also leave your contact information at the bottom. We usually contact you in about 10 minutes ↓ ↓