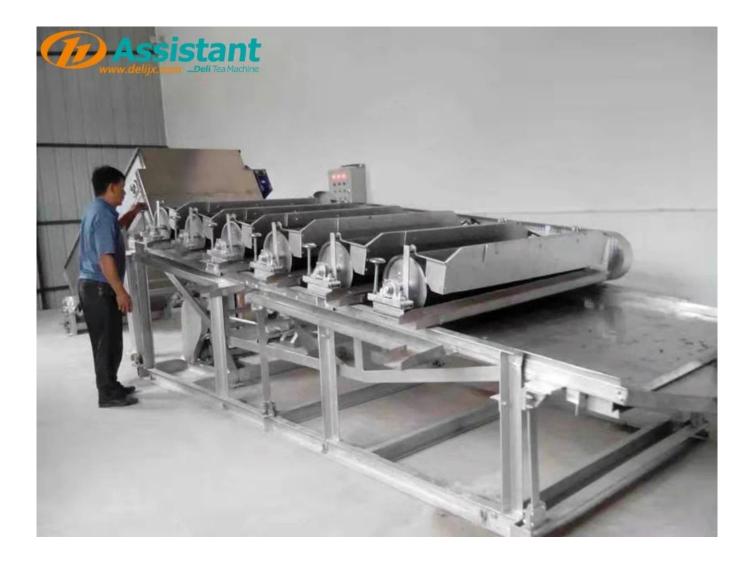

|  |  |
| Rate            | ≥92%             |  |  |
| Capacity        | ≥400             |  |  |

### Specification of all of Tea Electrostatic Cleaner.

| Model         | DL-6CJZ-99-6B  | DL-6CJZ-135-8B | DL-6CJZ-135-10B |
|---------------|----------------|----------------|-----------------|
| Size          | 7245*1665*1885 | 7955*2025*1885 | 9070*2025*1885  |
| Power         | 2.42 kw        | 2.97 kw        | 2.97 kw         |
| Roller Length | 990 mm         | 1350 mm        | 1350 mm         |

| Roller Quantity | 6 pcs  | 8 pcs  | 10 pcs |
|-----------------|--------|--------|--------|
| Rate            | ≥92%   | ≥95%   | ≥95%   |
| Capacity        | ≥300kg | ≥400kg | ≥400kg |

If you have special need, it can be customized according to the needs of customers.

## PHOTOS













### CONTACT

If you are interested in this product, please contact us to get the price.



 $\uparrow$   $\uparrow$  Click the icon to get the latest price directly  $\uparrow$   $\uparrow$ 



↓ ↓ You can also leave your contact information at the bottom. We usually contact you in about 10 minutes ↓ ↓