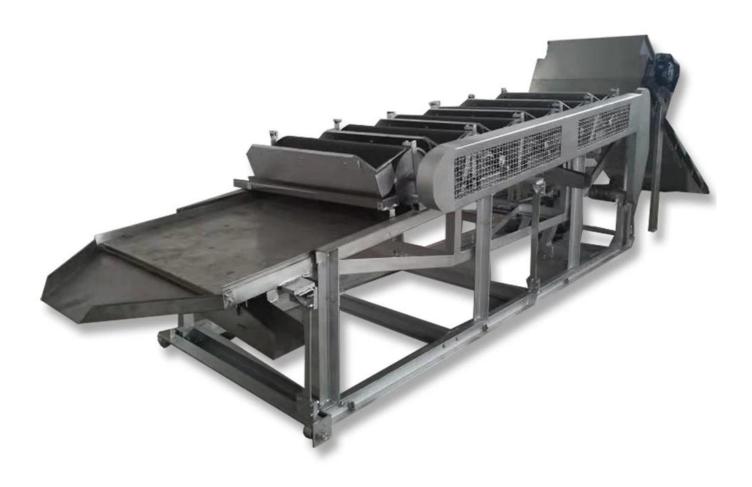

|  |  |
| Rate            | ≥92%             |  |  |
| Capacity        | ≥400             |  |  |

### Specification of all of Tea Electrostatic Cleaner.

| Model         | DL-6CJZ-99-6B  | DL-6CJZ-135-8B | DL-6CJZ-135-10B |
|---------------|----------------|----------------|-----------------|
| Size          | 7245*1665*1885 | 7955*2025*1885 | 9070*2025*1885  |
| Power         | 2.42 kw        | 2.97 kw        | 2.97 kw         |
| Roller Length | 990 mm         | 1350 mm        | 1350 mm         |

| Roller Quantity | 6 pcs  | 8 pcs  | 10 pcs |
|-----------------|--------|--------|--------|
| Rate            | ≥92%   | ≥95%   | ≥95%   |
| Capacity        | ≥300kg | ≥400kg | ≥400kg |

If you have special need, it can be customized according to the needs of customers.

## PHOTOS













### CONTACT

If you are interested in this product, please contact us to get the price.



 $\uparrow$   $\uparrow$  Click the icon to get the latest price directly  $\uparrow$   $\uparrow$ 



↓ ↓ You can also leave your contact information at the bottom. We usually contact you in about 10 minutes ↓ ↓