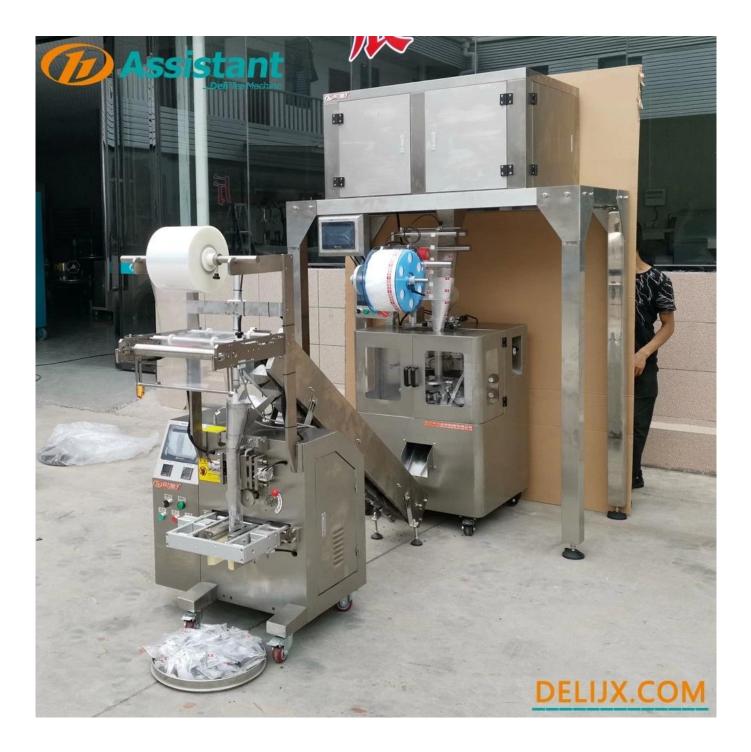

## DESCRIPTION

<u>Triangle Tea Bag Packaging Machine</u> can pack triangle/pyramid tea bag, also can adjust to sqaure tea bags, 1 hour can pack 2000-4500bags, tea bags can be covered with plastic bags.

We can customized the triangle bag packing machine according your needs.

PHOTOS

Pyramid Bag Packer DL-SJ3000-4C

Square Bags Triangle Bags Pyramid Bags Voltage : 220V 50HZ With Outer Plastc Bag

All Stainless Steel 2000-4500 bags / hour Tea Weight : 1-15 gram