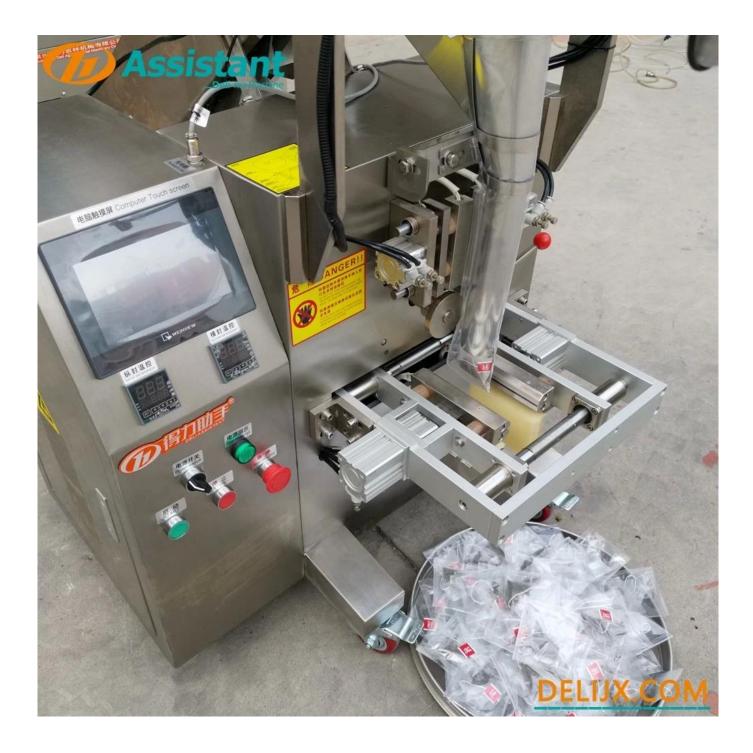

## FEATURES

- 1. Sealing and cutting function by ultrasonic;
- 2. PLC control and touch screen make the operation easier;
- 3. SMC pneumatic components, prolong the service life of the machine;
- 4. Adopt Mechatronics design, you can switch data without shutting down;

5. According to the shape of the material, electronic scale or sliding cup can be selected for measurement;

6. The production of triangle three-dimensional bag and four corner flat bag only needs one key switch.