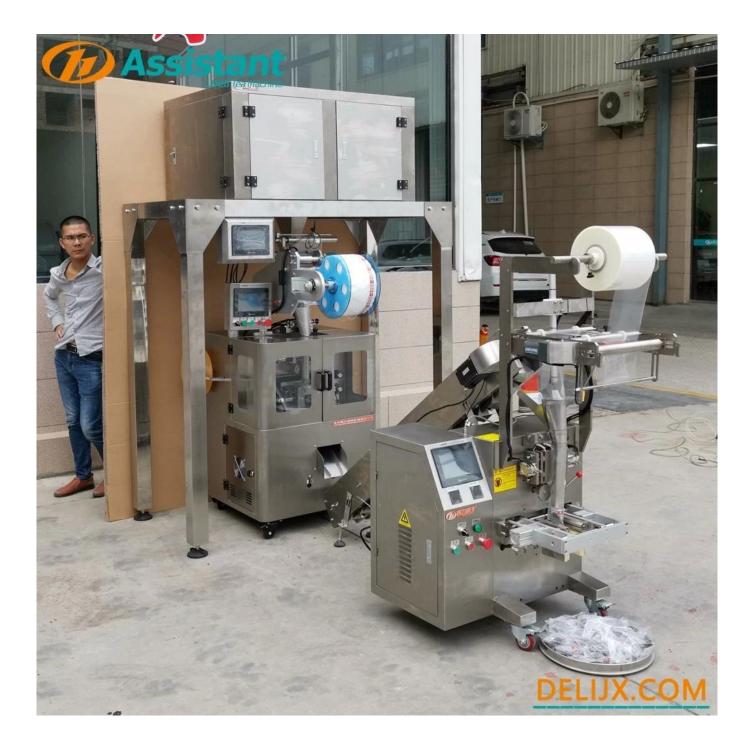

## DESCRIPTION

<u>Triangle Tea Bag Packaging Machine</u> can pack triangle/pyramid tea bag, also can adjust to sqaure tea bags, 1 hour can pack 2000-4500bags, tea bags can be covered with plastic bags.

We can customized the triangle bag packing machine according your needs.

PHOTOS

Pyramid Bag Packer DL-SJ3000-4C

Square Bags Triangle Bags Pyramid Bags Voltage : 220V 50HZ With Outer Plastc Bag

All Stainless Steel 2000-4500 bags / hour Tea Weight : 1-15 gram