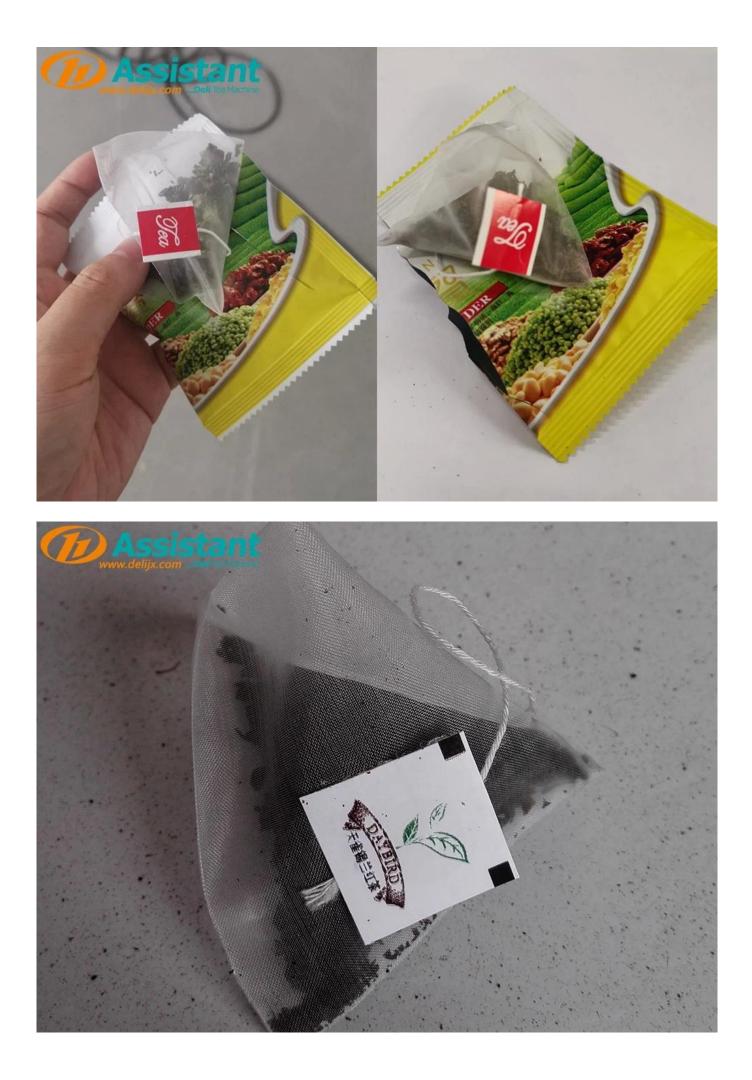

## DESCRIPTION

<u>Triangle Tea Bag Packaging Machine</u> can pack triangle/pyramid tea bag, also can adjust to sqaure tea bags, 1 hour can pack 2000-4500bags, tea bags can be covered with plastic bags.

This machine can packing nylon tea bags, corn fiber bag, using ultrasonic sealing, the bag will not be damaged and no harmful substances will be produced.

We can customized the triangle bag packing machine according your needs.

PHOTOS

Pyramid Bag Packer DL-SJ3000-4C

Square Bags Triangle Bags Pyramid Bags Voltage : 220V 50HZ With Outer Plastc Bag

All Stainless Steel 2000-4500 bags / hour Tea Weight : 1-15 gram