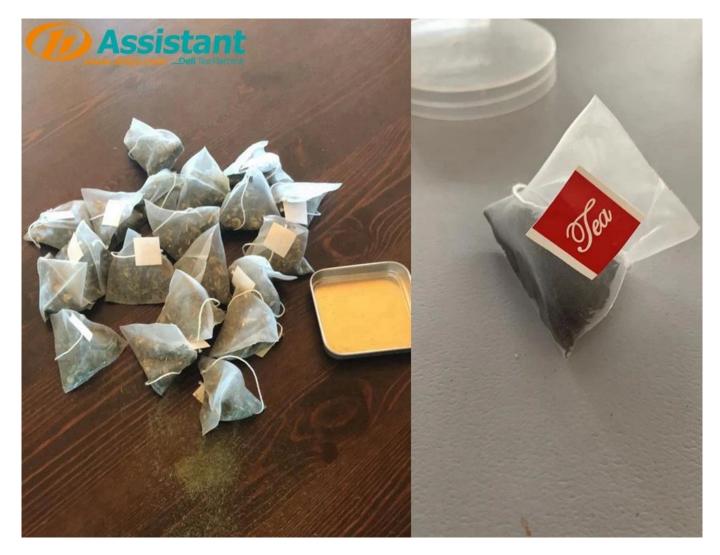

## DESCRIPTION

<u>Triangle Tea Bag Packaging Machine</u> can pack triangle/pyramid tea bag, also can adjust to sqaure tea bags, 1 hour can pack 2000-4500bags, tea bags can be covered with plastic bags.

We can customized the triangle bag packing machine according your needs.

PHOTOS

Pyramid Bag Packer DL-SJ3000-4C

Square Bags Triangle Bags Pyramid Bags Voltage : 220V 50HZ With Outer Plastc Bag

All Stainless Steel 2000-4500 bags / hour Tea Weight : 1-15 gram