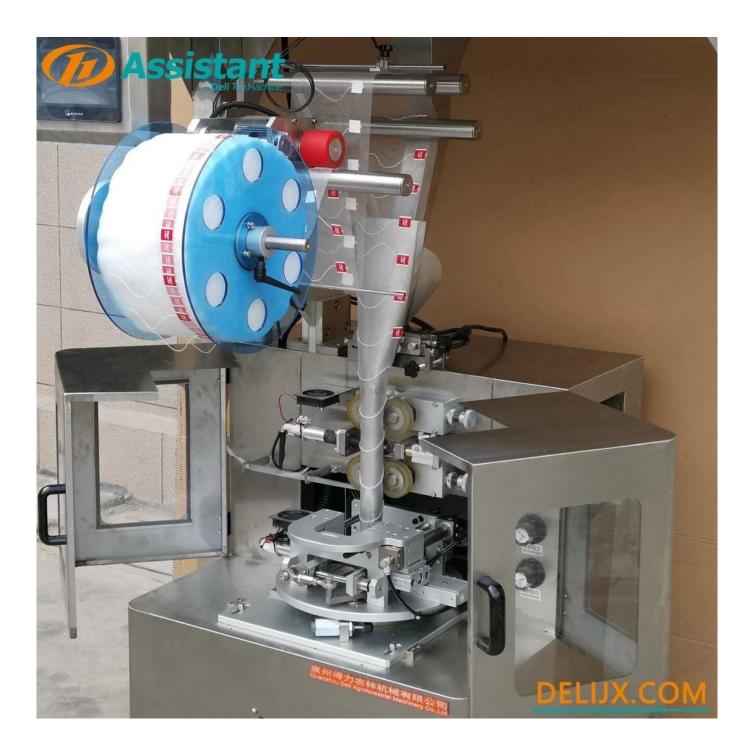

This machine can packing nylon tea bags, corn fiber bag, using ultrasonic sealing, the bag will not be damaged and no harmful substances will be produced.

## FEATURES

- 1. Sealing and cutting function by ultrasonic;
- 2. PLC control and touch screen make the operation easier;
- 3. SMC pneumatic components, prolong the service life of the machine;
- 4. Adopt Mechatronics design, you can switch data without shutting down;

5. According to the shape of the material, electronic scale or sliding cup can be selected for measurement;

6. The production of triangle three-dimensional bag and four corner flat bag only needs one key switch.