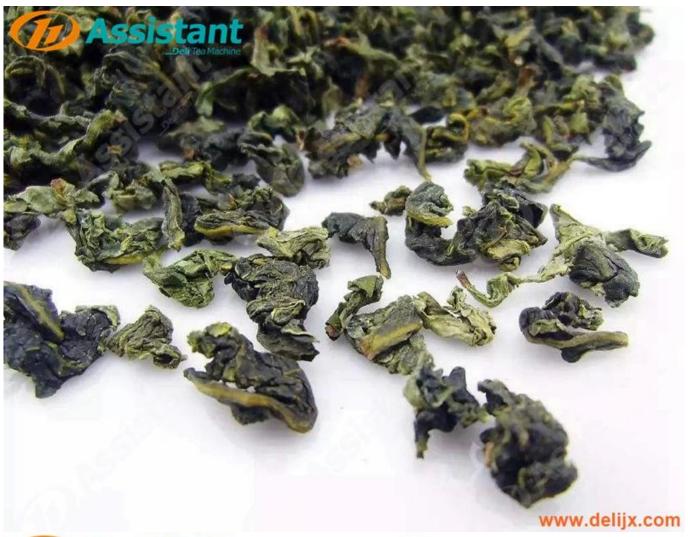

### **APPLICATION**

<u>Oolong Tea Canvas Wrapping Balling And Rolling Machine</u> is suitable for processing black / green / oolong / white / dark / herbal tea, the following is the working time required for the above tea production.

| Type Of Tea | Working Time |  |
|-------------|--------------|--|
| Black Tea   | 3-5 Minutes  |  |
| Green Tea   | 3-5 Minutes  |  |
| Oolong Tea  | 3-5 Minutes  |  |

The above data is for reference only, and the specific processing time shall be determined according to the actual situation.