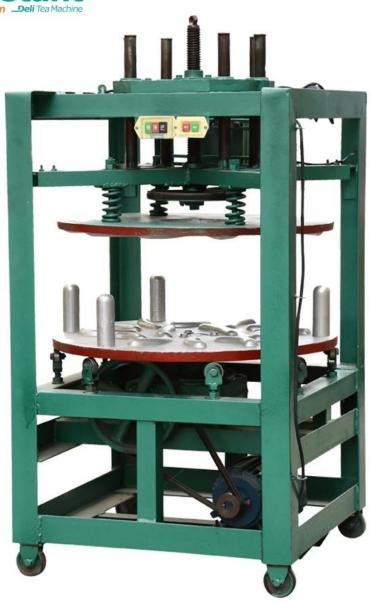

## **DESCRIPTION**

DL-6CBRP-70 <u>Oolong Tea TieGuanYin Canvas Wrapping Balling And Rolling Machine</u> is suitable for the tea-making process before the shaping and bag-type kneading of oolong tea and substitutes for the heavy manual bag type kneading operation. It has the function of electric bag-tightening and bag type kneading, greatly increases the efficiency by several times, process the tea leaves into pear shape or semi-ball shape to make the appearance much attractive, greatly improves tea quality, and is one of important tools for processing of oolong tea.

### **ADVANTAGE**

- 1. Adopting national standard angle steel, square, straight, thick and durable
- 2. The electric lifting mechanism is adopted, which is more convenient to use.
- 3. The ribs of the tray are scientifically designed to make the tea forming faster.
- 4. The top column of the lower jaw adopts a six-bearing support method to make the mechanism run smoothly.

#### Specification list:

| Model                              |               | DL-6CBRP-70    |
|------------------------------------|---------------|----------------|
| Input Power                        |               | 380V/HZ        |
| Dimensions(L*W*H)                  |               | 710×710×1320mm |
| Rolling disc diameter              |               | 700mm          |
| Rolling disc drive motor           | Power         | 1.1kW          |
|                                    | Rotaing Speed | 1400r/min      |
|                                    | Rated Voltage | 380V           |
| Rolling disc<br>up / down<br>motor | Power         | 0.38kW         |
|                                    | Rotaing Speed | 1400r/min      |
|                                    | Rated Voltage | 380V           |