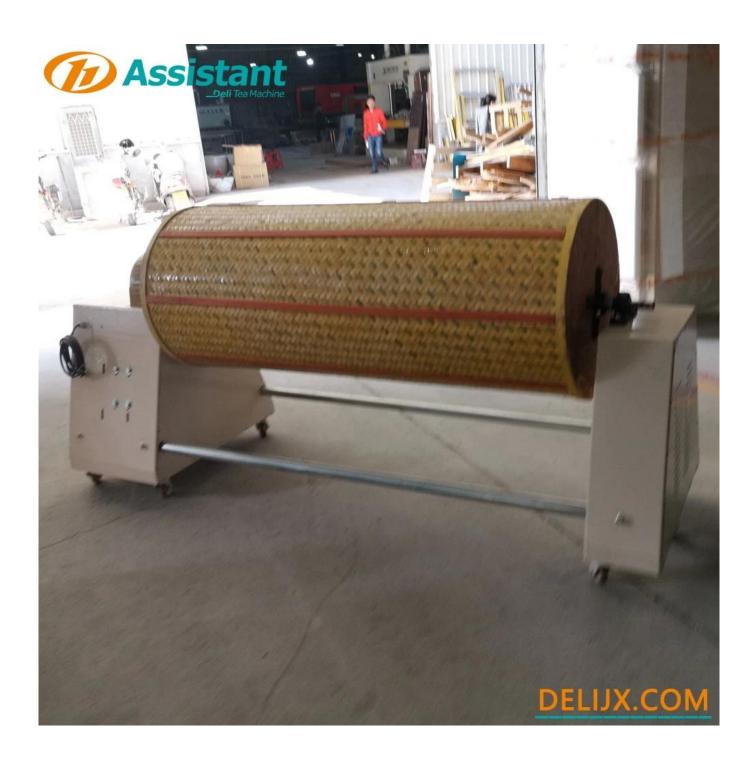

#### **DESCRIPTION**

<u>Oolong Tea Shaking Machine</u> is one of the important equipment in the process of oolong tea production.

The shaking cage is made of pure natural top layer bamboo, which is environmentally friendly and does not damage tea leaves. The shaking cage has small holes, which can filter out debris falling from the leaves and play a cleaning role.

The machine is equipped with a speed regulating device, which can adjust the speed of shaking. The time control system is added. When the time is up, it will automatically stop working. It is easy to operate and saves time and effort.

#### **ADVANTAGE**

- 1. The drum is made of bamboo material, which is hygienic and environmentally friendly;
- 2. Using electromagnetic speed control motor, the speed is stable and durable;
- 3. Can be electronic timing, easy to operate.

# **DETAILS**

Convenient design of copper lock, with spring locking function, can quickly open and close bamboo door.

The bamboo door with holes can screen out the broken tea leaf dust during oolong tea tossing step, and can improve the quality of tea.

Steel tube and steel ring reinforcement design, the machine runs smoothly, and the body vibration is small.

Integrated Chinese and English control panel, with time control function and adjustable speed, is the necessary equipment for the production of high-grade oolong tea.