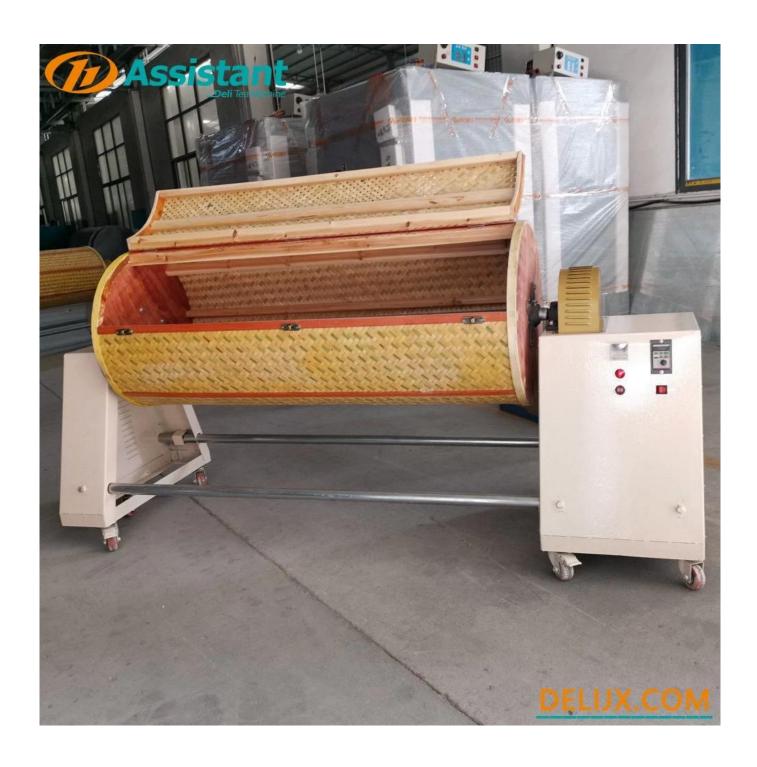

# **DETAILS**

Convenient design of copper lock, with spring locking function, can quickly open and close bamboo door.

The bamboo door with holes can screen out the broken tea leaf dust during oolong tea tossing step, and can improve the quality of tea.

Steel tube and steel ring reinforcement design, the machine runs smoothly, and the body vibration is small.

Integrated Chinese and English control panel, with time control function and adjustable speed, is the necessary equipment for the production of high-grade oolong tea.