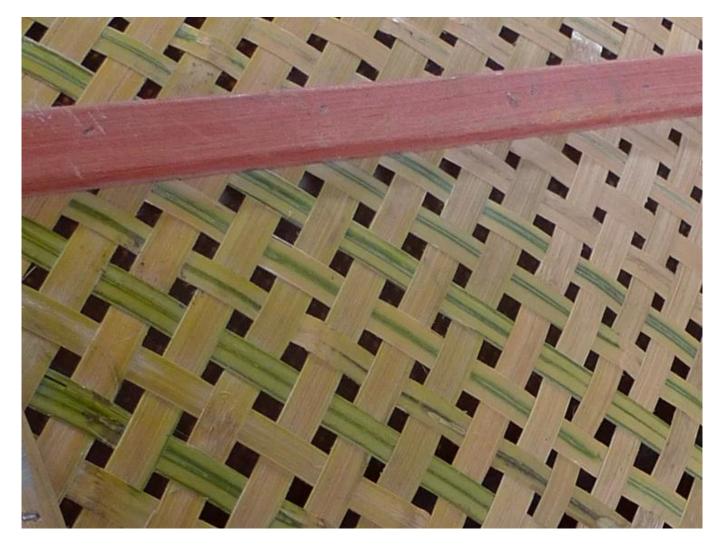

#### **DESCRIPTION**

<u>Oolong Tea Shaking Machine</u> is one of the important equipment in the process of oolong tea production.

The shaking cage is made of pure natural top layer bamboo, which is environmentally friendly and does not damage tea leaves. The shaking cage has small holes, which can filter out debris falling from the leaves and play a cleaning role.