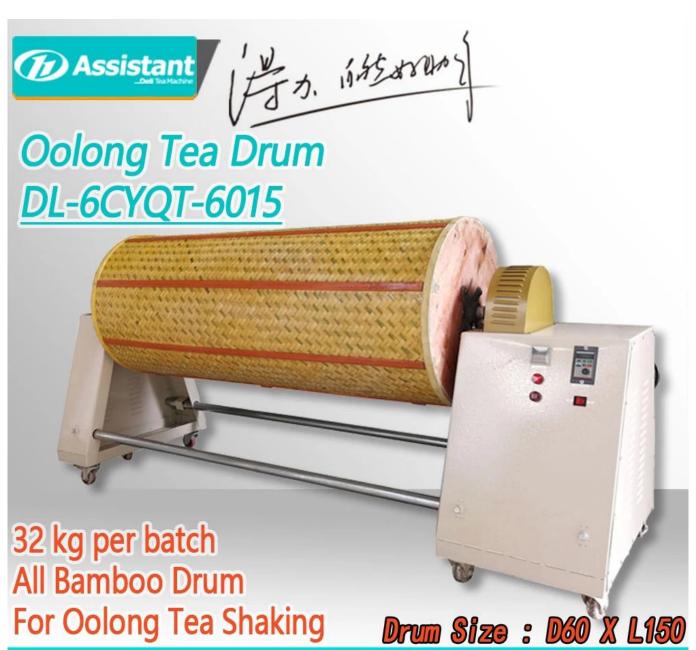

#### **DESCRIPTION**

<u>Oolong Tea Shaking Machine</u> is one of the important equipment in the process of oolong tea production.

The shaking cage is made of pure natural top layer bamboo, which is environmentally friendly and does not damage tea leaves. The shaking cage has small holes, which can filter out debris falling from the leaves and play a cleaning role.

The machine is equipped with a speed regulating device, which can adjust the speed of shaking. The time control system is added. When the time is up, it will automatically stop working. It is easy to operate and saves time and effort.

#### **ADVANTAGE**

- 1. The drum is made of bamboo material, which is hygienic and environmentally friendly;
- 2. Using electromagnetic speed control motor, the speed is stable and durable;
- 3. Can be electronic timing, easy to operate.

#### **SPECIFICATION**

Specification of <u>DL-6YQT-6015</u> oolong tea shaking drum.

| Model                   |               | DL-6CYQT-6015    |  |
|-------------------------|---------------|------------------|--|
| Input voltage           |               | 220V / 380V      |  |
| Dimensions(L*W*H)       |               | 2100×800×1000 mm |  |
| Roller diameter         |               | 600 mm           |  |
| R                       | oller length  | 1500 mm          |  |
|                         | power         | 1.1 kW           |  |
| Drive motor             | speed         | 1400 r/min       |  |
|                         | Rated voltage | 380 V            |  |
| Working speed of roller |               | 0-30 r/min       |  |
| Roller materials        |               | Bamboo           |  |
| Capacity                |               | 32 kg/time       |  |