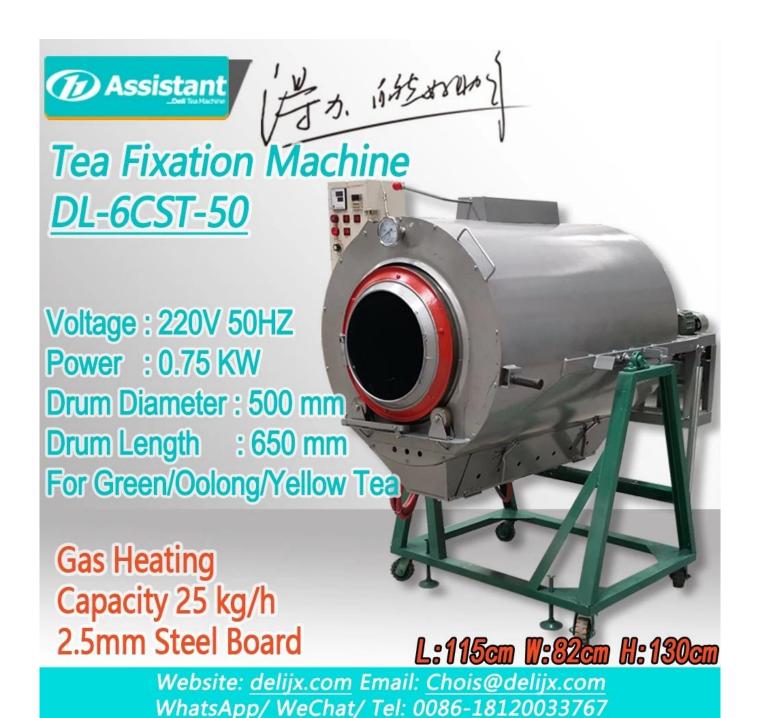

#### Liquid Gas Tea Fixation Machine specification list:

| Мо          | del        | DL-6CST-50       |  |  |
|-------------|------------|------------------|--|--|
| Dimei       | nsions     | 780×1400×1530 mm |  |  |
| Volt        | age        | 220/50 V/Hz      |  |  |
| Drum inne   | r diameter | 500 mm           |  |  |
| Drum inn    | er length  | 600 mm           |  |  |
|             | Power      | 0.75 KW          |  |  |
| Drive motor | Speed      | 1390 rpm         |  |  |
|             | Voltage    | 220 V            |  |  |

|             | Power     | 85 W        |  |  |
|-------------|-----------|-------------|--|--|
| Exhaust fan | Speed     | 2200 rpm    |  |  |
|             | Voltage   | 220 V       |  |  |
| Drum speed  |           | 5-37 min    |  |  |
| Heatin      | g type    | Gas heating |  |  |
| Capacity    | per batch | 2-4 kg      |  |  |
| Capacity    | per hour  | 25 kg/h     |  |  |