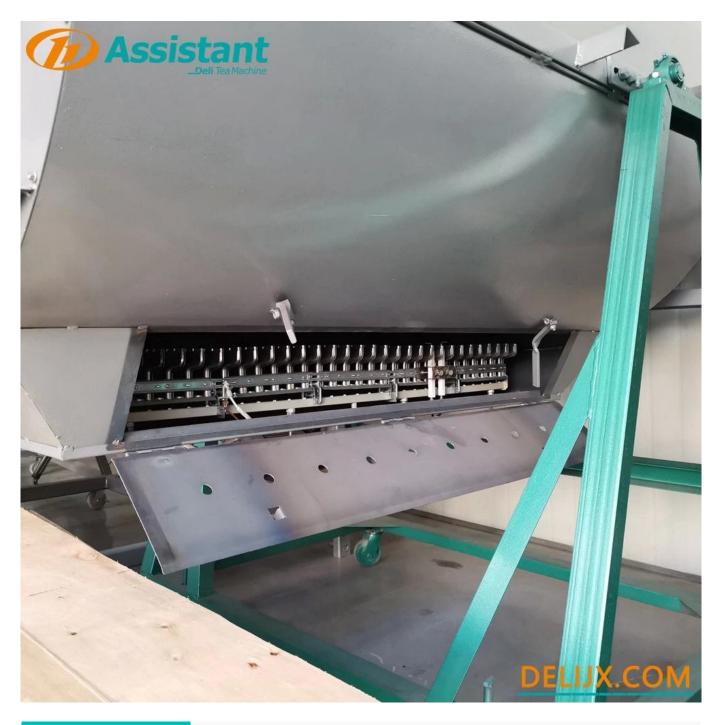

An exhaust fan is added to the rear, which can be turned on and off manually, which can quickly blow away the hot and humid air inside the machine to prevent the tea from being stuffy and affecting the taste

There are three valves at the bottom, which can be manually ignited in case of power failure, so tea leaves are not wasted

Preserve the design of the combustion head of the constant burning flame, reserve the constant burning flame after the ignition is successful, re-ignite from the constant burning flame, reduce the pressure of the ignition needle and the ignition coil, and improve the service life

## **PHOTOS**