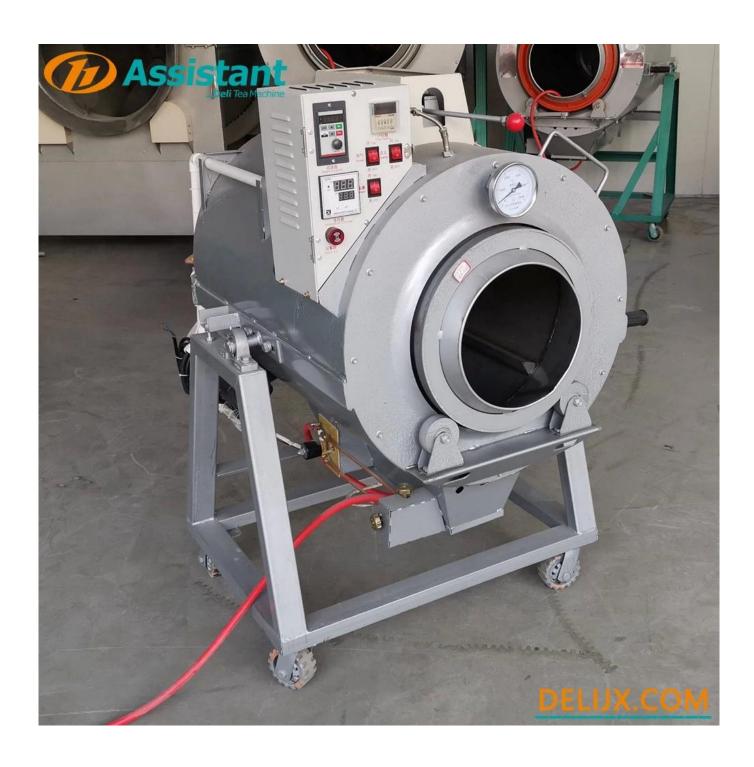

#### **DESCRIPTION**

The diameter of this <u>Small Liquid Gas Tea Fixation Machine</u> is 50cm, and the length of the inner straight section is 600mm. Using 220V voltage, it can process 2-4 kg of fresh leaves per batch.

The drum type fixation can be heated by gas or liquefied gas. It has high combustion efficiency, environmental protection and sanitation, good fixation effect. The tea will be good color, full flavor, complete, no loss of nutrients after fixation. It is ideal equipment for tea fixation and other nuts roasting!!!

## **PHOTOS**