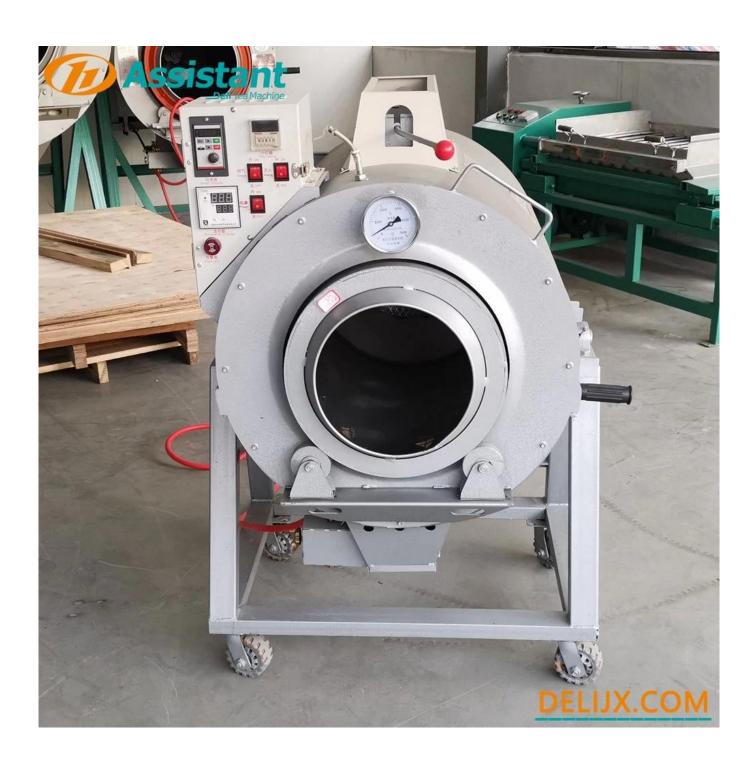

#### **DESCRIPTION**

The diameter of this <u>Small Liquid Gas Tea Fixation Machine</u> is 50cm, and the length of the inner straight section is 600mm. Using 220V voltage, it can process 2-4 kg of fresh leaves per batch.

The drum type fixation can be heated by gas or liquefied gas. It has high combustion efficiency, environmental protection and sanitation, good fixation effect. The tea will be good color, full flavor, complete, no loss of nutrients after fixation. It is ideal equipment for tea fixation and other nuts roasting!!!

## **PHOTOS**