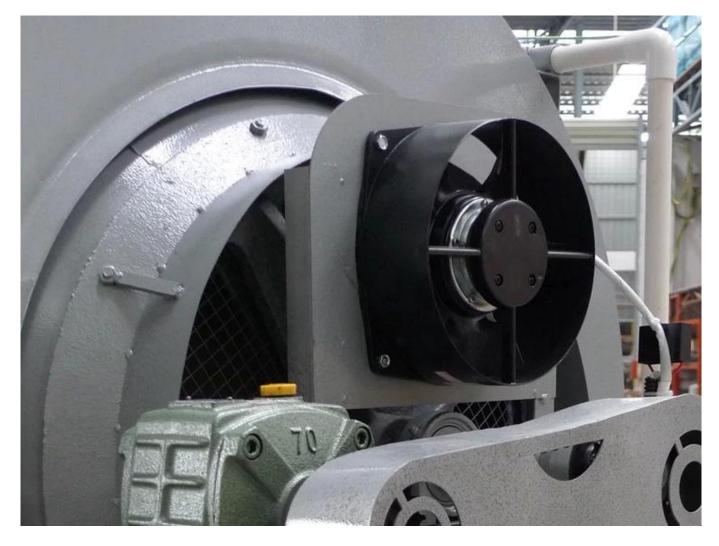

An exhaust fan is added to the rear, which can be turned on and off manually, which can quickly blow away the hot and humid air inside the machine to prevent the tea from being stuffy and affecting the taste