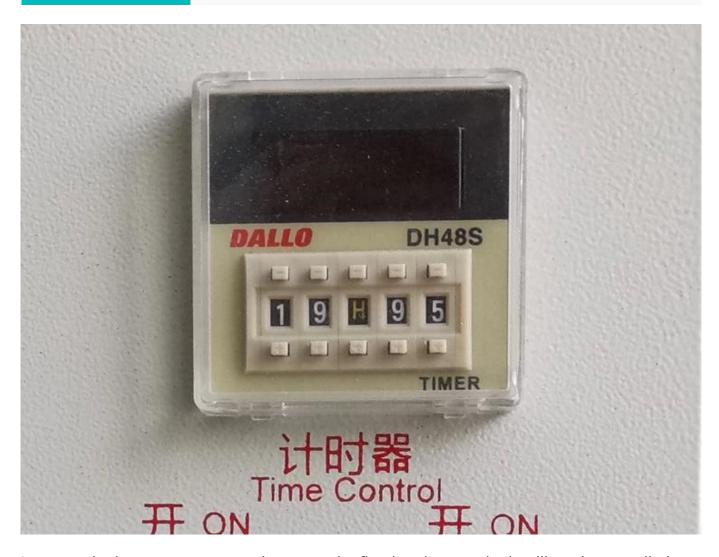

## **DETAILS**

Integrated microcomputer control system, the fixation time can be intelligently controlled

Top cooling switch design, after tea roasting processing, open the cooling valve, can accelerate heat dissipation