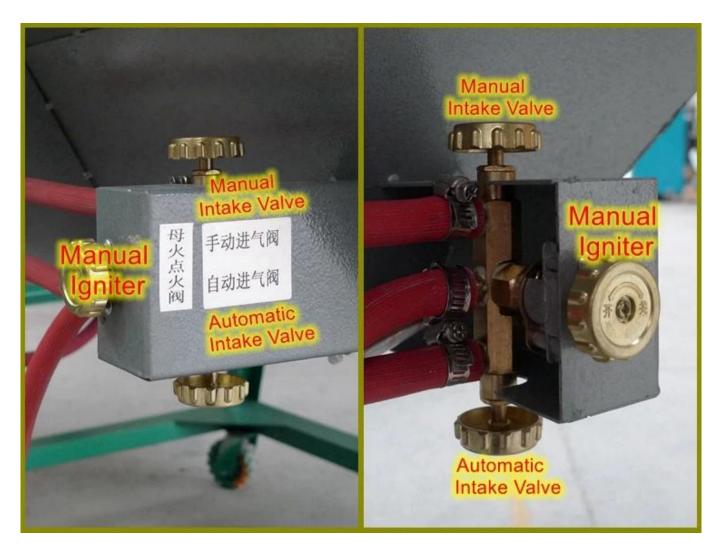

There are three valves at the bottom, which can be manually ignited in case of power failure, so tea leaves are not wasted

Preserve the design of the combustion head of the constant burning flame, reserve the constant burning flame after the ignition is successful, re-ignite from the constant burning flame, reduce the pressure of the ignition needle and the ignition coil, and improve the service life