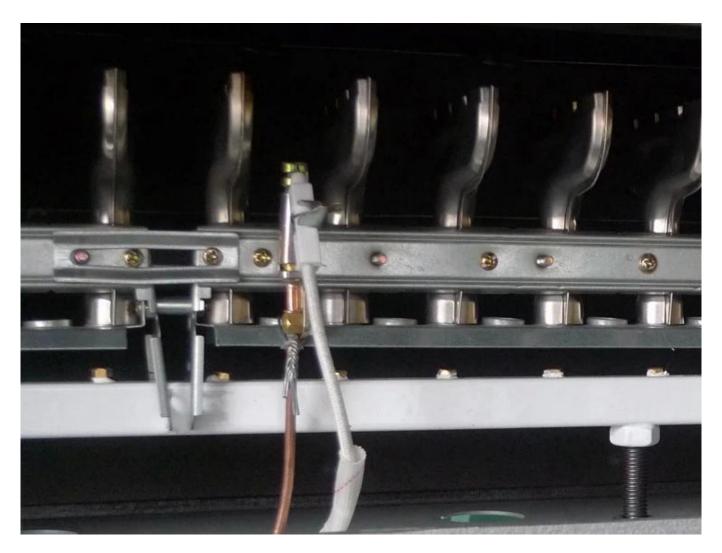

There are three valves at the bottom, which can be manually ignited in case of power failure, so tea leaves are not wasted

Preserve the design of the combustion head of the constant burning flame, reserve the constant burning flame after the ignition is successful, re-ignite from the constant burning flame, reduce the pressure of the ignition needle and the ignition coil, and improve the service life