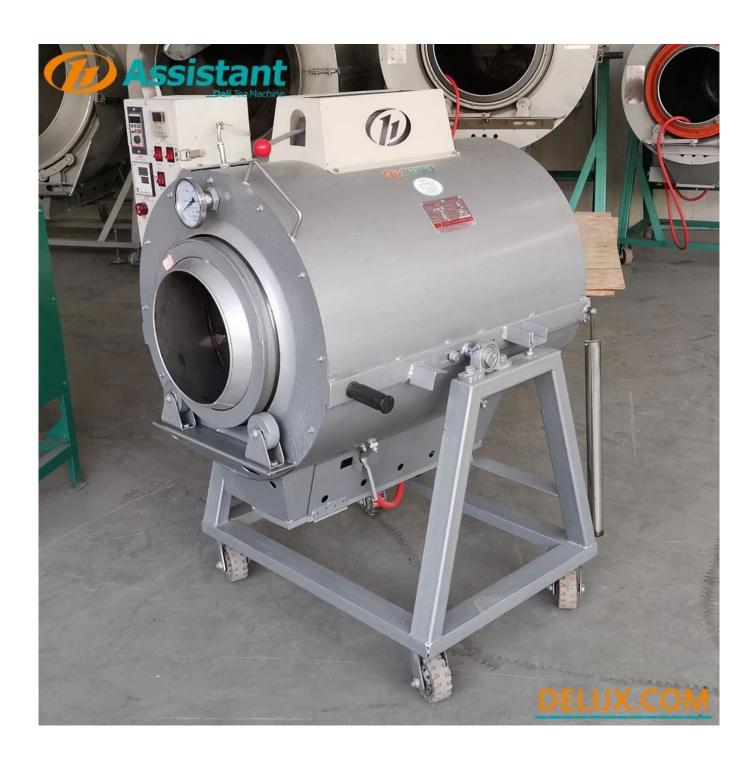

#### **DESCRIPTION**

The diameter of this <u>Small Liquid Gas Tea Fixation Machine</u> is 50cm, and the length of the inner straight section is 600mm. Using 220V voltage, it can process 2-4 kg of fresh leaves per batch.

## **PHOTOS**