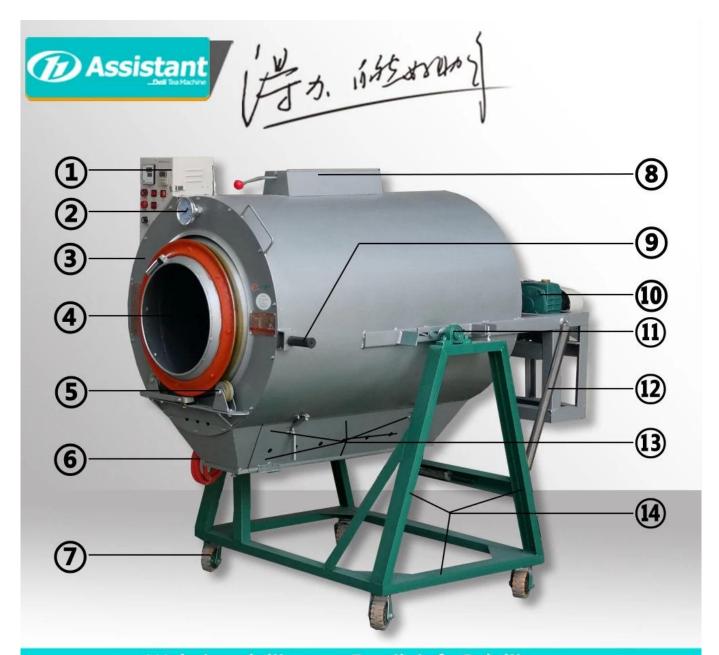

EXPLODED VIEW

# Website: <u>delijx.com</u> Email: <u>info@delijx.com</u> WhatsApp/ WeChat/ Tel: <u>0086-18120033767</u>

| 1 | Control Pannel  | 8  | Heat Sink          |  |
|---|-----------------|----|--------------------|--|
| 2 | Thermometer     | 9  | Handle             |  |
| 3 | Outer Barrel    | 10 | Gearbox            |  |
| 4 | Inner Barrel    |    | Balance bolt       |  |
| 5 | Support Wheel   |    | Reduction cylinder |  |
| 6 | Ignition Switch |    | Combustion Zone    |  |
| 7 | Bottom Wheel    |    | Support Frame      |  |