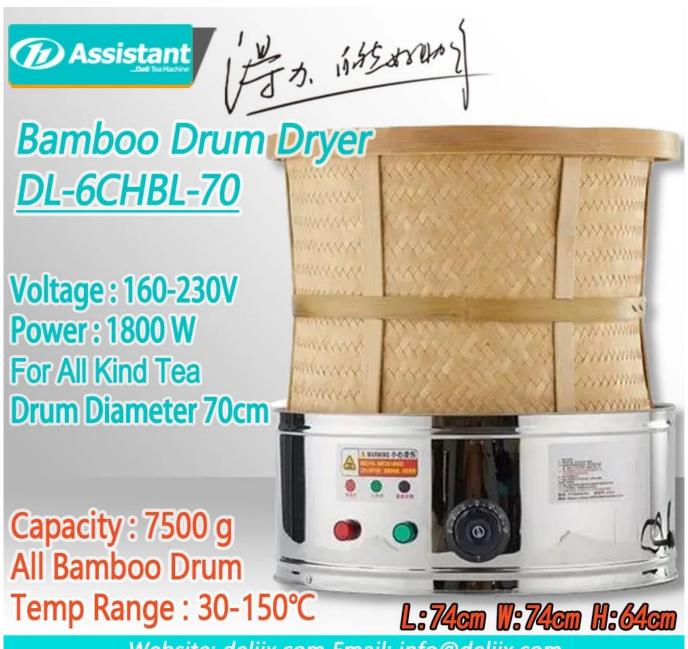

## **SPECIFICATION**

Bamboo drum manual tea baking machine specification list:

| Model    | DL-6CHBL-70 |
|----------|-------------|
| Capacity | ≤7500g      |

| Temp Range             | 30-150 ℃   |  |  |
|------------------------|------------|--|--|
| Voltage                | 160-230V   |  |  |
| Power                  | 1800W      |  |  |
| Size                   | 72*72*62cm |  |  |
| Drum size              | 65*65*47cm |  |  |
| Heating plate diameter | 60cm       |  |  |
| Packing size           | 74*74*64cm |  |  |
| Weight                 | 20 kgs     |  |  |

If you have special need, it can be customized according to the needs of customers.

| Model       | Capacity | Power | Drum<br>diameter | Weight  |
|-------------|----------|-------|------------------|---------|
| DL-6CHBL-20 | ≤500g    | 400W  | 20cm             | 1.8 kgs |
| DL-6CHBL-25 | ≤1000g   | 400W  | 25cm             | 2.8 kgs |
| DL-6CHBL-40 | ≤2000g   | 900W  | 37cm             | 4.6 kgs |
| DL-6CHBL-50 | ≤2500g   | 1100W | 50cm             | 8 kgs   |
| DL-6CHBL-60 | ≤3000g   | 1200W | 58cm             | 12 kgs  |
| DL-6CHBL-70 | ≤7500g   | 1800W | 65cm             | 20 kgs  |