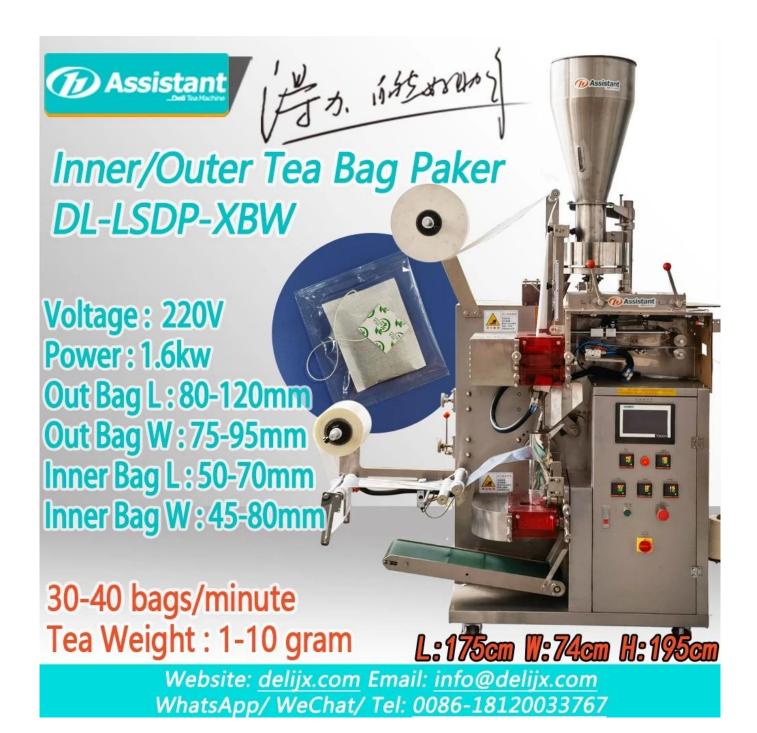

## **SPECIFICATION**

<u>Inner and outer tea bag packing machine</u> specification list:

| Model            | DL-LSDP-XBW       |
|------------------|-------------------|
| Voltage          | 220V / 50HZ       |
| Diamension       | 1750*740*1950mm   |
| Power            | 1.6 kw            |
| Inner Bag Length | 40-100 mm         |
| Inner Bag Width  | 45-75 mm          |
| Outer Bag Length | 80-120 mm         |
| Outer Bag Width  | 75-95 mm          |
| Packing Speed    | 30-40 bag/minutes |
| Weight Error     | ± 0.2g            |
| Air pressure     | ≥ 0.4 m³/minute   |
| Machine weight   | 430 kgs           |