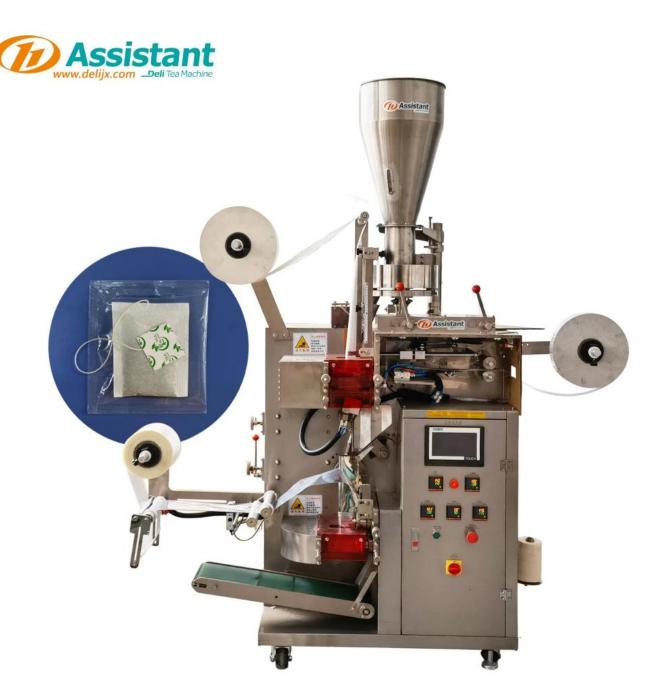

## **DESCRIPTION**

- 1. The <u>dip tea bag packing machine</u> is suitable for the non-returnable packaging of the inner and outer bag of small particulate materials such as: tea, herbal tea, health tea grass-root type and so on.
- 2. Inner and outer bag's film drawing is controlled by the stepper motor, stable bag length and accurate positioning.
- 3. The temperature controller is adjusted by PID to make the temperature control more accurate.
- 4. Overall machine movement is controlled by PLC, with human-machine interface display, ensure health of products.
- 5. Packing material ☐ filter paper, thread, composite membrane and labels.

## **APPLICATION**

<u>Dip tea bag packing machine</u> is suitable for processing black / green / oolong / white / dark / herbal tea, the following is the working time required for the above tea production.