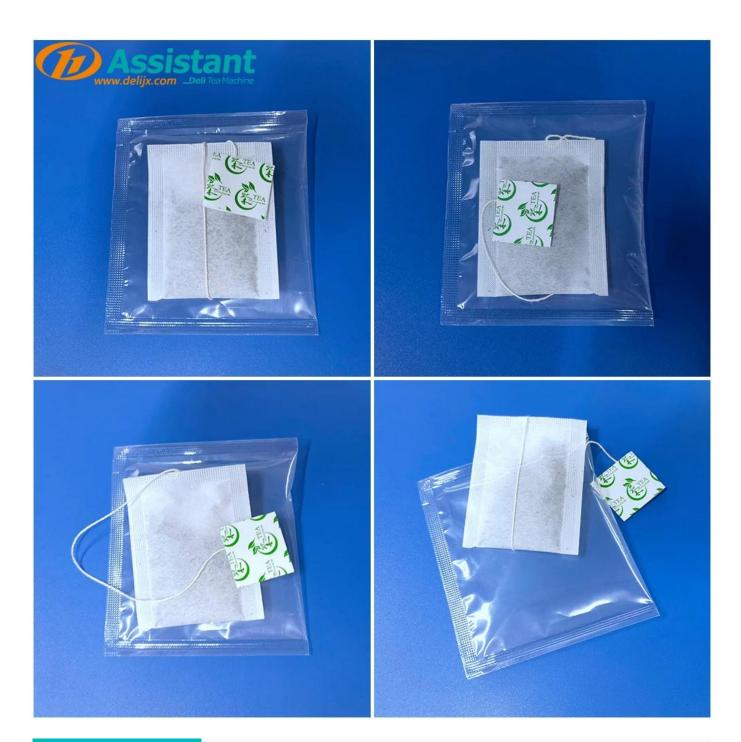

## **DESCRIPTION**

- 1. The <u>dip tea bag packing machine</u> is suitable for the non-returnable packaging of the inner and outer bag of small particulate materials such as: tea, herbal tea, health tea grass-root type and so on.
- 2. Inner and outer bag's film drawing is controlled by the stepper motor, stable bag length and accurate positioning.
- 3. The temperature controller is adjusted by PID to make the temperature control more accurate.
- 4. Overall machine movement is controlled by PLC, with human-machine interface display, ensure health of products.
- 5. Packing material ☐ filter paper, thread, composite membrane and labels.