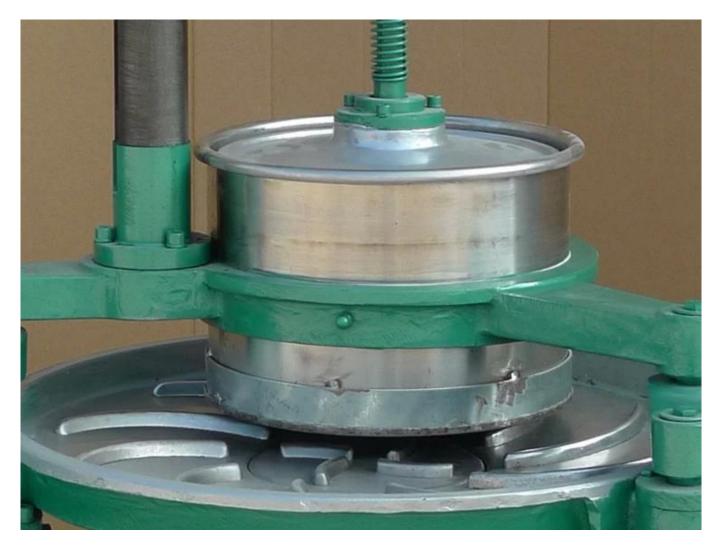

#### **ADVANTAGE**

- 1. The disc, the tooth bar, the barrel and the lid are made of stainless steel;
- 2. Single-arm pressure lifting, easy to use and compact;
- 3. The professional design of the shovel and the bucket angle makes the forming speed of the tea faster;
- 4. The height design of the purlins is formed by a one-time mold, so that the height and angle of the strips are uniform, so that the tea strips are more compact and beautiful.

The rolling barrel, rolling disc, and rolling bar are all made of stainless steel, which is hygienic and environmentally friendly.

The unique design of rolling disc and rolling bar inclination angle, the speed is increased by 30% compared with other companies.