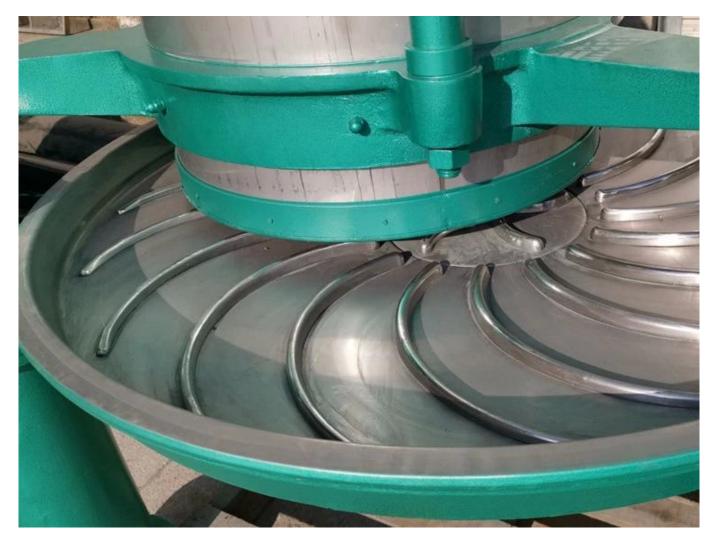

#### **ADVANTAGE**

- 1. The disc, the tooth bar, the barrel and the lid are made of stainless steel;
- 2. Single-arm pressure lifting, easy to use and compact;
- 3. The professional design of the shovel and the bucket angle makes the forming speed of the tea faster;
- 4. The height design of the purlins is formed by a one-time mold, so that the height and angle of the strips are uniform, so that the tea strips are more compact and beautiful.

The rolling barrel, rolling disc, and rolling bar are all made of stainless steel, which is hygienic and environmentally friendly.

The unique design of rolling disc and rolling bar inclination angle, the speed is increased by 30% compared with other companies.

The unique design of the cover of the small and middle rolling machine can be rotated to improve the rate of strip-type tea.

**PHOTOS** 

Website: <u>delijx.com</u> Email: <u>info@delijx.com</u> WhatsApp/ WeChat/ Tel: <u>0086-18120033767</u>