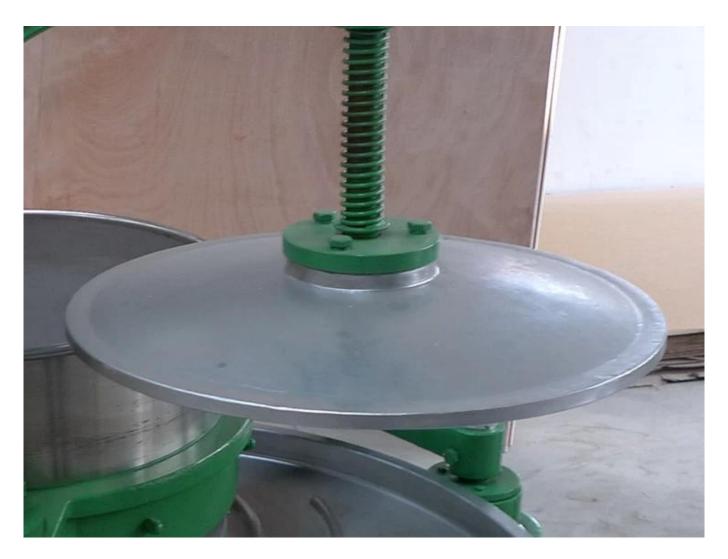

The rolling barrel, rolling disc, and rolling bar are all made of stainless steel, which is hygienic and environmentally friendly.

The unique design of rolling disc and rolling bar inclination angle, the speed is increased by 30% compared with other companies.

The unique design of the cover of the small and middle rolling machine can be rotated to improve the rate of strip-type tea.

**PHOTOS** 

Website: <u>delijx.com</u> Email: <u>info@delijx.com</u> WhatsApp/ WeChat/ Tel: <u>0086-18120033767</u>