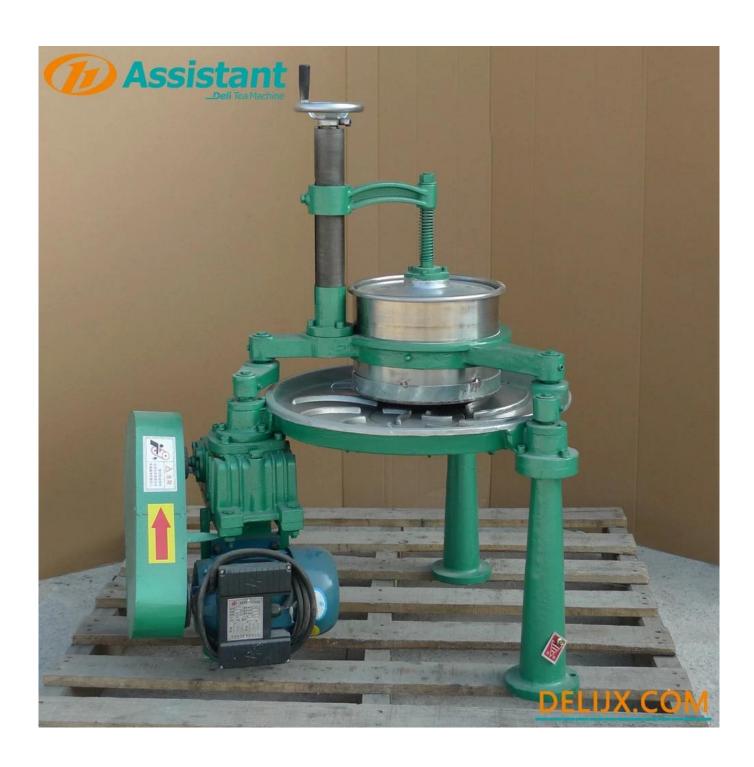

The unique design of the cover of the small and middle rolling machine can be rotated to improve the rate of strip-type tea.

**PHOTOS** 

Website: <u>delijx.com</u> Email: <u>info@delijx.com</u> WhatsApp/ WeChat/ Tel: <u>0086-18120033767</u>