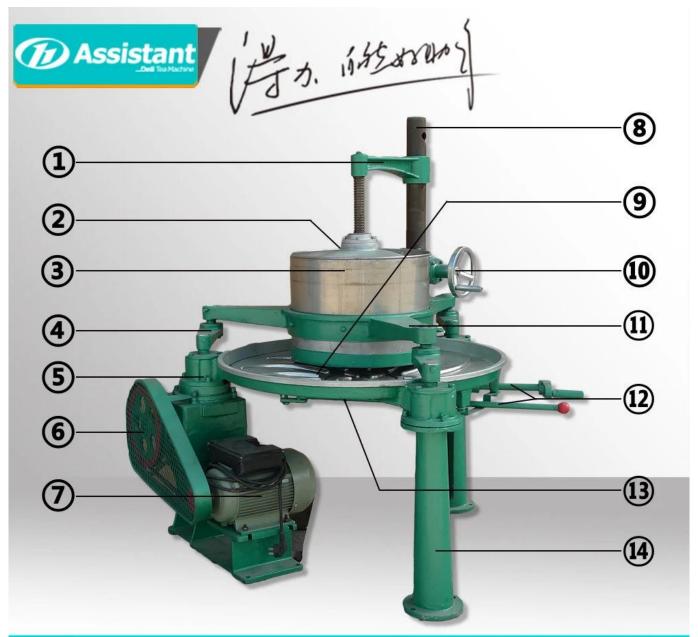

EXPLODED VIEW

# Website: <u>delijx.com</u> Email: <u>info@delijx.com</u> WhatsApp/ WeChat/ Tel: 0086-18120033767

| 1 | Transverse arm       | 8  | Support column       |
|---|----------------------|----|----------------------|
| 2 | Barrel cover         | 9  | Rolling disc         |
| 3 | Stainless steel Drum | 10 | Handwheel            |
| 4 | Crank                |    | Support frame        |
| 5 | Transmission case    |    | Tea discharge handle |
| 6 | Transmission belt    |    | Tea outlet           |
| 7 | Drive motor          |    | Support leg          |