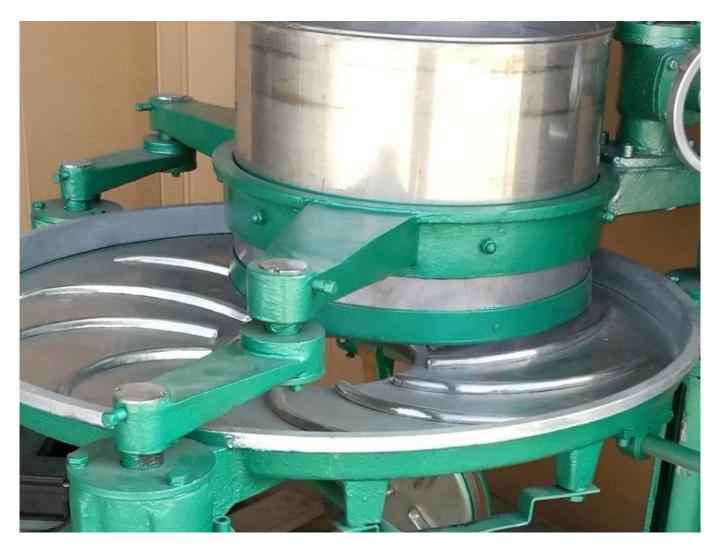

#### **ADVANTAGE**

- 1. The disc, the tooth bar, the barrel and the lid are made of stainless steel;
- 2. Single-arm pressure lifting, easy to use and compact;
- 3. The professional design of the shovel and the bucket angle makes the forming speed of the tea faster;
- 4. The height design of the purlins is formed by a one-time mold, so that the height and angle of the strips are uniform, so that the tea strips are more compact and beautiful.

The rolling barrel, rolling disc, and rolling bar are all made of stainless steel, which is hygienic and environmentally friendly.

The unique design of rolling disc and rolling bar inclination angle, the speed is increased by 30% compared with other companies.

The unique design of the cover of the small and middle rolling machine can be rotated to improve the rate of strip-type tea.

**PHOTOS** 

Website: <u>delijx.com</u> Email: <u>info@delijx.com</u> WhatsApp/ WeChat/ Tel: <u>0086-18120033767</u>