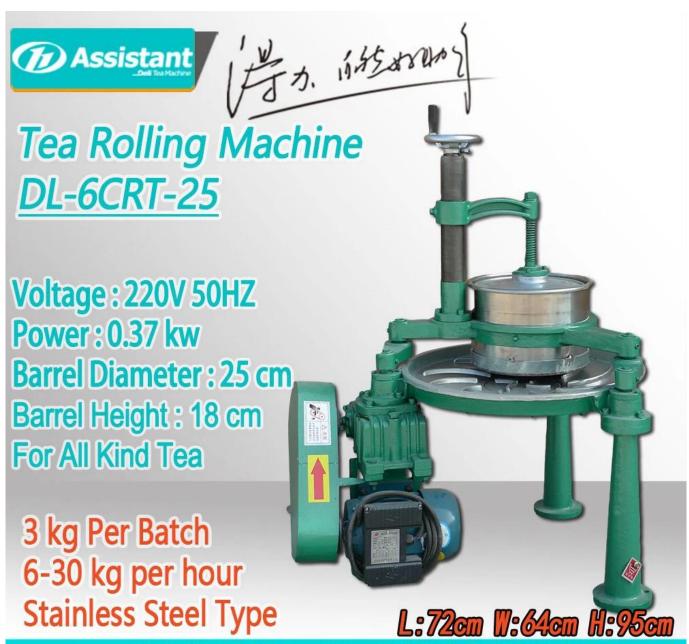

## **Tea Kneading Equipment** specification list:

|                 | Model            | DL-6CRT-25     |  |
|-----------------|------------------|----------------|--|
| D               | imension         | 720*640*945 mm |  |
| Inp             | out voltage      | 220V / 50Hz    |  |
| Tea             | disc diameter    | 485 mm         |  |
| Barrel diameter |                  | 250 mm         |  |
| Barrel height   |                  | 180 mm         |  |
|                 | Power            | 0.37 kW        |  |
| Matching motor  | Speed            | 1400 RPM       |  |
|                 | Rated voltage    | 220 V          |  |
| Barrel speed    |                  | 42 RPM         |  |
|                 | Weight           | 70 Kg          |  |
| Max ca          | pacity per time  | 3 kg/time      |  |
| Capacit         | ty for green tea | 3-30 kg/h      |  |
| Capaci          | ty for black tea | 3-6 kg/h       |  |

## **DETAILS**

DL-6CRT-25 tea rolling machine drum diameter is 25cm, height 18cm, can put about 3kg per batch, for green tea processing, capacity is 3-30kg per hour, for black tea processing, capacity is 3-6 kg per hour.