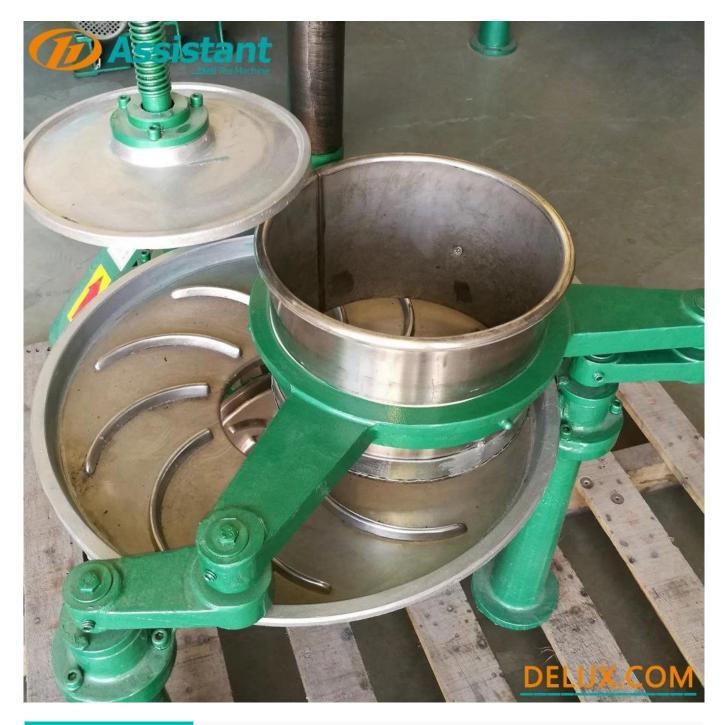

#### **ADVANTAGE**

- 1. The disc, the tooth bar, the barrel and the lid are made of stainless steel;
- 2. Single-arm pressure lifting, easy to use and compact;
- 3. The professional design of the shovel and the bucket angle makes the forming speed of the tea faster;
- 4. The height design of the purlins is formed by a one-time mold, so that the height and angle of the strips are uniform, so that the tea strips are more compact and beautiful.

The rolling barrel, rolling disc, and rolling bar are all made of stainless steel, which is hygienic and environmentally friendly.

The unique design of rolling disc and rolling bar inclination angle, the speed is increased by 30% compared with other companies.

The unique design of the cover of the small and middle rolling machine can be rotated to improve the rate of strip-type tea.

**PHOTOS** 

Website: <u>delijx.com</u> Email: <u>info@delijx.com</u> WhatsApp/ WeChat/ Tel: <u>0086-18120033767</u>