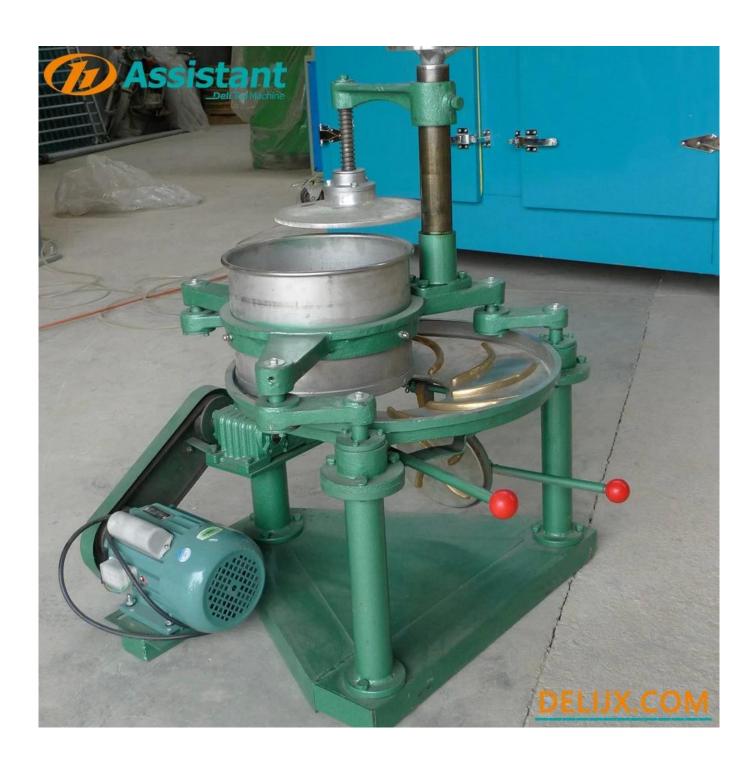

#### **DESCRIPTION**

The <u>Tea Leaves Kneading Machine</u> is mainly used for the twisting work of tea leaves. The function of the twisting machine is different for different tea leaves.

The parts of the rolling machine which contact with the tea are made of stainless steel to ensure that the tea is clean and hygienic.

The support part is made of high-strength alloy steel with a strong load-bearing capacity to ensure the smooth operation of the machine.

The precisely designed steel bar can make the tea shape tighter in the process of forming the bar without damaging the leaves. One of the essential equipment for high quality tea. We can provide copper rolling bars and copper rolling machine, contact us if you need it.

#### **ADVANTAGE**

- 1. The disc, the tooth bar, the barrel and the lid are made of stainless steel;
- 2. Single-arm pressure lifting, easy to use and compact;
- 3. The professional design of the shovel and the bucket angle makes the forming speed of the tea faster;
- 4. The height design of the purlins is formed by a one-time mold, so that the height and angle of the strips are uniform, so that the tea strips are more compact and beautiful.

# Website: <u>delijx.com</u> Email: <u>info@delijx.com</u> WhatsApp/ WeChat/ Tel: 0086-18120033767

| 1 | Transverse arm       | 8  | Support column       |
|---|----------------------|----|----------------------|
| 2 | Barrel cover         | 9  | Rolling disc         |
| 3 | Stainless steel Drum | 10 | Handwheel            |
| 4 | Crank                |    | Support frame        |
| 5 | Transmission case    |    | Tea discharge handle |
| 6 | Transmission belt    |    | Tea outlet           |
| 7 | Drive motor          |    | Support leg          |