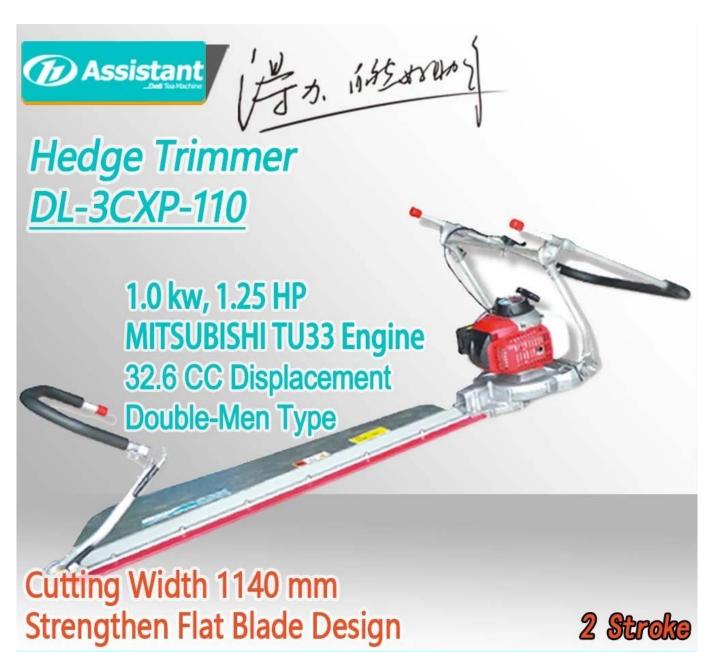

## **DESCRIPTION**

DL-3CXP-110 <u>Tea Plant Pruning Machine</u> use MITSUBISHI TU33 2 stroke engine, power 1.0kw 1.25HP, displacement 32.6cc, with 1140mm striaght blade, suitable for flat tea garden pruning, more efficient pruning.

#### **SPECIFICATION**

**Tea Plant Pruning Machine** specification list:

| Model         | DL-3CXP-110     |
|---------------|-----------------|
| Power model   | MITSUBISHI TU33 |
| Power         | 1.0 kW          |
| HP            | 1.25 HP         |
| Cutting width | 1140mm          |
| Blade type    | Straight type   |
| Weight        | 23kg            |