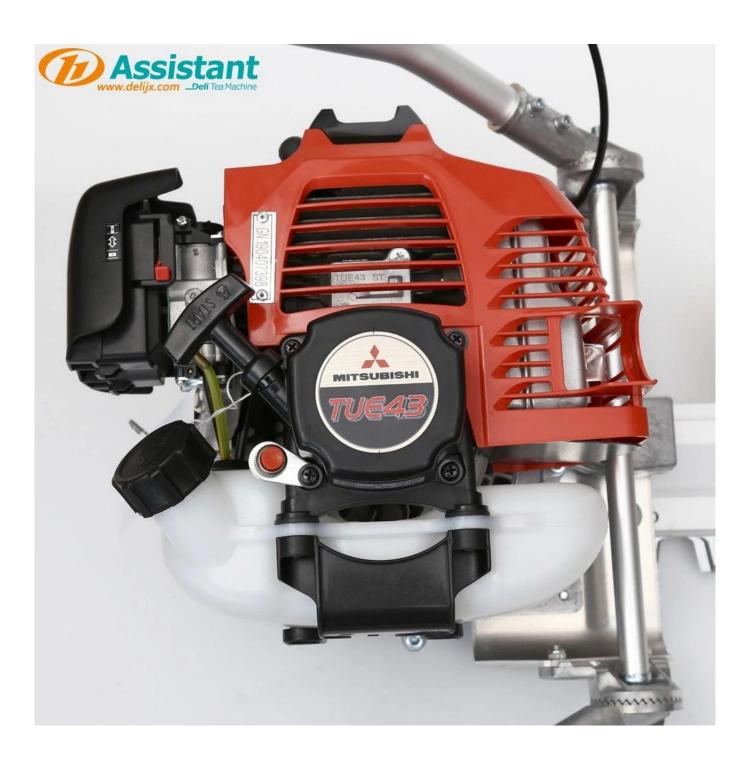

## **DESCRIPTION**

DL-3CXP-110 <u>Tea Plant Pruning Machine</u> use MITSUBISHI TU33 2 stroke engine, power 1.0kw 1.25HP, displacement 32.6cc, with 1140mm striaght blade, suitable for flat tea garden pruning, more efficient pruning.

#### **SPECIFICATION**

**Tea Plant Pruning Machine** specification list:

| Model         | DL-3CXP-110     |
|---------------|-----------------|
| Power model   | MITSUBISHI TU33 |
| Power         | 1.0 kW          |
| HP            | 1.25 HP         |
| Cutting width | 1140mm          |
| Blade type    | Straight type   |
| Weight        | 23kg            |